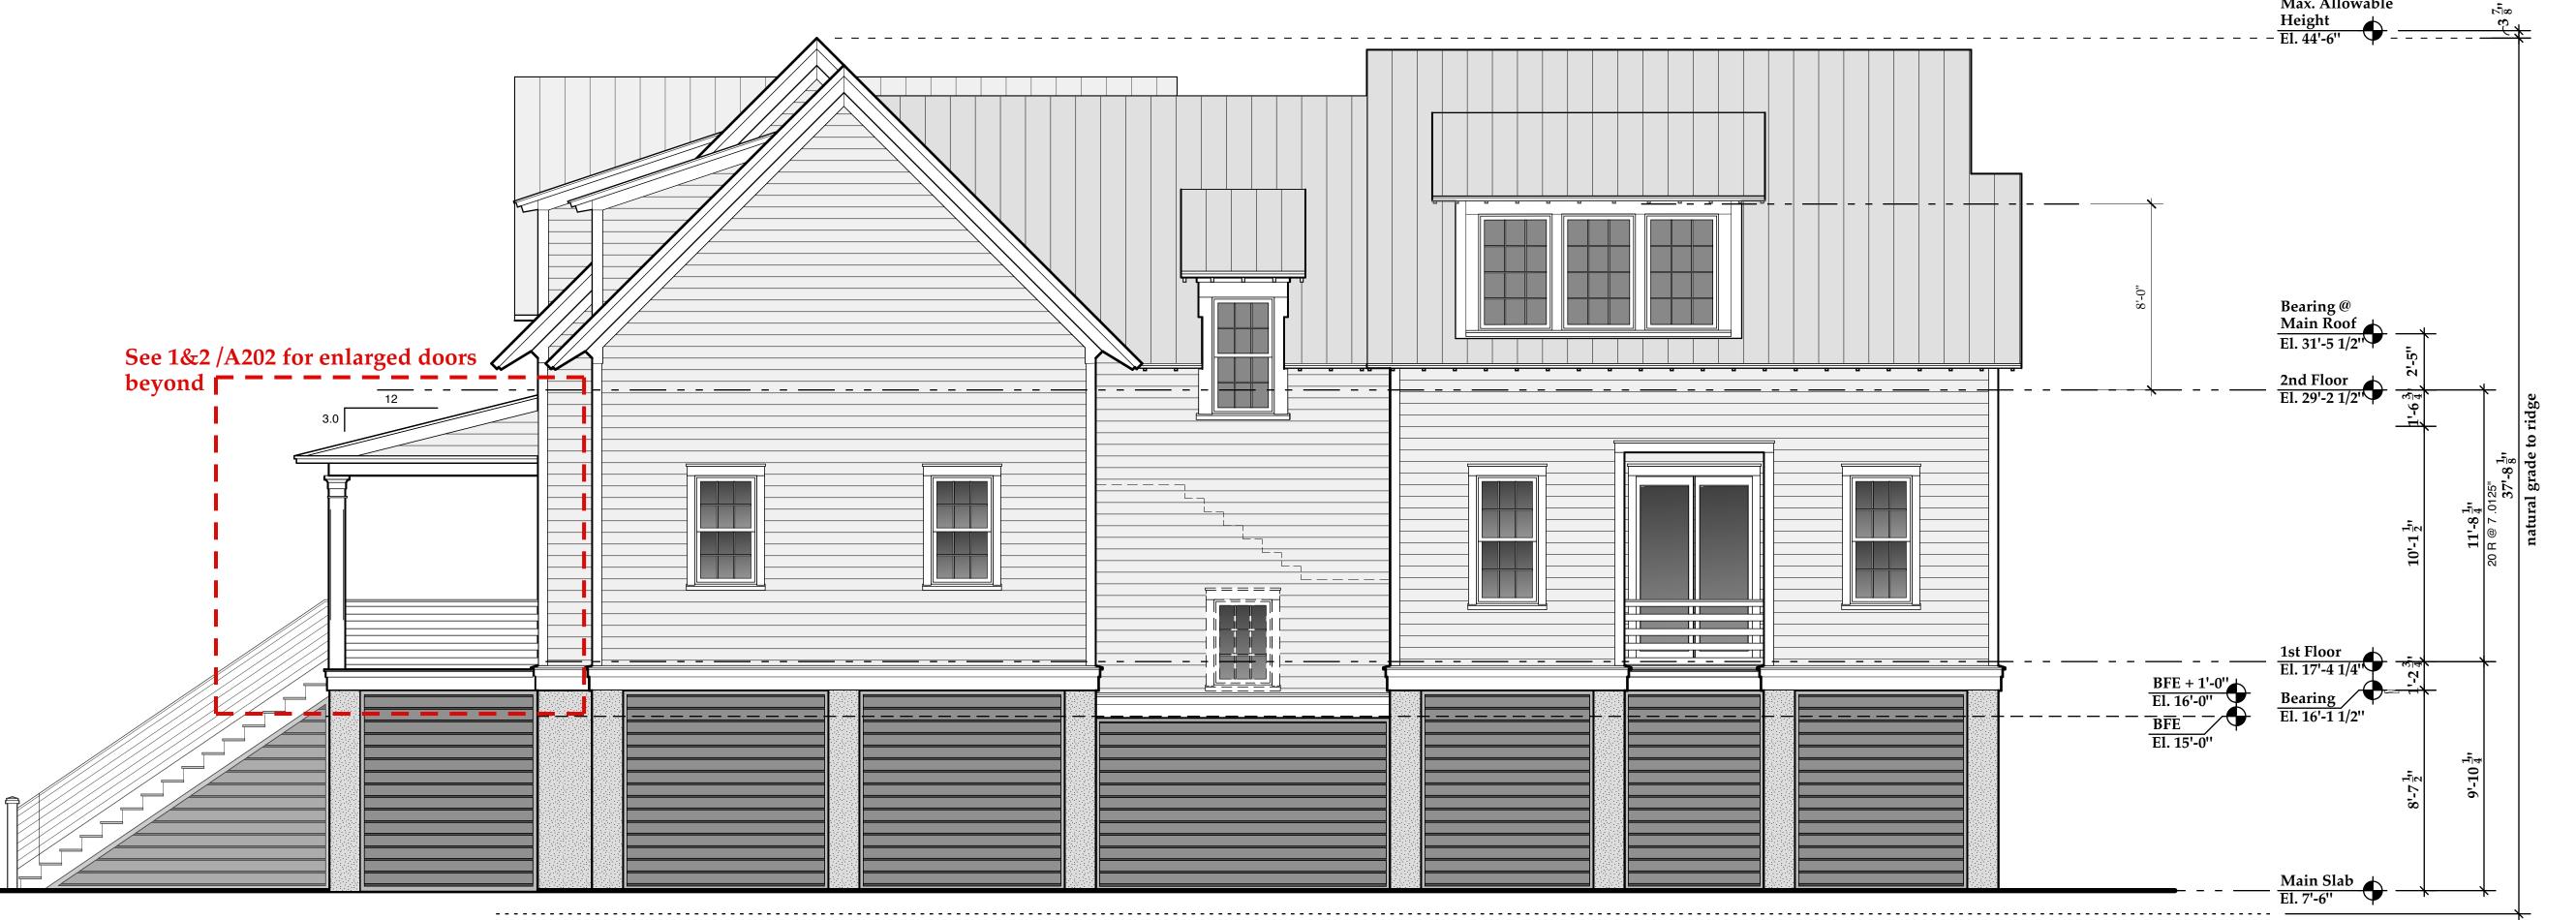

or | Sullivan's Island DRB Presentation |           |                   |                                        |
| No.              | 1                                  | 2         | 3                 |                                        |
| F                | Ine                                | שלולושטעו | LIGITIC KESIDENCE | 1908 I'On Ave. • Sullivan's Island, SC |
| Plot Da          |                                    |           |                   |                                        |
| Drawir           | ng Ti                              |           |                   |                                        |
|                  | op<br>ort                          |           | ed                |                                        |

**Elevation** 

Drawing No.





2214 Middle Street, Sullivan's Island, SC 29482 (843) 883-9190 herlongarchitects.com



Existing

East / West

**Elevations** 

Existing West Elevation

Scale: 1/4" = 1'-0"











Enlarged Proposed Sleeping Porch
East Elevation w/ Shutters open

| Scale: 1/2" = 1'-0"

Enlarged Proposed Sleeping Porch

East Elevation w/ Shutters closed

Scale: 1/2" = 1'-0"











Enlarged Proposed Sleeping Porch
West Elevation w/ Shutters open

| Scale: 1/2" = 1'-0"

Enlarged Proposed Sleeping Porch

East Elevation w/ Shutters closed

Scale: 1/2" = 1'-0"

| F                                      | No. | No.   Issued For                   | Date    |
|----------------------------------------|-----|------------------------------------|---------|
| Ine                                    | 1   | Sul