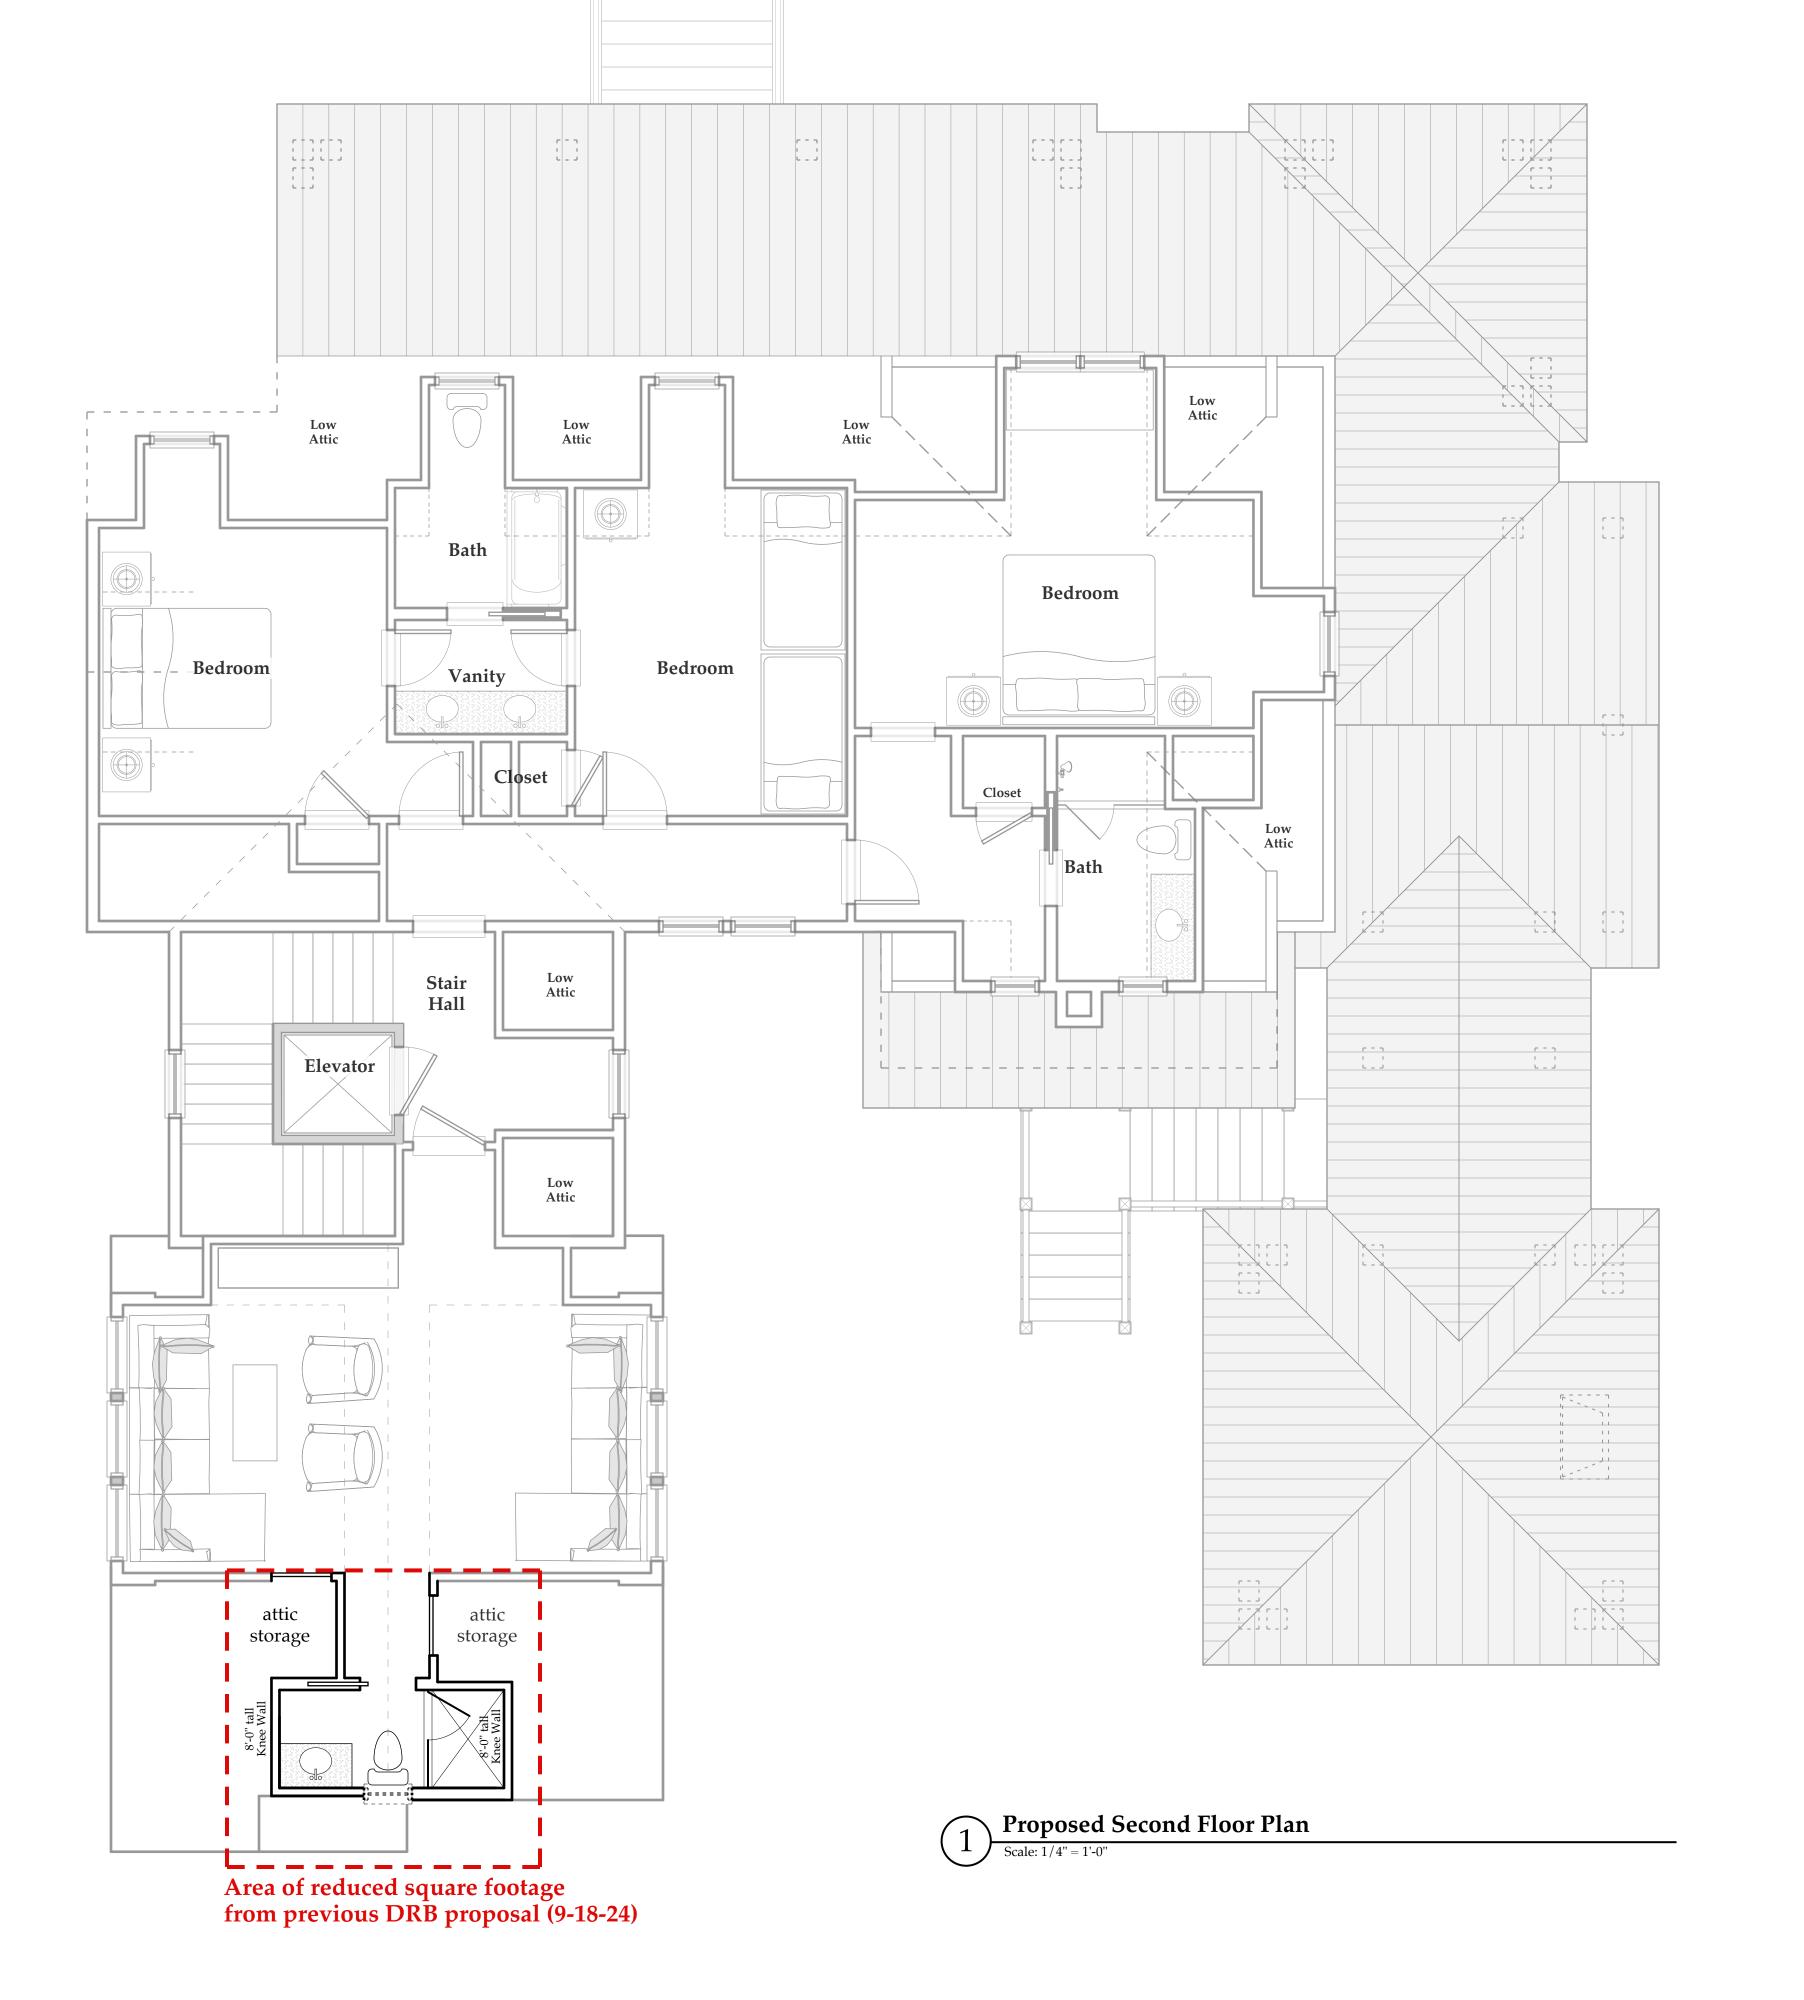

Second Floor

Plan

Mari State

Mari S

| Date             | on 6/20/25                         |     |               |                                        |
|------------------|------------------------------------|-----|---------------|----------------------------------------|
| No.   Issued For | Sullivan's Island DRB Presentation |     |               |                                        |
| No.              | -                                  | 2   | က             |                                        |
| E                | Ine                                | H   | LATICATION CE | 1908 I'On Ave. • Sullivan's Island, SC |
| Plot Da          |                                    |     |               |                                        |
| Drawin           | ng Tit                             |     |               |                                        |
| Ex               | ist                                | tin | <b>α</b>      |                                        |