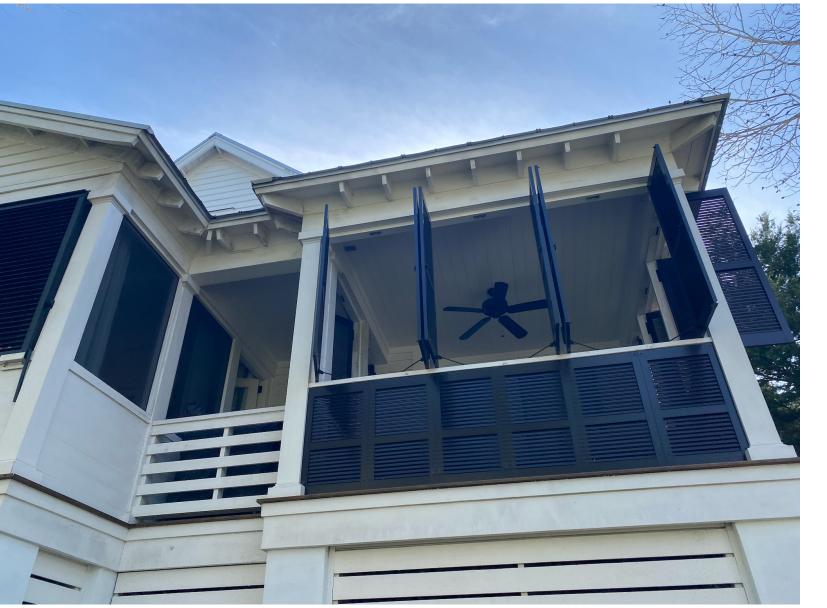

**Elevations** 

New windows to enclose Sleeping Porch behind existing wood shutters. Proposed 6/6 Double Hung Windows.
Windows to match existing finish and color.

Wood columns to remain. Repair, replace as necessary to match existing

Enlarged Proposed Sleeping Porch

East Elevation w/ Shutters open

Scale: 1/2" = 1'-0"

Proposed Change with Shutters closed

Enlarged Proposed Sleeping Porch

East Elevation w/ Shutters closed

Scale: 1/2" = 1'-0"

Enlarged Proposed Sleeping Porch
East Elevation w/ Shutters open

| Scale: 1/2" = 1'-0"

Enlarged Proposed Sleeping Porch

East Elevation w/ Shutters closed

Scale: 1/2" = 1'-0"

Enlarged Proposed Sleeping Porch
West Elevation w/ Shutters open