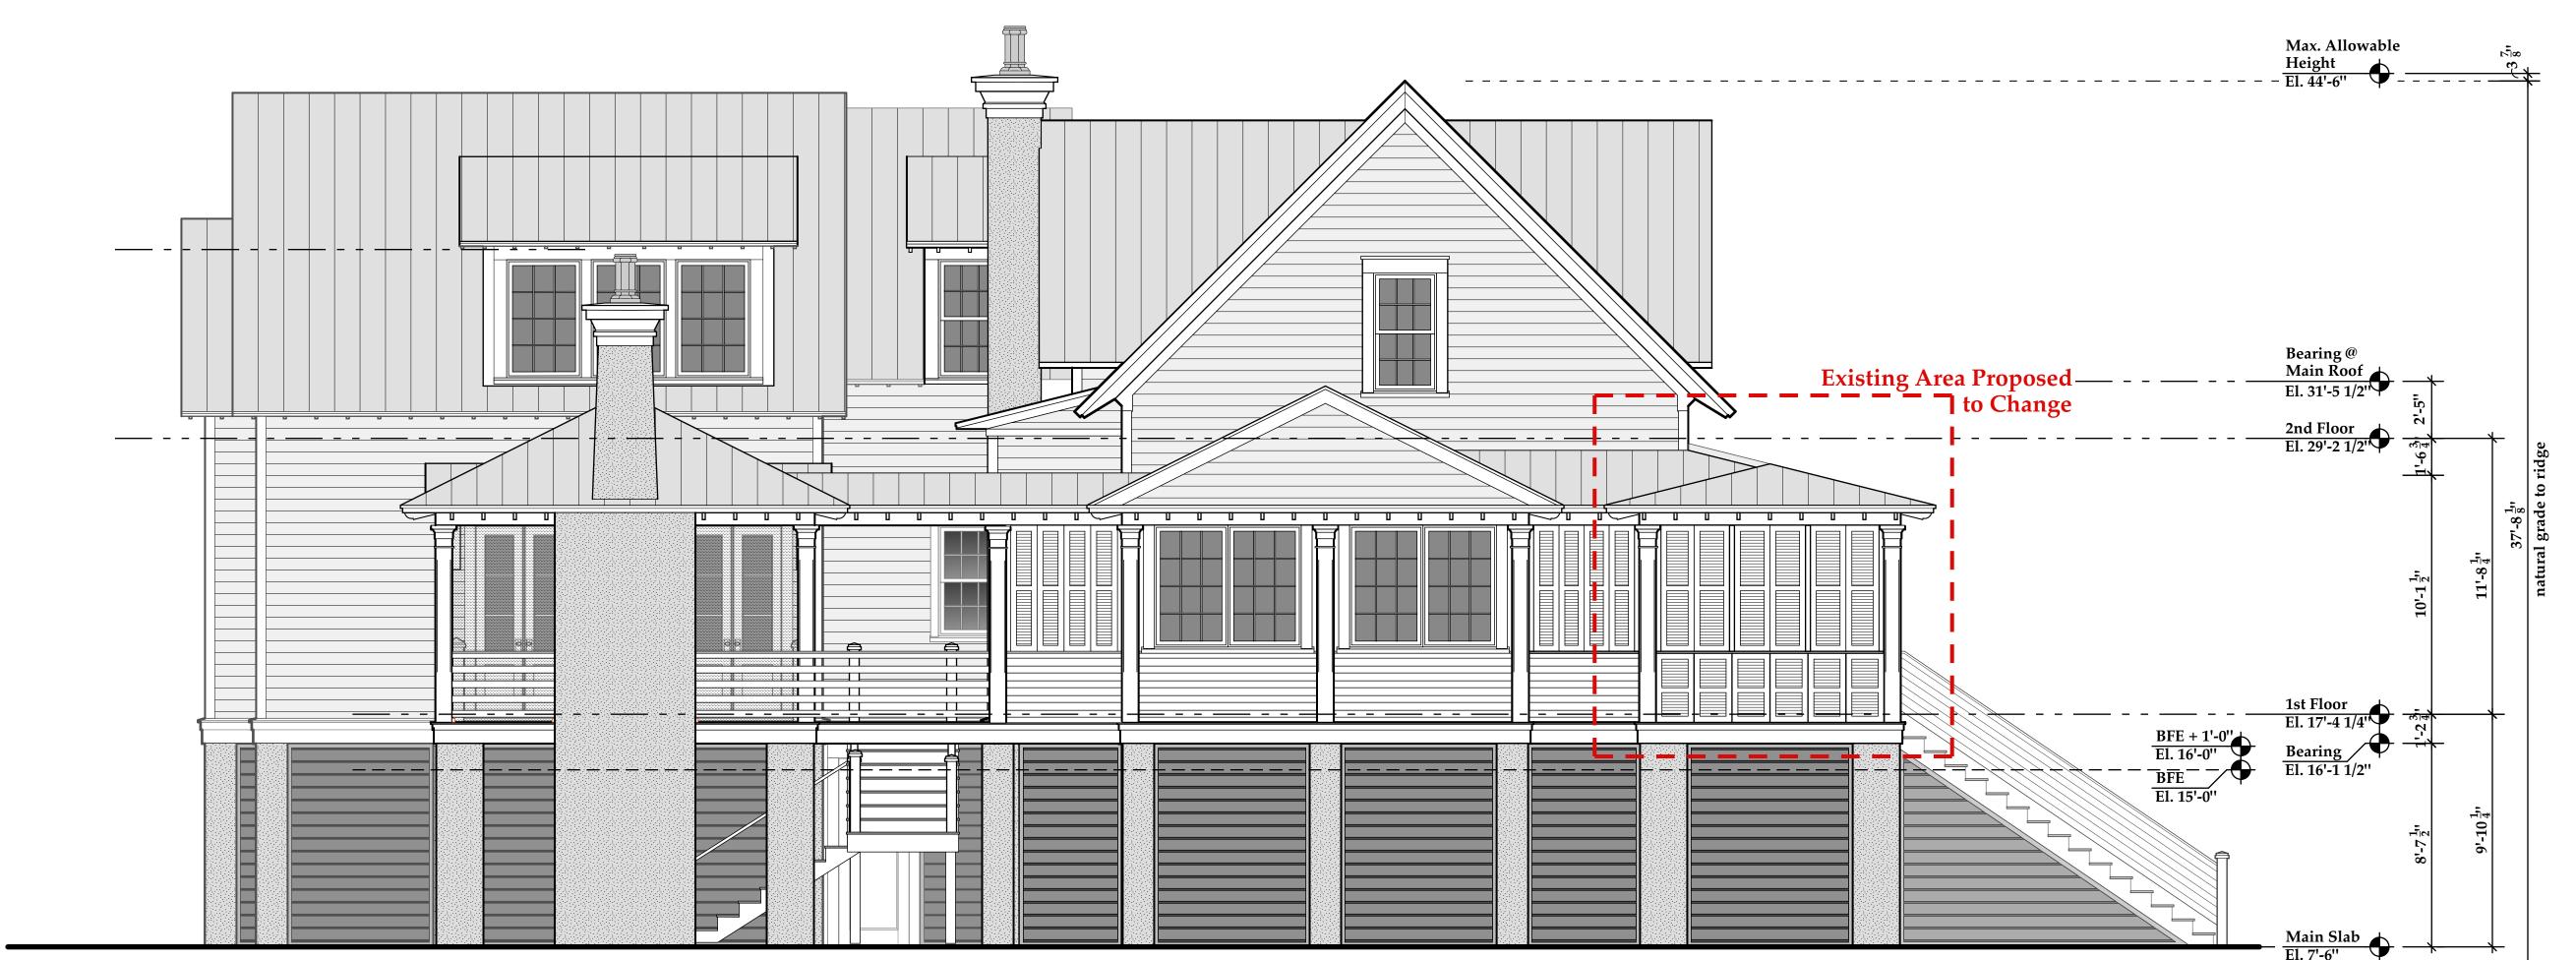

**Elevation** 

Drawing No.

2214 Middle Street, Sullivan's Island, SC 29482 (843) 883-9190 herlongarchitects.com

Existing

East / West

**Elevations** 

Existing West Elevation

Scale: 1/4" = 1'-0"