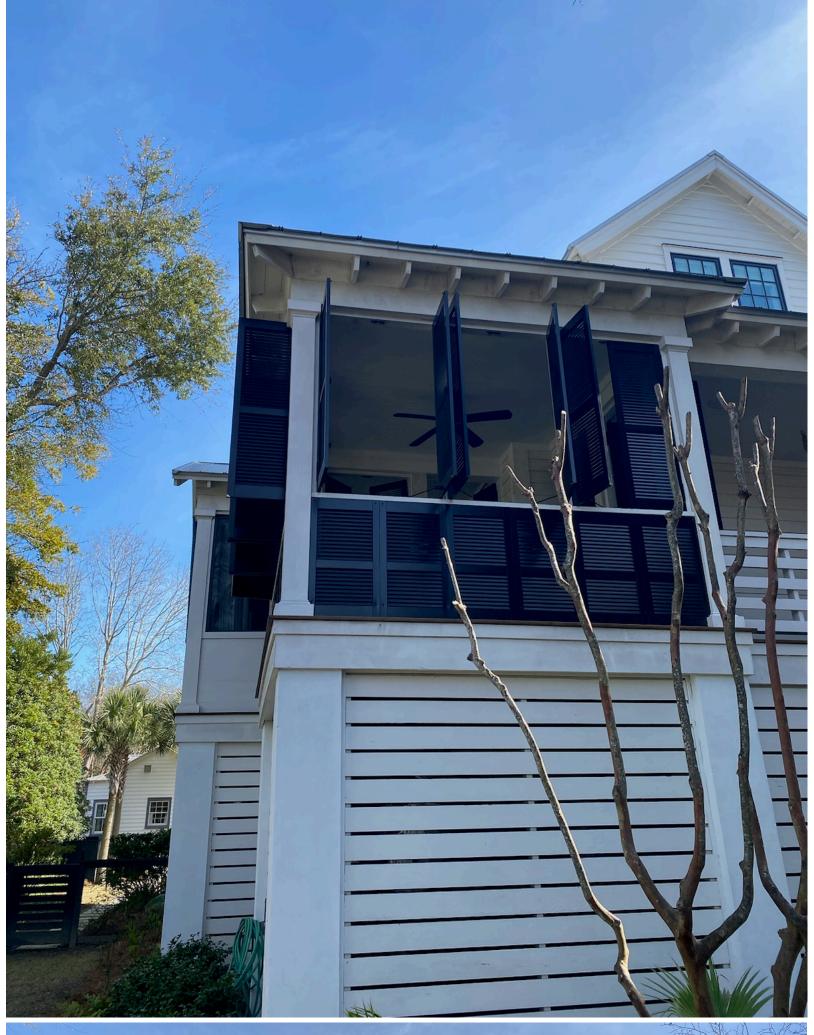

**Elevations** 

New windows to enclose Sleeping Porch behind existing wood shutters. Proposed 6/6 Double Hung Windows.
Windows to match existing finish and color.

Wood columns to remain. Repair, replace as necessary to match existing

Enlarged Proposed Sleeping Porch

East Elevation w/ Shutters open

Scale: 1/2" = 1'-0"

Proposed Change with Shutters closed

Enlarged Proposed Sleeping Porch

East Elevation w/ Shutters closed

Scale: 1/2" = 1'-0"