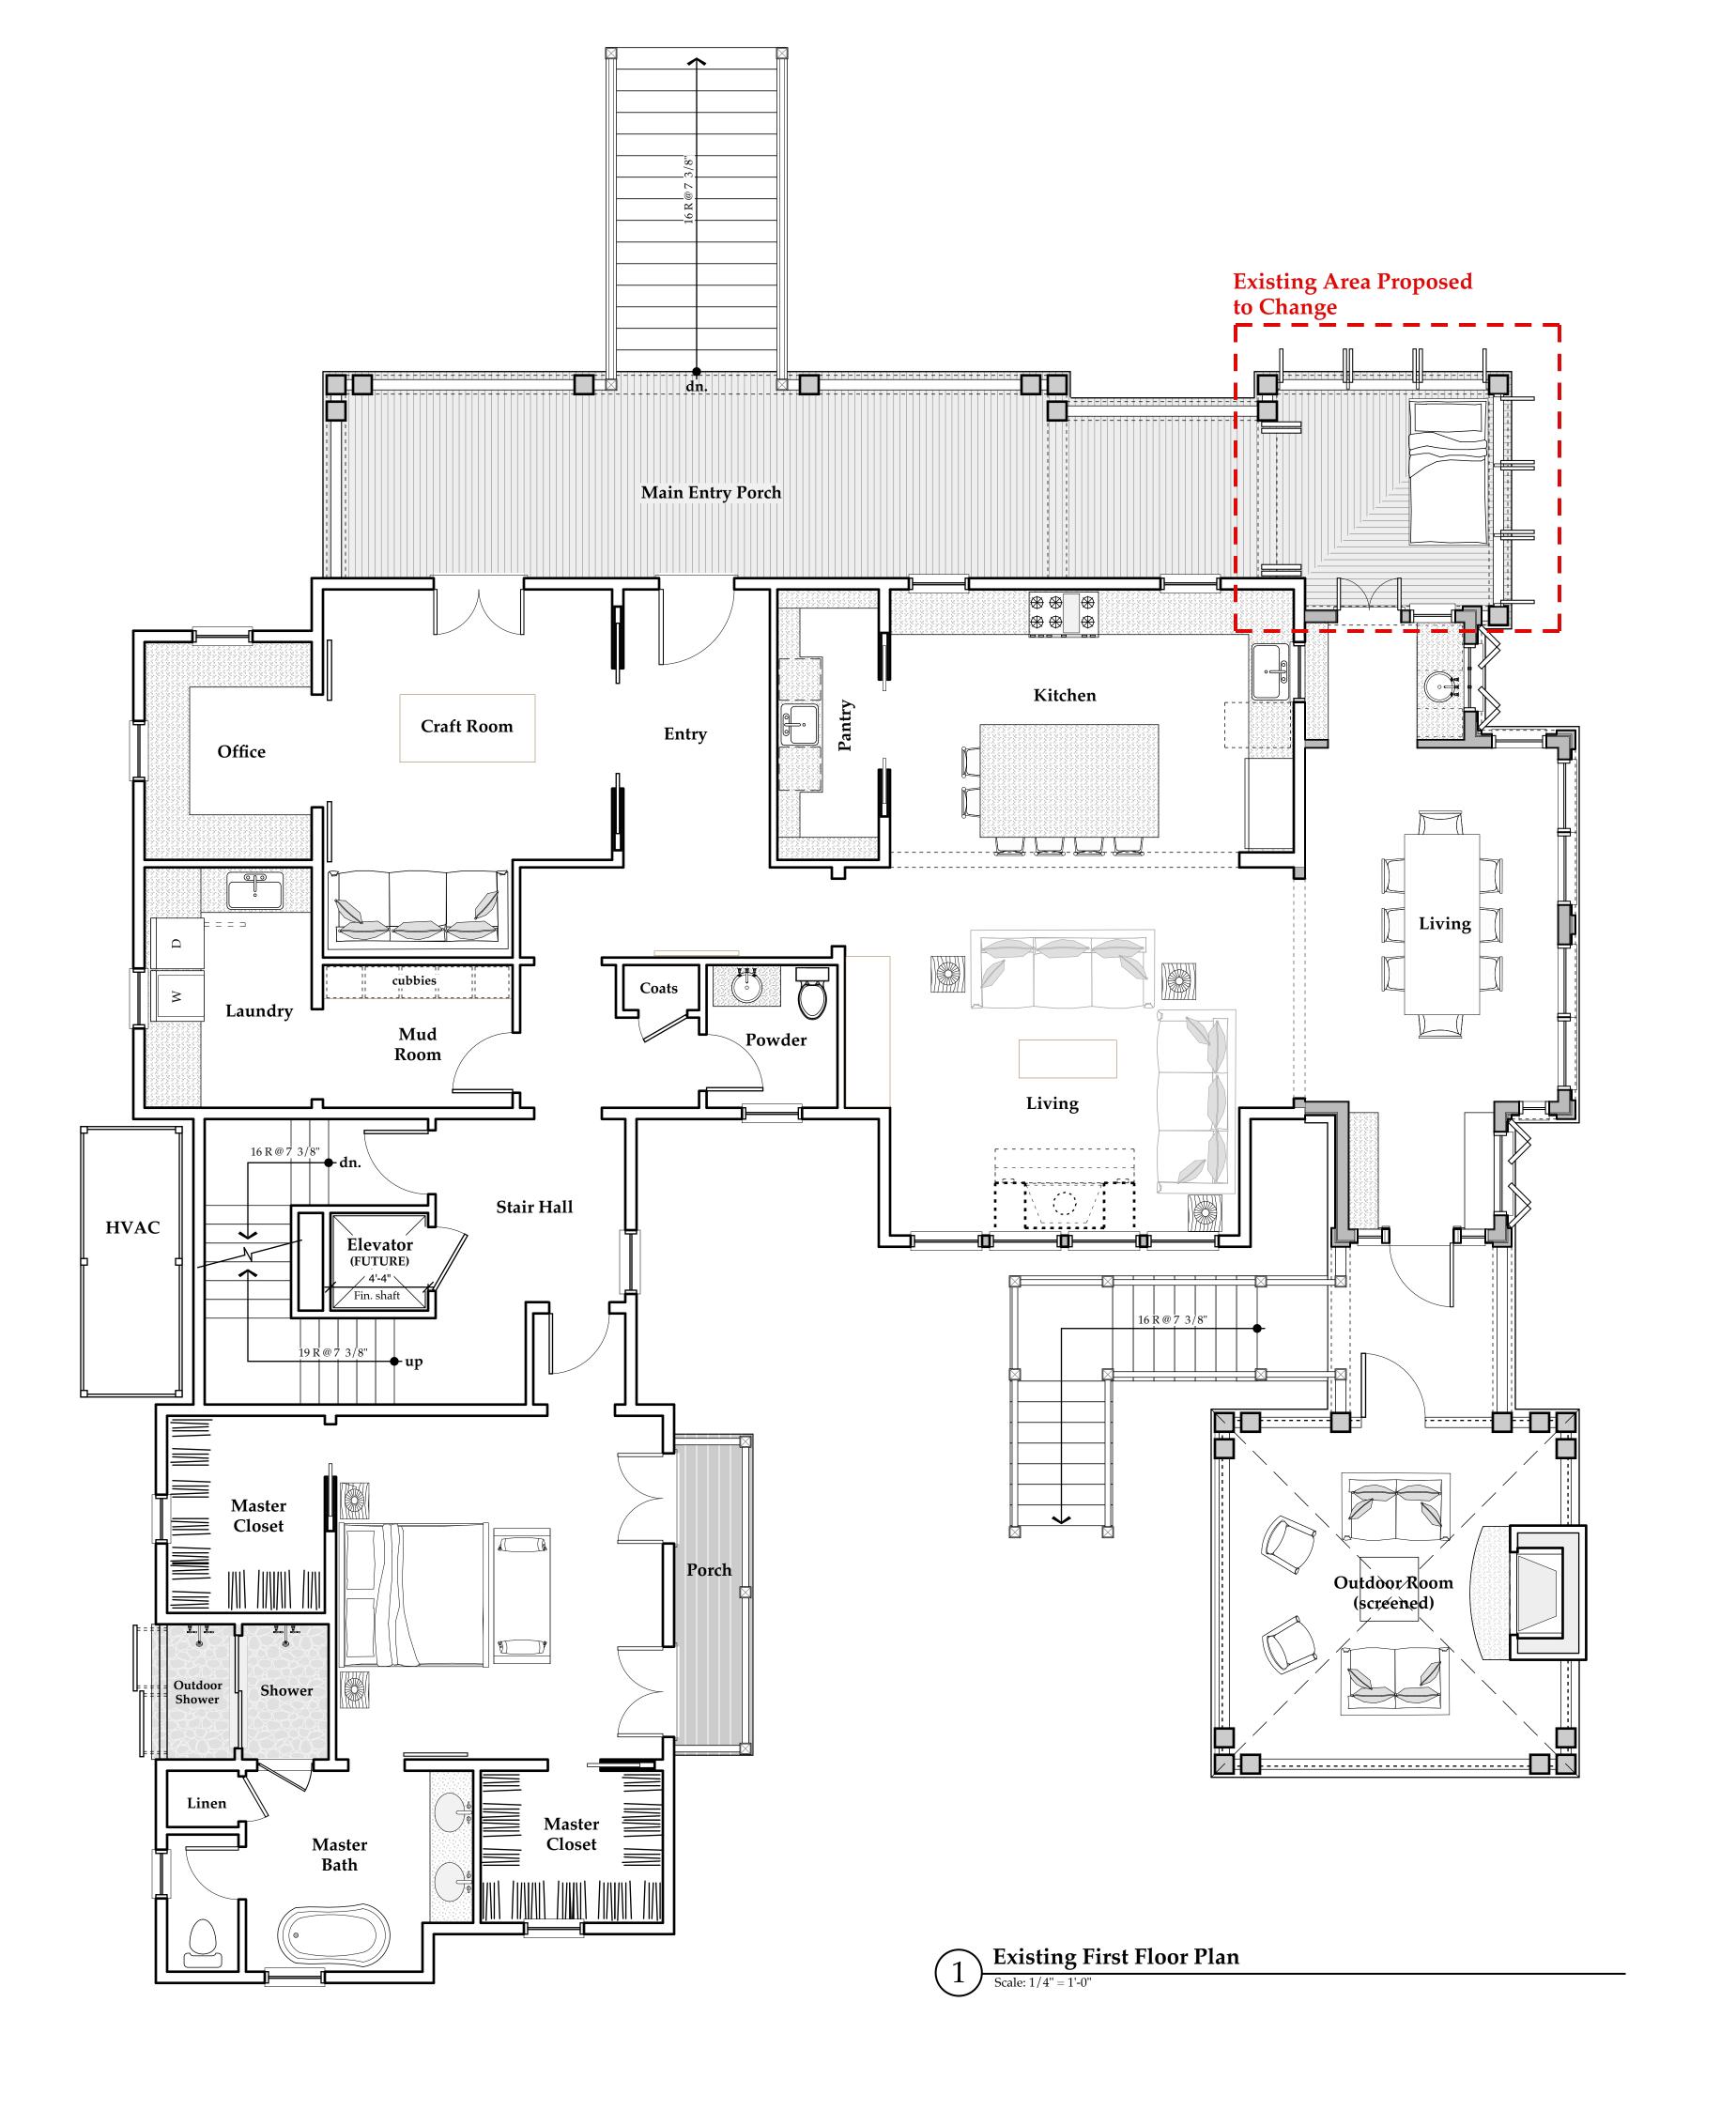

Second Floor

Plan

Mari State

Mari S

| Date             | on 6/20/25                         |     |               |                                        |
|------------------|------------------------------------|-----|---------------|----------------------------------------|
| No.   Issued For | Sullivan's Island DRB Presentation |     |               |                                        |
| No.              | -                                  | 2   | က             |                                        |
| E                | Ine                                | H   | LATICATION CE | 1908 I'On Ave. • Sullivan's Island, SC |
| Plot Da          |                                    |     |               |                                        |
| Drawin           | ng Tit                             |     |               |                                        |
| Ex               | ist                                | tin | <b>α</b>      |                                        |