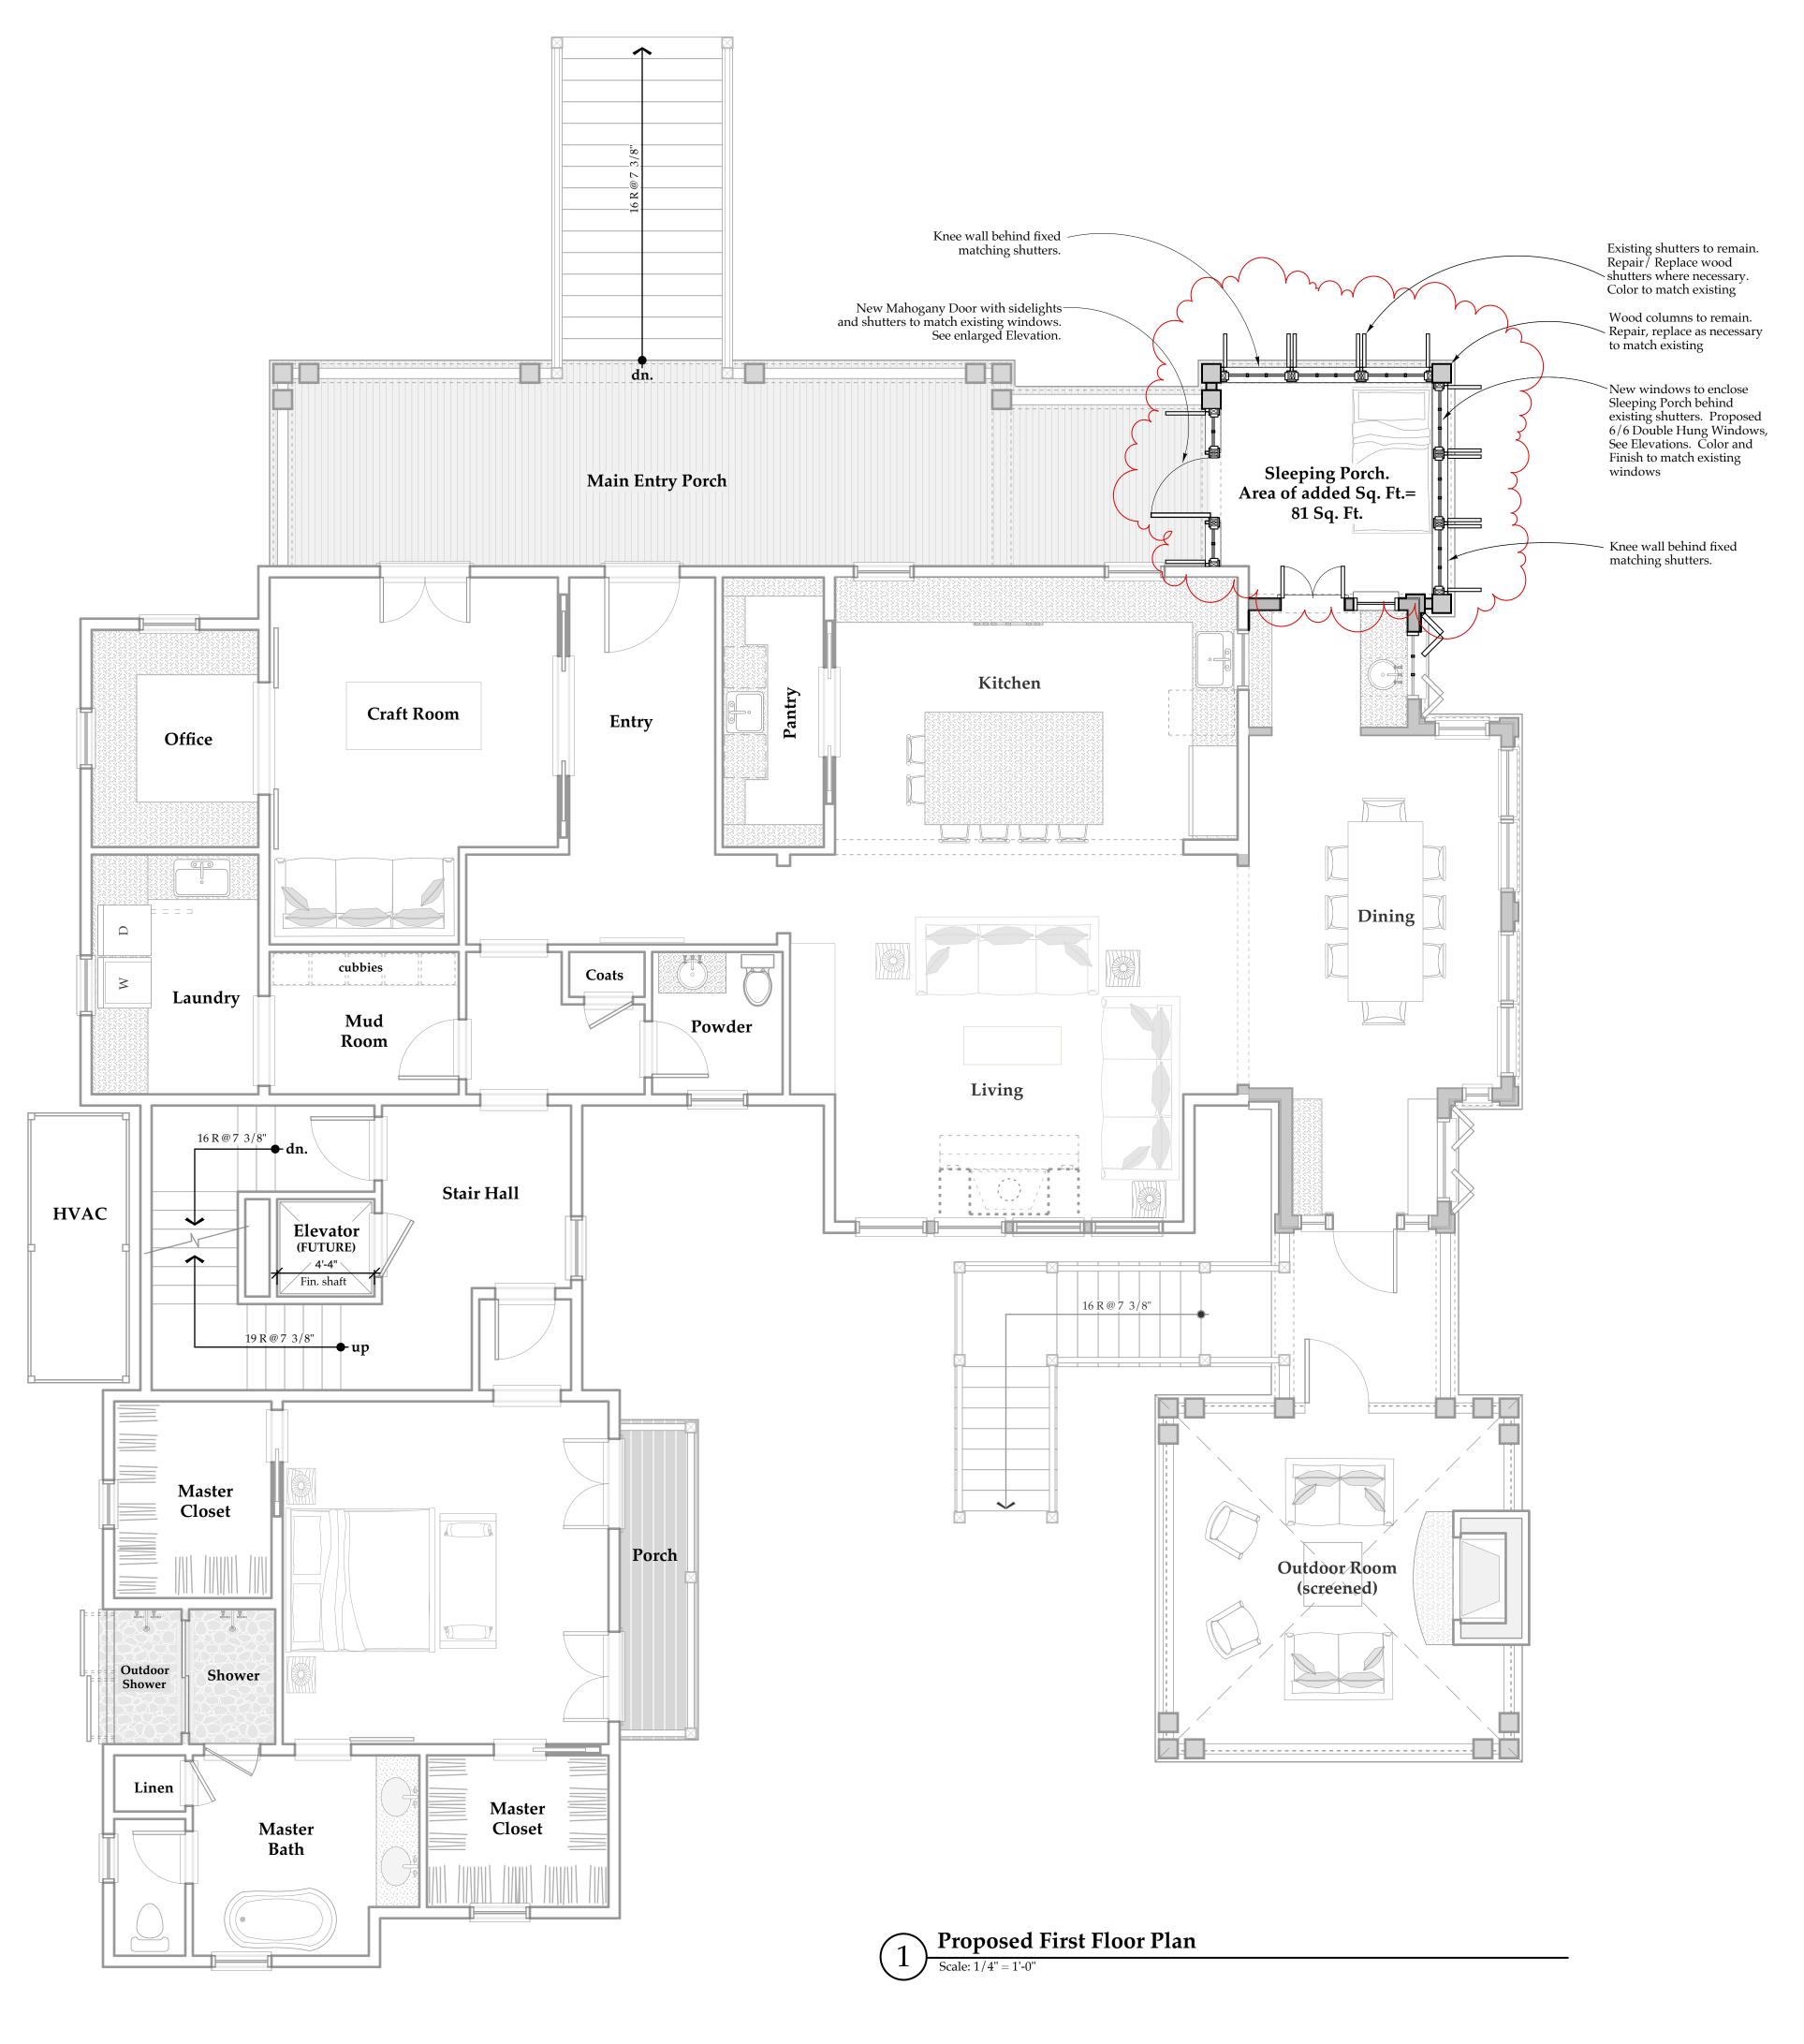

**Elevations** 

New windows to enclose Sleeping Porch behind existing wood shutters. Proposed 6/6 Double Hung Windows.
Windows to match existing finish and color.

Wood columns to remain. Repair, replace as necessary to match existing