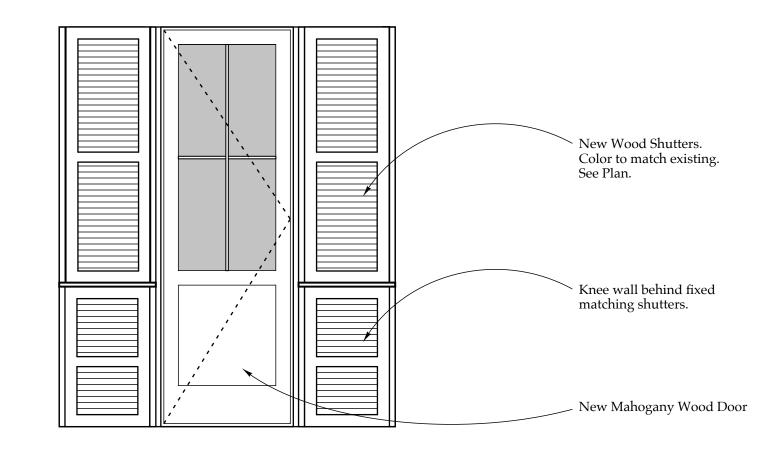

**Elevations** 

New windows to enclose Sleeping Porch behind existing wood shutters. Proposed 6/6 Double Hung Windows.
Windows to match existing finish and color.

Wood columns to remain. Repair, replace as necessary to match existing