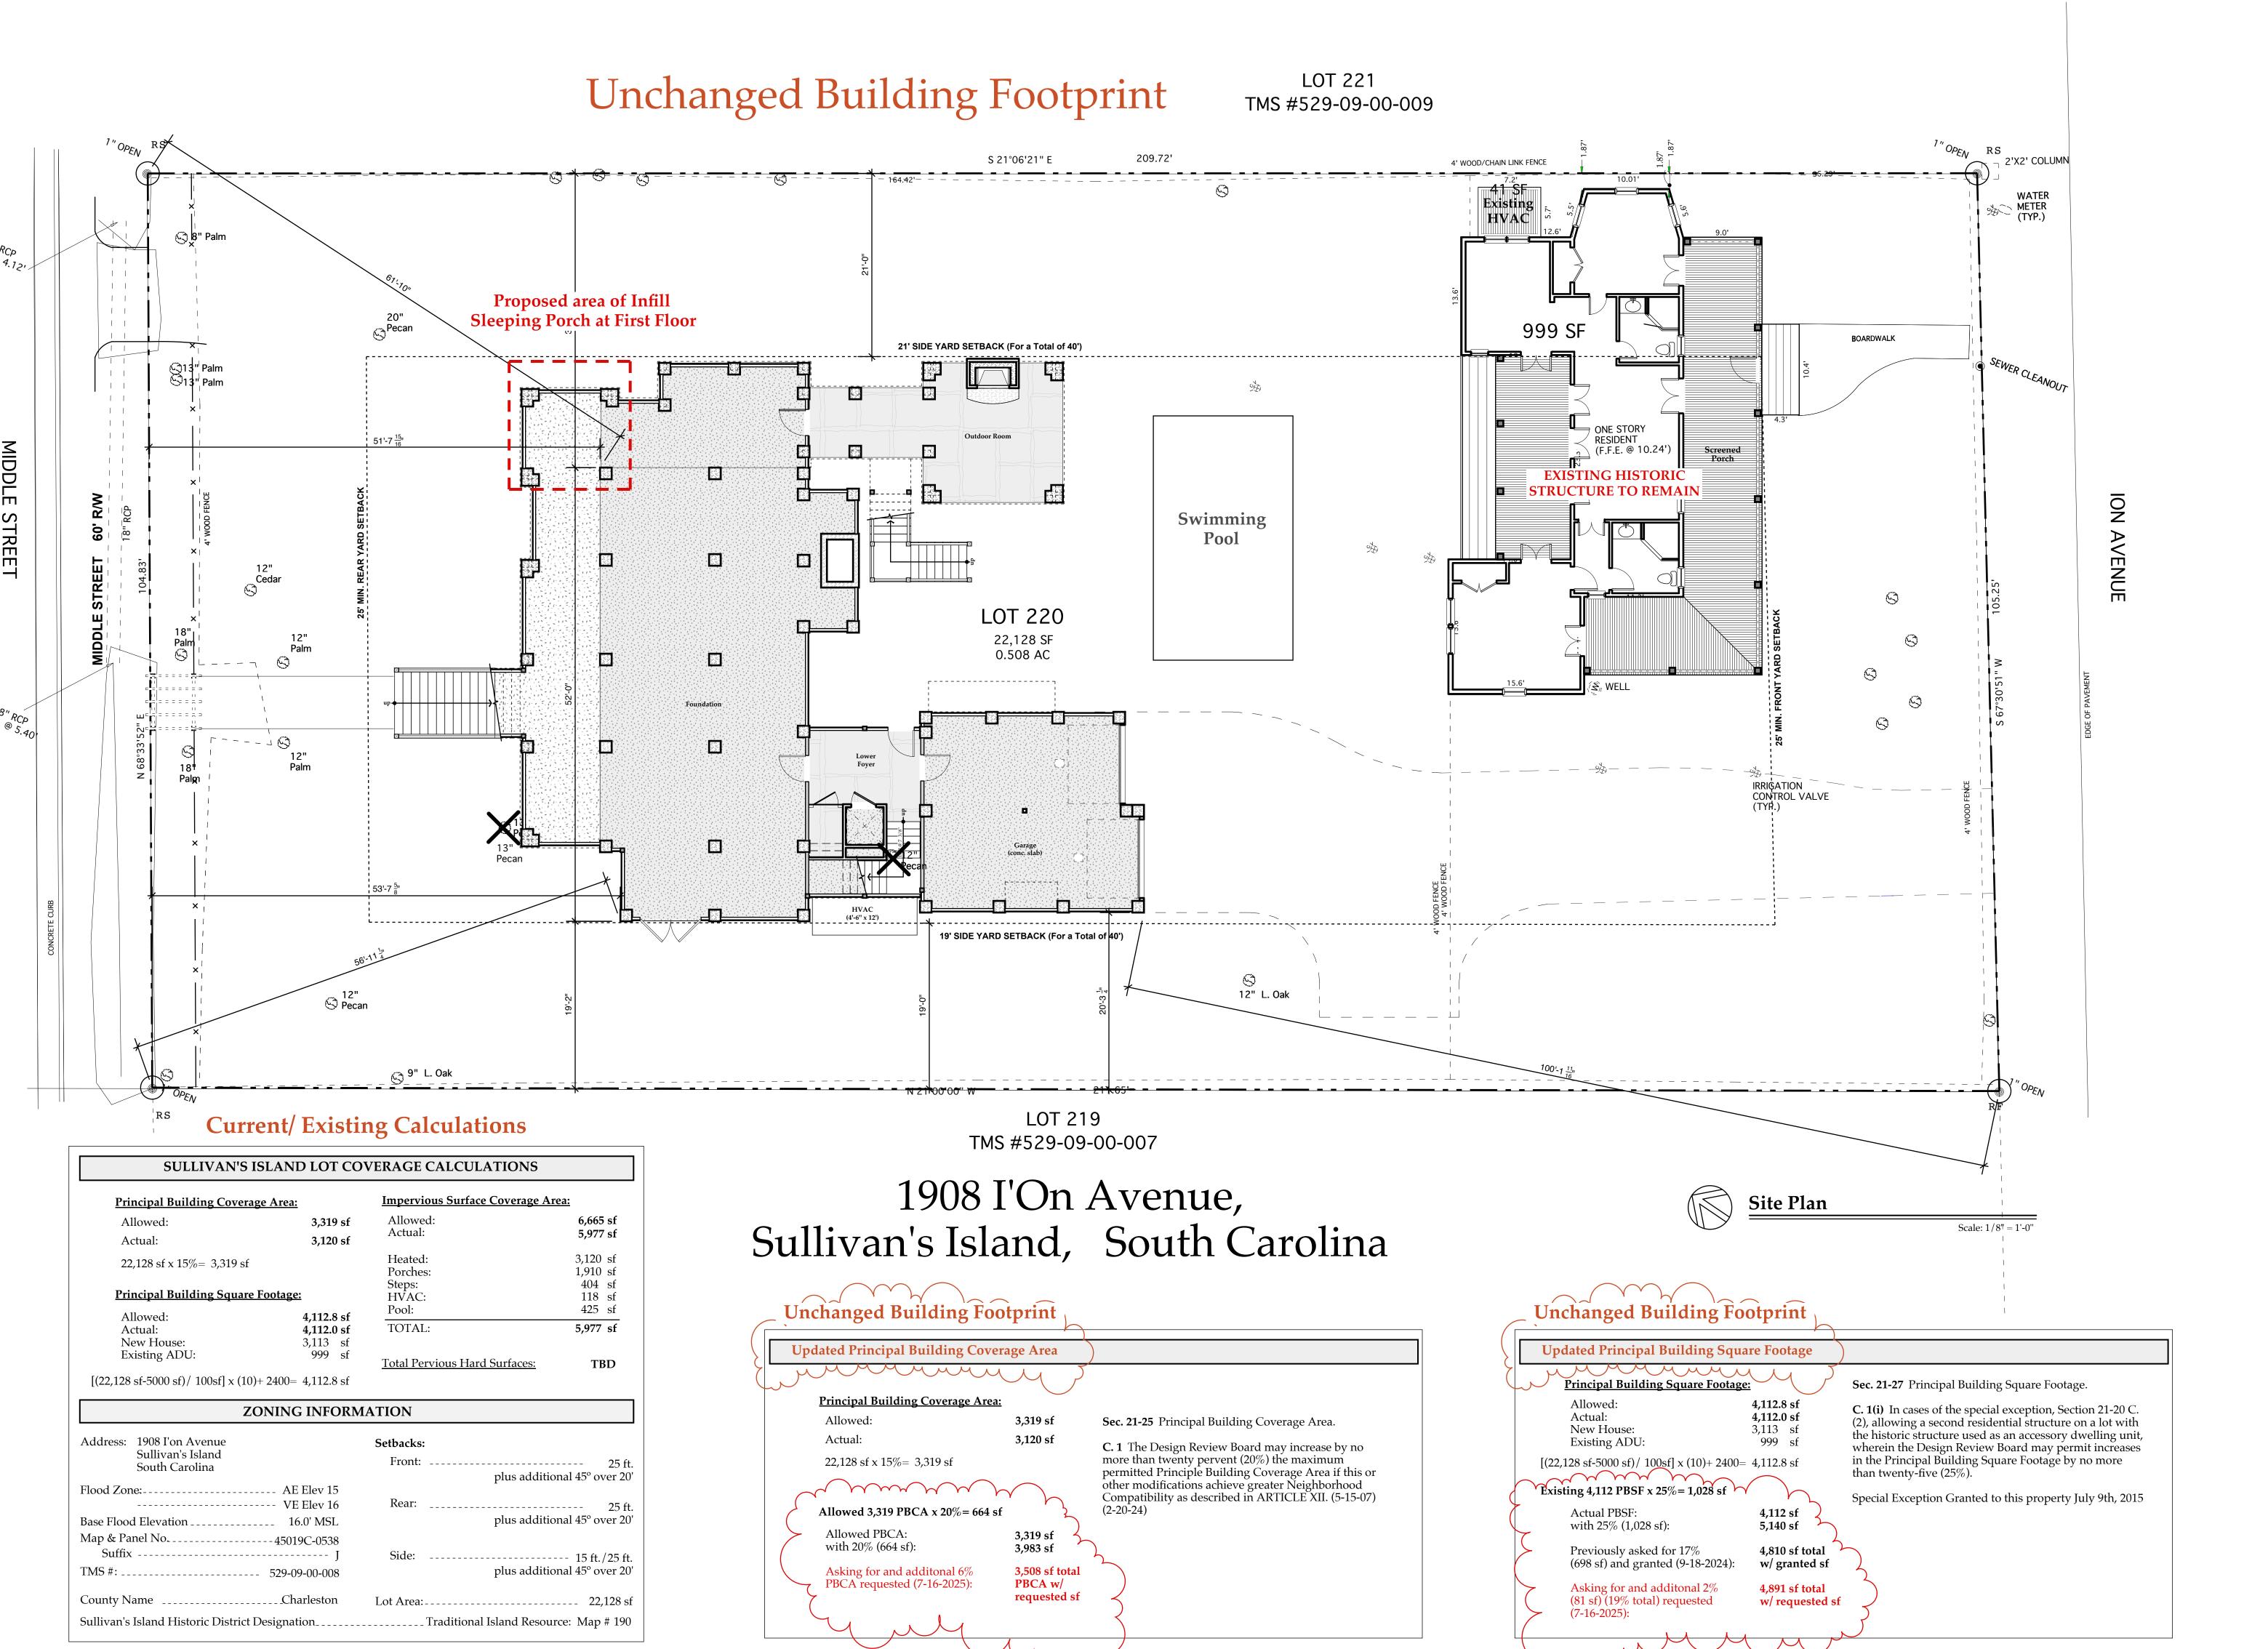

Site

Plan

C100

Proposed First Floor Plan

A101

| Plot Da | E                                      | No. | No.   Issued For                   | Date    |
|---------|----------------------------------------|-----|------------------------------------|---------|
| ate     | Ine                                    | -   | Sullivan's Island DRB Presentation | 6/20/25 |
|         |                                        | 2   |                                    |         |
|         |                                        | 3   |                                    |         |
|         |                                        |     |                                    |         |
|         | 1908 I'On Ave. • Sullivan's Island, SC |     |                                    |         |