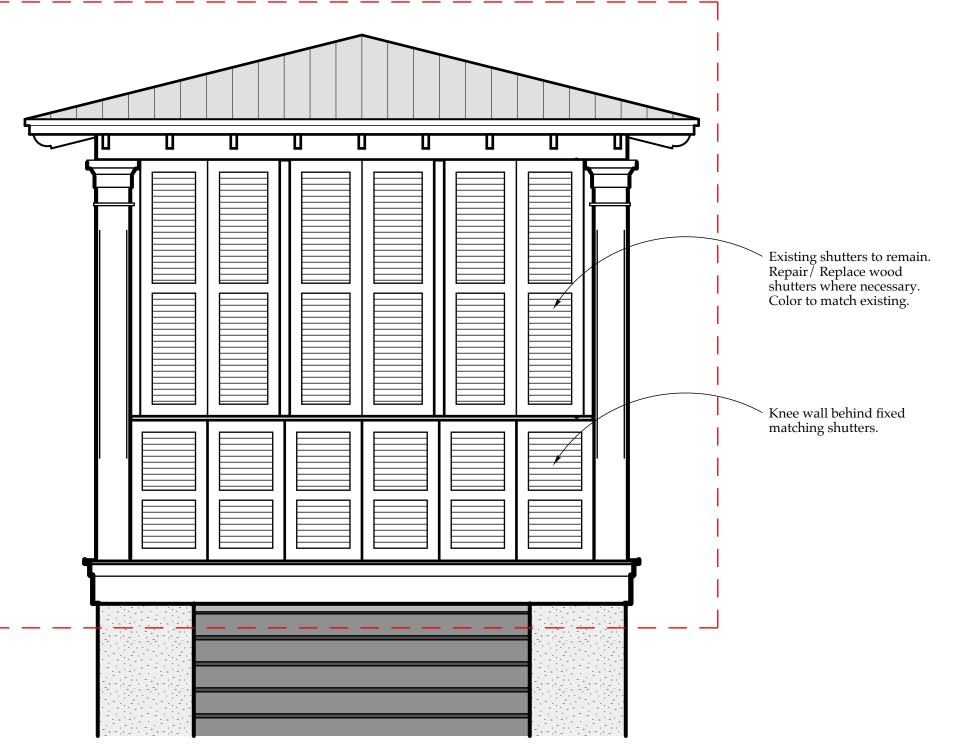

**Elevations** 

New windows to enclose Sleeping Porch behind existing wood shutters. Proposed 6/6 Double Hung Windows.
Windows to match existing finish and color.

Wood columns to remain. Repair, replace as necessary to match existing

Enlarged Proposed Sleeping Porch

East Elevation w/ Shutters open

Scale: 1/2" = 1'-0"

Proposed Change with Shutters closed

Enlarged Proposed Sleeping Porch

East Elevation w/ Shutters closed

Scale: 1/2" = 1'-0"

Enlarged Proposed Sleeping Porch
East Elevation w/ Shutters open

| Scale: 1/2" = 1'-0"

Enlarged Proposed Sleeping Porch

East Elevation w/ Shutters closed

Scale: 1/2" = 1'-0"

Enlarged Proposed Sleeping Porch
West Elevation w/ Shutters open

| Scale: 1/2" = 1'-0"

Enlarged Proposed Sleeping Porch

East Elevation w/ Shutters closed

Scale: 1/2" = 1'-0"

| F                                      | No. | No.   Issued For                   | Date    |
|----------------------------------------|-----|------------------------------------|---------|
| Ine                                    | 1   | Sullivan's Island DRB Presentation | 6/20/25 |
| フロクロー                                  | 2   |                                    |         |
| LIGICI KESIDENCE                       | 3   |                                    |         |
|                                        |     |                                    |         |
| 1908 I'On Ave. • Sullivan's Island, SC |     |                                    |         |
|                                        |     |                                    |         |