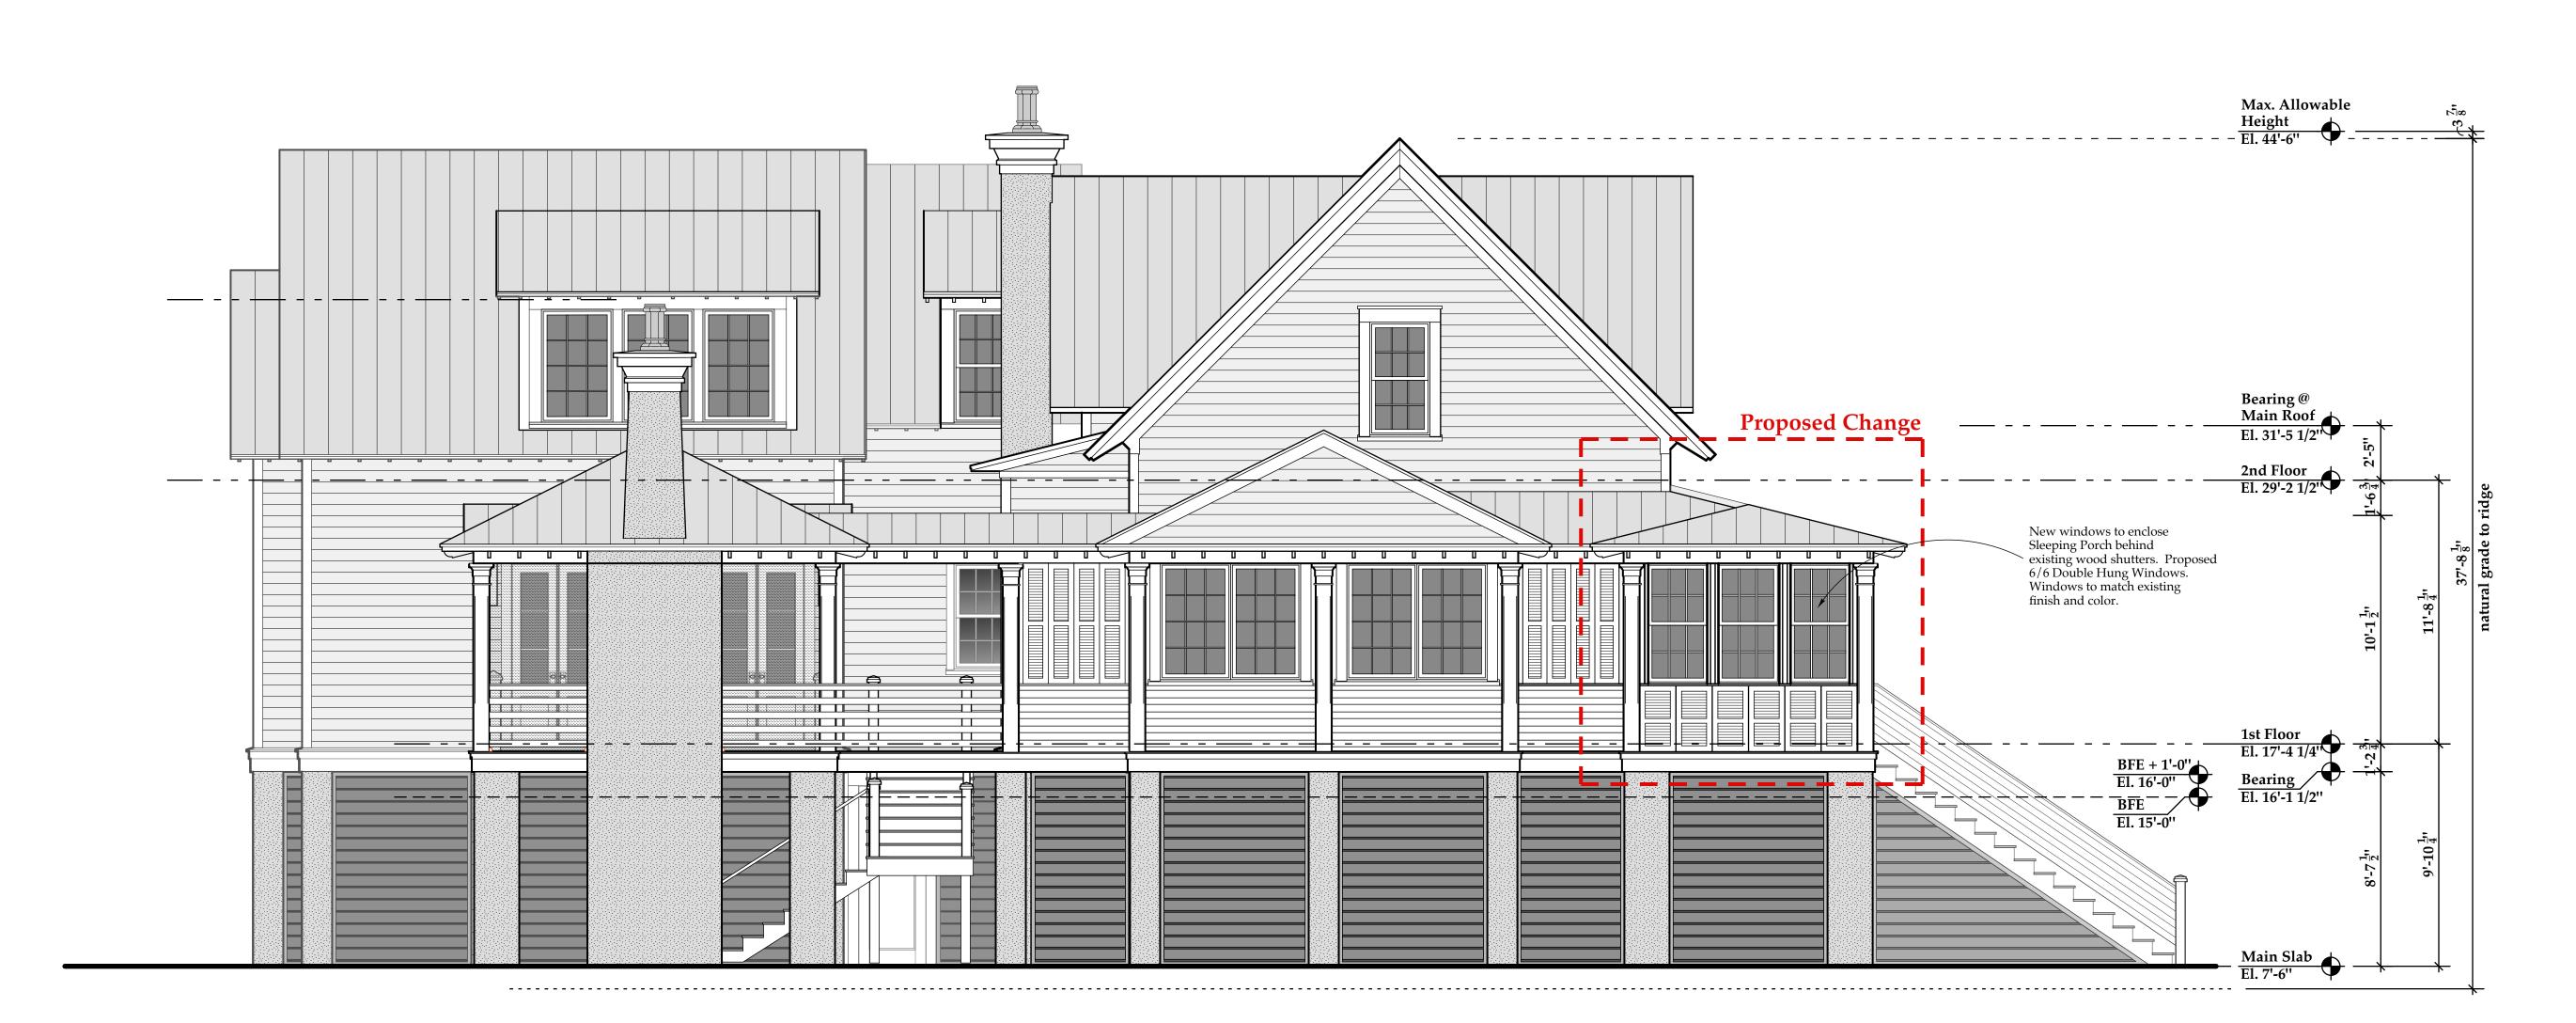

**Elevations** 

New windows to enclose Sleeping Porch behind existing wood shutters. Proposed 6/6 Double Hung Windows.
Windows to match existing finish and color.

Wood columns to remain. Repair, replace as necessary to match existing

Enlarged Proposed Sleeping Porch

East Elevation w/ Shutters open

Scale: 1/2" = 1'-0"

Proposed Change with Shutters closed

Enlarged Proposed Sleeping Porch

East Elevation w/ Shutters closed

Scale: 1/2" = 1'-0"