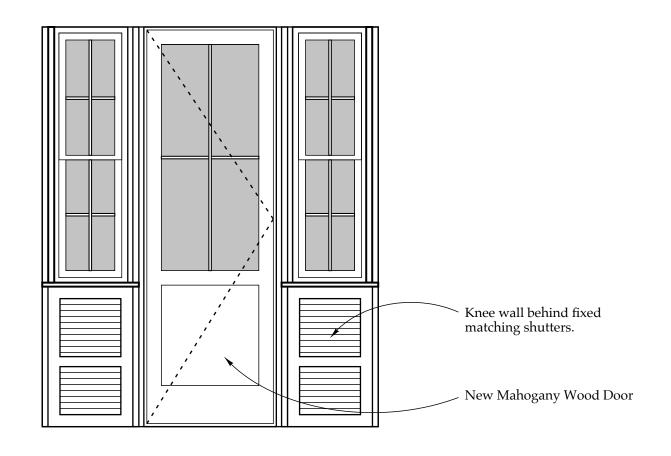

C |
| Plot Da          |                                    |           |                   |                                        |
| Drawir           | ng Ti                              |           |                   |                                        |
|                  | op<br>ort                          |           | ed                |                                        |

**Elevation** 

Drawing No.





2214 Middle Street, Sullivan's Island, SC 29482 (843) 883-9190 herlongarchitects.com



Existing

East / West

**Elevations** 

Existing West Elevation

Scale: 1/4" = 1'-0"











Enlarged Proposed Sleeping Porch
East Elevation w/ Shutters open

| Scale: 1/2" = 1'-0"

Enlarged Proposed Sleeping Porch

East Elevation w/ Shutters closed

Scale: 1/2" = 1'-0"











Enlarged Proposed Sleeping Porch
West Elevation w/ Shutters open

| Scale: 1/2" = 1'-0"

Enlarged Proposed Sleeping Porch

East Elevation w/ Shutters closed

Scale: 1/2" = 1'-0"

| F                                      | No. | No.   Issued For                   | Date    |
|----------------------------------------|-----|------------------------------------|---------|
| Ine                                    | 1   | Sullivan's Island DRB Presentation | 6/20/25 |
| フロクロー                                  | 2   |                                    |         |
| LIGICI KESIDENCE                       | 3   |                                    |         |
|                                        |     |                                    |         |
| 1908 I'On Ave. • Sullivan's Island, SC