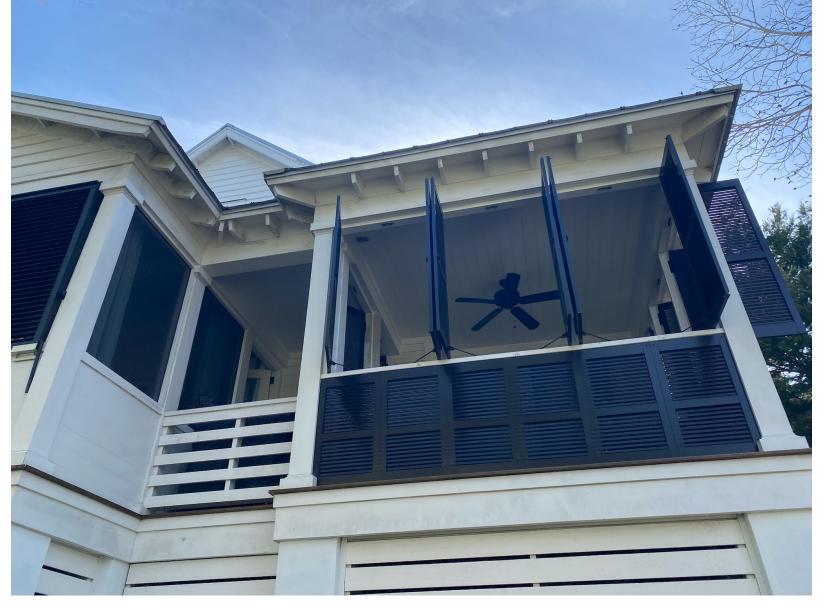

**Elevations** 

New windows to enclose Sleeping Porch behind existing wood shutters. Proposed 6/6 Double Hung Windows.
Windows to match existing finish and color.

Wood columns to remain. Repair, replace as necessary to match existing

Enlarged Proposed Sleeping Porch

East Elevation w/ Shutters open

Scale: 1/2" = 1'-0"

Proposed Change with Shutters closed

Enlarged Proposed Sleeping Porch

East Elevation w/ Shutters closed

Scale: 1/2" = 1'-0"