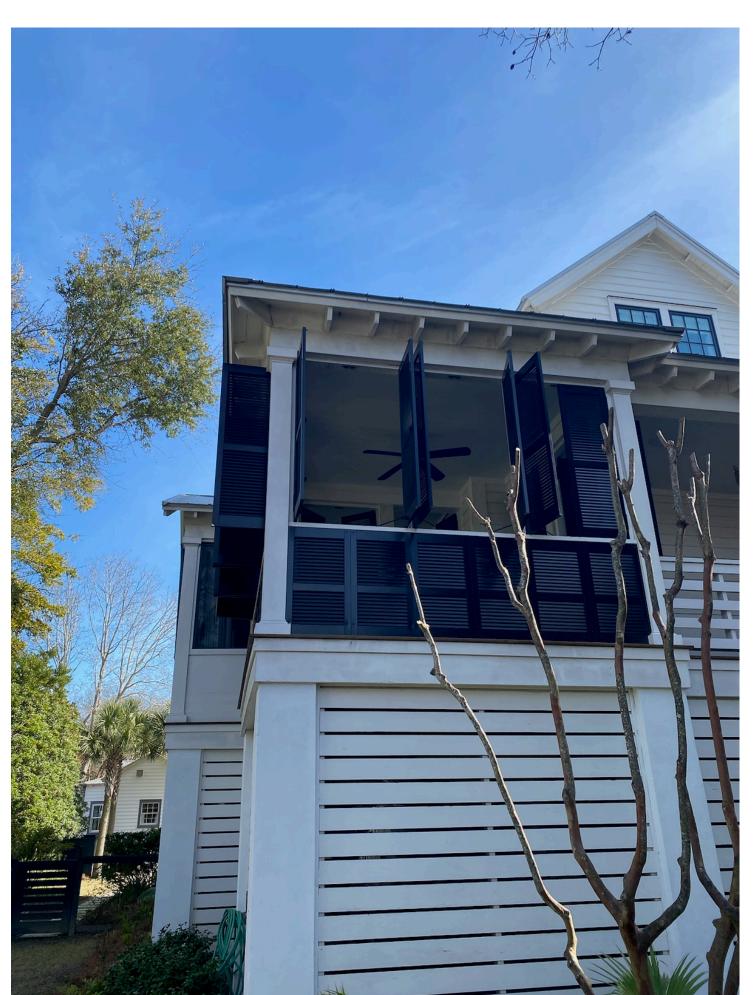

**Elevations** 

New windows to enclose Sleeping Porch behind existing wood shutters. Proposed 6/6 Double Hung Windows.
Windows to match existing finish and color.

Wood columns to remain. Repair, replace as necessary to match existing

Enlarged Proposed Sleeping Porch

East Elevation w/ Shutters open

Scale: 1/2" = 1'-0"

Proposed Change with Shutters closed

Enlarged Proposed Sleeping Porch

East Elevation w/ Shutters closed

Scale: 1/2" = 1'-0"