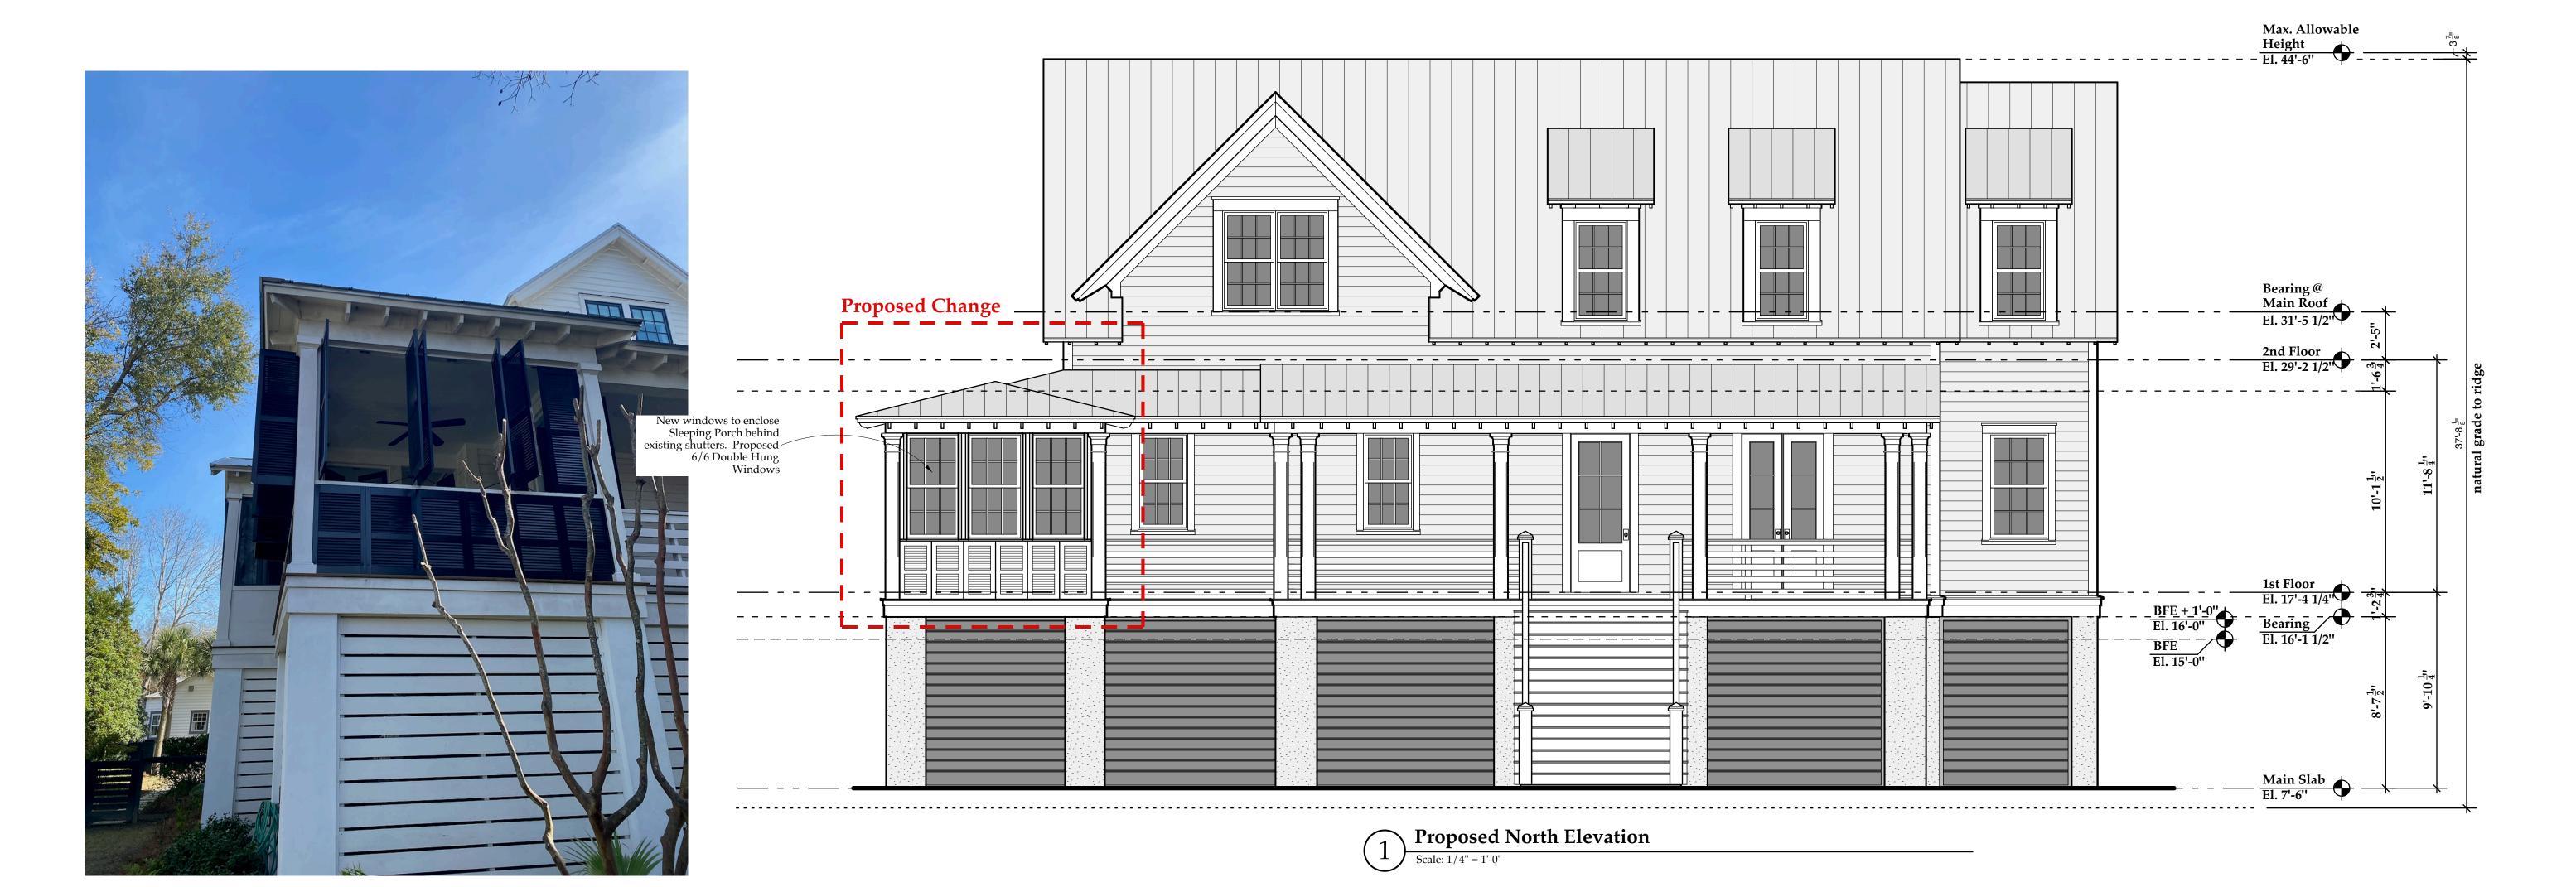

**Elevations** 

New windows to enclose Sleeping Porch behind existing wood shutters. Proposed 6/6 Double Hung Windows.
Windows to match existing finish and color.

Wood columns to remain. Repair, replace as necessary to match existing

Enlarged Proposed Sleeping Porch

East Elevation w/ Shutters open

Scale: 1/2" = 1'-0"

Proposed Change with Shutters closed

Enlarged Proposed Sleeping Porch

East Elevation w/ Shutters closed

Scale: 1/2" = 1'-0"

Enlarged Proposed Sleeping Porch
East Elevation w/ Shutters open

| Scale: 1/2" = 1'-0"

Enlarged Proposed Sleeping Porch

East Elevation w/ Shutters closed

Scale: 1/2" = 1'-0"

Enlarged Proposed Sleeping Porch
West Elevation w/ Shutters open