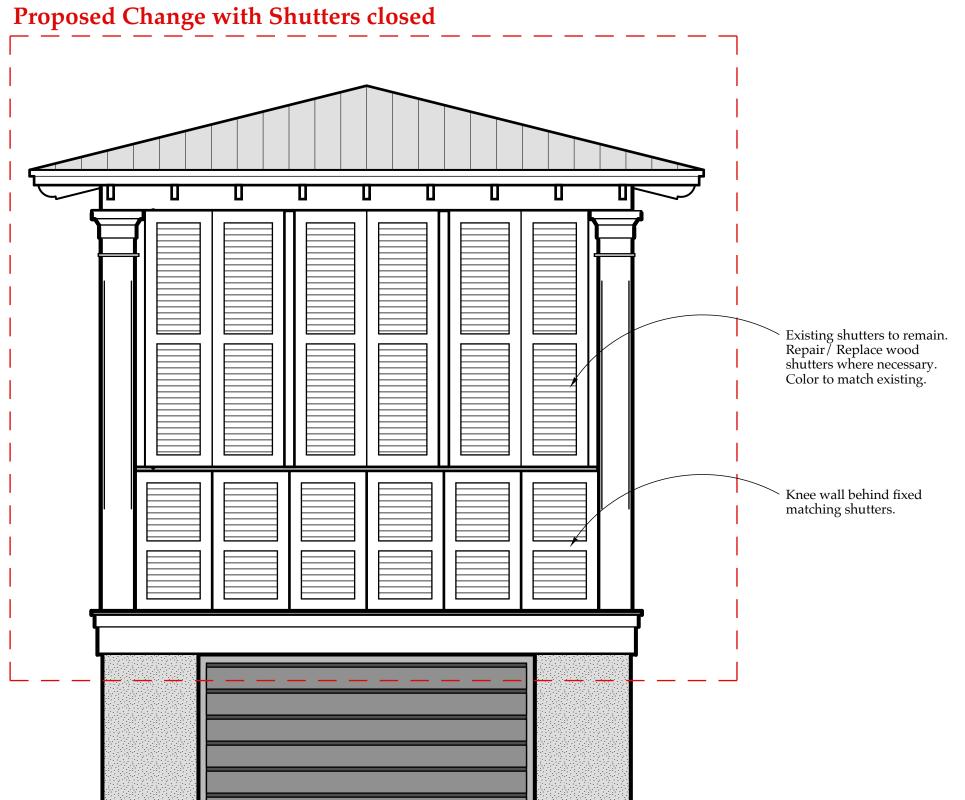

Enlarged Proposed Sleeping Porch

East Elevation w/ Shutters open

Scale: 1/2" = 1'-0"

Proposed Change with Shutters closed

Enlarged Proposed Sleeping Porch

East Elevation w/ Shutters closed

Scale: 1/2" = 1'-0"

Enlarged Proposed Sleeping Porch
East Elevation w/ Shutters open

| Scale: 1/2" = 1'-0"

Enlarged Proposed Sleeping Porch

East Elevation w/ Shutters closed

Scale: 1/2" = 1'-0"

Enlarged Proposed Sleeping Porch
West Elevation w/ Shutters open

| Scale: 1/2" = 1'-0"

Enlarged Proposed Sleeping Porch

East Elevation w/ Shutters closed

Scale: 1/2" = 1'-0"

| F                                      | No. | No.   Issued For                   | Date    |
|----------------------------------------|-----|------------------------------------|---------|
| Ine                                    | 1   | Sullivan's Island DRB Presentation | 6/20/25 |
| フロクロー                                  | 2   |                                    |         |
| LIGICI KESIDENCE                       | 3   |                                    |         |
|                                        |     |                                    |         |
| 1908 I'On Ave. • Sullivan's Island, SC |     |                                    |         |
|                                        |     |                                    |         |