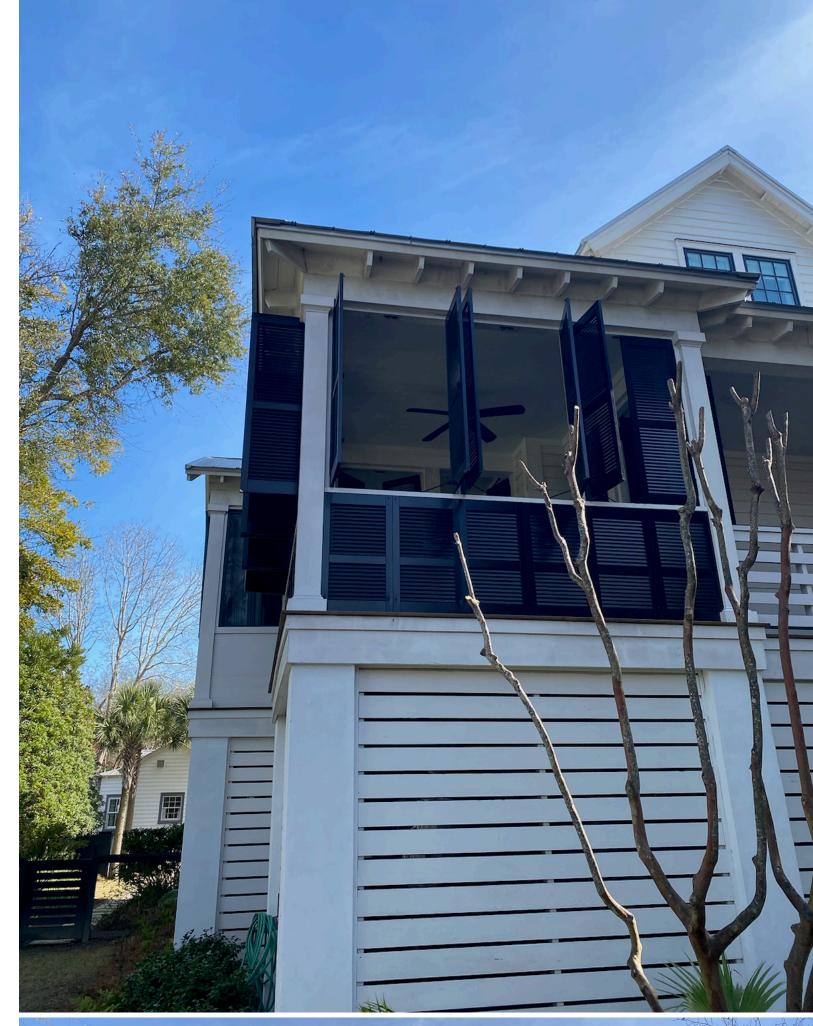

**Elevations** 

New windows to enclose Sleeping Porch behind existing wood shutters. Proposed 6/6 Double Hung Windows.
Windows to match existing finish and color.

Wood columns to remain. Repair, replace as necessary to match existing

Enlarged Proposed Sleeping Porch

East Elevation w/ Shutters open

Scale: 1/2" = 1'-0"

Proposed Change with Shutters closed

Enlarged Proposed Sleeping Porch

East Elevation w/ Shutters closed

Scale: 1/2" = 1'-0"

Enlarged Proposed Sleeping Porch
East Elevation w/ Shutters open

| Scale: 1/2" = 1'-0"

Enlarged Proposed Sleeping Porch

East Elevation w/ Shutters closed

Scale: 1/2" = 1'-0"

Enlarged Proposed Sleeping Porch
West Elevation w/ Shutters open