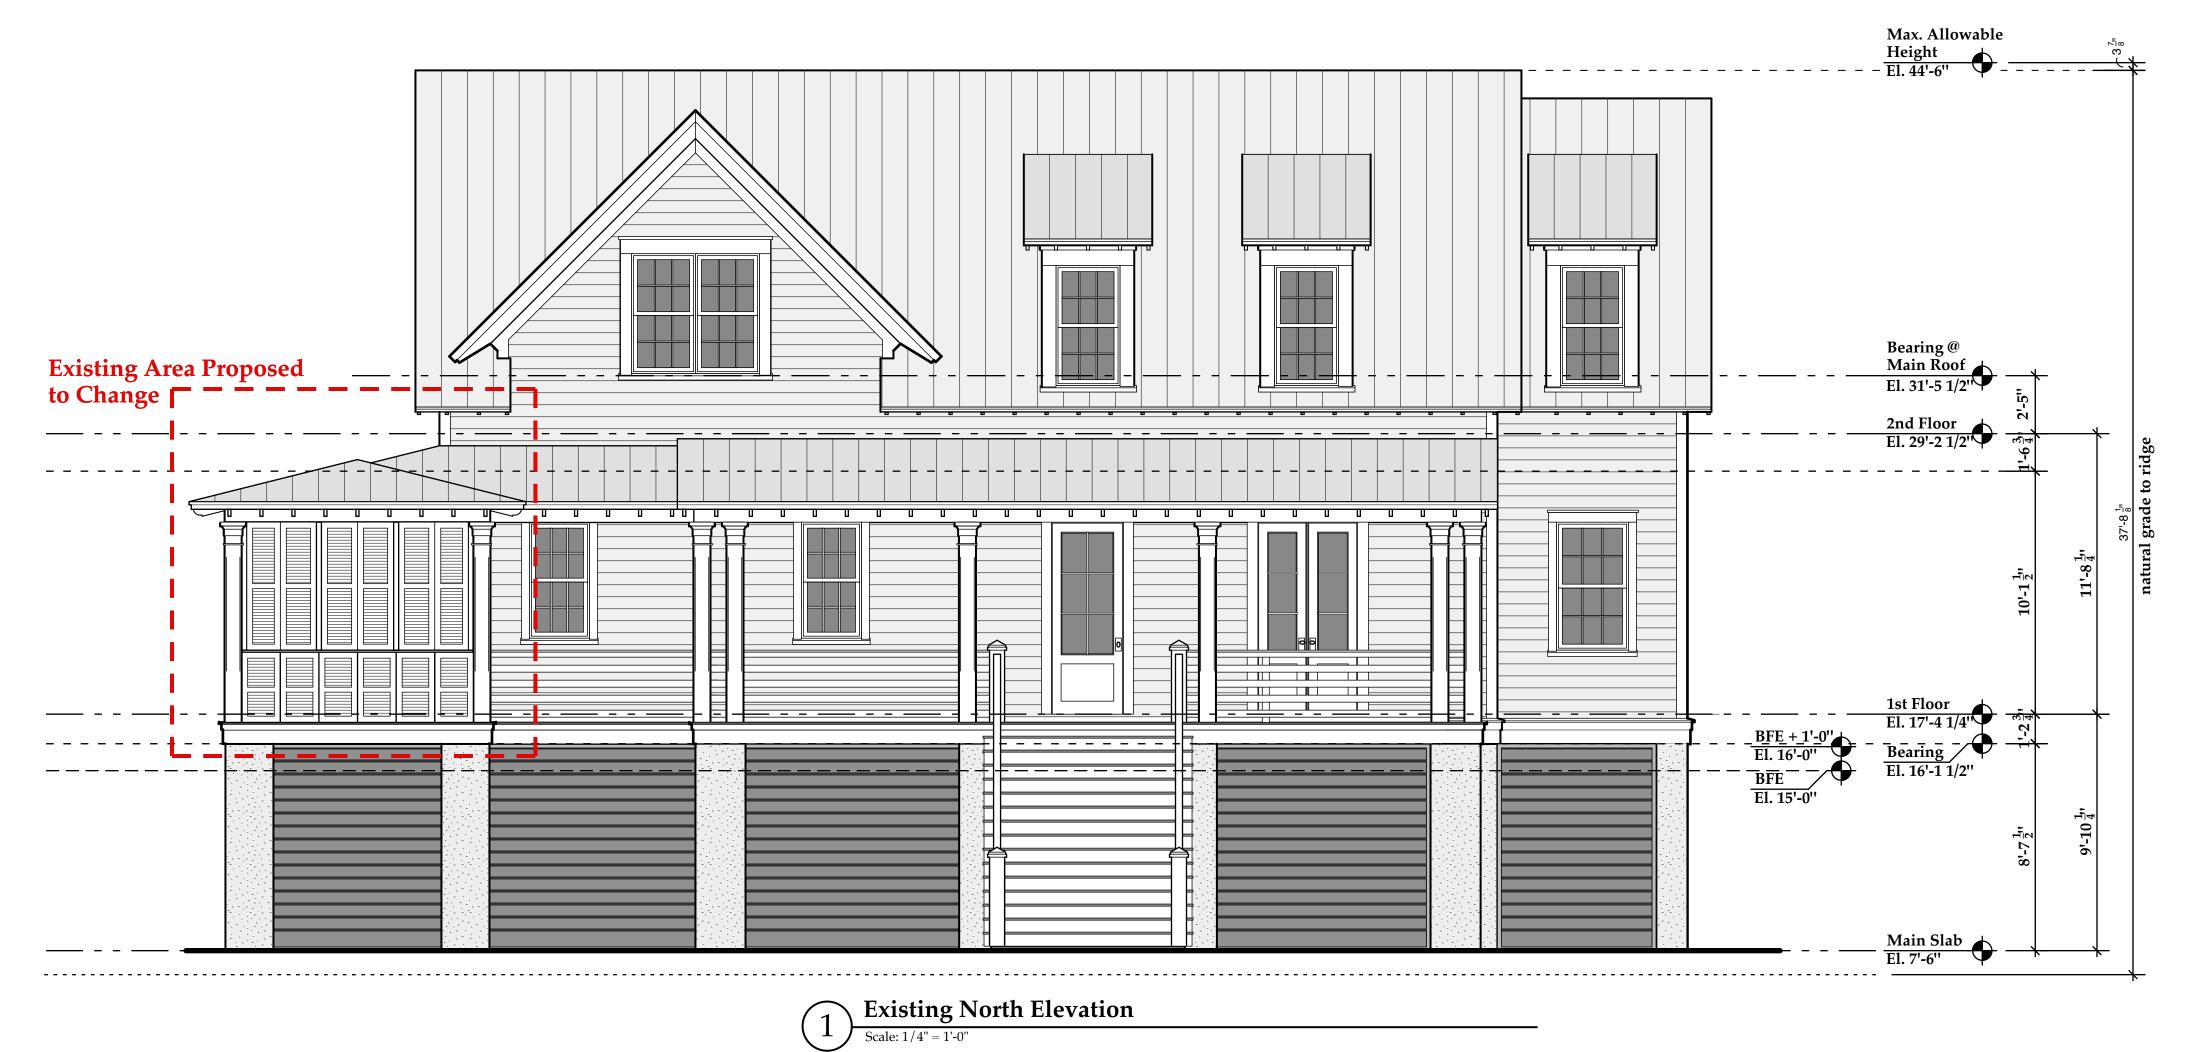

**Elevation** 

Drawing No.

2214 Middle Street, Sullivan's Island, SC 29482 (843) 883-9190 herlongarchitects.com

Existing

East / West

**Elevations** 

Existing West Elevation

Scale: 1/4" = 1'-0"