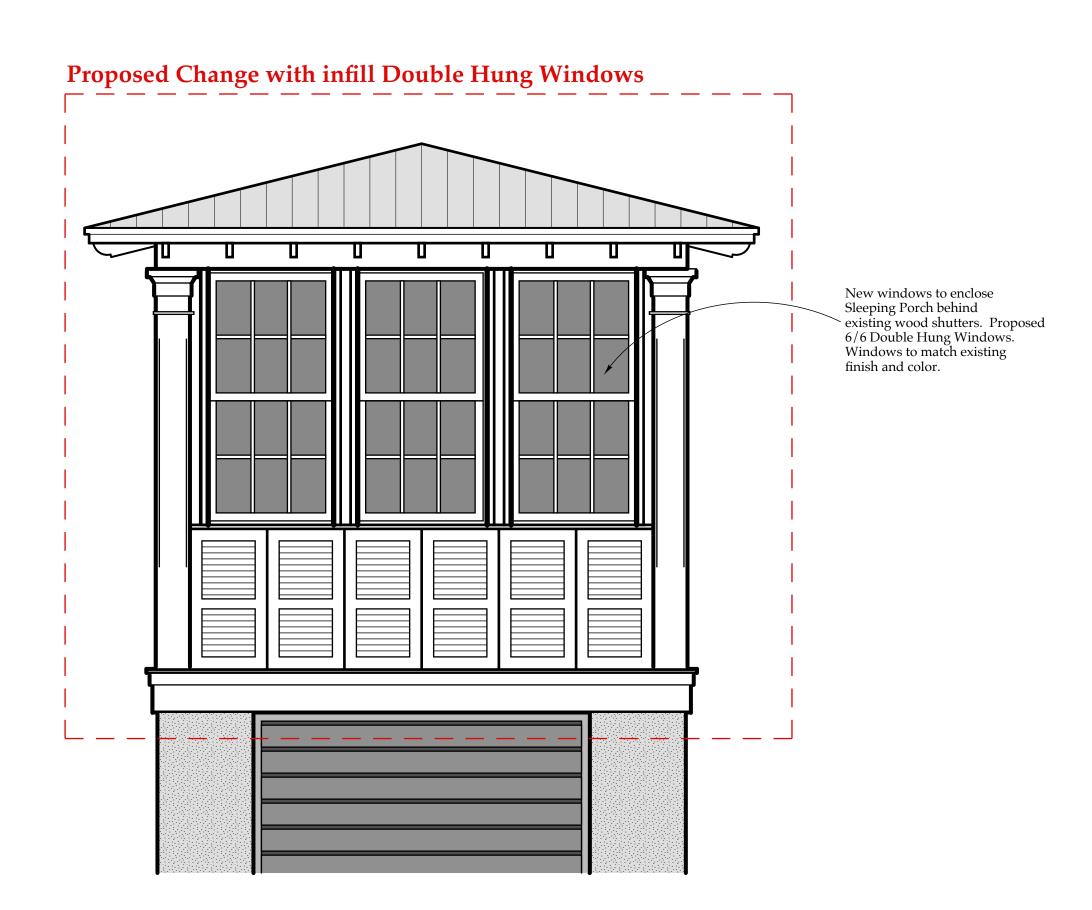

**Elevations** 

New windows to enclose Sleeping Porch behind existing wood shutters. Proposed 6/6 Double Hung Windows.
Windows to match existing finish and color.

Wood columns to remain. Repair, replace as necessary to match existing

Enlarged Proposed Sleeping Porch

East Elevation w/ Shutters open

Scale: 1/2" = 1'-0"

Proposed Change with Shutters closed

Enlarged Proposed Sleeping Porch

East Elevation w/ Shutters closed

Scale: 1/2" = 1'-0"

Enlarged Proposed Sleeping Porch
East Elevation w/ Shutters open

| Scale: 1/2" = 1'-0"

Enlarged Proposed Sleeping Porch

East Elevation w/ Shutters closed

Scale: 1/2" = 1'-0"

Enlarged Proposed Sleeping Porch
West Elevation w/ Shutters open