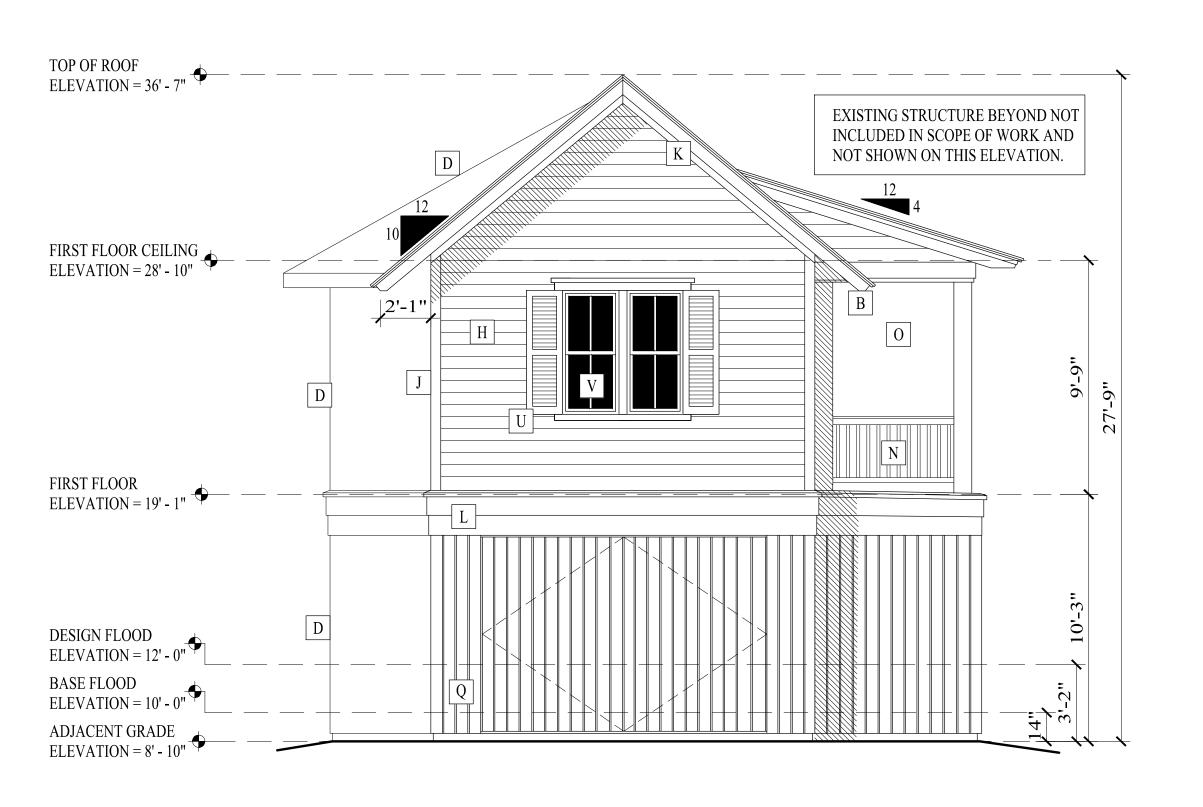

GENERAL CONTRACTOR:

Matt Teitsort

DRAWING FOR

REVIEW

2118 ATLANTIC AVENUE
SULLIVAN'S ISLAND, SOUTH CAROLINA 29482

ORIGINAL: 22 September 2023

DO NOT SCALE DRAWINGS SEE "S" SERIES DRAWINGS FOR MEMBER SIZING, ETC.

EXTERIOR ELEVATIONS

Δ21

MATERIALS LEGEND TYPICAL ALL ELEVATIONS

- A STANDING SEAM METAL ROOFING
- B RAFTER TAILS
- C CEDAR SHAKES
- D STRUCTURE BEYOND
- E EXHAUST / VENT
- F CHIMNEY CAP / SPARK ARRESTOR
- G LOUVERED VENT
- H FIBER CEMENT HORIZONTAL SIDING
- I BOARD AND BATTEN VERTICAL SIDING
- J FIBER CEMENT TRIM
- K FIBER CEMENT CORNICE
- L FIBER CEMENT WATER TABLE
- M FIBERGLASS TINI OR TRUSCENE SCREEN
- N TREATED RAILS AND BALUSTRADE
- O OPEN
- P TREATED TREADS AND RISERS
- Q TREATED VERTICAL SLATS
- R TREATED WOOD
- S HVAC STAND
- T HYDROSTATIC VENT
- U WORKING SHUTTERS
- V ALL IMPACT RATED WINDOWS
- W GUTTER AND DOWNSPOUT
- X BRACKETS TO BE DESIGNED
- Y VERIFY IN FIELD
- Z TO BE DETERMINED
- NOTE
  ALL LABELS MAY NOT BE USED
  IN THIS SET OF DRAWINGS.

CLARK
FERGUSON
ARCHITECT
Cell 918 378 0753
316 Hydrangea Street
Summerville, South Carolina 29483
Mail@ClarkFerguson.com

GENERAL CONTRACTOR:

Matt Teitsort

DRAWING FOR REVIEW

> 2118 ATLANTIC AVENUE SULLIVAN'S ISLAND, SOUTH CAROLINA 29482