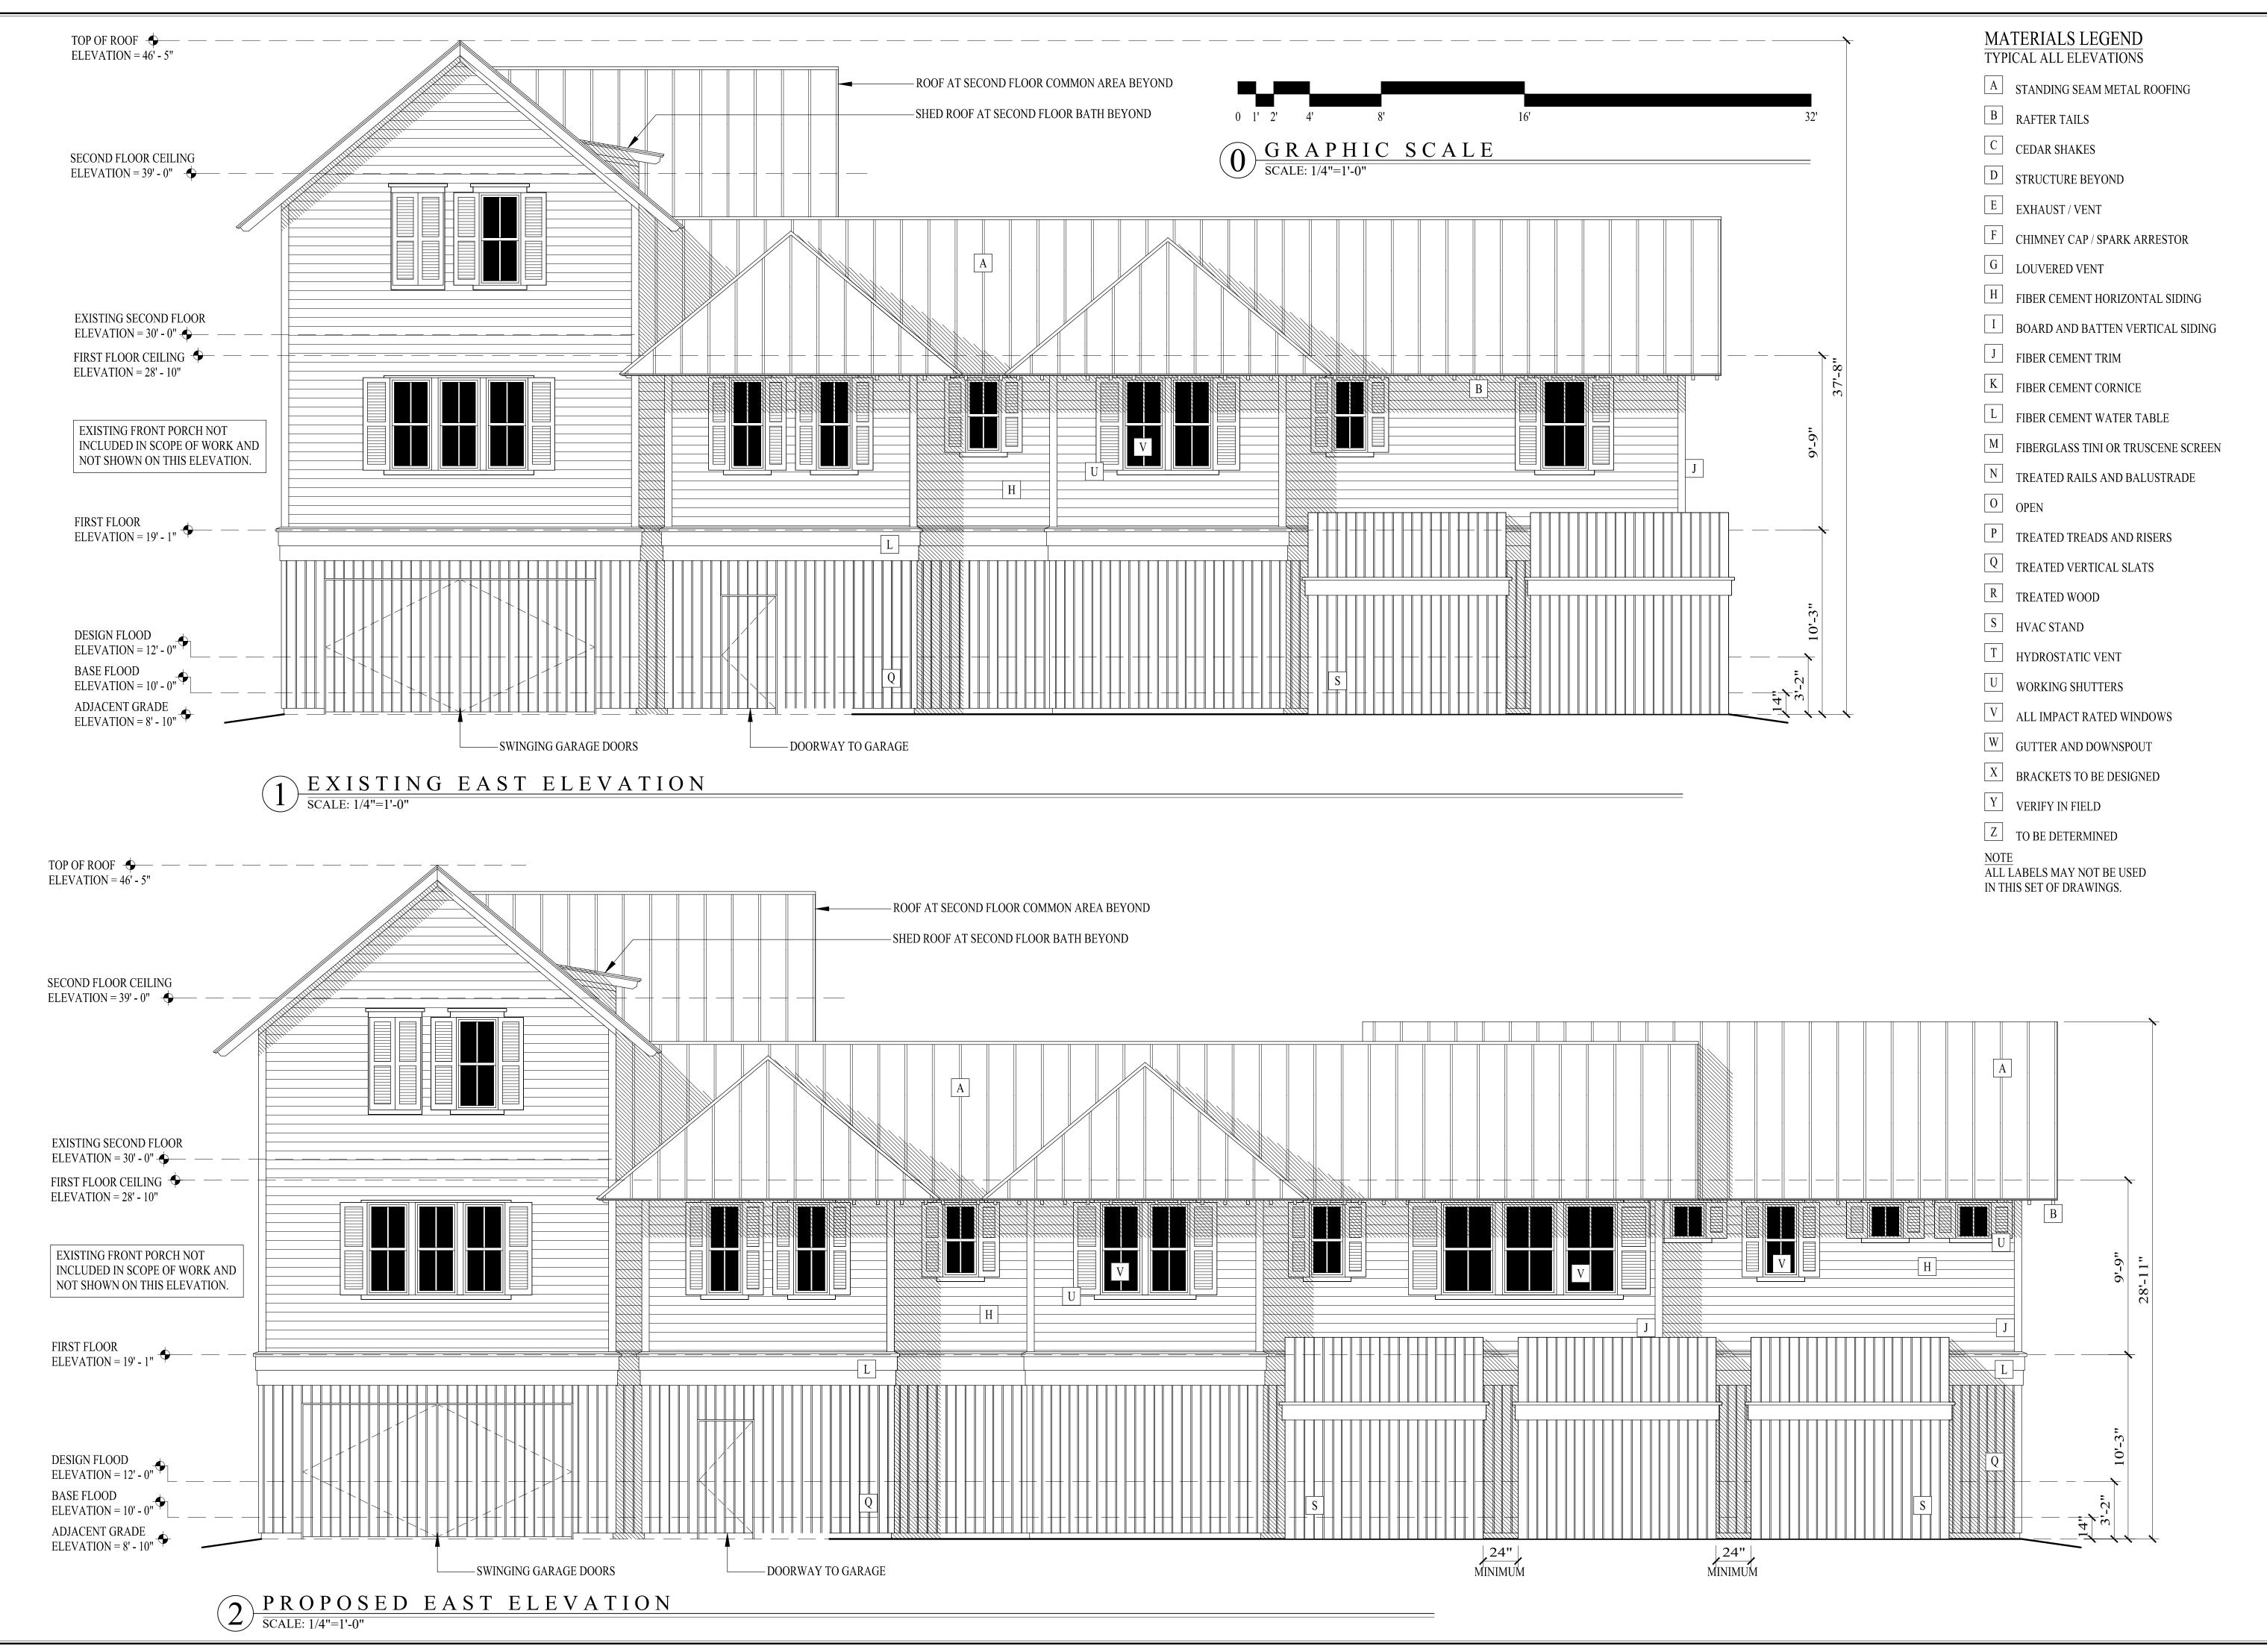

## **EXISTING EAST ELEVATION**

## PROPOSED EAST ELEVATION

**Owners:** 

John W. and Cynthia M. Ebert Clark Ferguson Architect 2118 Atlantic Avenue Sullivan's Island, SC 29482

316 Hydrangea Street Summerville, South Carolina 29483 Email: mail@ClarkFerguson.com Website: ClarkFerguson.com Tel: 918.378.0753

ORIGINAL: 22 September 2023

DO NOT SCALE DRAWINGS SEE "S" SERIES DRAWINGS FOR MEMBER SIZING, ETC.

EXTERIOR ELEVATIONS

**A2.0** 

EXISTING NORTH ELEVATION

SCALE: 1/4"=1'-0"

0 1' 2' 4' 8' 16' 32'

O BRAPHIC SCALE

SCALE: 1/4"=1'-0"

MATERIALS LEGEND TYPICAL ALL ELEVATIONS

A STANDING SEAM METAL ROOFING

B RAFTER TAILS

C CEDAR SHAKES

D STRUCTURE BEYOND

E EXHAUST / VENT

F CHIMNEY CAP / SPARK ARRESTOR

G LOUVERED VENT

H FIBER CEMENT HORIZONTAL SIDING

I BOARD AND BATTEN VERTICAL SIDING

J FIBER CEMENT TRIM

K FIBER CEMENT CORNICE

L FIBER CEMENT WATER TABLE

M FIBERGLASS TINI OR TRUSCENE SCREEN

N TREATED RAILS AND BALUSTRADE

O OPEN

P TREATED TREADS AND RISERS

Q TREATED VERTICAL SLATS

R TREATED WOOD

S HVAC STAND

T HYDROSTATIC VENT

U WORKING SHUTTERS

V ALL IMPACT RATED WINDOWS

W GUTTER AND DOWNSPOUT

X BRACKETS TO BE DESIGNED

Y VERIFY IN FIELD

Z TO BE DETERMINED

NOTE
ALL LABELS MAY NOT BE USED
IN THIS SET OF DRAWINGS.

CLARK
FERGUSON
ARCHITECT
Cell 918 378 0753
316 Hydrangea Street
Summerville, South Carolina 29483
Mail@ClarkFerguson.com
LICENSED WITH STATE OF SOUTH CAROLINA