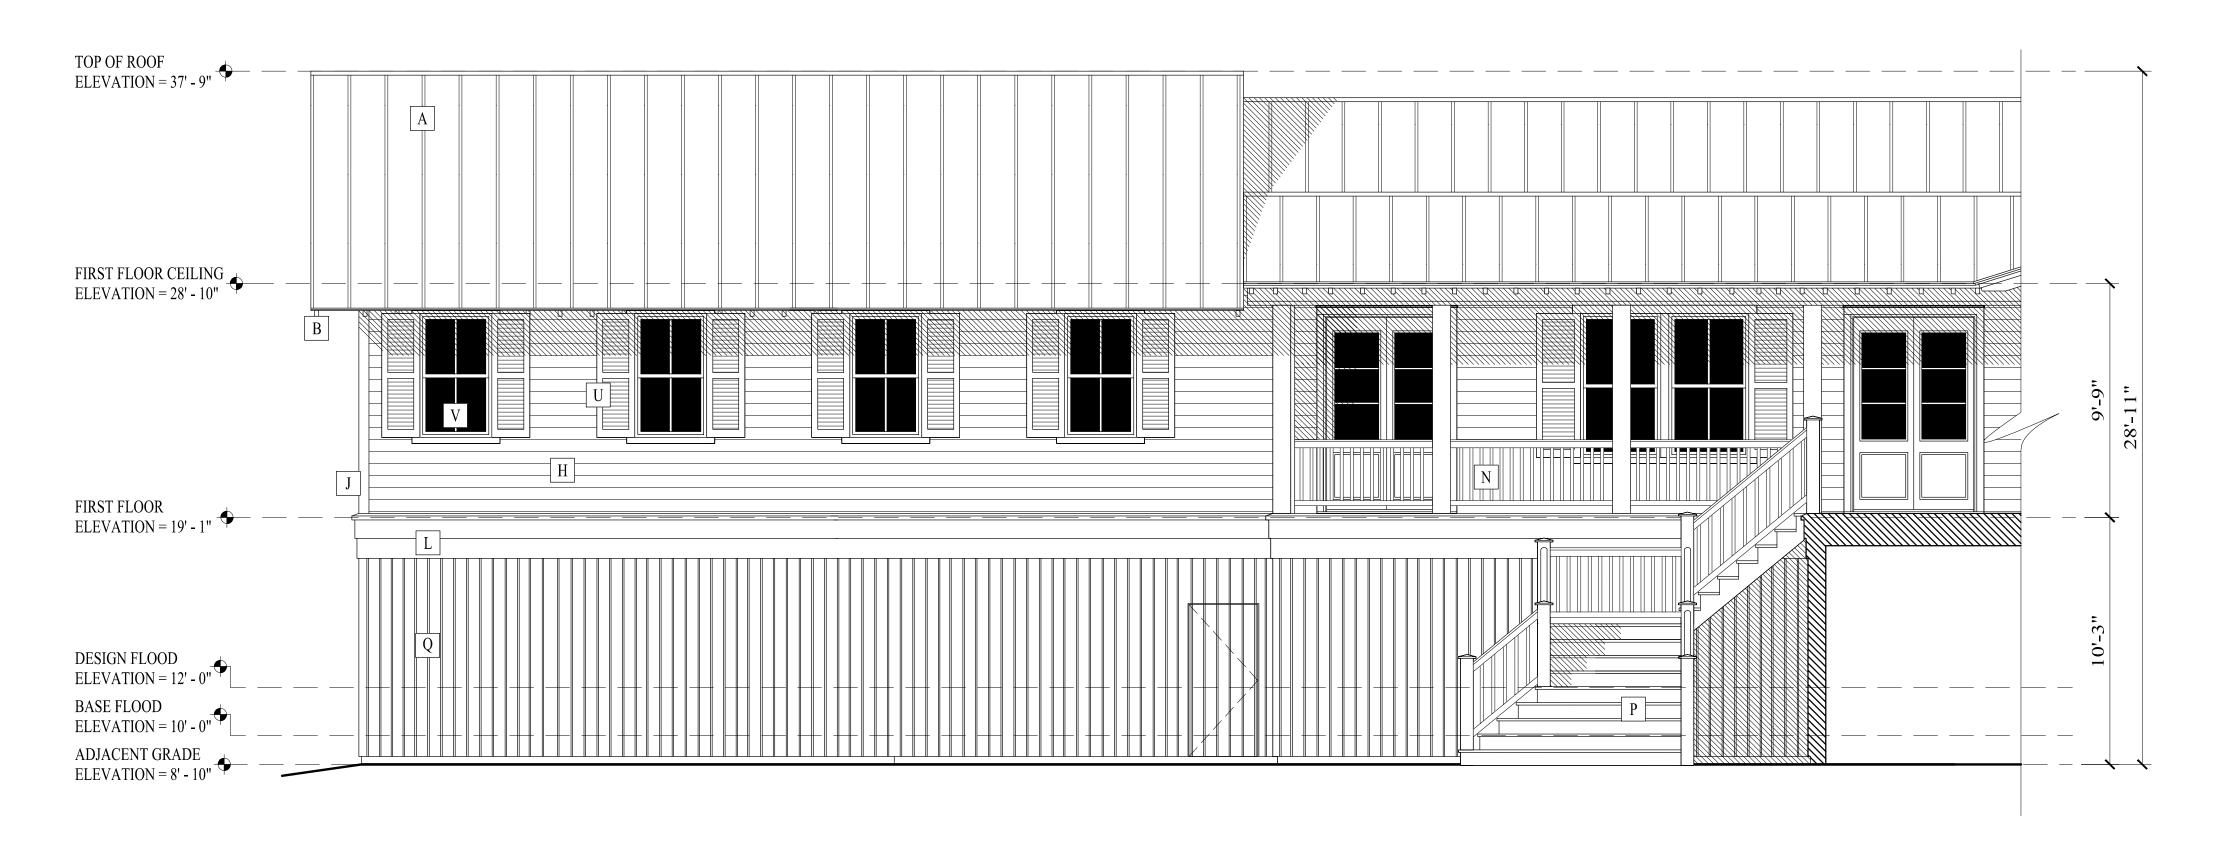

## PROPOSED EAST ELEVATION

**Owners:** 

John W. and Cynthia M. Ebert Clark Ferguson Architect 2118 Atlantic Avenue Sullivan's Island, SC 29482

316 Hydrangea Street Summerville, South Carolina 29483 Email: mail@ClarkFerguson.com Website: ClarkFerguson.com Tel: 918.378.0753

SCALE: 1/4"=1'-0"

MATERIALS LEGEND TYPICAL ALL ELEVATIONS

A STANDING SEAM METAL ROOFING

B RAFTER TAILS

C CEDAR SHAKES

D STRUCTURE BEYOND

E EXHAUST / VENT

F CHIMNEY CAP / SPARK ARRESTOR

G LOUVERED VENT

H FIBER CEMENT HORIZONTAL SIDING

I BOARD AND BATTEN VERTICAL SIDING

J FIBER CEMENT TRIM

K FIBER CEMENT CORNICE

L FIBER CEMENT WATER TABLE

M FIBERGLASS TINI OR TRUSCENE SCREEN

N TREATED RAILS AND BALUSTRADE

O OPEN

P TREATED TREADS AND RISERS

Q TREATED VERTICAL SLATS

R TREATED WOOD

S HVAC STAND

T HYDROSTATIC VENT

U WORKING SHUTTERS

V ALL IMPACT RATED WINDOWS

W GUTTER AND DOWNSPOUT

X BRACKETS TO BE DESIGNED

Y VERIFY IN FIELD

Z TO BE DETERMINED

NOTE
ALL LABELS MAY NOT BE USED
IN THIS SET OF DRAWINGS.

CLARK
FERGUSON
ARCHITECT
Cell 918 378 0753
316 Hydrangea Street
Summerville, South Carolina 29483
Mail@ClarkFerguson.com
LICENSED WITH STATE OF SOUTH CAROLINA