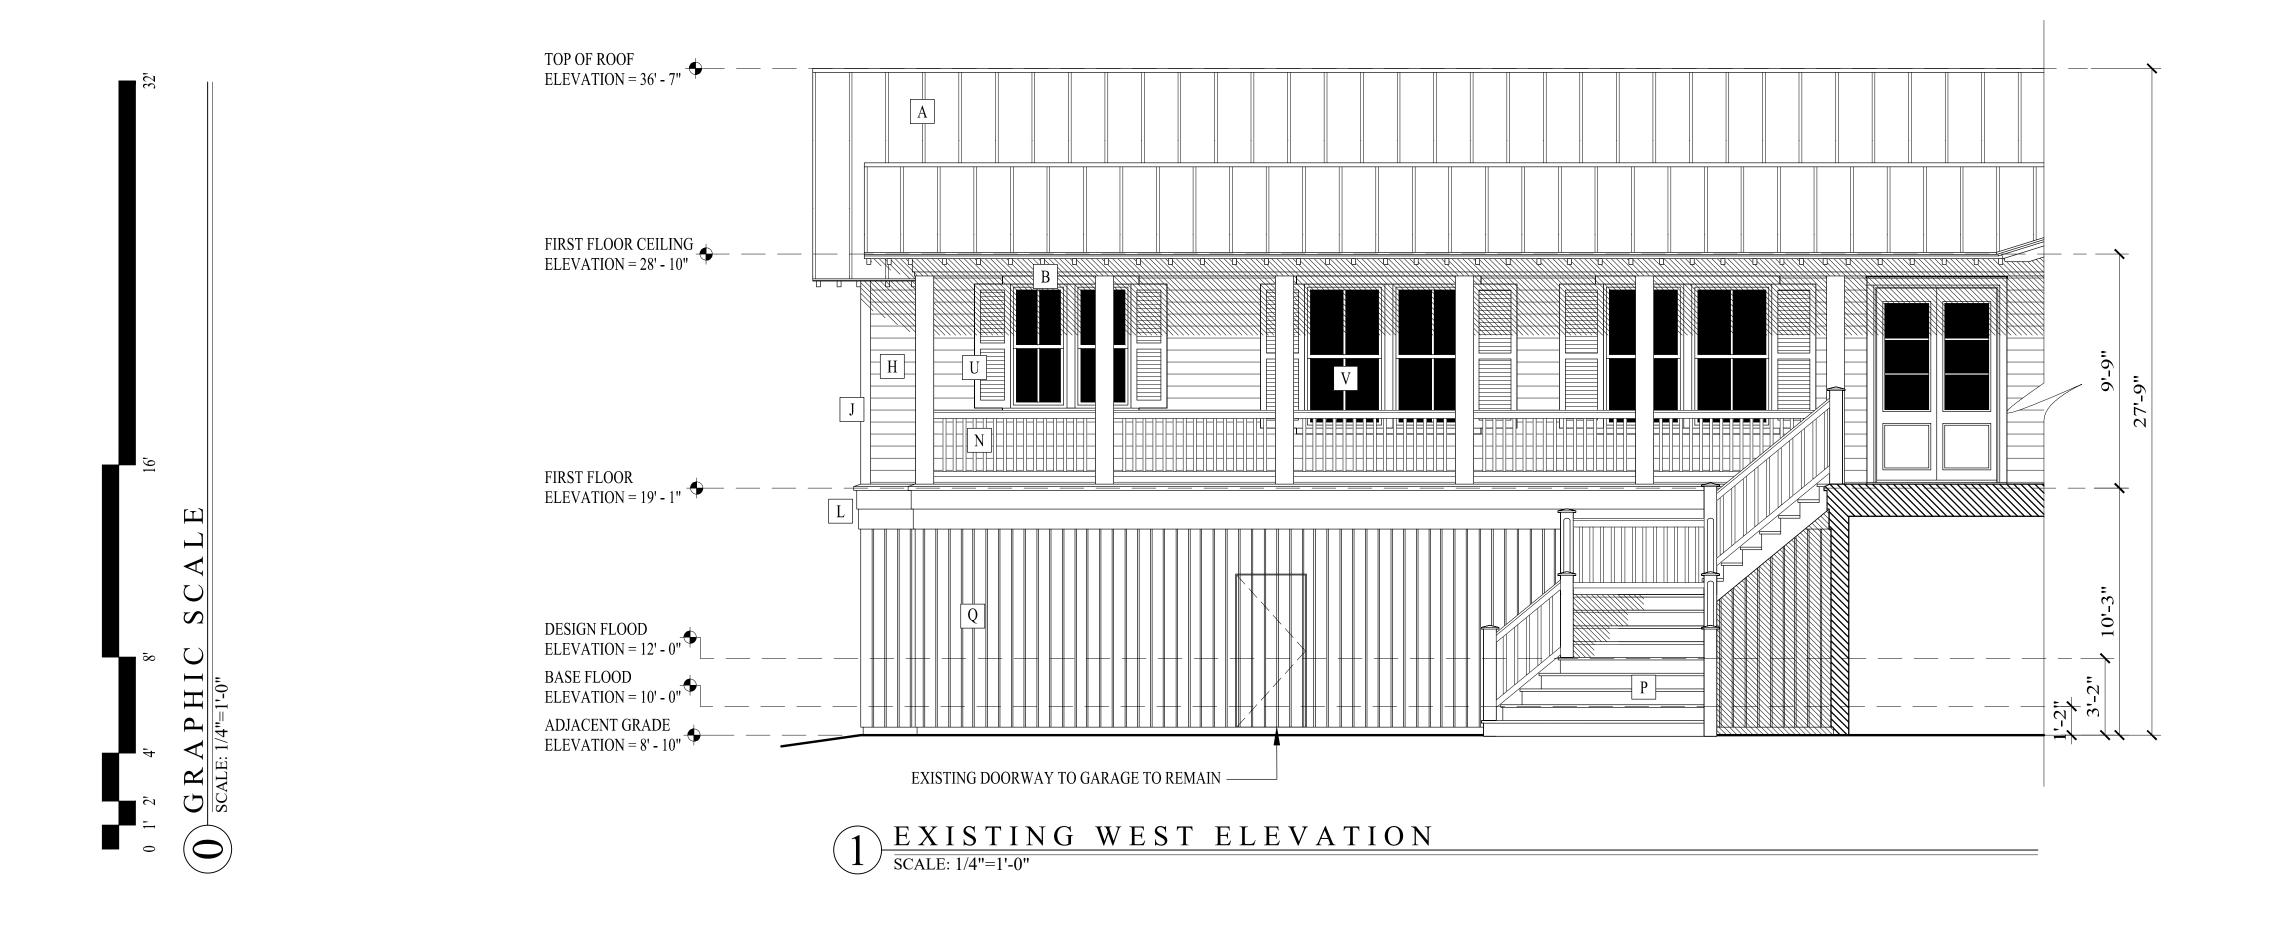

SCALE: 1/4"=1'-0"

MATERIALS LEGEND TYPICAL ALL ELEVATIONS

A STANDING SEAM METAL ROOFING

B RAFTER TAILS

C CEDAR SHAKES

D STRUCTURE BEYOND

E EXHAUST / VENT

F CHIMNEY CAP / SPARK ARRESTOR

G LOUVERED VENT

H FIBER CEMENT HORIZONTAL SIDING

I BOARD AND BATTEN VERTICAL SIDING

J FIBER CEMENT TRIM

K FIBER CEMENT CORNICE

L FIBER CEMENT WATER TABLE

M FIBERGLASS TINI OR TRUSCENE SCREEN

N TREATED RAILS AND BALUSTRADE

O OPEN

P TREATED TREADS AND RISERS

Q TREATED VERTICAL SLATS

R TREATED WOOD

S HVAC STAND

T HYDROSTATIC VENT

U WORKING SHUTTERS

V ALL IMPACT RATED WINDOWS

W GUTTER AND DOWNSPOUT

X BRACKETS TO BE DESIGNED

Y VERIFY IN FIELD

Z TO BE DETERMINED

NOTE
ALL LABELS MAY NOT BE USED
IN THIS SET OF DRAWINGS.

CLARK
FERGUSON
ARCHITECT
Cell 918 378 0753
316 Hydrangea Street
Summerville, South Carolina 29483
Mail@ClarkFerguson.com
LICENSED WITH STATE OF SOUTH CAROLINA