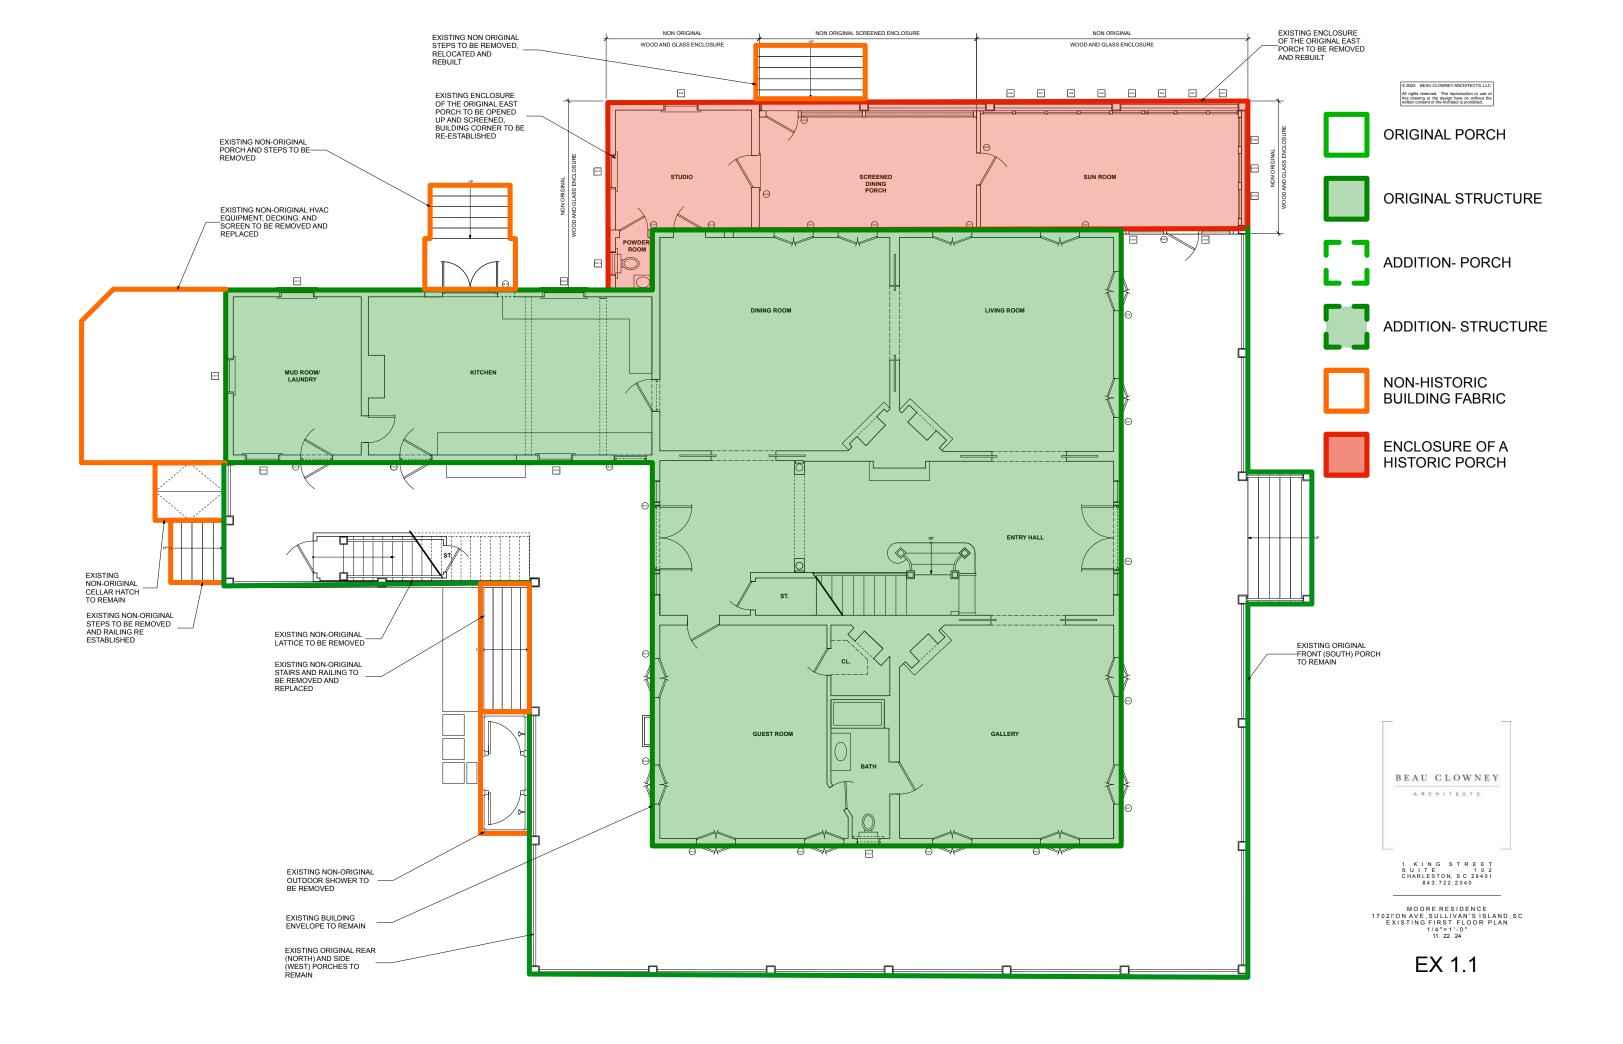

T.S. 11. 22. 24



North West Enclosed Porch - 2nd Floor



North Enclosed Porch (Sauna) - 2nd Floor



North Enclosed Porch (Bathroom) - 2nd Floor



SW Screened Porch looking towards Enclosed Porch- 2nd Floor



East Screened Porch looking towards enclosed porch- 1st Floor



East Enclosed Porch- 1st Floor



MOORE RESIDENCE 1702 ION AVE SULLIVAN'S ISLAND, S INTERIOR.IMAGES N.T.S. 11 22 24







MOORE RESIDENCE 1702 ION AVE SULLIVAN'S ISLAND, SC BUILDING.STRUCTURE IMAGE N.T.S. 11 22 24







Original 2nd floor roof framing as remaining in existing attic



1760 I'On Avenue, Seen from the Back Yard - May 29, 1987



Similar configuration at 1760 I'On Avenue, Seen from the Back Yard - January 18, 1990



MOORE RESIDENCE 1702 ION AVE SULLIVAN'S ISLAND, SC AERIAL.IMAGES N.T.S. 11 22 24







EXcel EXcel

SCREENED ENCLOSURE

EX35 EX35

EX27 EX38

WOOD AND GLASS ENCLOSURE

EX 1.2









NEW PORCH ENCLOSURE TO BE INSTALLED IN PREVIOUS, NON ORIGINAL LOCATION (EXTENTS TO BE REDUCED AS SHOWN)

c

c

\_ \_

c

A 1.2





BEAU CLOWNEY
A \* CHITECT \*

1 KING STREET SUITE 102 CHARLESTON, SC 29401 843.722.2040

MOORE RESIDENCE 1702 ION AVE SULLIVAN'S ISLAND, SC EXTERIOR ELEVATION 3/16"=1'-0" 11. 22. 24



1 KING STREET SUITE 102 CHARLESTON, SC 29401 843.722.2040

MOORE RESIDENCE 1702 ION AVE SULLIVAN'S ISLAND, SC EXTERIOR ELEVATION 3/16"=1'-0" 11. 22. 24





1 KING STREET SUITE 102 CHARLESTON, SC 29401 843.722.2040

MOORE RESIDENCE 1702 ION AVE SULLIVAN'S ISLAND, SC EXTERIOR ELEVATION 3/16"=1'-0" 11. 22. 24





1 KING STREET SUITE 102 CHARLESTON, SC 29401 843.722.2040

MOORE RES