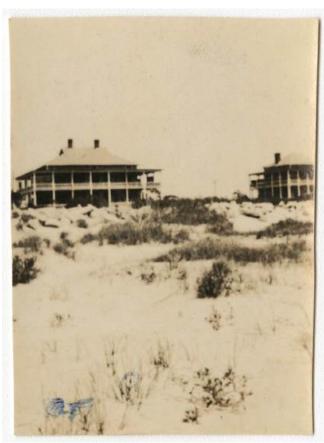

View of the Senior Officer's Quarters, looking West along I'On Ave.

Aerial View of Fort Moultrie Base Commander's Quarters, Senior Officers Row, and Parade Ground, 1930. This picture shows how close the ocean was before the land in front of I'on Street accreted. Today there are houses in front of the Senior Officers Row, as well

as behind and to the east, where the parade ground use to be. Notice the tip of the roof of the Fort Moultrie Band Stand adjacent to the Fort Moultrie Base Commander's Quarters. Fort Sumter is barely visible at the right side of the picture. (Courtesy Dr. R. Michael Williams.)