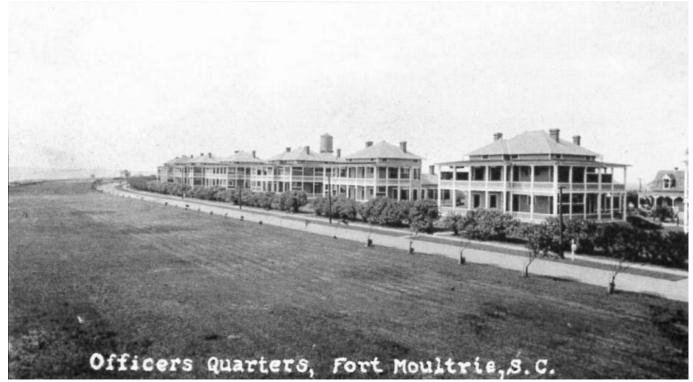

View of the Senior Officer's Quarters, looking West along I'On Ave.

Aerial View of Fort Moultrie Base Commander's Quarters, Senior Officers Row, and Parade Ground, 1930. This picture shows how close the ocean was before the land in front of I'on Street accreted. Today there are houses in front of the Senior Officers Row, as well

as behind and to the east, where the parade ground use to be. Notice the tip of the roof of the Fort Moultrie Band Stand adjacent to the Fort Moultrie Base Commander's Quarters. Fort Sumter is barely visible at the right side of the picture. (Courtesy Dr. R. Michael Williams.)

Images of America, Sullivan's Island, Gadsden Cultural Center, 2004, p.44-45

1 KING STREET SUITE 102 CHARLESTON, SC 29401 843.722.2040

MOORE RESIDENCE 1702 ION AVE SULLIVAN'S ISLAND, SO HISTORIC IMAGES N.T.S. 11 22 24