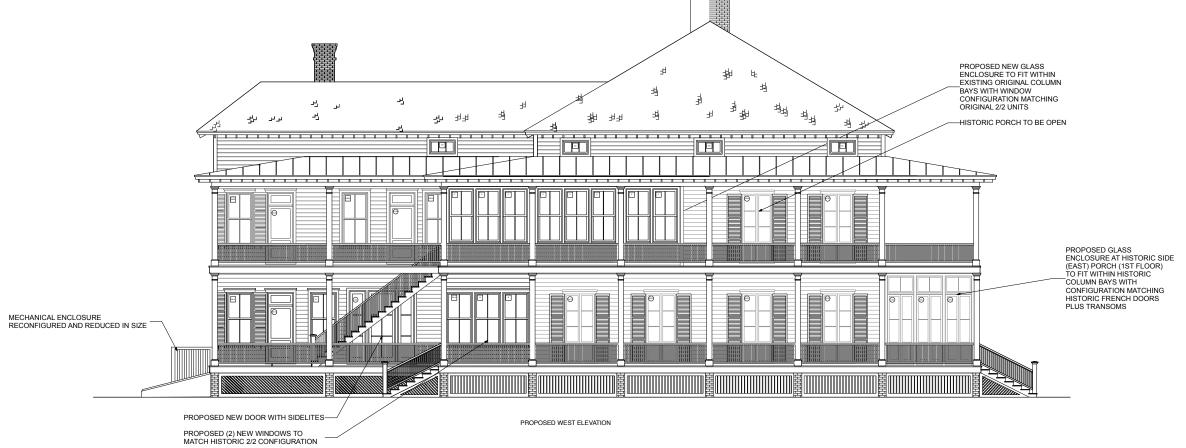

MOORE RESIDENCE 1702 ION AVE SULLIVAN'S ISLAND, SC EXTERIOR ELEVATION 3/16"=1'-0" 11. 22. 24

MOORE RESIDENCE 1702 ION AVE SULLIVAN'S ISLAND, SC EXTERIOR ELEVATION 3/16"=1'-0" 11. 22. 24

BEAU CLOWNEY

A \* CHITECTS

1 KING STREET SUITE 102 CHARLESTON, SC 29401 843.722.2040

MOORE RESIDENCE 1702 ION AVE SULLIVAN'S ISLAND, SC EXTERIOR ELEVATION 3/16"=1'-0" 11. 22. 24

PROPOSED (2) NEW WINDOWS TO MATCH HISTORIC 2/2 CONFIGURATION