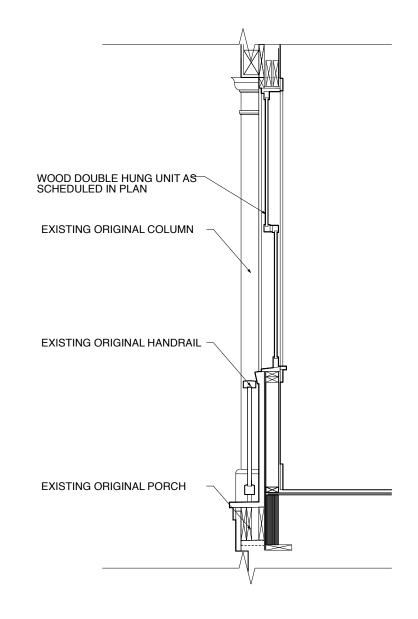

#### GENERAL DETAIL NOTES

GENERAL DETAIL NOTES

- SEE STRUCTURAL DRAWINGS FOR ALL MEMBERS IZES, CONNECTIONS, AND DETAILS USED IN ALL FRAMING AND FOUNDATION CONDITIONS.

- REFER TO (AS) BUILDING SECTIONS FOR SPECIFIC FLOOR TO PLOOR DIMENSIONS AND RELATIONSHIPS AS THEY PERTAIN TO ANY FLOOD REQUIREMENTS.

- U.O. N. TYP FLOOR FRAMING RELATIVE TO FOUNDATION WALLS PIERS. OUTSIDE FACE OF STUD OUTSIDE FACE OF CONC.

- WINDOW/DOOR UNITS MUST MEET ALL BIG/

- WINDOW/DOOR UNITS MUST MEET ALL IBC/ IRC REQUIREMENTS INCLUDING IMPACT, DESIGN PRESSURE RATINGS AND WATER INTRUSION STANDARDS PER ZONE.

- REFER TO (A3) BUILDING SECTIONS AND HEADER SCHEDULE FOR ALL SPECIFIC WINDOW/DOOR UNIT HEADER HEIGHTS. - REPORT DISCREPANCIES TO ARCHITECT

SCALE: AS NOTED PER DETAIL

1 KING STREET SUITE 102 CHARLESTON, SC 29401 843.722.2040