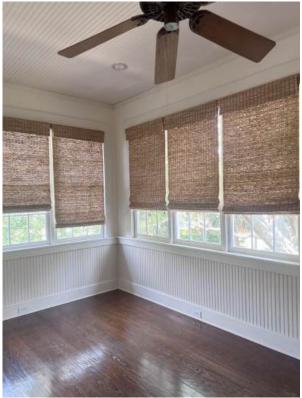

North West Enclosed Porch - 2nd Floor

North Enclosed Porch (Sauna) - 2nd Floor

North Enclosed Porch (Bathroom) - 2nd Floor

SW Screened Porch looking towards Enclosed Porch- 2nd Floor

East Screened Porch looking towards enclosed porch- 1st Floor