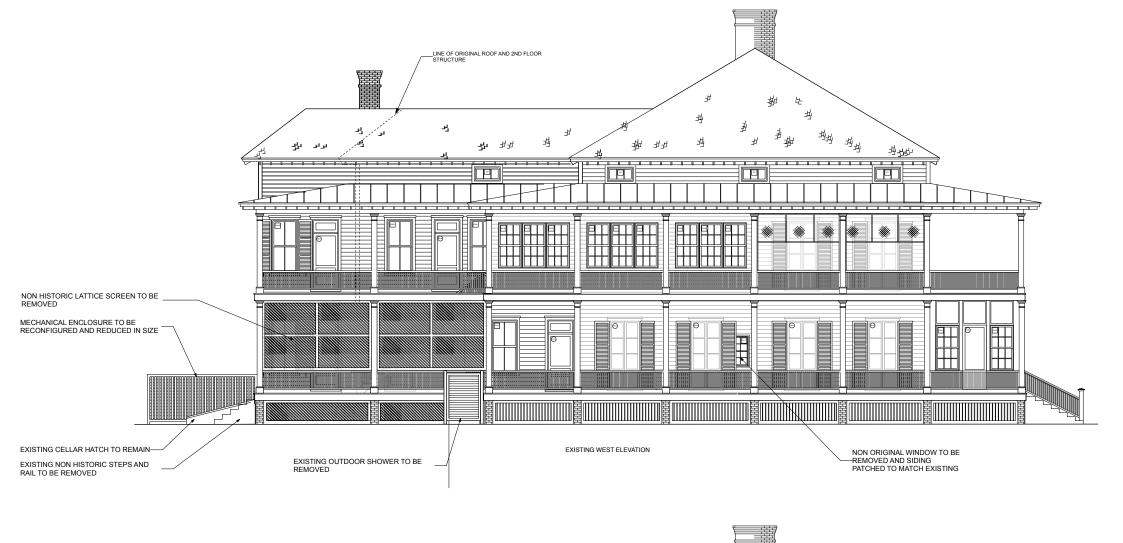

MOORE RESIDENCE 1702 ION AVE SULLIVAN'S ISLAND, SC EXTERIOR ELEVATION 3/16"=1'-0" 11. 22. 24

1 KING STREET SUITE 102 CHARLESTON, SC 29401 843.722.2040

MOORE RESIDENCE 1702 ION AVE SULLIVAN'S ISLAND, SC EXTERIOR ELEVATION 3/16"=1"-0" 11. 22. 24

MOORE RESIDENCE 1702 ION AVE SULLIVAN'S ISLAND, SC EXTERIOR ELEVATION 3/16"=1'-0" 11. 22. 24

MOORE RESIDENCE 1702 ION AVE SULLIVAN'S ISLAND, SC EXTERIOR ELEVATION 3/16"=1'-0" 11. 22. 24

BEAU CLOWNEY

A \* CHITECTS