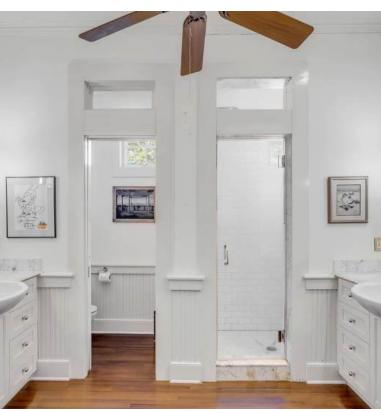

North West Enclosed Porch - 2nd Floor

North Enclosed Porch (Sauna) - 2nd Floor

North Enclosed Porch (Bathroom) - 2nd Floor

SW Screened Porch looking towards Enclosed Porch- 2nd Floor

East Screened Porch looking towards enclosed porch- 1st Floor