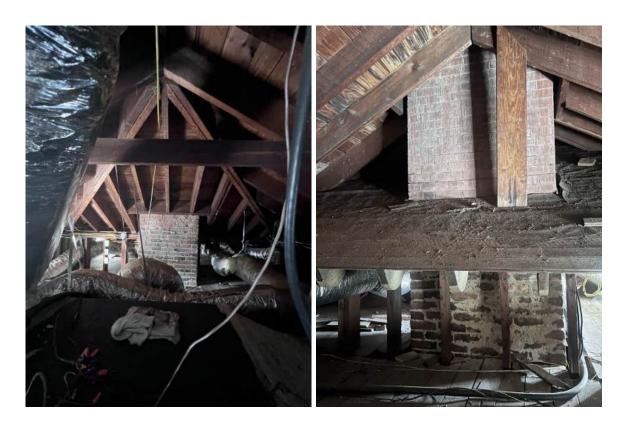

Original 2nd floor roof framing as remaining in existing attic

1760 I'On Avenue, Seen from the Back Yard - May 29, 1987

Similar configuration at 1760 I'On Avenue, Seen from the Back Yard - January 18, 1990