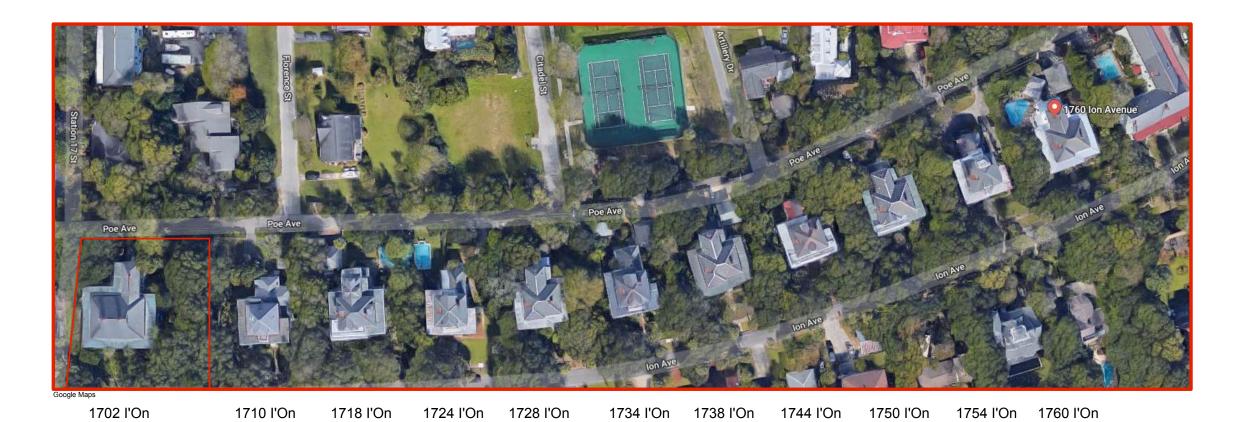

1 KING STREET SUITE 102 CHARLESTON, SC 29401 843.722.2040

MOORE RESIDENCE 1702 ION AVE SULLIVAN'S ISLAND, SC PROPOSED SITE PLAN 1/8"=1'-0" 11. 22. 24

A 0.1

EL:8.8'

Google Maps

Sullivan's Island Aerial Map

BEAU CLOWNEY

1 KING STREET SUITE 102 CHARLESTON, SC 29401 843.722.2040

MOORE RESIDENCE 1702 ION AVE SULLIVAN'S ISLAND, SO AERIAL IMAGES N.T.S. 11 22 24

Images of America, Sullivan's Island, Gadsden Cultural Center, 2004, p.38

1718 I'On Avenue

1724 I'On Avenue

1728 I'On Avenue

1738 I'On Avenue

1744 I'On Avenue

1750 I'On Avenue

1754 l'On Avenue

1760 l'On Avenue