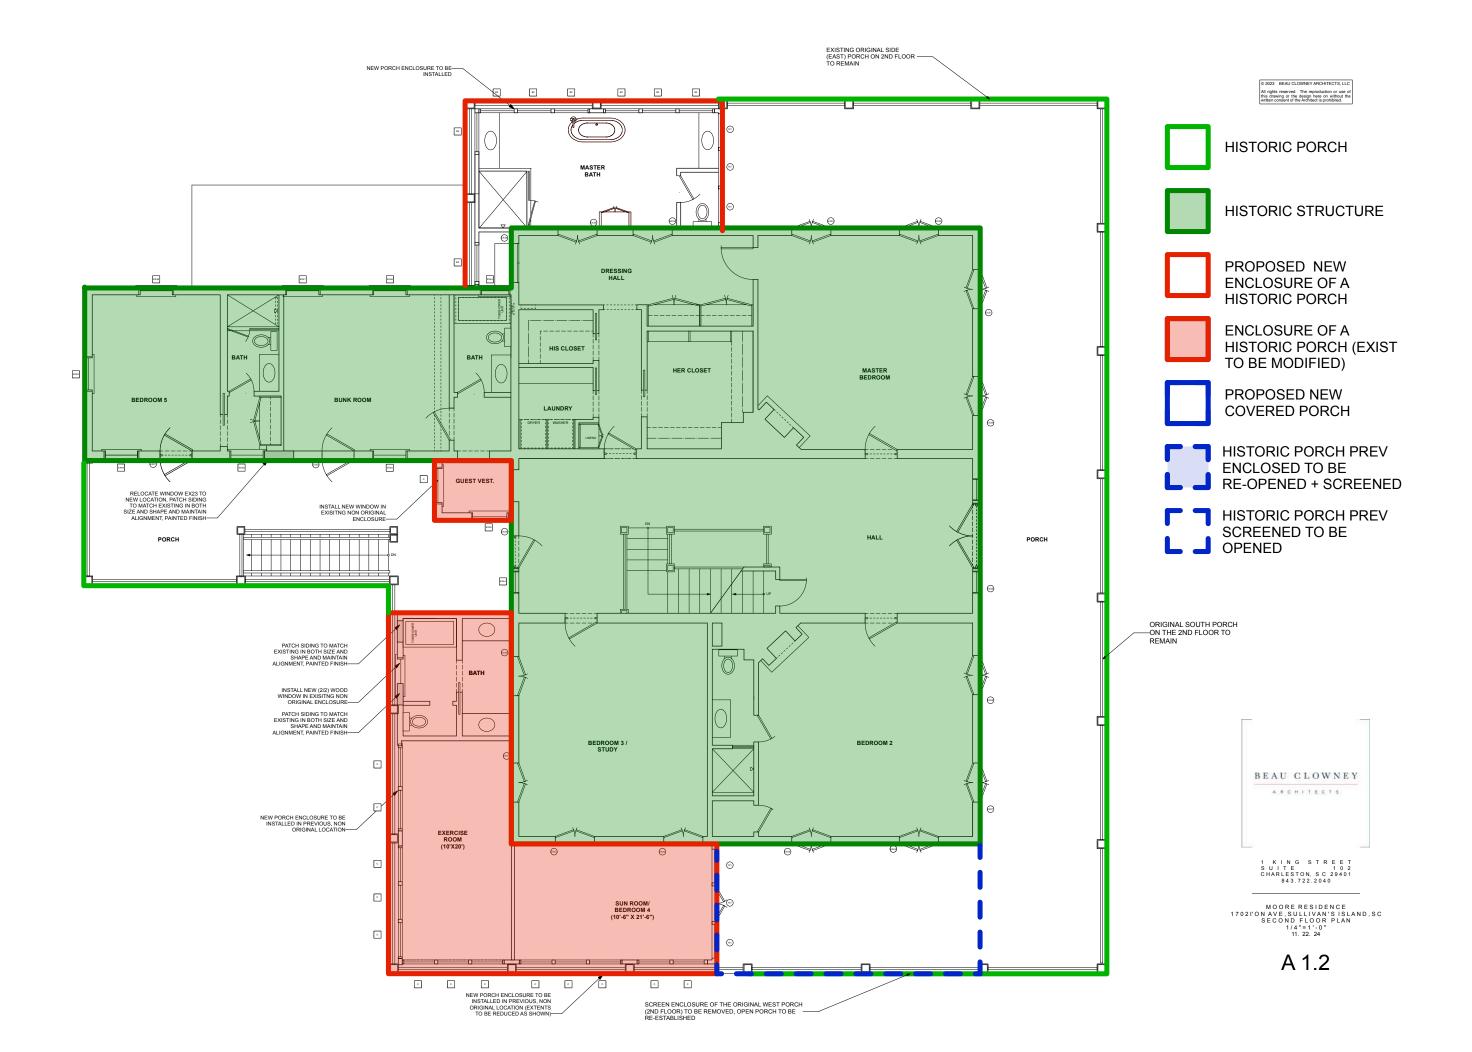

MOORE RESIDENCE

1702 I'ON AVE, SULLIVAN'S ISLAND, SC
SECOND FLOOR PLAN

1/4"=1"-1"

11. 22, 24

© 2024 BEAU CLOWNEY ARCHITECTS, LLC All rights reserved. The reproduction or use of this drawing or design here without the written consent of the Architect is prohibited.