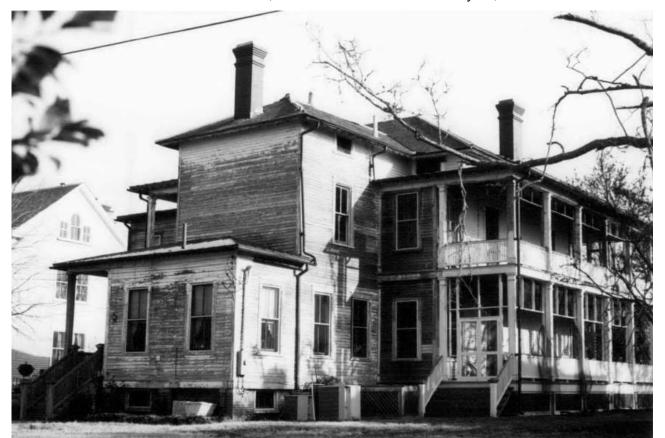

Original 2nd floor roof framing as remaining in existing attic

1760 I'On Avenue, Seen from the Back Yard - May 29, 1987

Similar configuration at 1760 I'On Avenue, Seen from the Back Yard - January 18, 1990