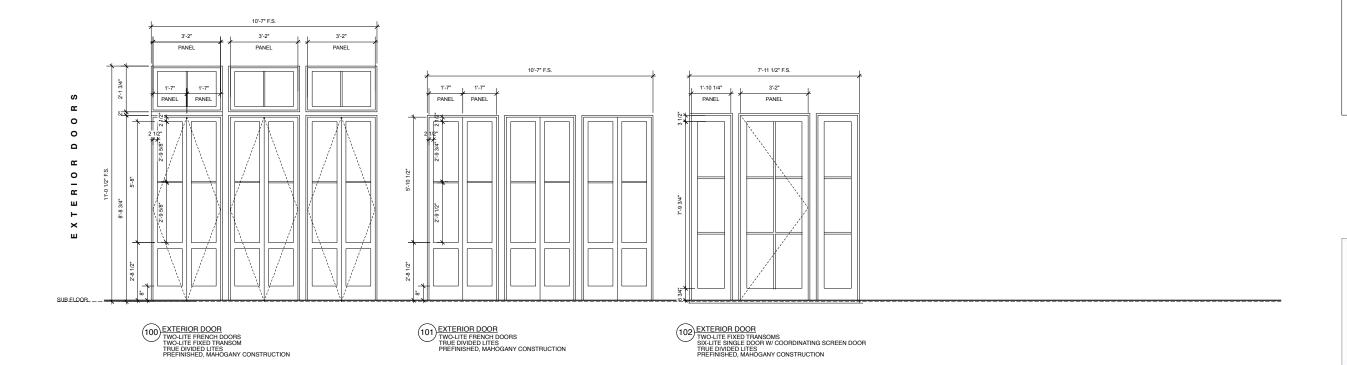

#### DOOR AND WINDOW NOTES

- DOOR DIMENSIONS ARE GENERALLY SHOWN AS PANEL SIZES. THE WINDOW DIMMESIONS ARE GENERALLY SHOWN AS THE FRAME SIZE. ROUGH OPENINGS SHALL BE PROVIDED BY THE WINDOW / DOOR MANUAGTURER AND SUBMITTED FOR APPROVAL THRU SHOP DRAWINGS.

FOR APPROVAL THRU SHOP DRAWINGS.
CONTRACTOR TO REVIEW HEADER
SCHEDULE AND BUILDINGS SECTIONS AND
COORDINATE THOSE WITH THE ROUGH
OPENING DIMENSIONS IN THE FIELD TO
ENSURE EXECUTION OF DESIGN INTENT.
INTERIOR AND EXTERIOR DOORS SHALL
HAVE THE SAME OVERALL TRIM HEADER
HEIGHT WHETHER STOCK OR CUSTOM
U.O. IN A PARTICULAR AREA.

- CONTRACTOR TO VERFIY ALL WINDOW AND DOOR MUNTIN ALIGNMENT. PROVIDE SHOP DRAWINGS SHOWING ALIGNMENT FOR REVIEW BY ARCHITECT.

FOR REVIEW BY ARCHITECT.

\*\*WINDOWS GANGED IN SERIES SHALL BE
FRAMED WITH A SINGLE 1.75 'WIDE LSL
JACK STUD IN SETWERE BACH UNIT.

\*\*WINDOWS WRAPPING CORNERS ARE TO
BE FRAMED GOULDISTANT ABOUT CORNER

\*\*SLIDING EXTERIOR DOOR UNITS ARE

\*\*SPICIAL SET SELOW! THE SUBFLOOR
CONTRACTOR TO REVIEW AND COORD.
FLOOR FRAMING WEEPING SYSTEM AND
FLASHING TO ACCOMODATE SETUP.

FLASHING TO ACCOMODATE SETUP.
CONTRACTOR TO VERIFY COUNT. STYLE.
SWING AND HARWARE OF ALL DOORS AND
WINDOWS PIGNOT TO ROBEING.
WINDOWS PIGNOT TO ROBEING.
WINDOWS AND DOORS UNITS MUST.
MEET ALL IRC IS REQUIREMENTS
INCLUDING DESIGN PRESSURE RATING.
WATER INTRUSION STANDARDS AND
IMPACT REQUIREMENTS. IF NON-IMPACT
UNIT IS ALLOWED AND SELECTED.
CONTACTOR MUST NOTIFY OWNER AND
ARCHITECT AND PROVIDE APPROVED
STORM PROTECTION SYSTEM PER AHJ.
REPORT DISCREPANCIES TO ARCHITECT. - REPORT DISCREPANCIES TO ARCHITECT