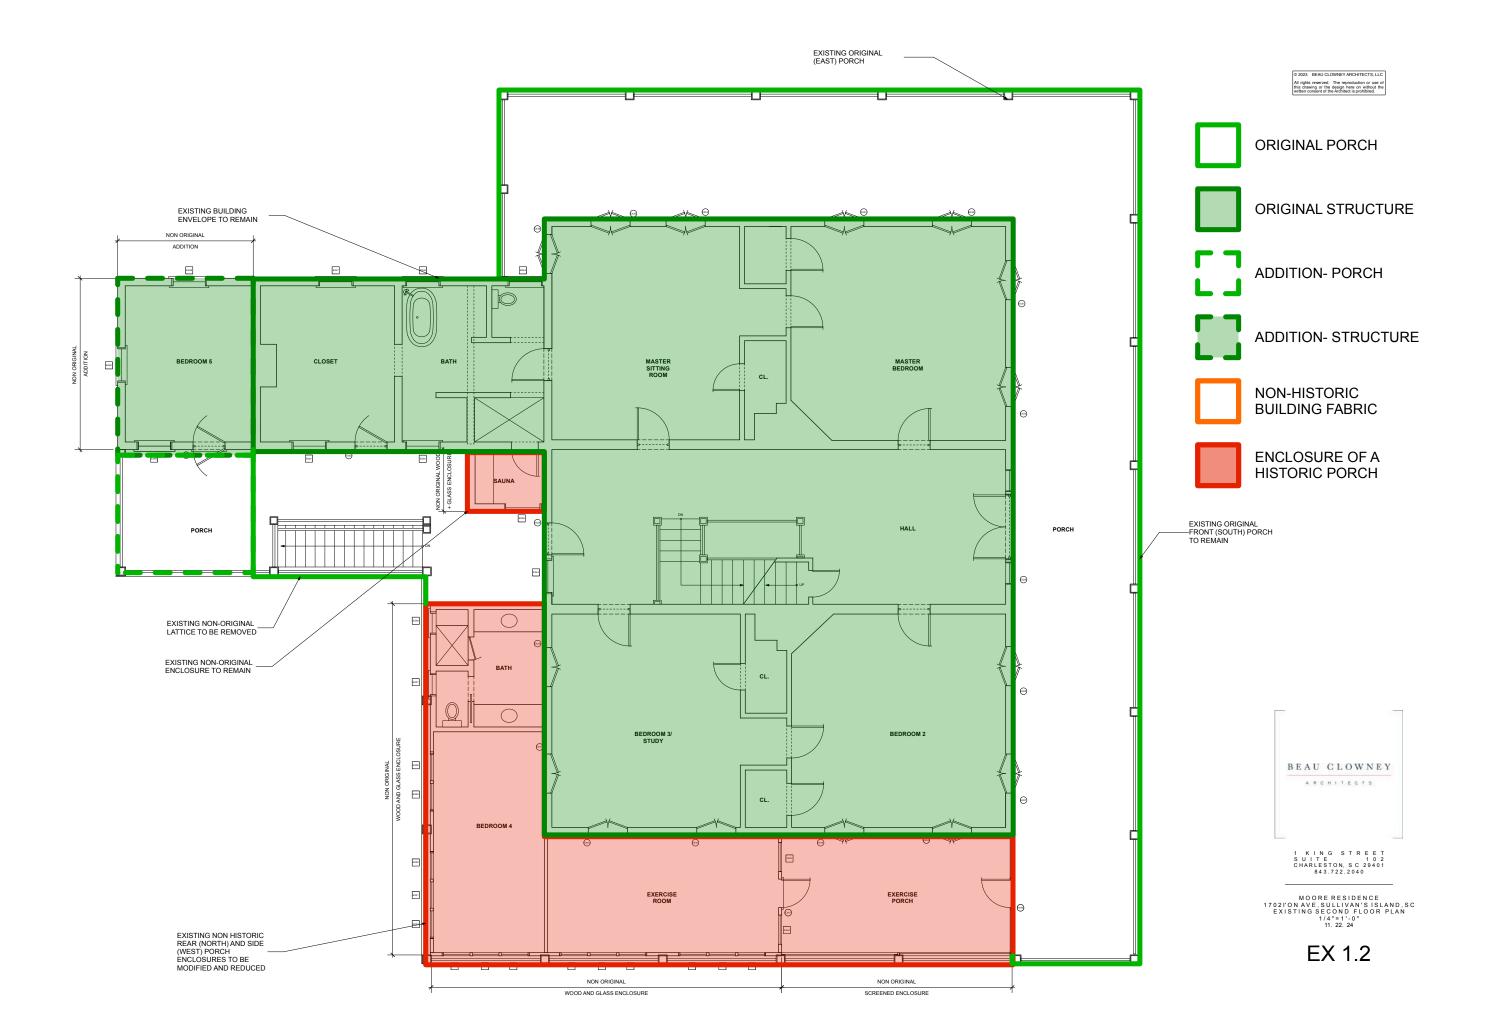

d Floor



North Enclosed Porch (Bathroom) - 2nd Floor



SW Screened Porch looking towards Enclosed Porch- 2nd Floor



East Screened Porch looking towards enclosed porch- 1st Floor



East Enclosed Porch- 1st Floor



MOORE RESIDENCE 1702 ION AVE SULLIVAN'S ISLAND, S INTERIOR.IMAGES N.T.S. 11 22 24







MOORE RESIDENCE 1702 ION AVE SULLIVAN'S ISLAND, SC BUILDING.STRUCTURE IMAGE N.T.S. 11 22 24







Original 2nd floor roof framing as remaining in existing attic



1760 I'On Avenue, Seen from the Back Yard - May 29, 1987



Similar configuration at 1760 I'On Avenue, Seen from the Back Yard - January 18, 1990



MOORE RESIDENCE 1702 ION AVE SULLIVAN'S ISLAND, SC AERIAL.IMAGES N.T.S. 11 22 24







EXcel EXcel

SCREENED ENCLOSURE

EX35 EX35

EX27 EX38

WOOD AND GLASS ENCLOSURE

EX 1.2









NEW PORCH ENCLOSURE TO BE INSTALLED IN PREVIOUS, NON ORIGINAL LOCATION (EXTENTS TO BE REDUCED AS SHOWN)

c

c

\_ \_

c

A 1.2





BEAU CLOWNEY
A \* CHITECT \*

1 KING STREET SUITE 102 CHARLESTON, SC 29401 843.722.2040

MOORE RESIDENCE 1702 ION AVE SULLIVAN'S ISLAND, SC EXTERIOR ELEVATION 3/16"=1'-0" 11. 22. 24



1 KING STREET SUITE 102 CHARLESTON, SC 29401 843.722.2040

MOORE RESIDENCE 1702 ION AVE SULLIVAN'S ISLAND, SC EXTERIOR ELEVATION 3/16"=1'-0" 11. 22. 24





1 KING STREET SUITE 102 CHARLESTON, SC 29401 843.722.2040

MOORE RESIDENCE 1702 ION AVE SULLIVAN'S ISLAND, SC EXTERIOR ELEVATION 3/16"=1'-0" 11. 22. 24





1 KING STREET SUITE 102 CHARLESTON, SC 29401 843.722.2040

MOORE RESIDENCE 1702 ION AVE SULLIVAN'S ISLAND, SC EXTERIOR ELEVATION 3/16"=1"-0" 11. 22. 24