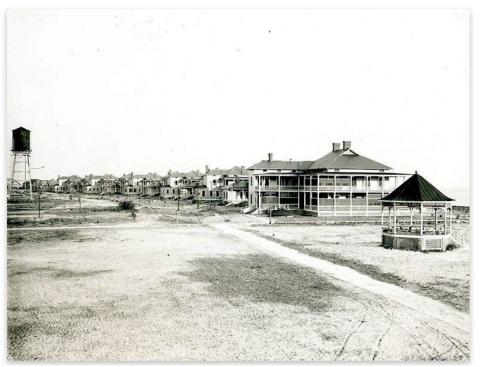

View of the Senior Officer's Quarters, looking West along I'On Ave.

Aerial View of Fort Moultrie Base Commander's Quarters, Senior Officers Row, and Parade Ground, 1930. This picture shows how close the ocean was before the land in front of I'on Street accreted. Today there are houses in front of the Senior Officers Row, as well

as behind and to the east, where the parade ground use to be. Notice the tip of the roof of the Fort Moultrie Band Stand adjacent to the Fort Moultrie Base Commander's Quarters. Fort Sumter is barely visible at the right side of the picture. (Courtesy Dr. R. Michael Williams.)