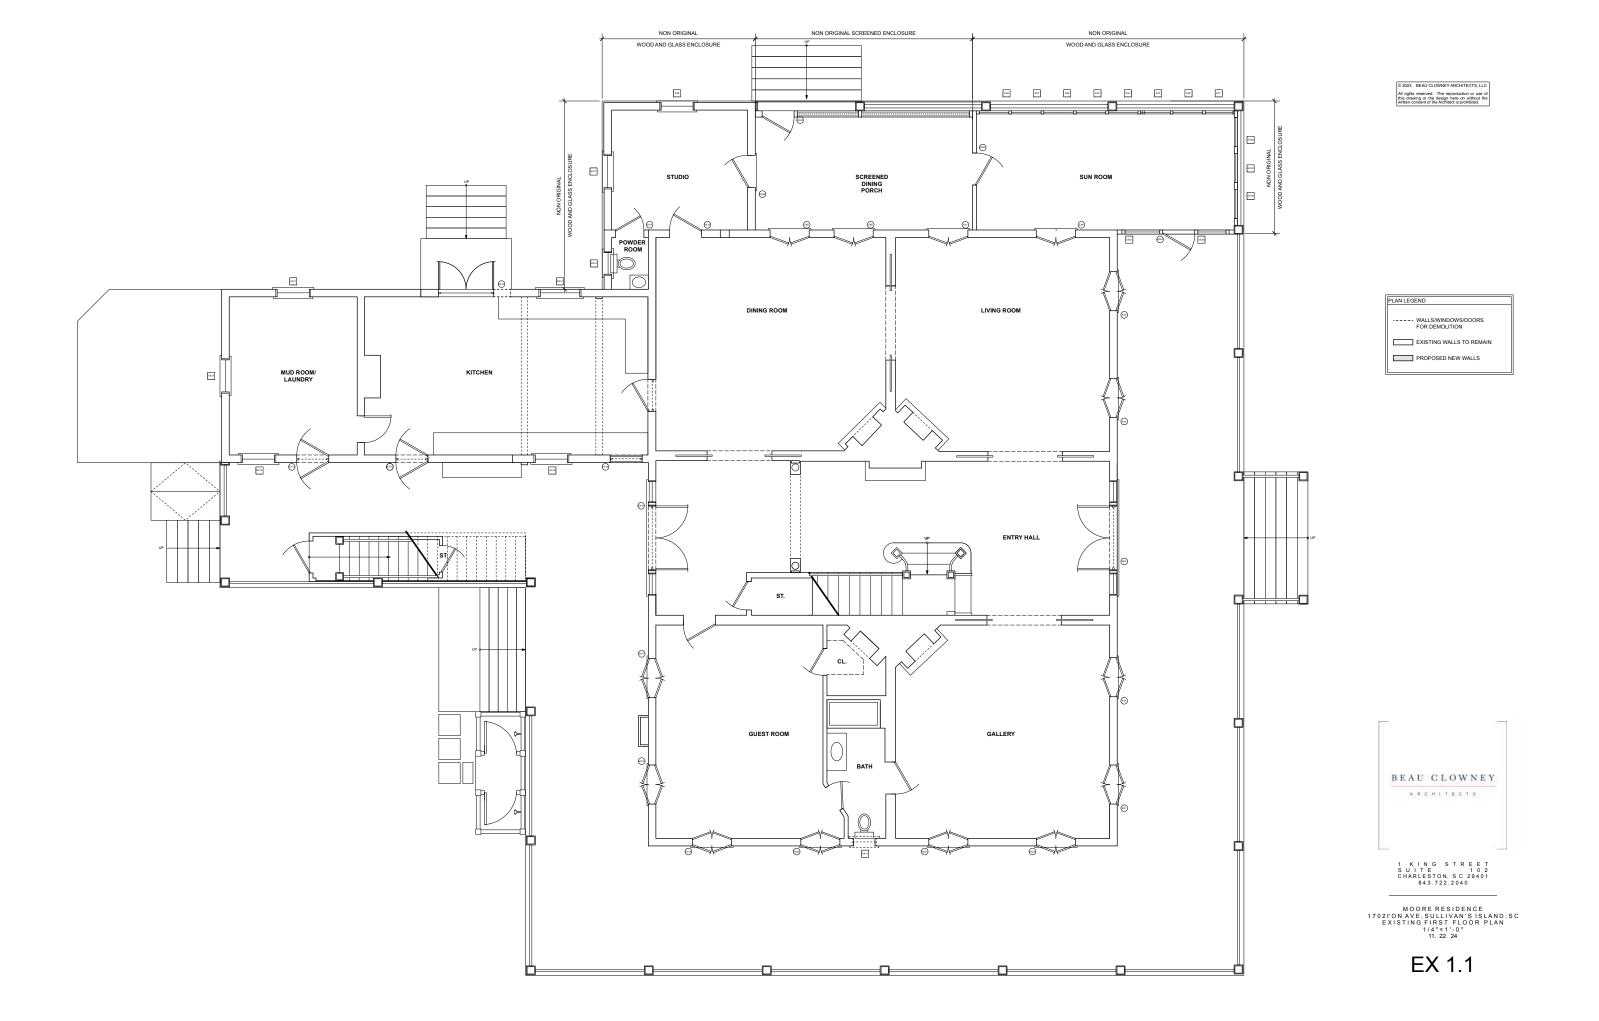

N.T.S. 11. 22. 24



North West Enclosed Porch - 2nd Floor



North Enclosed Porch (Sauna) - 2nd Floor



North Enclosed Porch (Bathroom) - 2nd Floor



SW Screened Porch looking towards Enclosed Porch- 2nd Floor



East Screened Porch looking towards enclosed porch- 1st Floor



East Enclosed Porch- 1st Floor



MOORE RESIDENCE 1702 ION AVE SULLIVAN'S ISLAND, S INTERIOR.IMAGES N.T.S. 11 22 24







MOORE RESIDENCE 1702 ION AVE SULLIVAN'S ISLAND, SC BUILDING.STRUCTURE IMAGE N.T.S. 11 22 24







Original 2nd floor roof framing as remaining in existing attic



1760 I'On Avenue, Seen from the Back Yard - May 29, 1987



Similar configuration at 1760 I'On Avenue, Seen from the Back Yard - January 18, 1990



MOORE RESIDENCE 1702 ION AVE SULLIVAN'S ISLAND, SC AERIAL.IMAGES N.T.S. 11 22 24







EXcel EXcel

SCREENED ENCLOSURE

EX35 EX35

EX27 EX38

WOOD AND GLASS ENCLOSURE

EX 1.2









NEW PORCH ENCLOSURE TO BE INSTALLED IN PREVIOUS, NON ORIGINAL LOCATION (EXTENTS TO BE REDUCED AS SHOWN)

c

c

\_ \_

c

A 1.2





BEAU CLOWNEY
A \* CHITECT \*

1 KING STREET SUITE 102 CHARLESTON, SC 29401 843.722.2040

MOORE RESIDENCE 1702 ION AVE SULLIVAN'S ISLAND, SC EXTERIOR ELEVATION 3/16"=1'-0" 11. 22. 24



1 KING STREET SUITE 102 CHARLESTON, SC 29401 843.722.2040

MOORE RESIDENCE 1702 ION AVE SULLIVAN'S ISLAND, SC EXTERIOR ELEVATION 3/16"=1'-0" 11. 22. 24





1 KING STREET SUITE 102 CHARLESTON, SC 29401 843.722.2040

MOORE RESIDENCE 1702 ION AVE SULLIVAN'S ISLAND, SC EXTERIOR ELEVATION 3/16"=1'-0" 11. 22. 24





1 KING STREET SUITE 102 CHARLESTON, SC 29401 843.722.2040

MOORE R