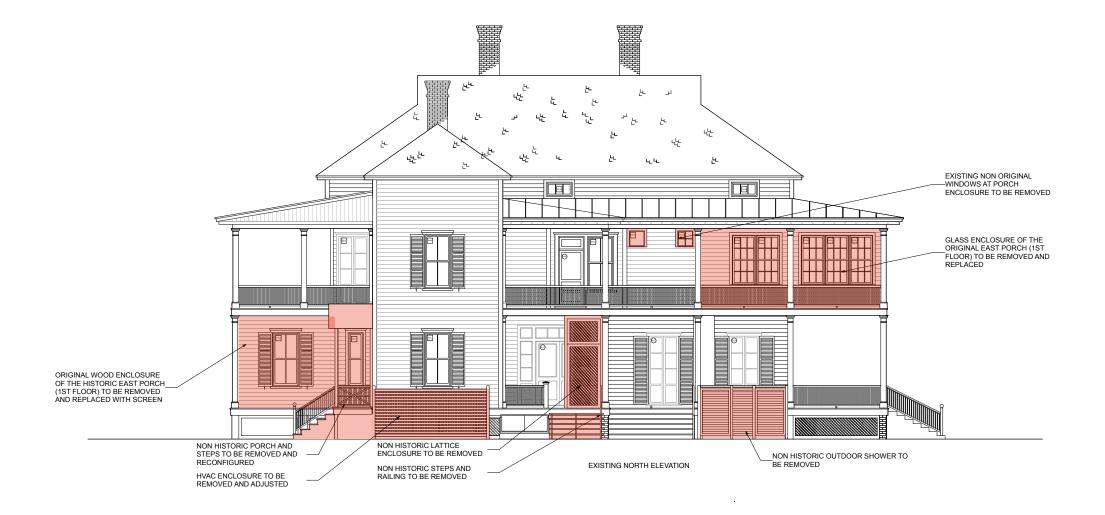

c

c

\_ \_

c

A 1.2

BEAU CLOWNEY
A \* CHITECT \*

1 KING STREET SUITE 102 CHARLESTON, SC 29401 843.722.2040

MOORE RESIDENCE 1702 ION AVE SULLIVAN'S ISLAND, SC EXTERIOR ELEVATION 3/16"=1'-0" 11. 22. 24

1 KING STREET SUITE 102 CHARLESTON, SC 29401 843.722.2040

MOORE RESIDENCE 1702 ION AVE SULLIVAN'S ISLAND, SC EXTERIOR ELEVATION 3/16"=1'-0" 11. 22. 24

1 KING STREET SUITE 102 CHARLESTON, SC 29401 843.722.2040

MOORE RESIDENCE 1702 ION AVE SULLIVAN'S ISLAND, SC EXTERIOR ELEVATION 3/16"=1'-0" 11. 22. 24

1 KING STREET SUITE 102 CHARLESTON, SC 29401 843.722.2040

MOORE RESIDENCE 1702 ION AVE SULLIVAN'S ISLAND, SC EXTERIOR ELEVATION 3/16"=1"-0" 11. 22. 24

MOORE RESIDENCE 1702 ION AVE SULLIVAN'S ISLAND, SC EXTERIOR ELEVATION 3/16"=1'-0" 11. 22. 24

MOORE RESIDENCE 1702 ION AVE SULLIVAN'S ISLAND, SC EXTERIOR ELEVATION 3/16"=1'-0" 11. 22. 24

BEAU CLOWNEY

A \* CHITECTS