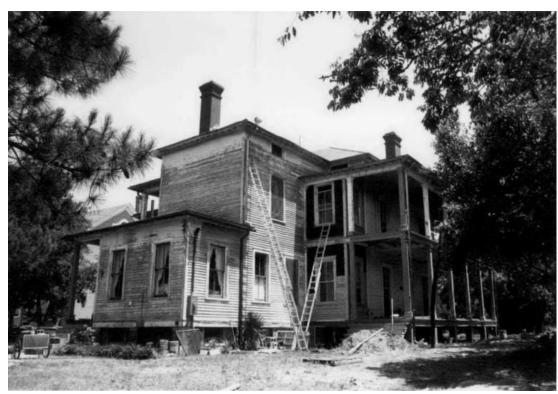

Original 2nd floor roof framing as remaining in existing attic

1760 I'On Avenue, Seen from the Back Yard - May 29, 1987

Similar configuration at 1760 I'On Avenue, Seen from the Back Yard - January 18, 1990