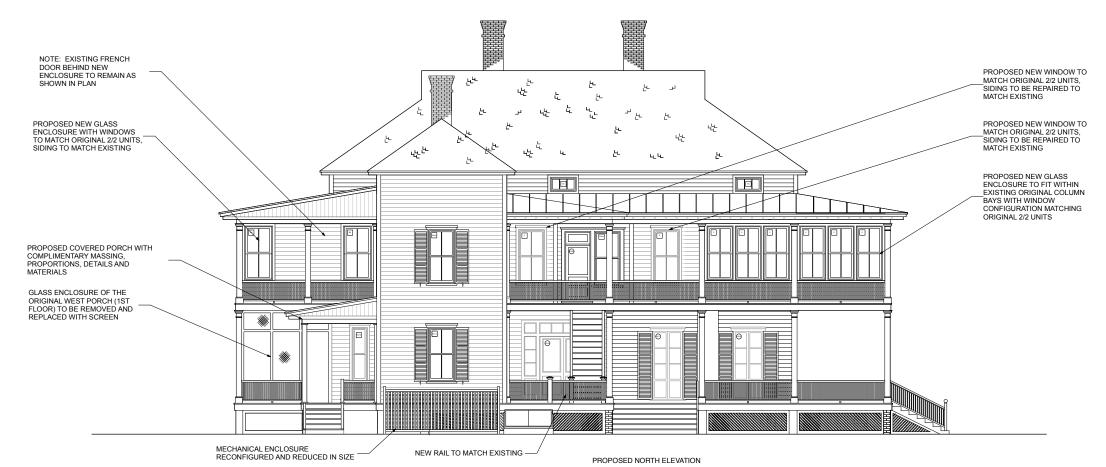

1 KING STREET SUITE 102 CHARLESTON, SC 29401 843.722.2040

MOORE RESIDENCE 1702 ION AVE SULLIVAN'S ISLAND, SC EXTERIOR ELEVATION 3/16"=1'-0" 11. 22. 24

PROPOSED (2) NEW WINDOWS TO MATCH HISTORIC 2/2 CONFIGURATION