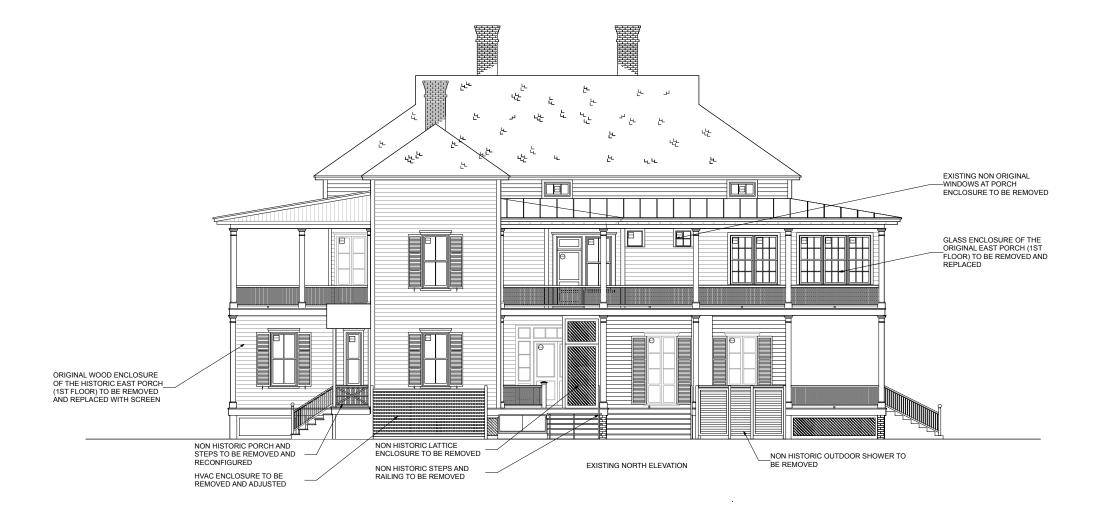

c

c

\_ \_

c

A 1.2

BEAU CLOWNEY
A \* CHITECT \*

1 KING STREET SUITE 102 CHARLESTON, SC 29401 843.722.2040

MOORE RESIDENCE 1702 ION AVE SULLIVAN'S ISLAND, SC EXTERIOR ELEVATION 3/16"=1'-0" 11. 22. 24

1 KING STREET SUITE 102 CHARLESTON, SC 29401 843.722.2040

MOORE RESIDENCE 1702 ION AVE SULLIVAN'S ISLAND, SC EXTERIOR ELEVATION 3/16"=1'-0" 11. 22. 24

1 KING STREET SUITE 102 CHARLESTON, SC 29401 843.722.2040

MOORE RESIDENCE 1702 ION AVE SULLIVAN'S ISLAND, SC EXTERIOR ELEVATION 3/16"=1'-0" 11. 22. 24

1 KING STREET SUITE 102 CHARLESTON, SC 29401 843.722.2040

MOORE RESIDENCE 1702 ION AVE SULLIVAN'S ISLAND, SC EXTERIOR ELEVATION 3/16"=1"-0" 11. 22. 24

MOORE RESIDENCE 1702 ION AVE SULLIVAN'S ISLAND, SC EXTERIOR ELEVATION 3/16"=1'-0" 11. 22. 24

MOORE RESIDENCE 1702 ION AVE SULLIVAN'S ISLAND, SC EXTERIOR ELEVATION 3/16"=1'-0" 11. 22. 24

BEAU CLOWNEY

A \* CHITECTS