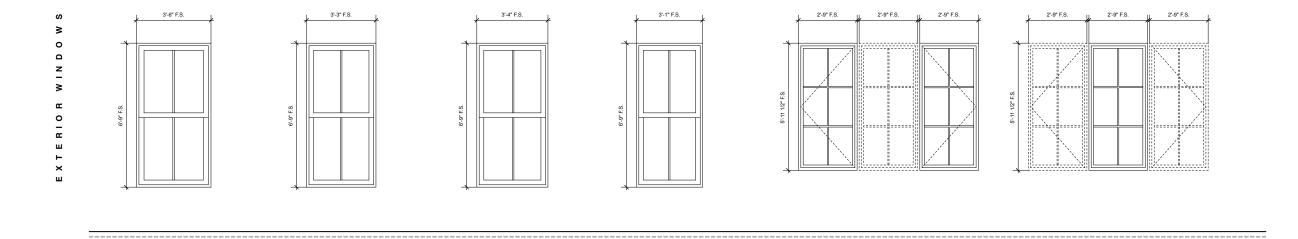

WINDOW C
DOUBLE HING 22 LITE
TRUE DIVIDED LITES (MATCH EXISTING WINDOWS)
PREFINISHED, MAHOGANY CONSTRUCTION

WINDOW D
CASEMENT 6 LITE
TRUE DIVIDED LITES (MATCH EXISTING WINDOWS)
PREFINISHED, MAHOGANY CONSTRUCTION

WINDOW E
FIXED 6 LITE
TRUE DIVIDED LITES (MATCH EXISTING WINDOWS)
PREFINISHED, MAHOGANY CONSTRUCTION

WINDOW B2
DOUBLE HUNG 2/2 LITE
THUE DIVIDED LITES (MATCH EXISTING WINDOWS)
PREFINISHED, MAHOGANY CONSTRUCTION

WINDOW A
DOUBLE HUNG 2/2 LITE
TRUE DIVIDED LITES (MATCH EXISTING WINDOWS)
PREFINISHED, MAHOGANY CONSTRUCTION

WINDOW B
DOUBLE HUNG 2/2 LITE
TRUE DIVIDED LITES (MATCH EXISTING WINDOWS)
PREFINISHED, MAHOGANY CONSTRUCTION