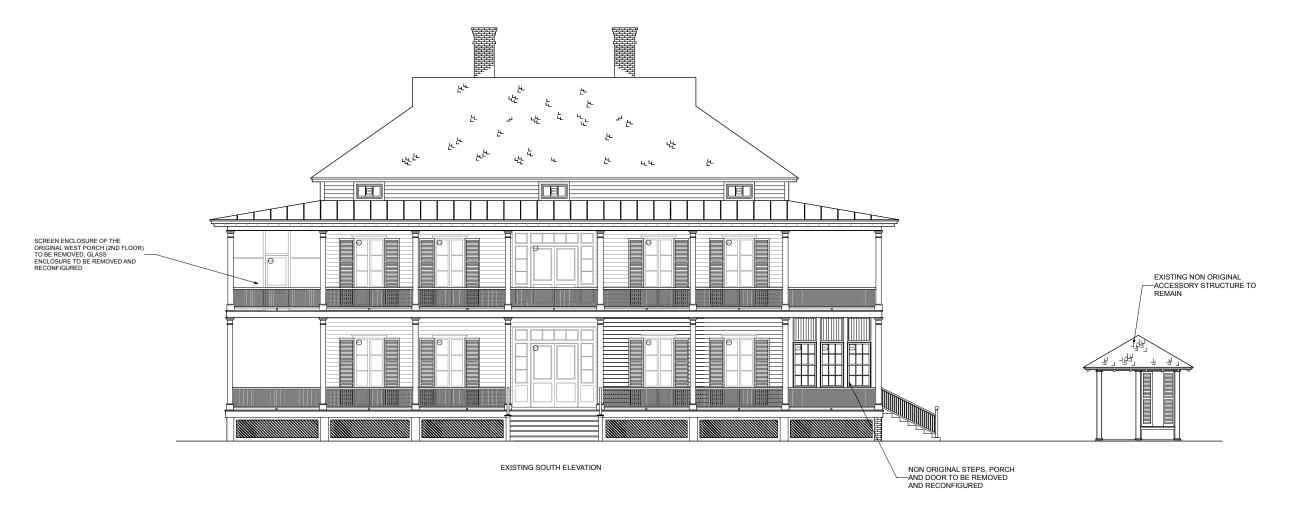

c

c

\_ \_

c

A 1.2

BEAU CLOWNEY
A \* CHITECT \*

1 KING STREET SUITE 102 CHARLESTON, SC 29401 843.722.2040

MOORE RESIDENCE 1702 ION AVE SULLIVAN'S ISLAND, SC EXTERIOR ELEVATION 3/16"=1'-0" 11. 22. 24

1 KING STREET SUITE 102 CHARLESTON, SC 29401 843.722.2040

MOORE RESIDENCE 1702 ION AVE SULLIVAN'S ISLAND, SC EXTERIOR ELEVATION 3/16"=1'-0" 11. 22. 24

1 KING STREET SUITE 102 CHARLESTON, SC 29401 843.722.2040

MOORE RESIDENCE 1702 ION AVE SULLIVAN'S ISLAND, SC EXTERIOR ELEVATION 3/16"=1'-0" 11. 22. 24

1 KING STREET SUITE 102 CHARLESTON, SC 29401 843.722.2040

MOORE RESIDENCE 1702 ION AVE SULLIVAN'S ISLAND, SC EXTERIOR ELEVATION 3/16"=1"-0" 11. 22. 24

MOORE RESIDENCE 1702 ION AVE SULLIVAN'S ISLAND, SC EXTERIOR ELEVATION 3/16"=1'-0" 11. 22. 24

MOORE RESIDENCE 1702 ION AVE SULLIVAN'S ISLAND, SC EXTERIOR ELEVATION 3/16"=1'-0" 11. 22. 24

BEAU CLOWNEY

A \* CHITECTS