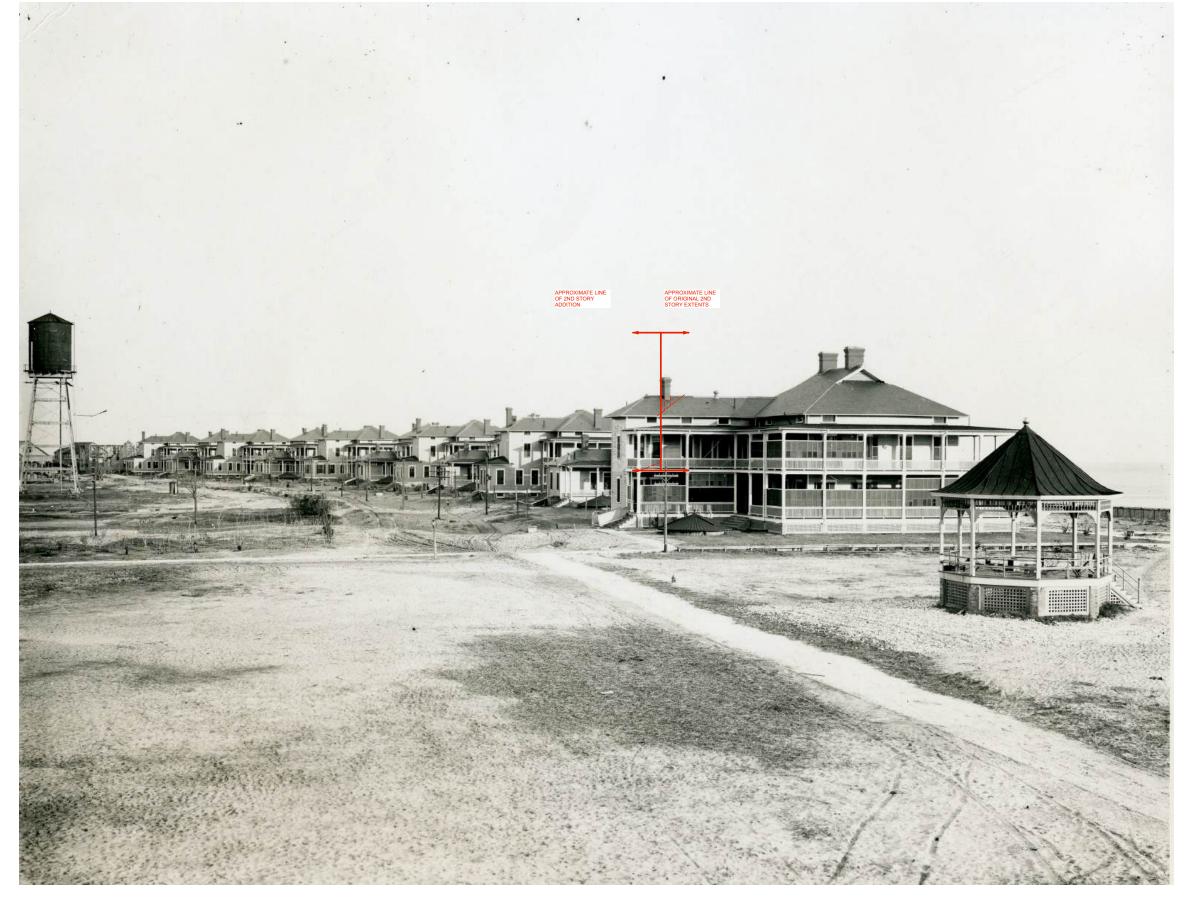

View of the Senior Officer's Quarters, looking West along I'On Ave.

Aerial View of Fort Moultrie Base Commander's Quarters, Senior Officers Row, and Parade Ground, 1930. This picture shows how close the ocean was before the land in front of I'on Street accreted. Today there are houses in front of the Senior Officers Row, as well

as behind and to the east, where the parade ground use to be. Notice the tip of the roof of the Fort Moultrie Band Stand adjacent to the Fort Moultrie Base Commander's Quarters. Fort Sumter is barely visible at the right side of the picture. (Courtesy Dr. R. Michael Williams.)

Images of America, Sullivan's Island, Gadsden Cultural Center, 2004, p.44-45

1 KING STREET SUITE 102 CHARLESTON, SC 29401 843.722.2040

MOORE RESIDENCE 1702 ION AVE SULLIVAN'S ISLAND, SO HISTORIC IMAGES N.T.S. 11 22 24