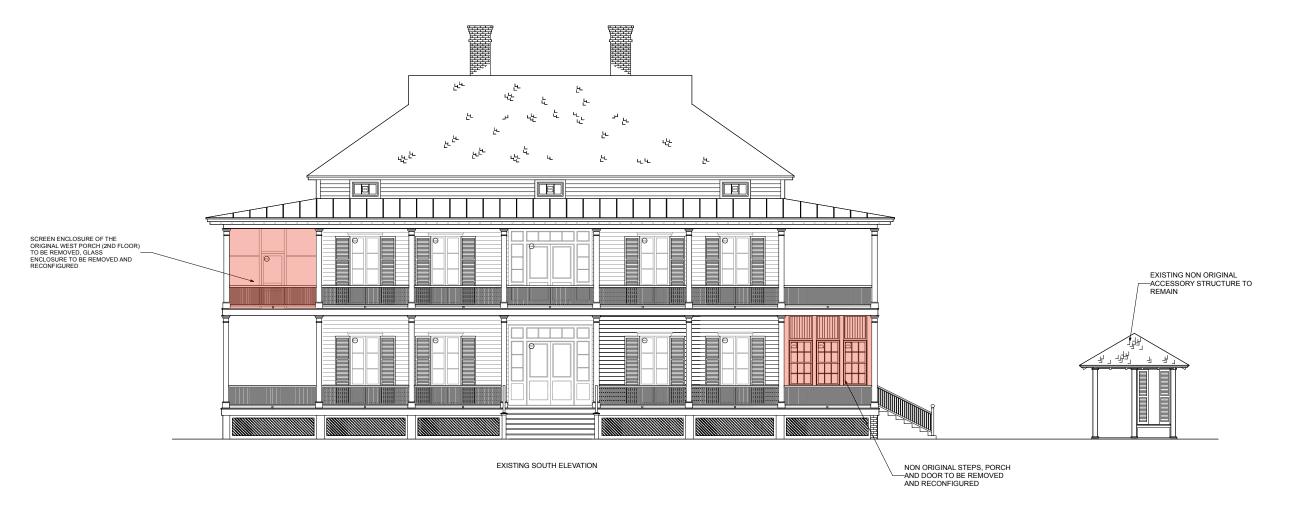

MOORE RESIDENCE 1702 ION AVE SULLIVAN'S ISLAND, SC AERIAL.IMAGES N.T.S. 11 22 24

EXcel EXcel

SCREENED ENCLOSURE

EX35 EX35

EX27 EX38

WOOD AND GLASS ENCLOSURE

EX 1.2

NEW PORCH ENCLOSURE TO BE INSTALLED IN PREVIOUS, NON ORIGINAL LOCATION (EXTENTS TO BE REDUCED AS SHOWN)

c

c

\_ \_

c

A 1.2

BEAU CLOWNEY
A \* CHITECT \*

1 KING STREET SUITE 102 CHARLESTON, SC 29401 843.722.2040

MOORE RESIDENCE 1702 ION AVE SULLIVAN'S ISLAND, SC EXTERIOR ELEVATION 3/16"=1'-0" 11. 22. 24