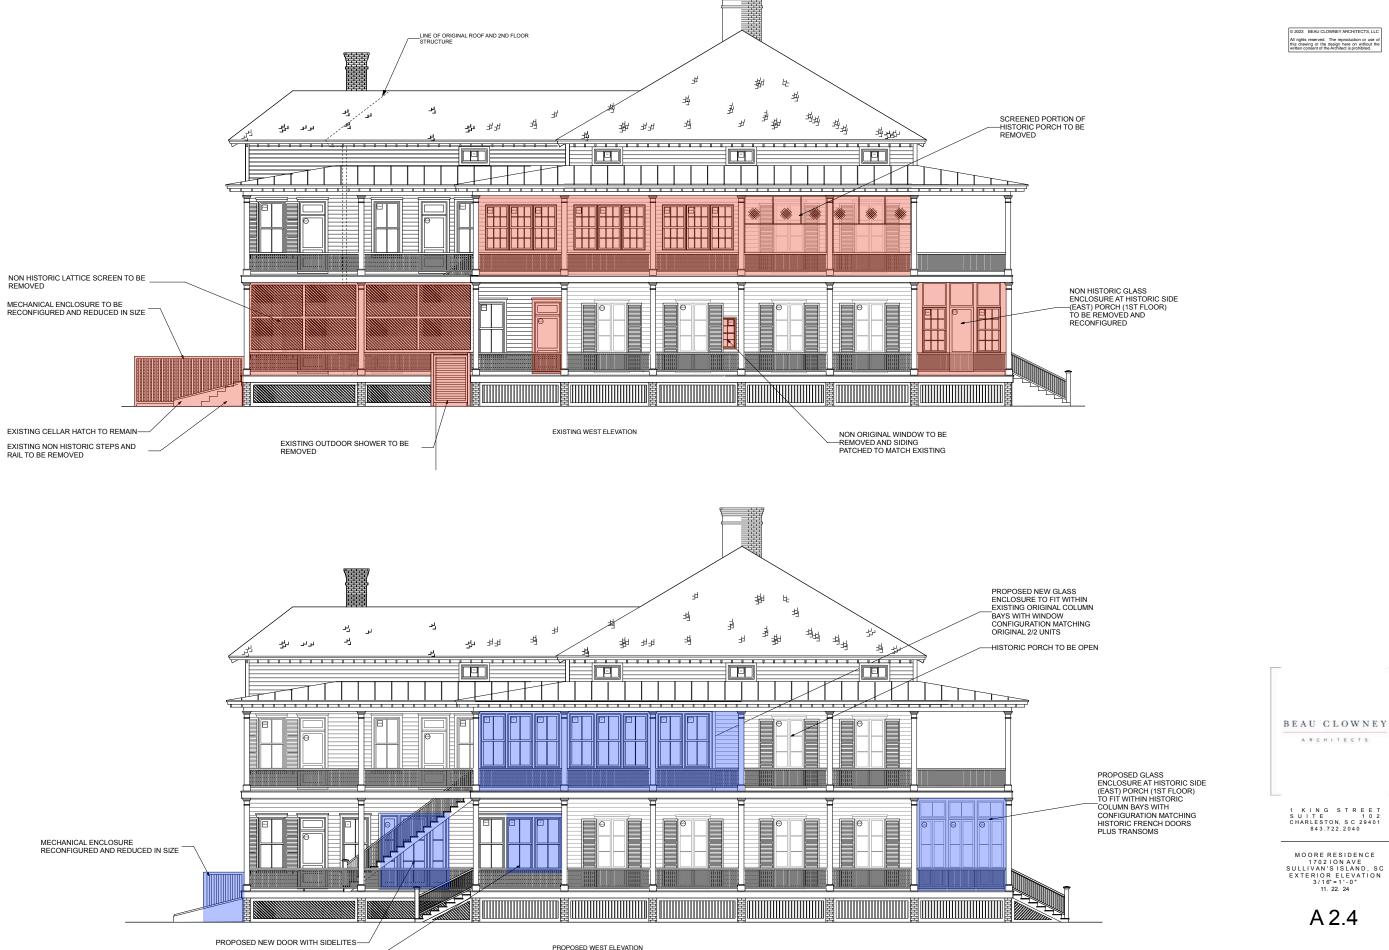

c

c

\_ \_

c

A 1.2

BEAU CLOWNEY
A \* CHITECT \*

1 KING STREET SUITE 102 CHARLESTON, SC 29401 843.722.2040

MOORE RESIDENCE 1702 ION AVE SULLIVAN'S ISLAND, SC EXTERIOR ELEVATION 3/16"=1'-0" 11. 22. 24

1 KING STREET SUITE 102 CHARLESTON, SC 29401 843.722.2040

MOORE RESIDENCE 1702 ION AVE SULLIVAN'S ISLAND, SC EXTERIOR ELEVATION 3/16"=1'-0" 11. 22. 24

1 KING STREET SUITE 102 CHARLESTON, SC 29401 843.722.2040

MOORE RESIDENCE 1702 ION AVE SULLIVAN'S ISLAND, SC EXTERIOR ELEVATION 3/16"=1'-0" 11. 22. 24

1 KING STREET SUITE 102 CHARLESTON, SC 29401 843.722.2040

MOORE RESIDENCE 1702 ION AVE SULLIVAN'S ISLAND, SC EXTERIOR ELEVATION 3/16"=1"-0" 11. 22. 24

MOORE RESIDENCE 1702 ION AVE SULLIVAN'S ISLAND, SC EXTERIOR ELEVATION 3/16"=1'-0" 11. 22. 24

MOORE RESIDENCE 1702 ION AVE SULLIVAN'S ISLAND, SC EXTERIOR ELEVATION 3/16"=1'-0" 11. 22. 24

BEAU CLOWNEY

A \* CHITECTS

1 KING STREET SUITE 102 CHARLESTON, SC 29401 843.722.2040

MOORE RESIDENCE 1702 ION AVE SULLIVAN'S ISLAND, SC EXTERIOR ELEVATION 3/16"=1'-0" 11. 22. 24

PROPOSED (2) NEW WINDOWS TO MATCH HISTORIC 2/2 CONFIGURATION