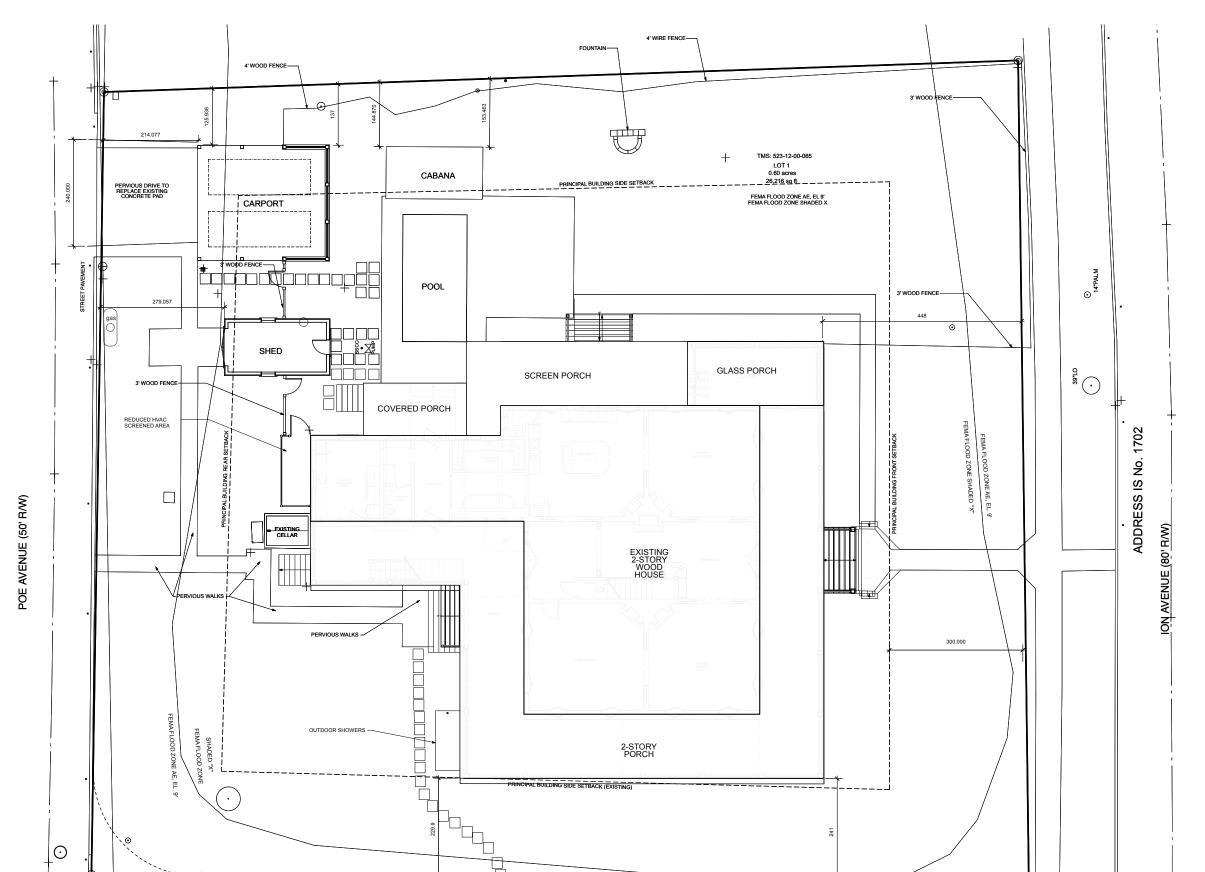

1 KING STREET SUITE 102 CHARLESTON, SC 29401 843.722.2040

MOORE RESIDENCE
1702 ION AVE
SULLIVAN'S ISLAND, SC
PROPOSED SITE PLAN
1/8"=1'-0"
11. 22. 24

STATION 17TH STREET (50' R/W)

© 2017 BEAU CLOWNEY ARCHITECTS, LLC
All rights reserved. The reproduction or use of
this drawing or the design here on without the
written consent of the Architect is prohibited.