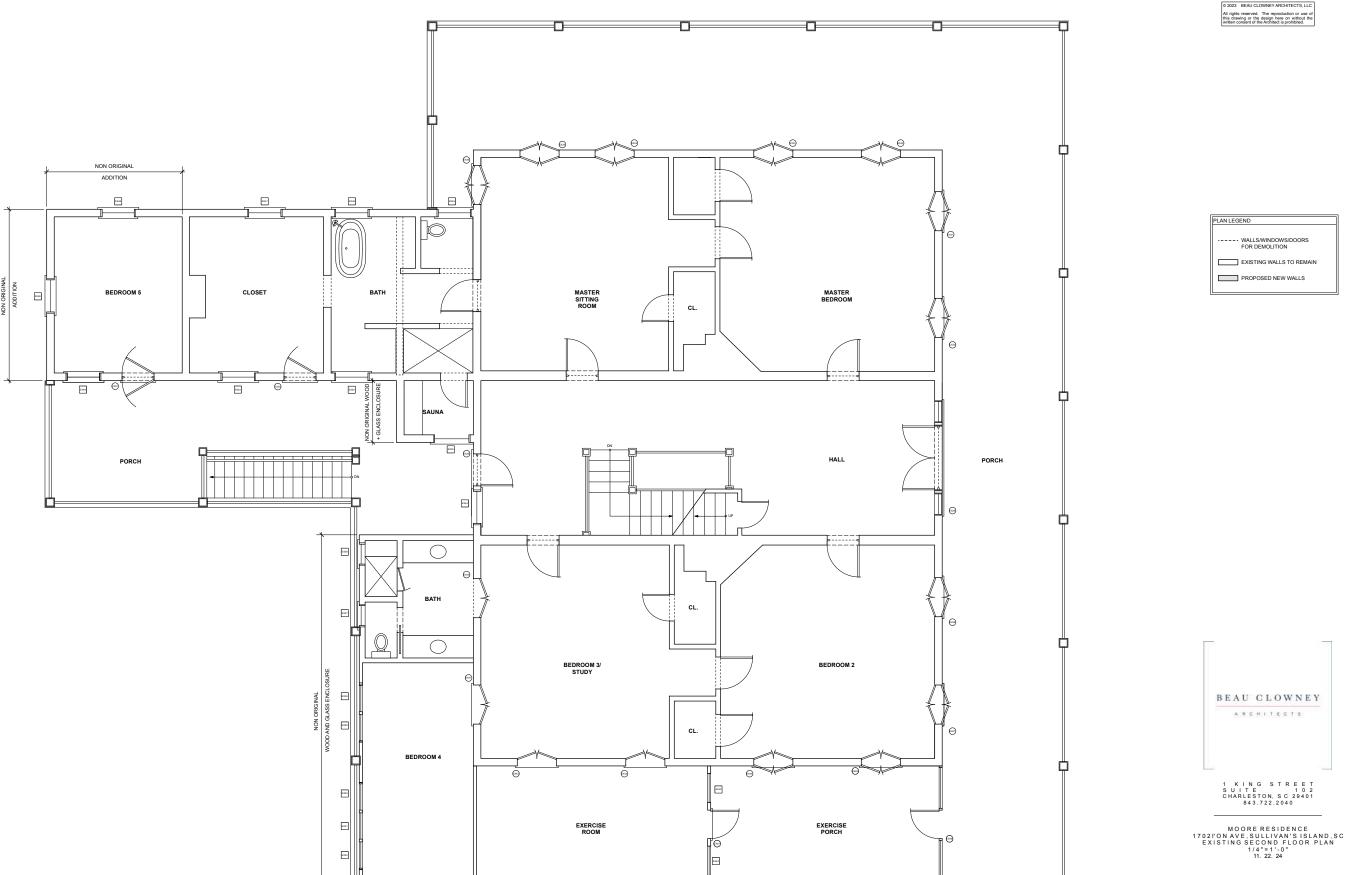

MOORE RESIDENCE

1702 I'ON AVE, SULLIVAN'S ISLAND, SC
SECOND FLOOR PLAN

1/4"=1"-1"

11. 22, 24

© 2024 BEAU CLOWNEY ARCHITECTS, LLC All rights reserved. The reproduction or use of this drawing or design here without the written consent of the Architect is prohibited.