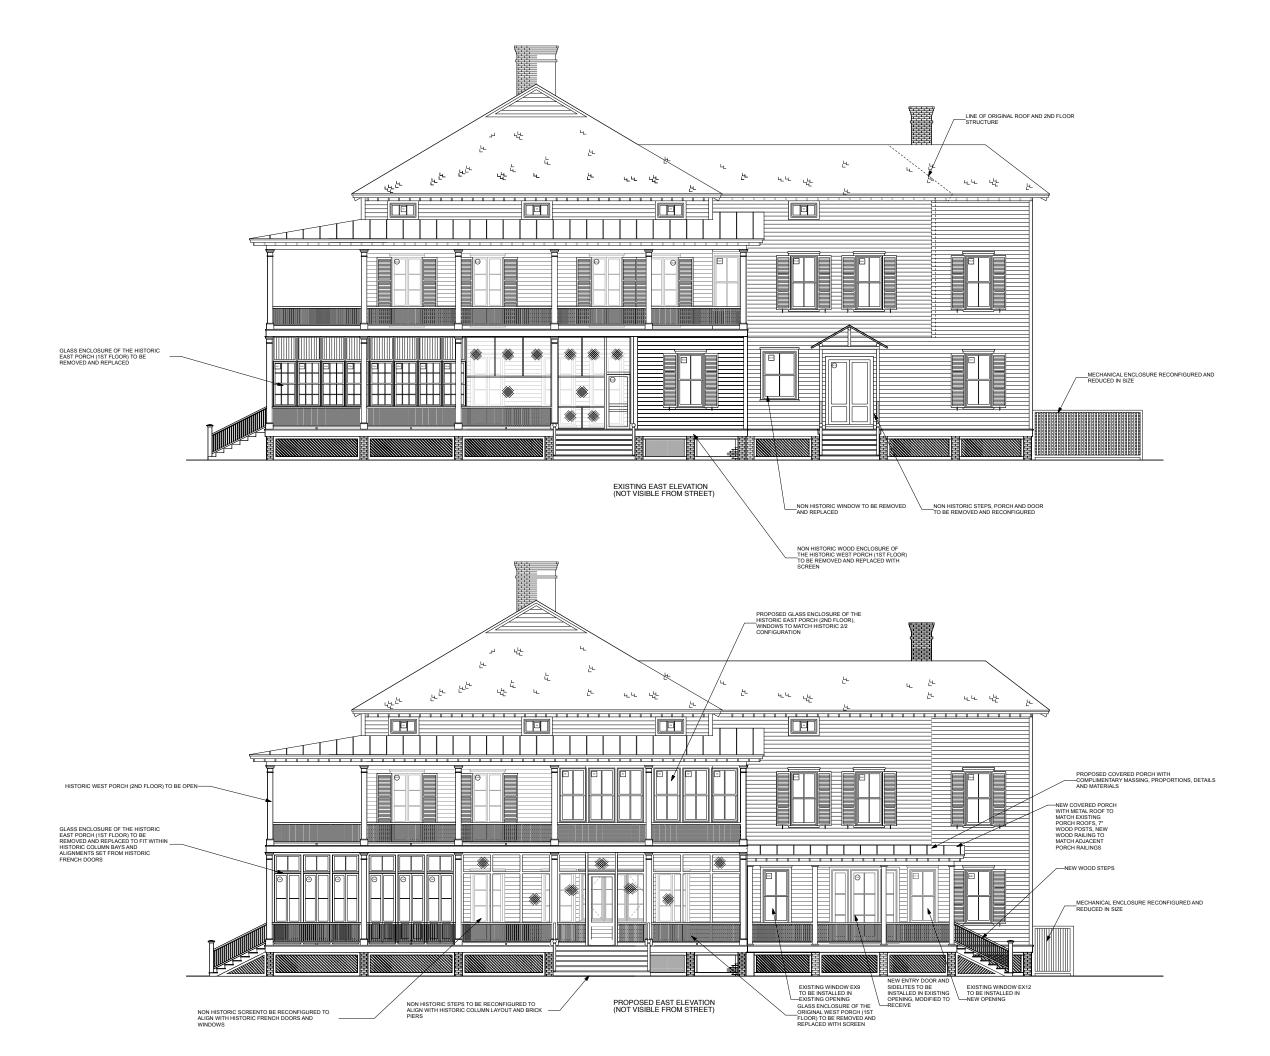

c

c

\_ \_

c

A 1.2

BEAU CLOWNEY
A \* CHITECT \*

1 KING STREET SUITE 102 CHARLESTON, SC 29401 843.722.2040

MOORE RESIDENCE 1702 ION AVE SULLIVAN'S ISLAND, SC EXTERIOR ELEVATION 3/16"=1'-0" 11. 22. 24

1 KING STREET SUITE 102 CHARLESTON, SC 29401 843.722.2040

MOORE RESIDENCE 1702 ION AVE SULLIVAN'S ISLAND, SC EXTERIOR ELEVATION 3/16"=1'-0" 11. 22. 24

1 KING STREET SUITE 102 CHARLESTON, SC 29401 843.722.2040

MOORE RESIDENCE 1702 ION AVE SULLIVAN'S ISLAND, SC EXTERIOR ELEVATION 3/16"=1'-0" 11. 22. 24

1 KING STREET SUITE 102 CHARLESTON, SC 29401 843.722.2040

MOORE RESIDENCE 1702 ION AVE SULLIVAN'S ISLAND, SC EXTERIOR ELEVATION 3/16"=1"-0" 11. 22. 24

MOORE RESIDENCE 1702 ION AVE SULLIVAN'S ISLAND, SC EXTERIOR ELEVATION 3/16"=1'-0" 11. 22. 24

MOORE RESIDENCE 1702 ION AVE SULLIVAN'S ISLAND, SC EXTERIOR ELEVATION 3/16"=1'-0" 11. 22. 24

BEAU CLOWNEY

A \* CHITECTS

1 KING STREET SUITE 102 CHARLESTON, SC 29401 843.722.2040

MOORE RESIDENCE 1702 ION AVE SULLIVAN'S ISLAND, SC EXTERIOR ELEVATION 3/16"=1'-0" 11. 22. 24

PROPOSED (2) NEW WINDOWS TO MATCH HISTORIC 2/2 CONFIGURATION