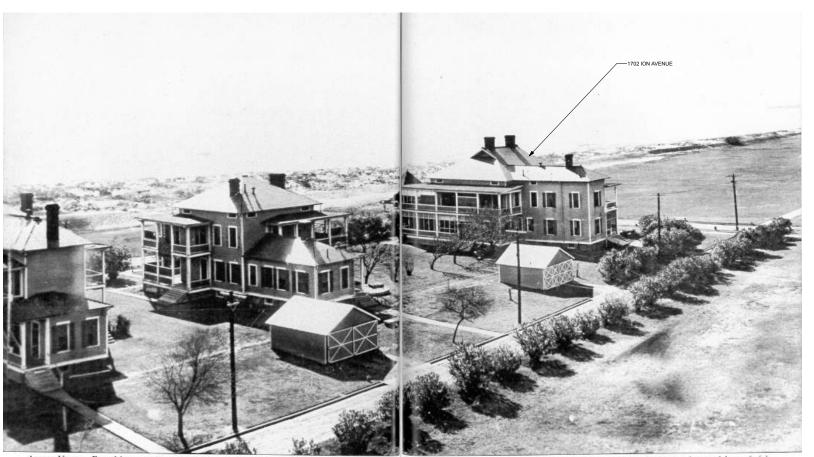

Images of America, Sullivan's Island, Gadsden Cultural Center, 2004, p.44-45

1 KING STREET SUITE 102 CHARLESTON, SC 29401 843.722.2040

MOORE RESIDENCE 1702 ION AVE SULLIVAN'S ISLAND, SO HISTORIC IMAGES N.T.S. 11 22 24

1 KING STREET SUITE 102 CHARLESTON, SC 29401 843.722.2040

Photo showing Commadant's House as seen from beach (circa1906) Image from Open Parks Network

Photo showing miliary ceremony on parade grounds with military row in background (1944)
Image from Open Parks Network

Photo showing Commadant's House (1989) https://www.charlestonmuseum.org/research/collection/sullivan-s-island-fort-moultri e-officers-quarters/86D089AC-4CB4-441C-9DDD-192522015165

Photo showing the row of homes built for military officers on I'On Street (1989) https://charlestonmag.com/features/escaping\_to\_the\_now\_forgotten\_beach\_h aven\_of\_moultrieville