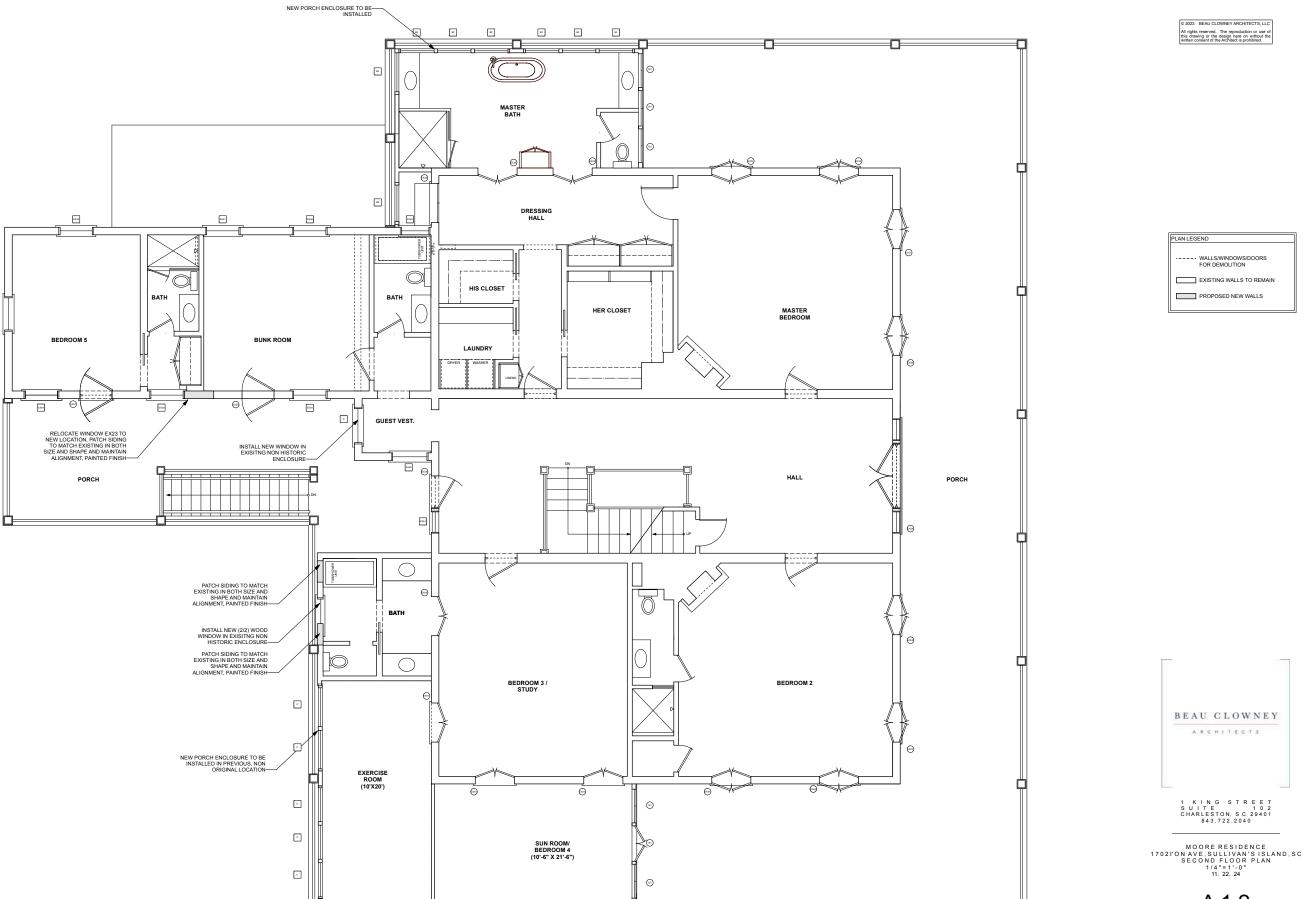

MOORE RESIDENCE

1702 I'ON AVE, SULLIVAN'S ISLAND, SC
SECOND FLOOR PLAN

1/4"=1"-1"

11. 22, 24

© 2024 BEAU CLOWNEY ARCHITECTS, LLC All rights reserved. The reproduction or use of this drawing or design here without the written consent of the Architect is prohibited.