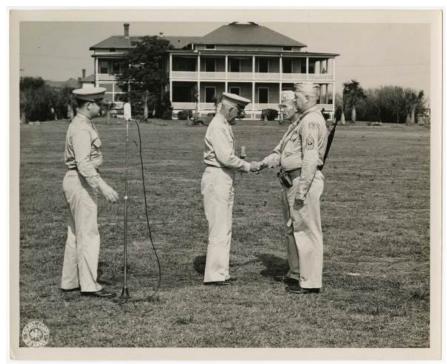

View of the Senior Officer's Quarters, looking West along I'On Ave.

Aerial View of Fort Moultrie Base Commander's Quarters, Senior Officers Row, and Parade Ground, 1930. This picture shows how close the ocean was before the land in front of I'on Street accreted. Today there are houses in front of the Senior Officers Row, as well

as behind and to the east, where the parade ground use to be. Notice the tip of the roof of the Fort Moultrie Band Stand adjacent to the Fort Moultrie Base Commander's Quarters. Fort Sumter is barely visible at the right side of the picture. (Courtesy Dr. R. Michael Williams.)