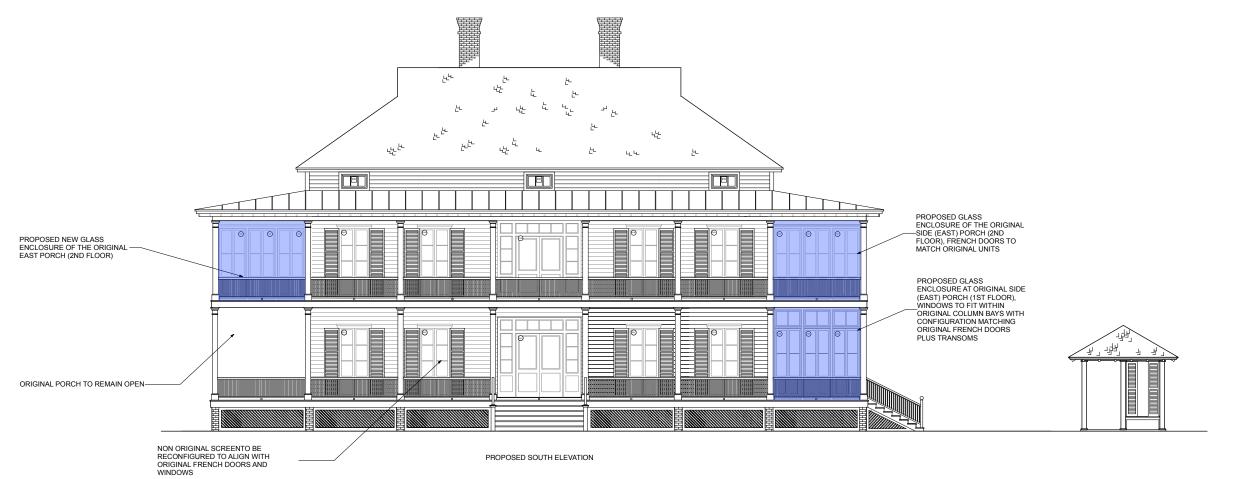

1 KING STREET SUITE 102 CHARLESTON, SC 29401 843.722.2040

MOORE RESIDENCE 1702 ION AVE SULLIVAN'S ISLAND, SC EXTERIOR ELEVATION 3/16"=1'-0" 11. 22. 24

1 KING STREET SUITE 102 CHARLESTON, SC 29401 843.722.2040

MOORE RESIDENCE 1702 ION AVE SULLIVAN'S ISLAND, SC EXTERIOR ELEVATION 3/16"=1'-0" 11. 22. 24

1 KING STREET SUITE 102 CHARLESTON, SC 29401 843.722.2040

MOORE RESIDENCE 1702 ION AVE SULLIVAN'S ISLAND, SC EXTERIOR ELEVATION 3/16"=1"-0" 11. 22. 24