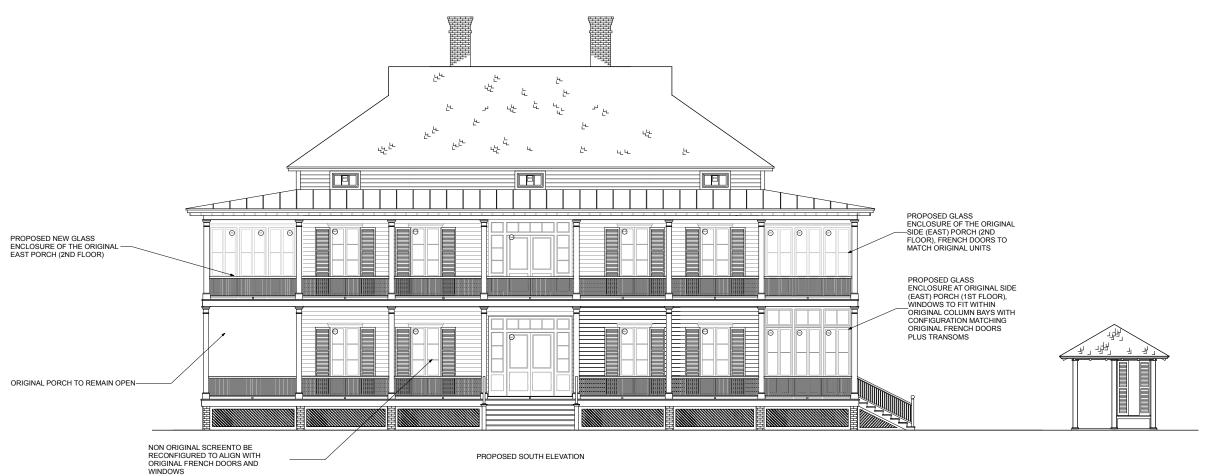

c

c

\_ \_

c

A 1.2

BEAU CLOWNEY
A \* CHITECT \*

1 KING STREET SUITE 102 CHARLESTON, SC 29401 843.722.2040

MOORE RESIDENCE 1702 ION AVE SULLIVAN'S ISLAND, SC EXTERIOR ELEVATION 3/16"=1'-0" 11. 22. 24

1 KING STREET SUITE 102 CHARLESTON, SC 29401 843.722.2040

MOORE RESIDENCE 1702 ION AVE SULLIVAN'S ISLAND, SC EXTERIOR ELEVATION 3/16"=1'-0" 11. 22. 24

1 KING STREET SUITE 102 CHARLESTON, SC 29401 843.722.2040

MOORE RESIDENCE 1702 ION AVE SULLIVAN'S ISLAND, SC EXTERIOR ELEVATION 3/16"=1'-0" 11. 22. 24

1 KING STREET SUITE 102 CHARLESTON, SC 29401 843.722.2040

MOORE RESIDENCE 1702 ION AVE SULLIVAN'S ISLAND, SC EXTERIOR ELEVATION 3/16"=1"-0" 11. 22. 24

MOORE RESIDENCE 1702 ION AVE SULLIVAN'S ISLAND, SC EXTERIOR ELEVATION 3/16"=1'-0" 11. 22. 24

MOORE RESIDENCE 1702 ION AVE SULLIVAN'S ISLAND, SC EXTERIOR ELEVATION 3/16"=1'-0" 11. 22. 24

BEAU CLOWNEY

A \* CHITECTS