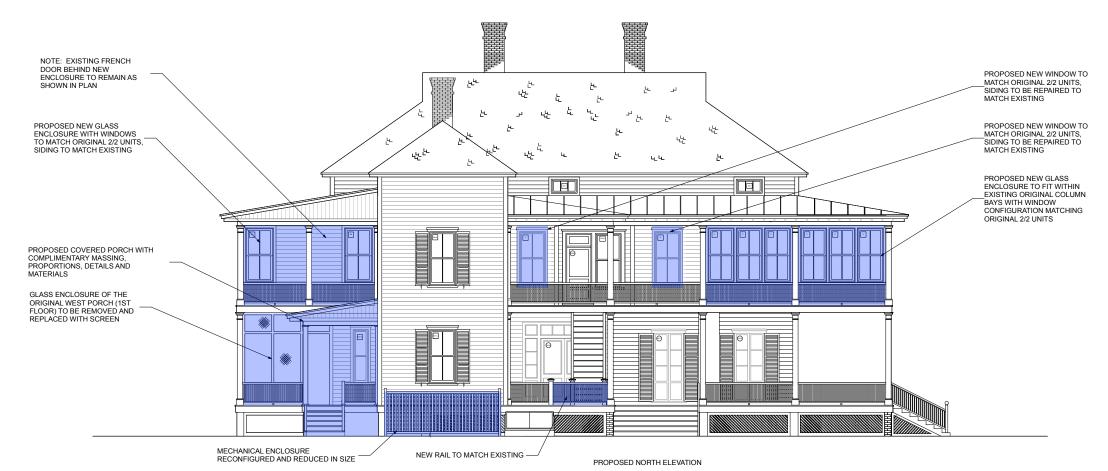

c

c

\_ \_

c

A 1.2

BEAU CLOWNEY
A \* CHITECT \*

1 KING STREET SUITE 102 CHARLESTON, SC 29401 843.722.2040

MOORE RESIDENCE 1702 ION AVE SULLIVAN'S ISLAND, SC EXTERIOR ELEVATION 3/16"=1'-0" 11. 22. 24

1 KING STREET SUITE 102 CHARLESTON, SC 29401 843.722.2040

MOORE RESIDENCE 1702 ION AVE SULLIVAN'S ISLAND, SC EXTERIOR ELEVATION 3/16"=1'-0" 11. 22. 24

1 KING STREET SUITE 102 CHARLESTON, SC 29401 843.722.2040

MOORE RESIDENCE 1702 ION AVE SULLIVAN'S ISLAND, SC EXTERIOR ELEVATION 3/16"=1'-0" 11. 22. 24

1 KING STREET SUITE 102 CHARLESTON, SC 29401 843.722.2040

MOORE RESIDENCE 1702 ION AVE SULLIVAN'S ISLAND, SC EXTERIOR ELEVATION 3/16"=1"-0" 11. 22. 24

MOORE RESIDENCE 1702 ION AVE SULLIVAN'S ISLAND, SC EXTERIOR ELEVATION 3/16"=1'-0" 11. 22. 24

MOORE RESIDENCE 1702 ION AVE SULLIVAN'S ISLAND, SC EXTERIOR ELEVATION 3/16"=1'-0" 11. 22. 24

BEAU CLOWNEY

A \* CHITECTS

1 KING STREET SUITE 102 CHARLESTON, SC 29401 843.722.2040

MOORE RESIDENCE 1702 ION AVE SULLIVAN'S ISLAND, SC EXTERIOR ELEVATION 3/16"=1'-0" 11. 22. 24

PROPOSED (2) NEW WINDOWS TO MATCH HISTORIC 2/2 CONFIGURATION