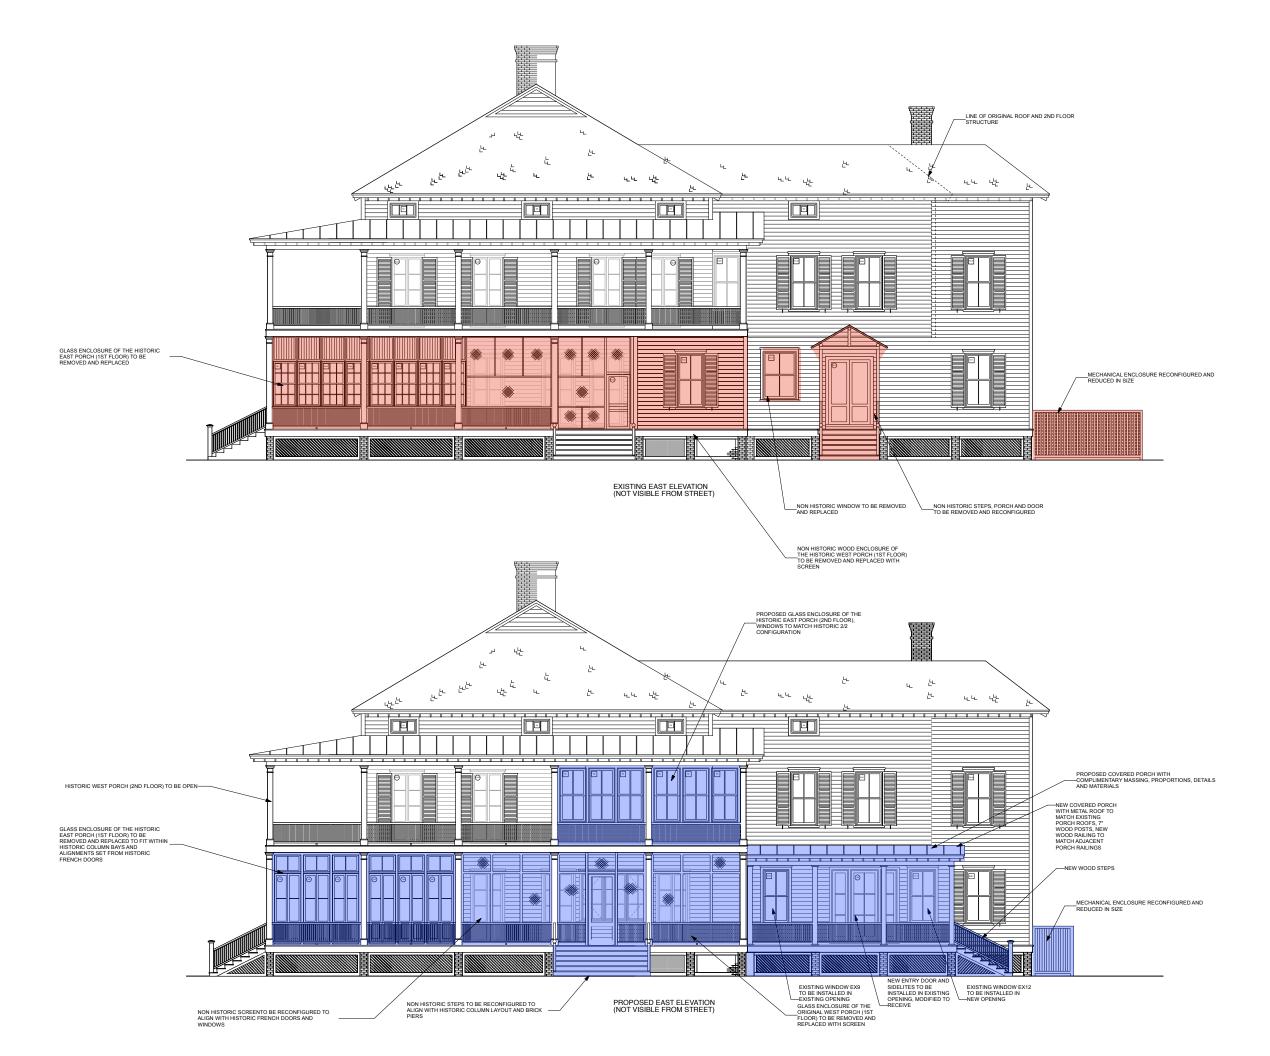

c

c

\_ \_

c

A 1.2

BEAU CLOWNEY
A \* CHITECT \*

1 KING STREET SUITE 102 CHARLESTON, SC 29401 843.722.2040

MOORE RESIDENCE 1702 ION AVE SULLIVAN'S ISLAND, SC EXTERIOR ELEVATION 3/16"=1'-0" 11. 22. 24

1 KING STREET SUITE 102 CHARLESTON, SC 29401 843.722.2040

MOORE RESIDENCE 1702 ION AVE SULLIVAN'S ISLAND, SC EXTERIOR ELEVATION 3/16"=1'-0" 11. 22. 24

1 KING STREET SUITE 102 CHARLESTON, SC 29401 843.722.2040

MOORE RESIDENCE 1702 ION AVE SULLIVAN'S ISLAND, SC EXTERIOR ELEVATION 3/16"=1'-0" 11. 22. 24

1 KING STREET SUITE 102 CHARLESTON, SC 29401 843.722.2040

MOORE RESIDENCE 1702 ION AVE SULLIVAN'S ISLAND, SC EXTERIOR ELEVATION 3/16"=1"-0" 11. 22. 24

MOORE RESIDENCE 1702 ION AVE SULLIVAN'S ISLAND, SC EXTERIOR ELEVATION 3/16"=1'-0" 11. 22. 24

MOORE RESIDENCE 1702 ION AVE SULLIVAN'S ISLAND, SC EXTERIOR ELEVATION 3/16"=1'-0" 11. 22. 24

BEAU CLOWNEY

A \* CHITECTS

1 KING STREET SUITE 102 CHARLESTON, SC 29401 843.722.2040

MOORE RESIDENCE 1702 ION AVE SULLIVAN'S ISLAND, SC EXTERIOR ELEVATION 3/16"=1'-0" 11. 22. 24

PROPOSED (2) NEW WINDOWS TO MATCH HISTORIC 2/2 CONFIGURATION