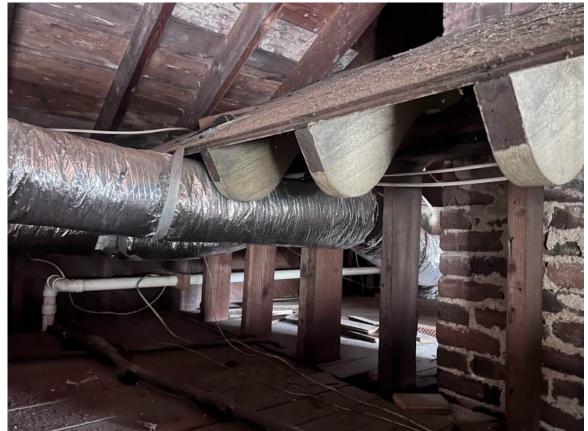

Original 2nd floor roof framing as remaining in existing attic

1760 I'On Avenue, Seen from the Back Yard - May 29, 1987

Similar configuration at 1760 I'On Avenue, Seen from the Back Yard - January 18, 1990