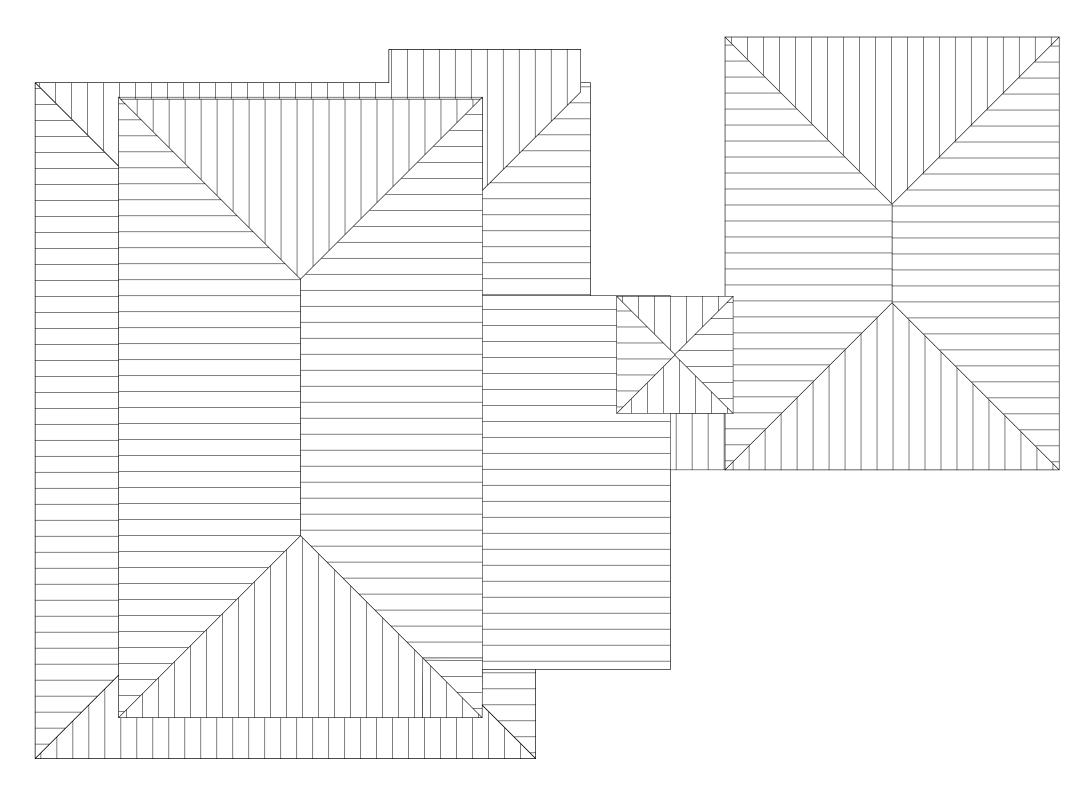

 ROOF PLAN EXISTING

 A2.4
 SCALE: 1/8" = 1'-0"

 Image: scale: 1/8"
 The scale is a scale in the scale in the scale is a scale in the scale i