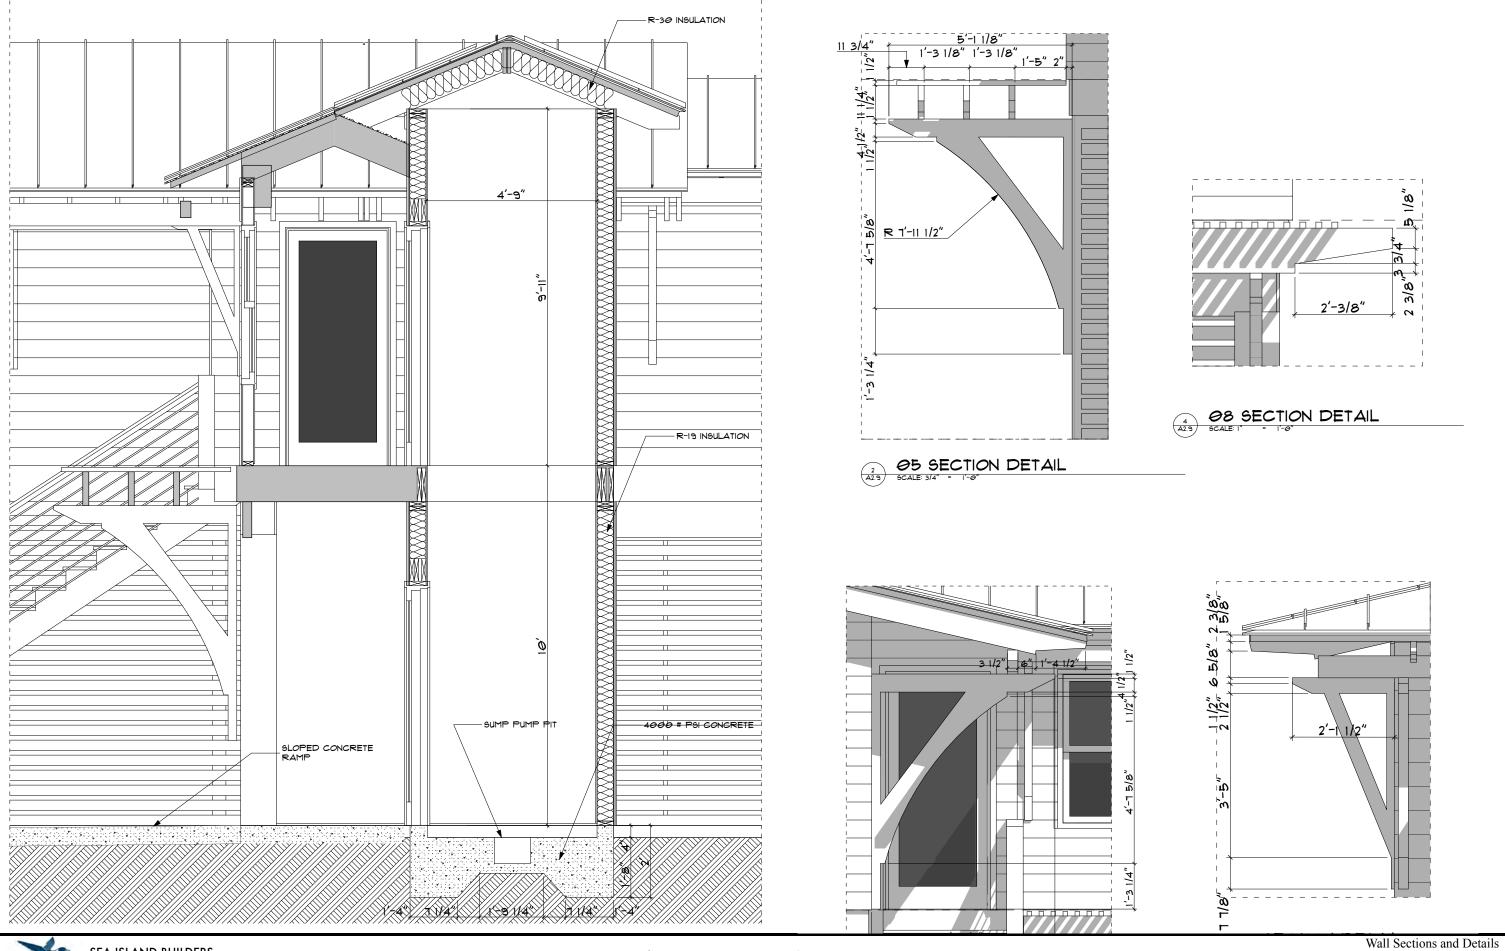

SHEET INDEX

Cover Sheet 2/19/25

1 A3.2

GROUND FLOOR PLAN EXISTING SCALE: 1/8" = 1'-0"

1

 PROPOSED GROUND FLOOR PLAN

 SCALE: 1/8"
 =
 1'-0"

EXISTING FIRST FLOOR PLAN SCALE: 1/8" = 1'-0"

#### **1856 THEE STREET**

 PROPOSED FIRST FLOOR PLAN

 A2.5
 SCALE: 1/8" = 1'-0"

EXISTIING SECOND FLOOR PLAN SCALE: 1/8" = 1'-0"

Sea Island BUILDERS Sea Island BUILDERS SEA ISLAND BUILDERS 2113 MIDDLE STREET SUITE 100 SULLIVAN'S ISLAND, SC 29482