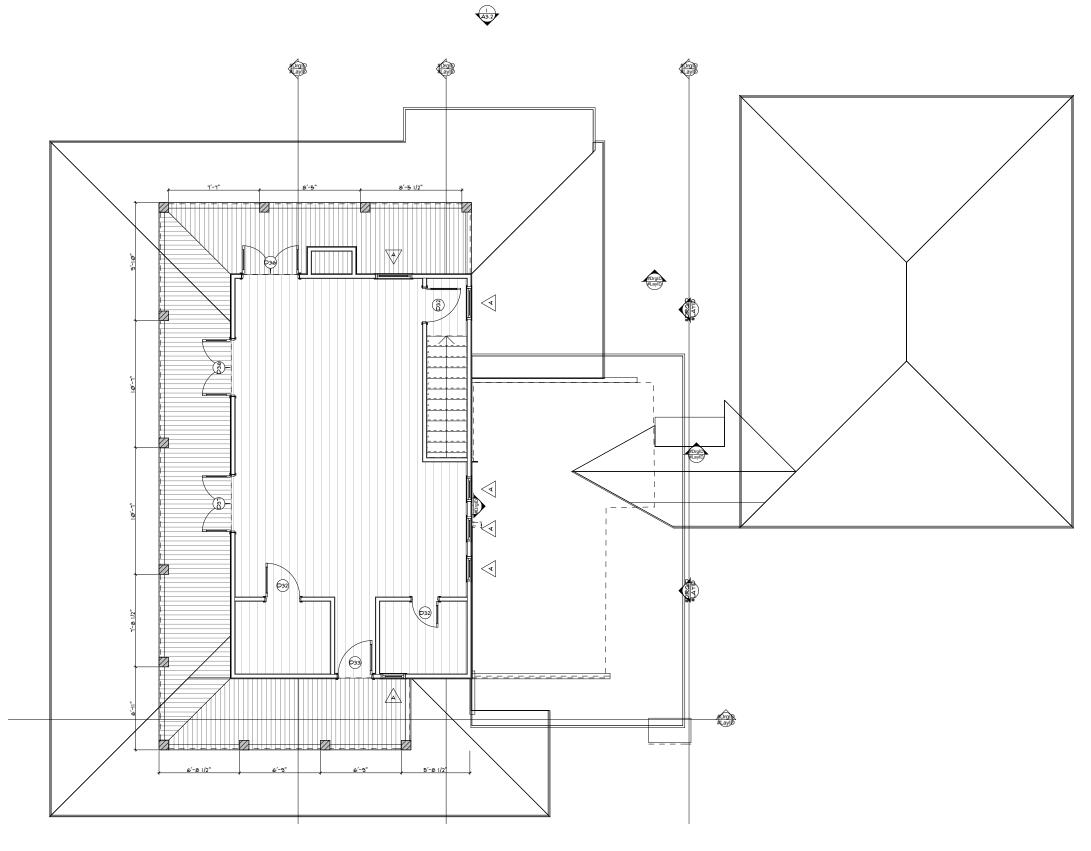

#### **1856 THEE STREET**

 PROPOSED FIRST FLOOR PLAN

 A2.5
 SCALE: 1/8" = 1'-0"

EXISTIING SECOND FLOOR PLAN SCALE: 1/8" = 1'-0"

Sea Island BUILDERS Sea Island BUILDERS SEA ISLAND BUILDERS 2113 MIDDLE STREET SUITE 100 SULLIVAN'S ISLAND, SC 29482