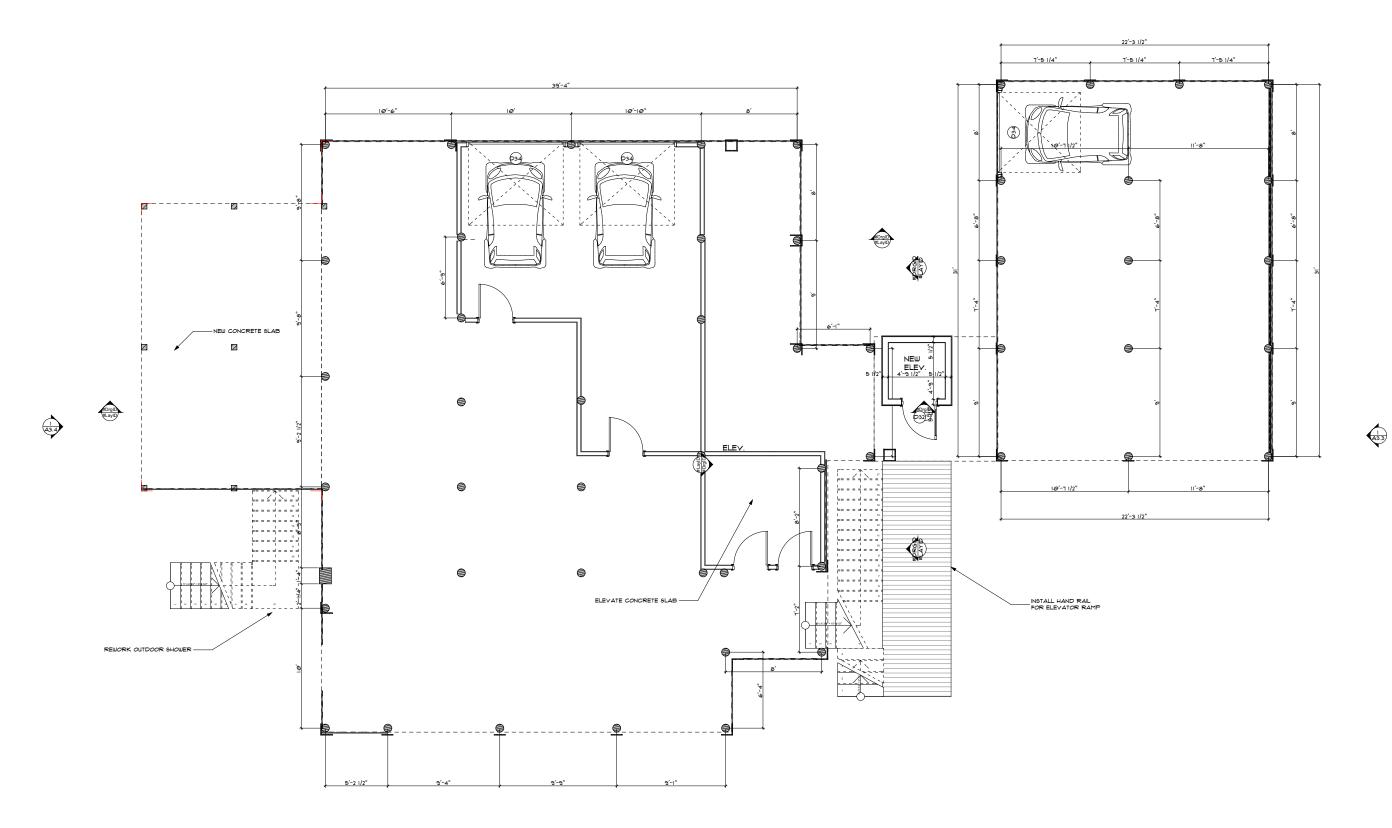

SHEET INDEX

Cover Sheet 2/19/25

1 A3.2

GROUND FLOOR PLAN EXISTING SCALE: 1/8" = 1'-0"

1

 PROPOSED GROUND FLOOR PLAN

 SCALE: 1/8"
 =
 1'-0"

EXISTING FIRST FLOOR PLAN SCALE: 1/8" = 1'-0"