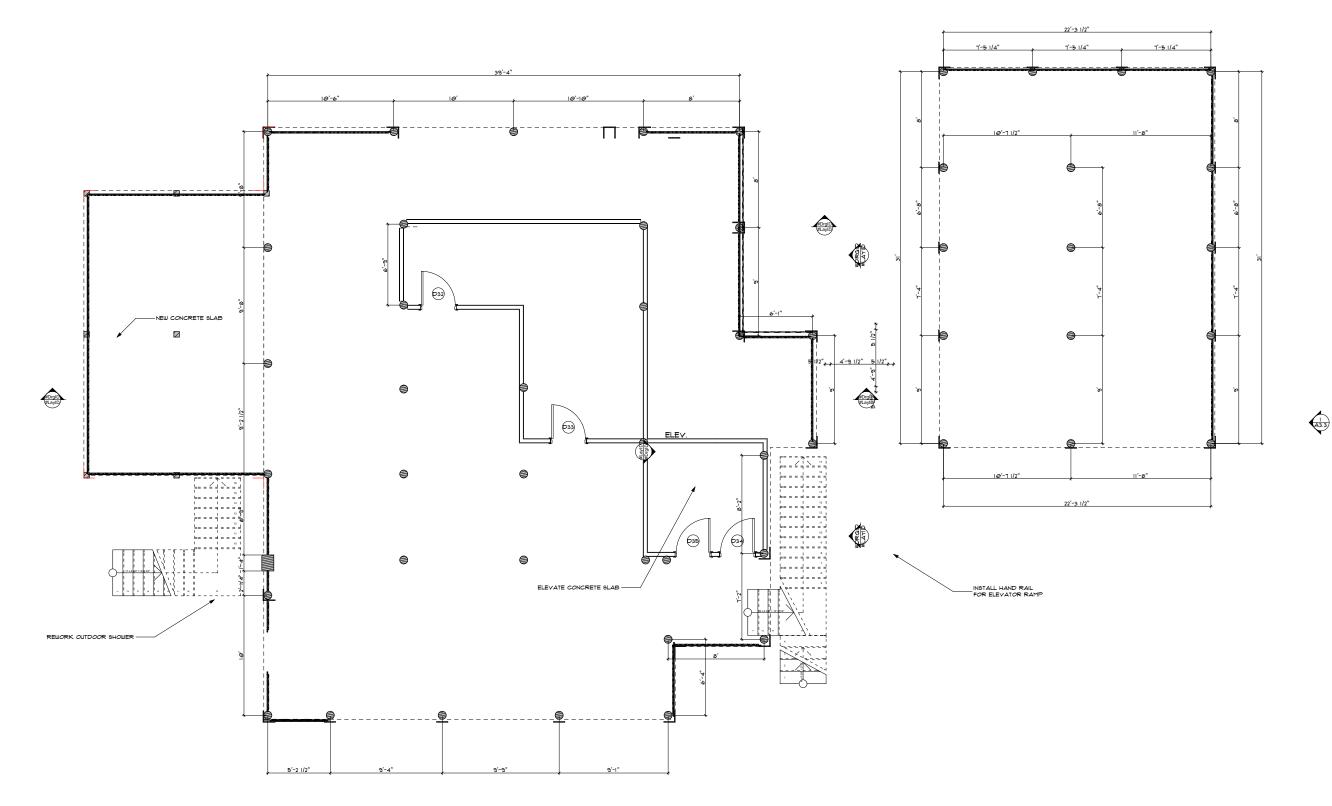

SHEET INDEX

Cover Sheet 2/19/25

1 A3.2

GROUND FLOOR PLAN EXISTING SCALE: 1/8" = 1'-0"

1

 PROPOSED GROUND FLOOR PLAN

 SCALE: 1/8"
 =
 1'-0"

EXISTING FIRST FLOOR PLAN SCALE: 1/8" = 1'-0"