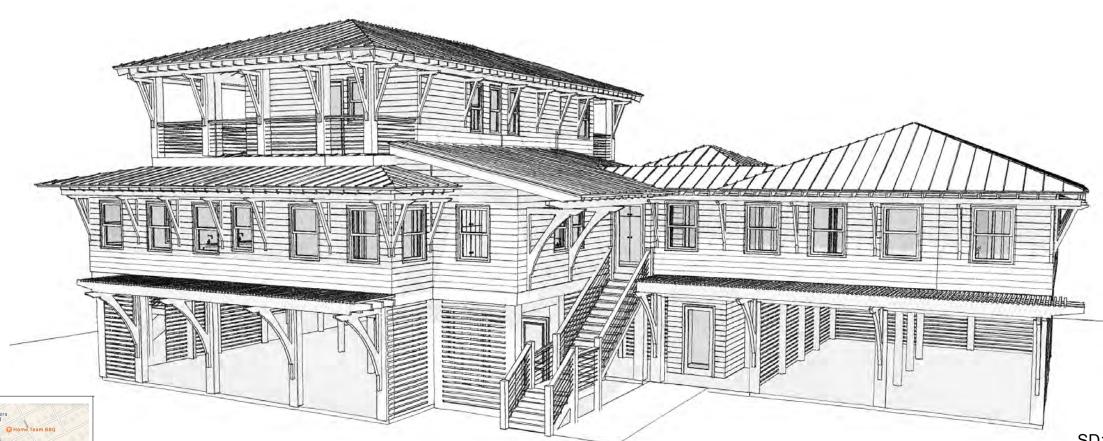

# 1856 THEE STREET SULLIVAN'S ISLAND SOUTH CAROLINA

## **1856 THEE STREET**



#### SD1 **Cover Sheet** Architectural Site Plan SD2 Existing Ground Floor ... SD3 Proposed Ground Floo... SD4 **Existing First Floor Plan** SD5 Proposed First Floor P... SD6 **Existing Second Floor** SD7 SD8 Proposed Second Floo... Existing Roof Plan SD9 Proposed Roof Plan SD10 Existing and Proposed... SD11 SD12 Existing and Proposed... SD13 Existing and Proposed... SD14 Layout SD15 Elevations SD16 Elevations SD17 Elevations SD18 Elevations SD19 Sections SD20 Sections

SHEET INDEX

Cover Sheet 2/19/25





1 A3.2

GROUND FLOOR PLAN EXISTING SCALE: 1/8" = 1'-0"





1

 PROPOSED GROUND FLOOR PLAN

 SCALE: 1/8"
 =
 1'-0"







EXISTING FIRST FLOOR PLAN SCALE: 1/8" = 1'-0"







#### **1856 THEE STREET**