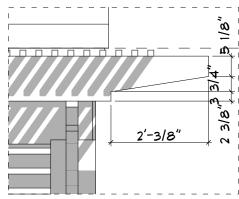

#### **1856 THEE STREET**

 PROPOSED FIRST FLOOR PLAN

 A2.5
 SCALE: 1/8" = 1'-0"

EXISTIING SECOND FLOOR PLAN SCALE: 1/8" = 1'-0"

Sea Island BUILDERS Sea Island BUILDERS SEA ISLAND BUILDERS 2113 MIDDLE STREET SUITE 100 SULLIVAN'S ISLAND, SC 29482