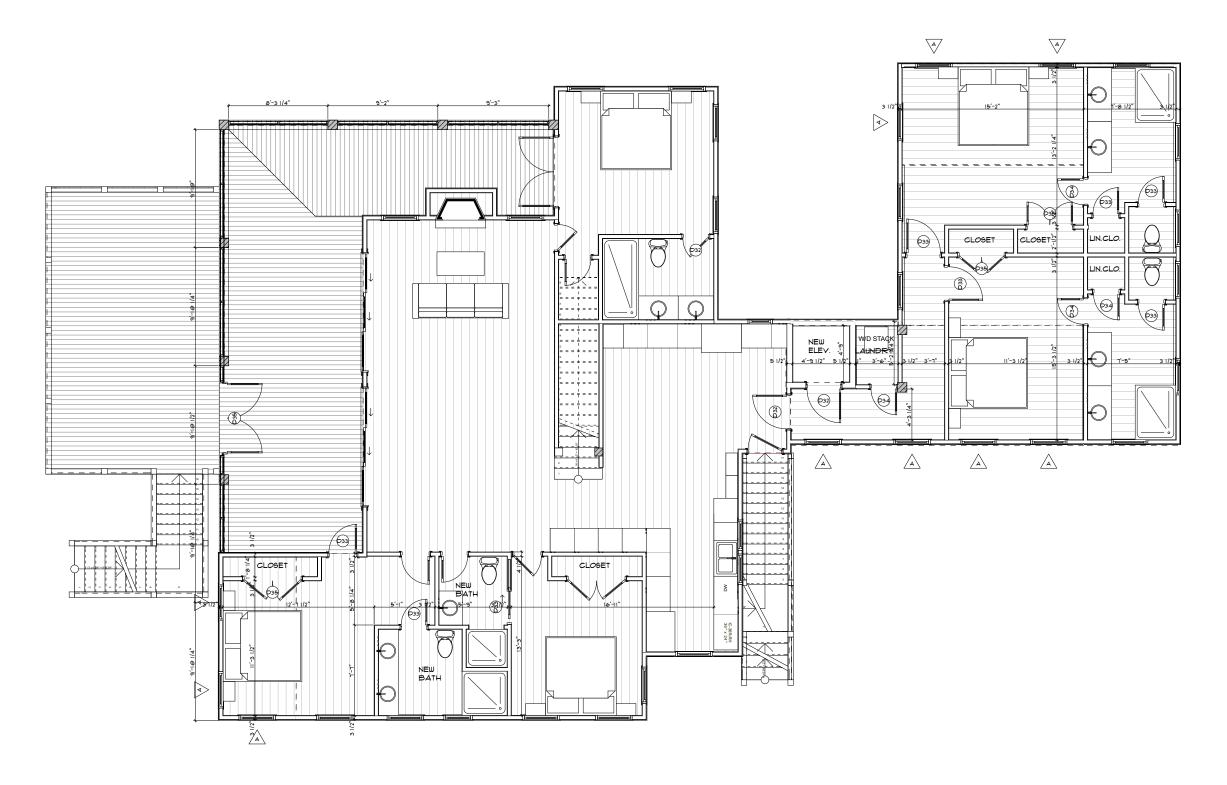

#### **1856 THEE STREET**

 PROPOSED FIRST FLOOR PLAN

 A2.5
 SCALE: 1/8" = 1'-0"

EXISTIING SECOND FLOOR PLAN SCALE: 1/8" = 1'-0"

Sea Island BUILDERS Sea Island BUILDERS SEA ISLAND BUILDERS 2113 MIDDLE STREET SUITE 100 SULLIVAN'S ISLAND, SC 29482