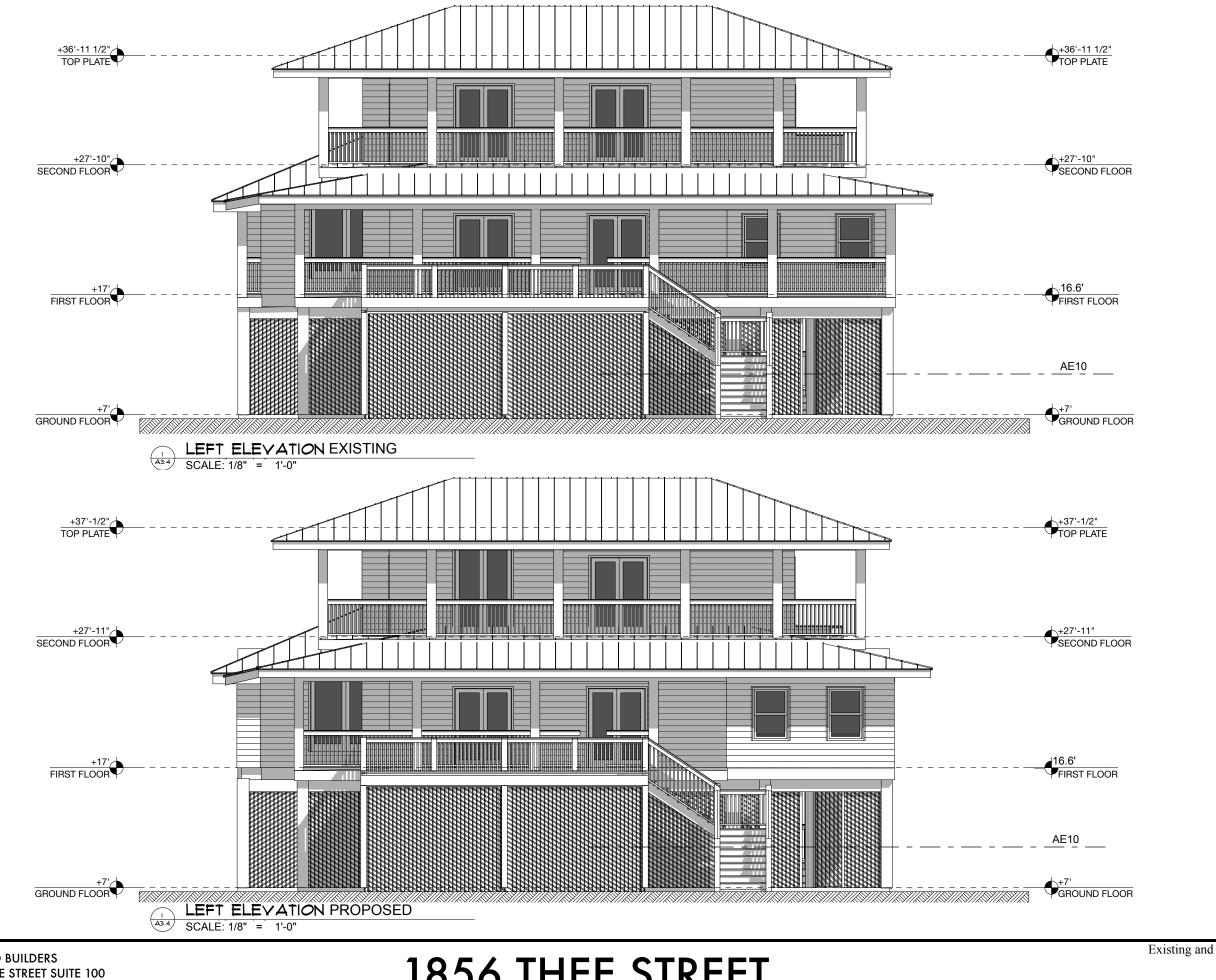

vations SD16 Elevations SD17 Elevations SD18 Elevations SD19 Sections SD20 Sections

SHEET INDEX

Cover Sheet 2/19/25





1 A3.2

GROUND FLOOR PLAN EXISTING SCALE: 1/8" = 1'-0"





1

 PROPOSED GROUND FLOOR PLAN

 SCALE: 1/8"
 =
 1'-0"







EXISTING FIRST FLOOR PLAN SCALE: 1/8" = 1'-0"







#### **1856 THEE STREET**

 PROPOSED FIRST FLOOR PLAN

 A2.5
 SCALE: 1/8" = 1'-0"







EXISTIING SECOND FLOOR PLAN SCALE: 1/8" = 1'-0"









Sea Island BUILDERS Sea Island BUILDERS SEA ISLAND BUILDERS 2113 MIDDLE STREET SUITE 100 SULLIVAN'S ISLAND, SC 29482







 ROOF PLAN EXISTING

 A2.4
 SCALE: 1/8" = 1'-0"







 Image: scale: 1/8"
 The scale is a scale in the scale in the scale is a scale in the scale i













#### **1856 THEE STREET**





\_\_\_\_\_AE10 \_\_\_\_

















Sea Island Sea Island Sullivan's Island, SC 29482 BUILDERS





# **1856 THEE STREET**







2/20/25

SD15