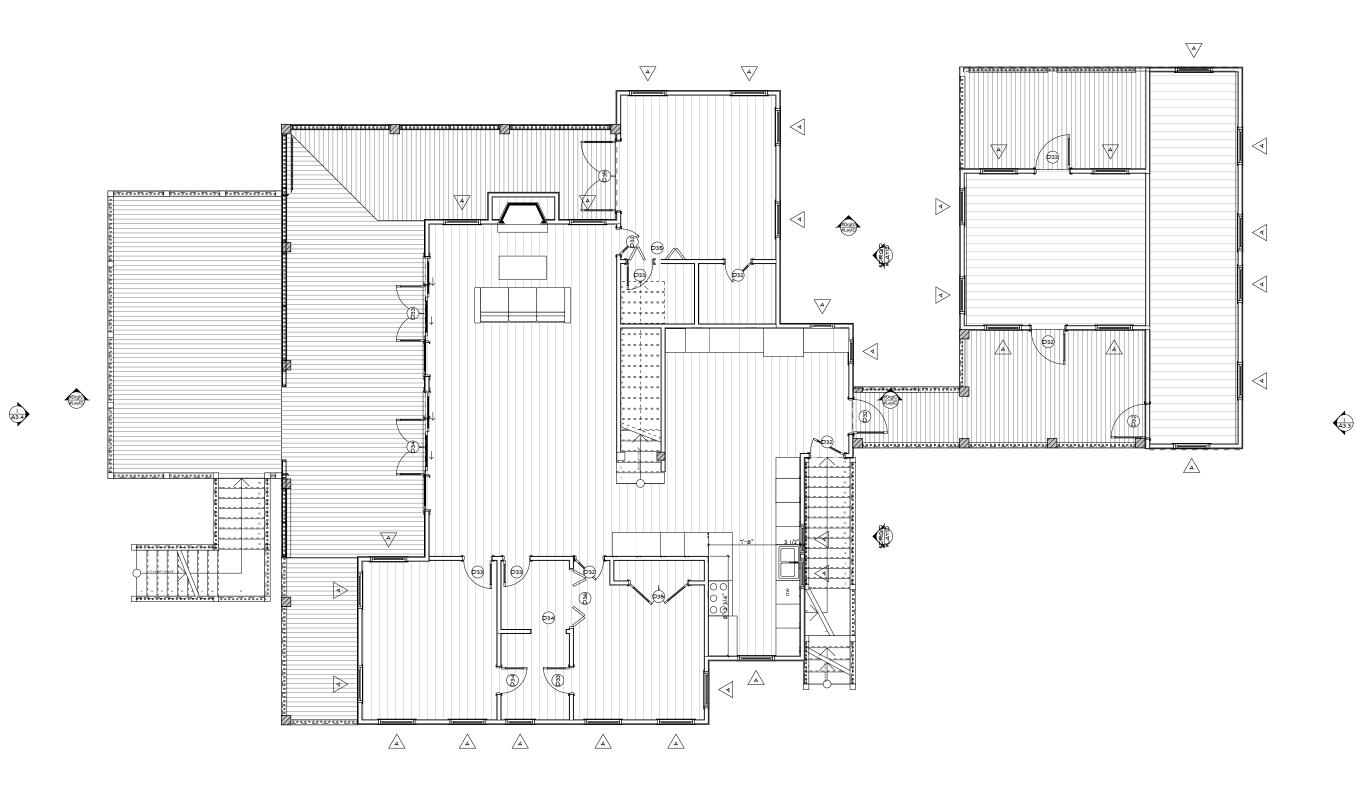

SHEET INDEX

Cover Sheet 2/19/25

1 A3.2

GROUND FLOOR PLAN EXISTING SCALE: 1/8" = 1'-0"

1

 PROPOSED GROUND FLOOR PLAN

 SCALE: 1/8"
 =
 1'-0"

EXISTING FIRST FLOOR PLAN SCALE: 1/8" = 1'-0"