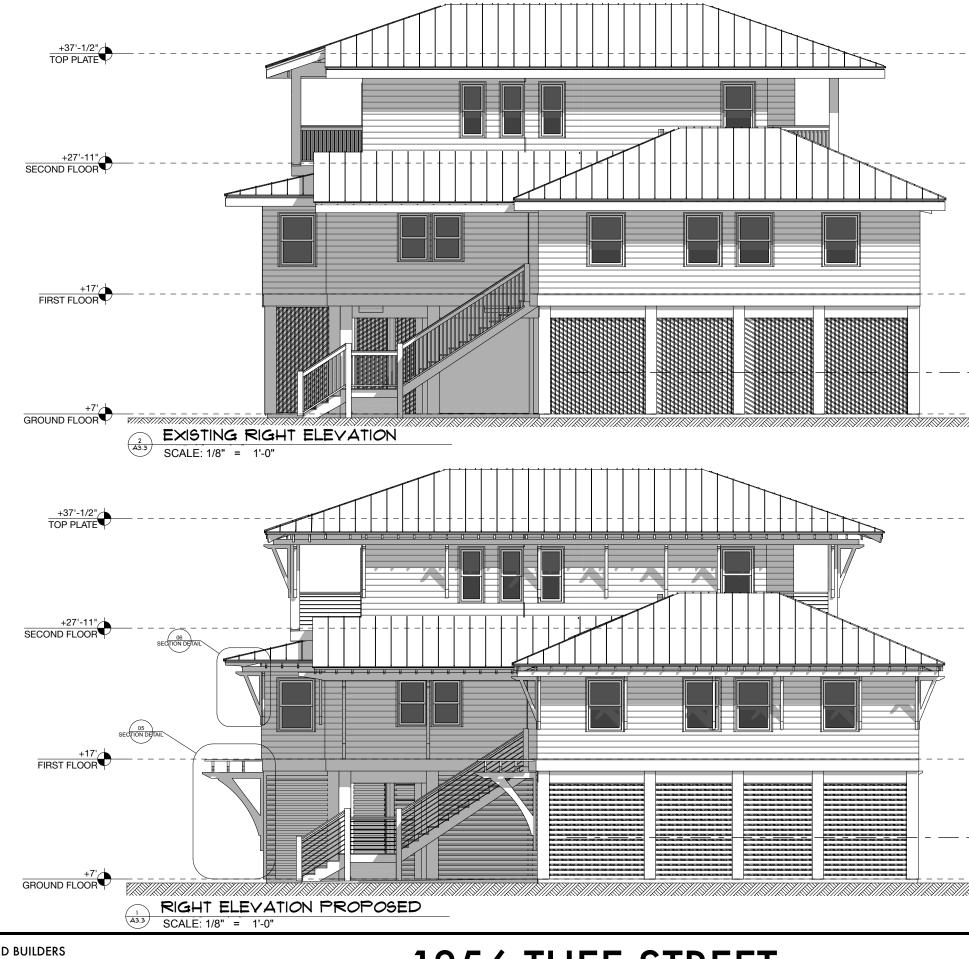

xisting and Proposed... SD13 Existing and Proposed... SD14 Layout SD15 Elevations SD16 Elevations SD17 Elevations SD18 Elevations SD19 Sections SD20 Sections

SHEET INDEX

Cover Sheet 2/19/25





1 A3.2

GROUND FLOOR PLAN EXISTING SCALE: 1/8" = 1'-0"





1

 PROPOSED GROUND FLOOR PLAN

 SCALE: 1/8"
 =
 1'-0"







EXISTING FIRST FLOOR PLAN SCALE: 1/8" = 1'-0"







#### **1856 THEE STREET**

 PROPOSED FIRST FLOOR PLAN

 A2.5
 SCALE: 1/8" = 1'-0"







EXISTIING SECOND FLOOR PLAN SCALE: 1/8" = 1'-0"









Sea Island BUILDERS Sea Island BUILDERS SEA ISLAND BUILDERS 2113 MIDDLE STREET SUITE 100 SULLIVAN'S ISLAND, SC 29482







 ROOF PLAN EXISTING

 A2.4
 SCALE: 1/8" = 1'-0"







 Image: scale: 1/8"
 The scale is a scale in the scale in the scale is a scale in the scale i













#### **1856 THEE STREET**





\_\_\_\_\_AE10 \_\_\_\_

















Sea Island Sea Island Sullivan's Island, SC 29482 BUILDERS





# **1856 THEE STREET**







2/20/25

SD15