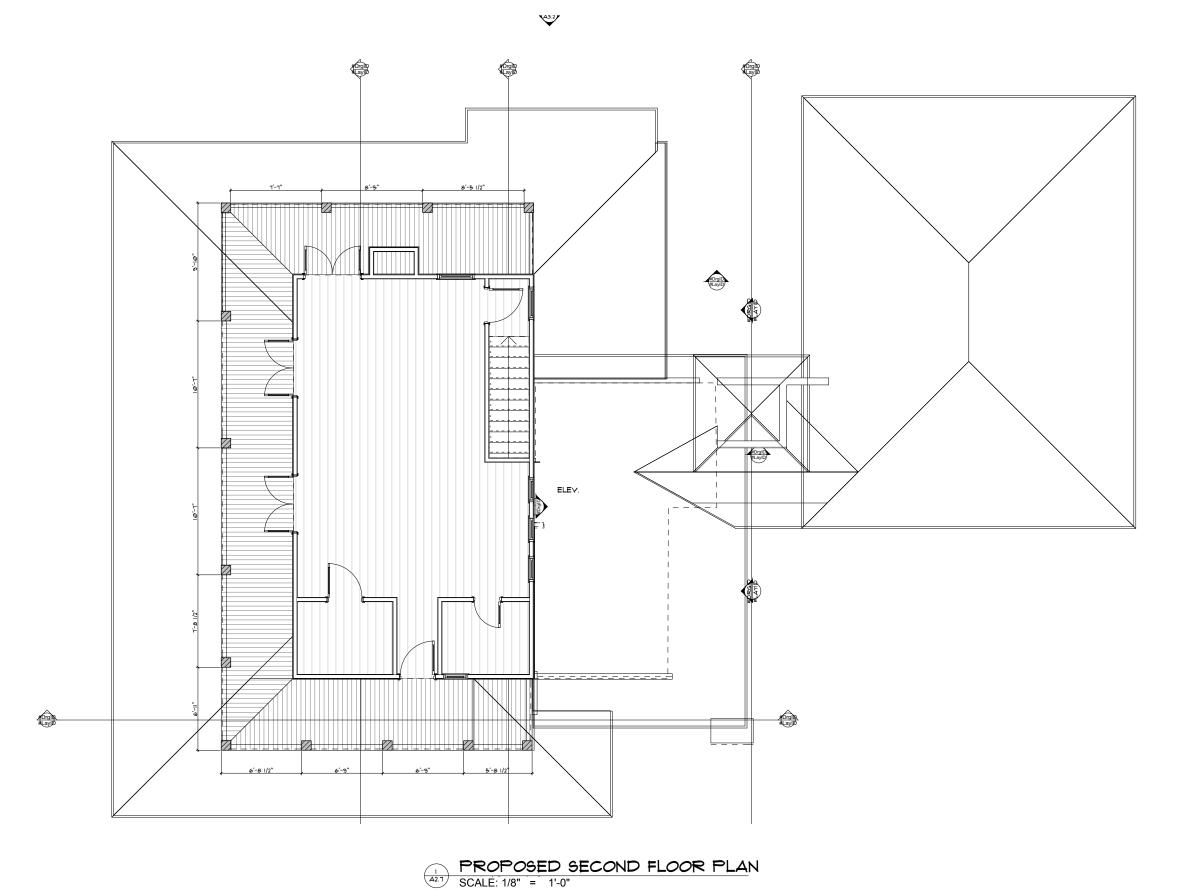

#### SD1 **Cover Sheet** Architectural Site Plan SD2 Existing Ground Floor ... SD3 Proposed Ground Floo... SD4 **Existing First Floor Plan** SD5 Proposed First Floor P... SD6 **Existing Second Floor** SD7 SD8 Proposed Second Floo... Existing Roof Plan SD9 Proposed Roof Plan SD10 Existing and Proposed... SD11 SD12 Existing and Proposed... SD13 Existing and Proposed... SD14 Layout SD15 Elevations SD16 Elevations SD17 Elevations SD18 Elevations SD19 Sections SD20 Sections

#### **1856 THEE STREET**

 PROPOSED FIRST FLOOR PLAN

 A2.5
 SCALE: 1/8" = 1'-0"

EXISTIING SECOND FLOOR PLAN SCALE: 1/8" = 1'-0"

Sea Island BUILDERS Sea Island BUILDERS SEA ISLAND BUILDERS 2113 MIDDLE STREET SUITE 100 SULLIVAN'S ISLAND, SC 29482