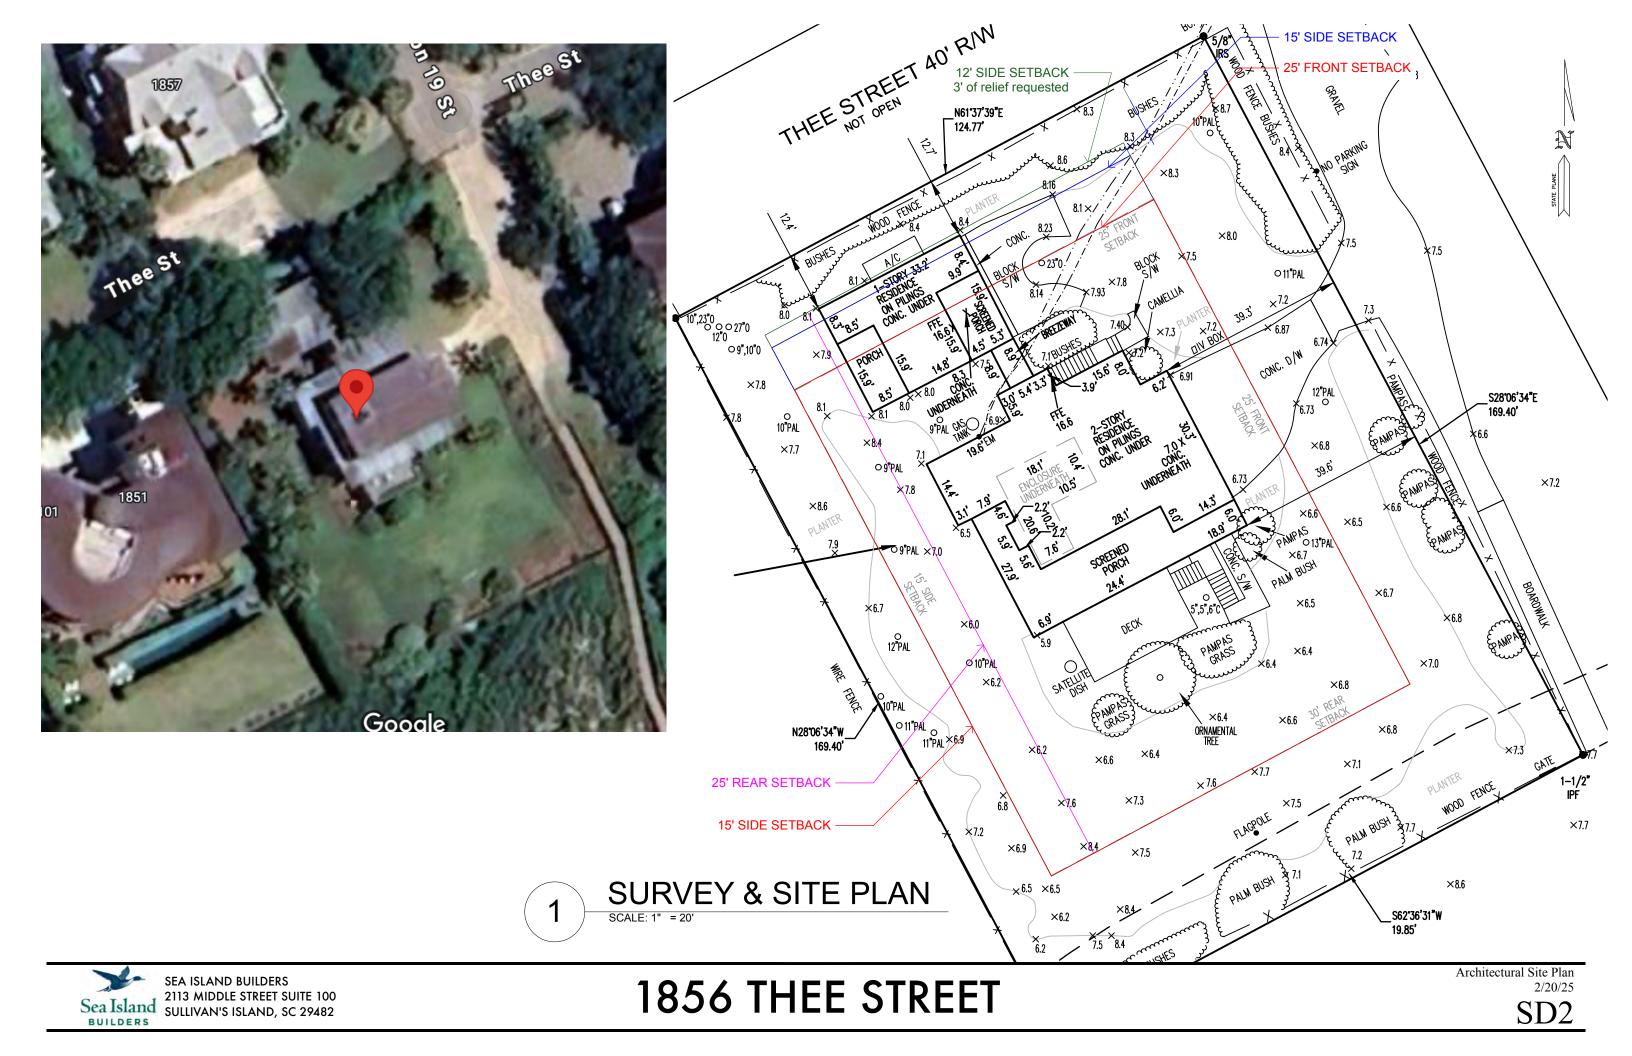

#### SD1 **Cover Sheet** Architectural Site Plan SD2 Existing Ground Floor ... SD3 Proposed Ground Floo... SD4 **Existing First Floor Plan** SD5 Proposed First Floor P... SD6 **Existing Second Floor** SD7 SD8 Proposed Second Floo... Existing Roof Plan SD9 Proposed Roof Plan SD10 Existing and Proposed... SD11 SD12 Existing and Proposed... SD13 Existing and Proposed... SD14 Layout SD15 Elevations SD16 Elevations SD17 Elevations SD18 Elevations SD19 Sections SD20 Sections

SHEET INDEX

Cover Sheet 2/19/25

1 A3.2

GROUND FLOOR PLAN EXISTING SCALE: 1/8" = 1'-0"

1

 PROPOSED GROUND FLOOR PLAN

 SCALE: 1/8"
 =
 1'-0"

EXISTING FIRST FLOOR PLAN SCALE: 1/8" = 1'-0"