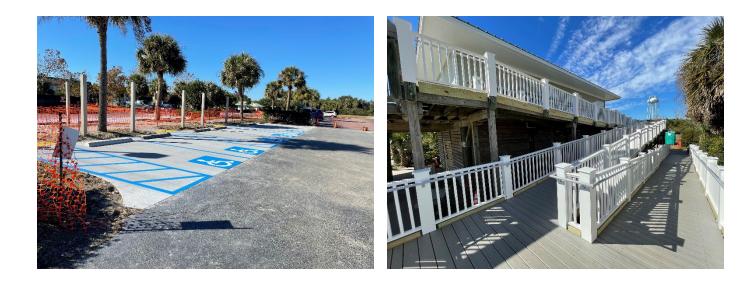

### **Project Description:**

MPS Construction was the Prime Contractor for this project. ADA parking improvements included reconstruction of 21 parking spots, concrete ramp, and new ADA signs. Building exterior renovations included widening the existing ADA ramp landings, replacing the handrailing on the ramp and stairs with Intex Rail System, and installing continuous aluminum grab rail. This work took place at an active high traffic county park. Many processes were put in place to keep the public safe while keeping the park accessible.