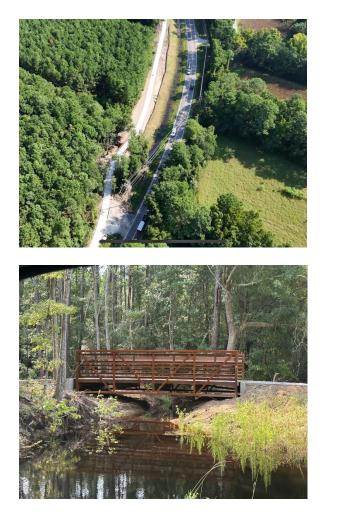

### **Project Description:**

MPS Construction was the Prime Contractor for this Multi-use path project with TOMP. We cleared the trees along the path while protecting critical trees marked to stay. We prepared and poured 1800 LF of 10' wide sidewalk including around an active roundabout on Rifle Range Rd. This project also included a design build 25' pedestrian bridge to cross a drainage ditch, including large foundations.