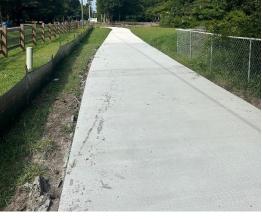

### **Project Description:**

MPS Construction was the Prime Contractor for this Multi-use path project with TOMP. We cleared the trees along the path while protecting critical trees marked to stay. We prepared and poured 1800 LF of 10' wide sidewalk including around an active roundabout on Rifle Range Rd. This project also included a design build 25' pedestrian bridge to cross a drainage ditch, including large foundations.