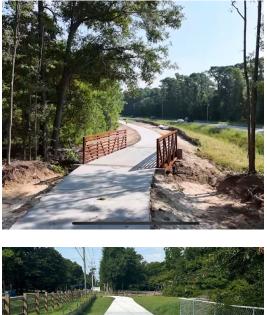

### **Project Description:**

MPS Construction was the Prime Contractor for this Multi-use path project with TOMP. We cleared the trees along the path while protecting critical trees marked to stay. We prepared and poured 1800 LF of 10' wide sidewalk including around an active roundabout on Rifle Range Rd. This project also included a design build 25' pedestrian bridge to cross a drainage ditch, including large foundations.