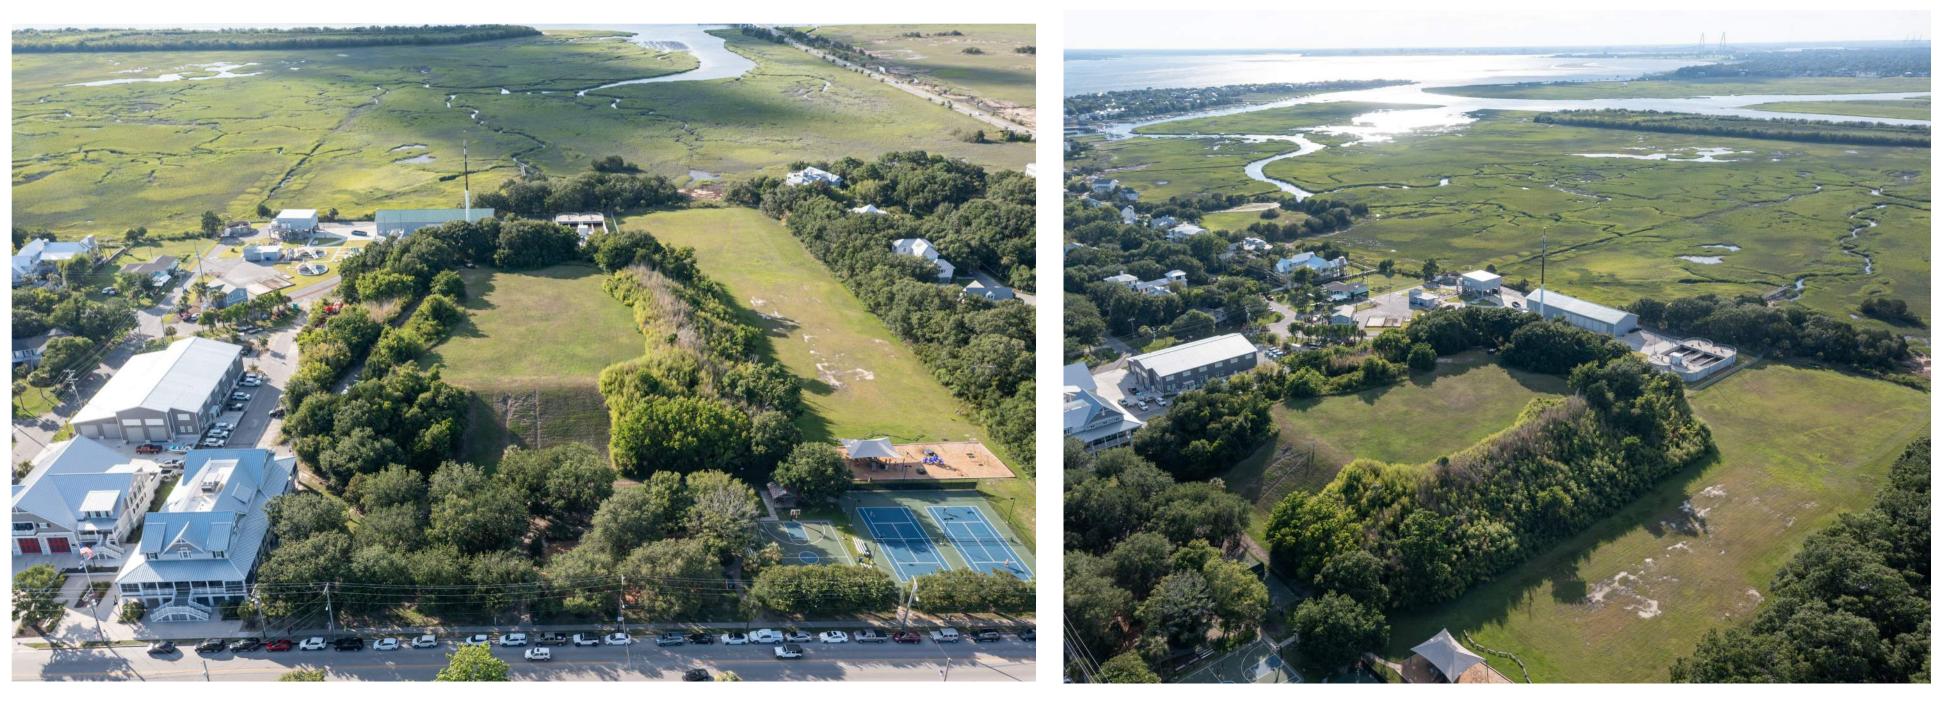

# MOUND

"THE MOUND WAS BATTERY CAPRON, AN AMERICAN ARMY AMMUNITION STORE AND MORTAR BATTERY CONSTRUCTED IN 1898 FOR \$175,000. THE EARTH AND REINFORCED CONCRETE STRUCTURE WAS PART OF THE ENDICOTT SYSTEM OF SEACOAST DEFENSE. IT WAS ACTIVE FROM THE OUTSET OF THE SPANISH-AMERICAN WAR THROUGH MUCH OF WORLD WAR II"

"NOW, KIDS USE CARDBOARD TO SLIDE DOWN ITS FACE. A LARGE GRASSY FIELD, THICK STANDS OF BAMBOO AND A FEW CRUMBLING BUILDINGS MARKED WITH GRAFFITI ARE AT THE TOP." -POST AND COURIER

ADVENTURE  $\infty$ NMENT ENTER

### EXISTING MOUND ACTION!