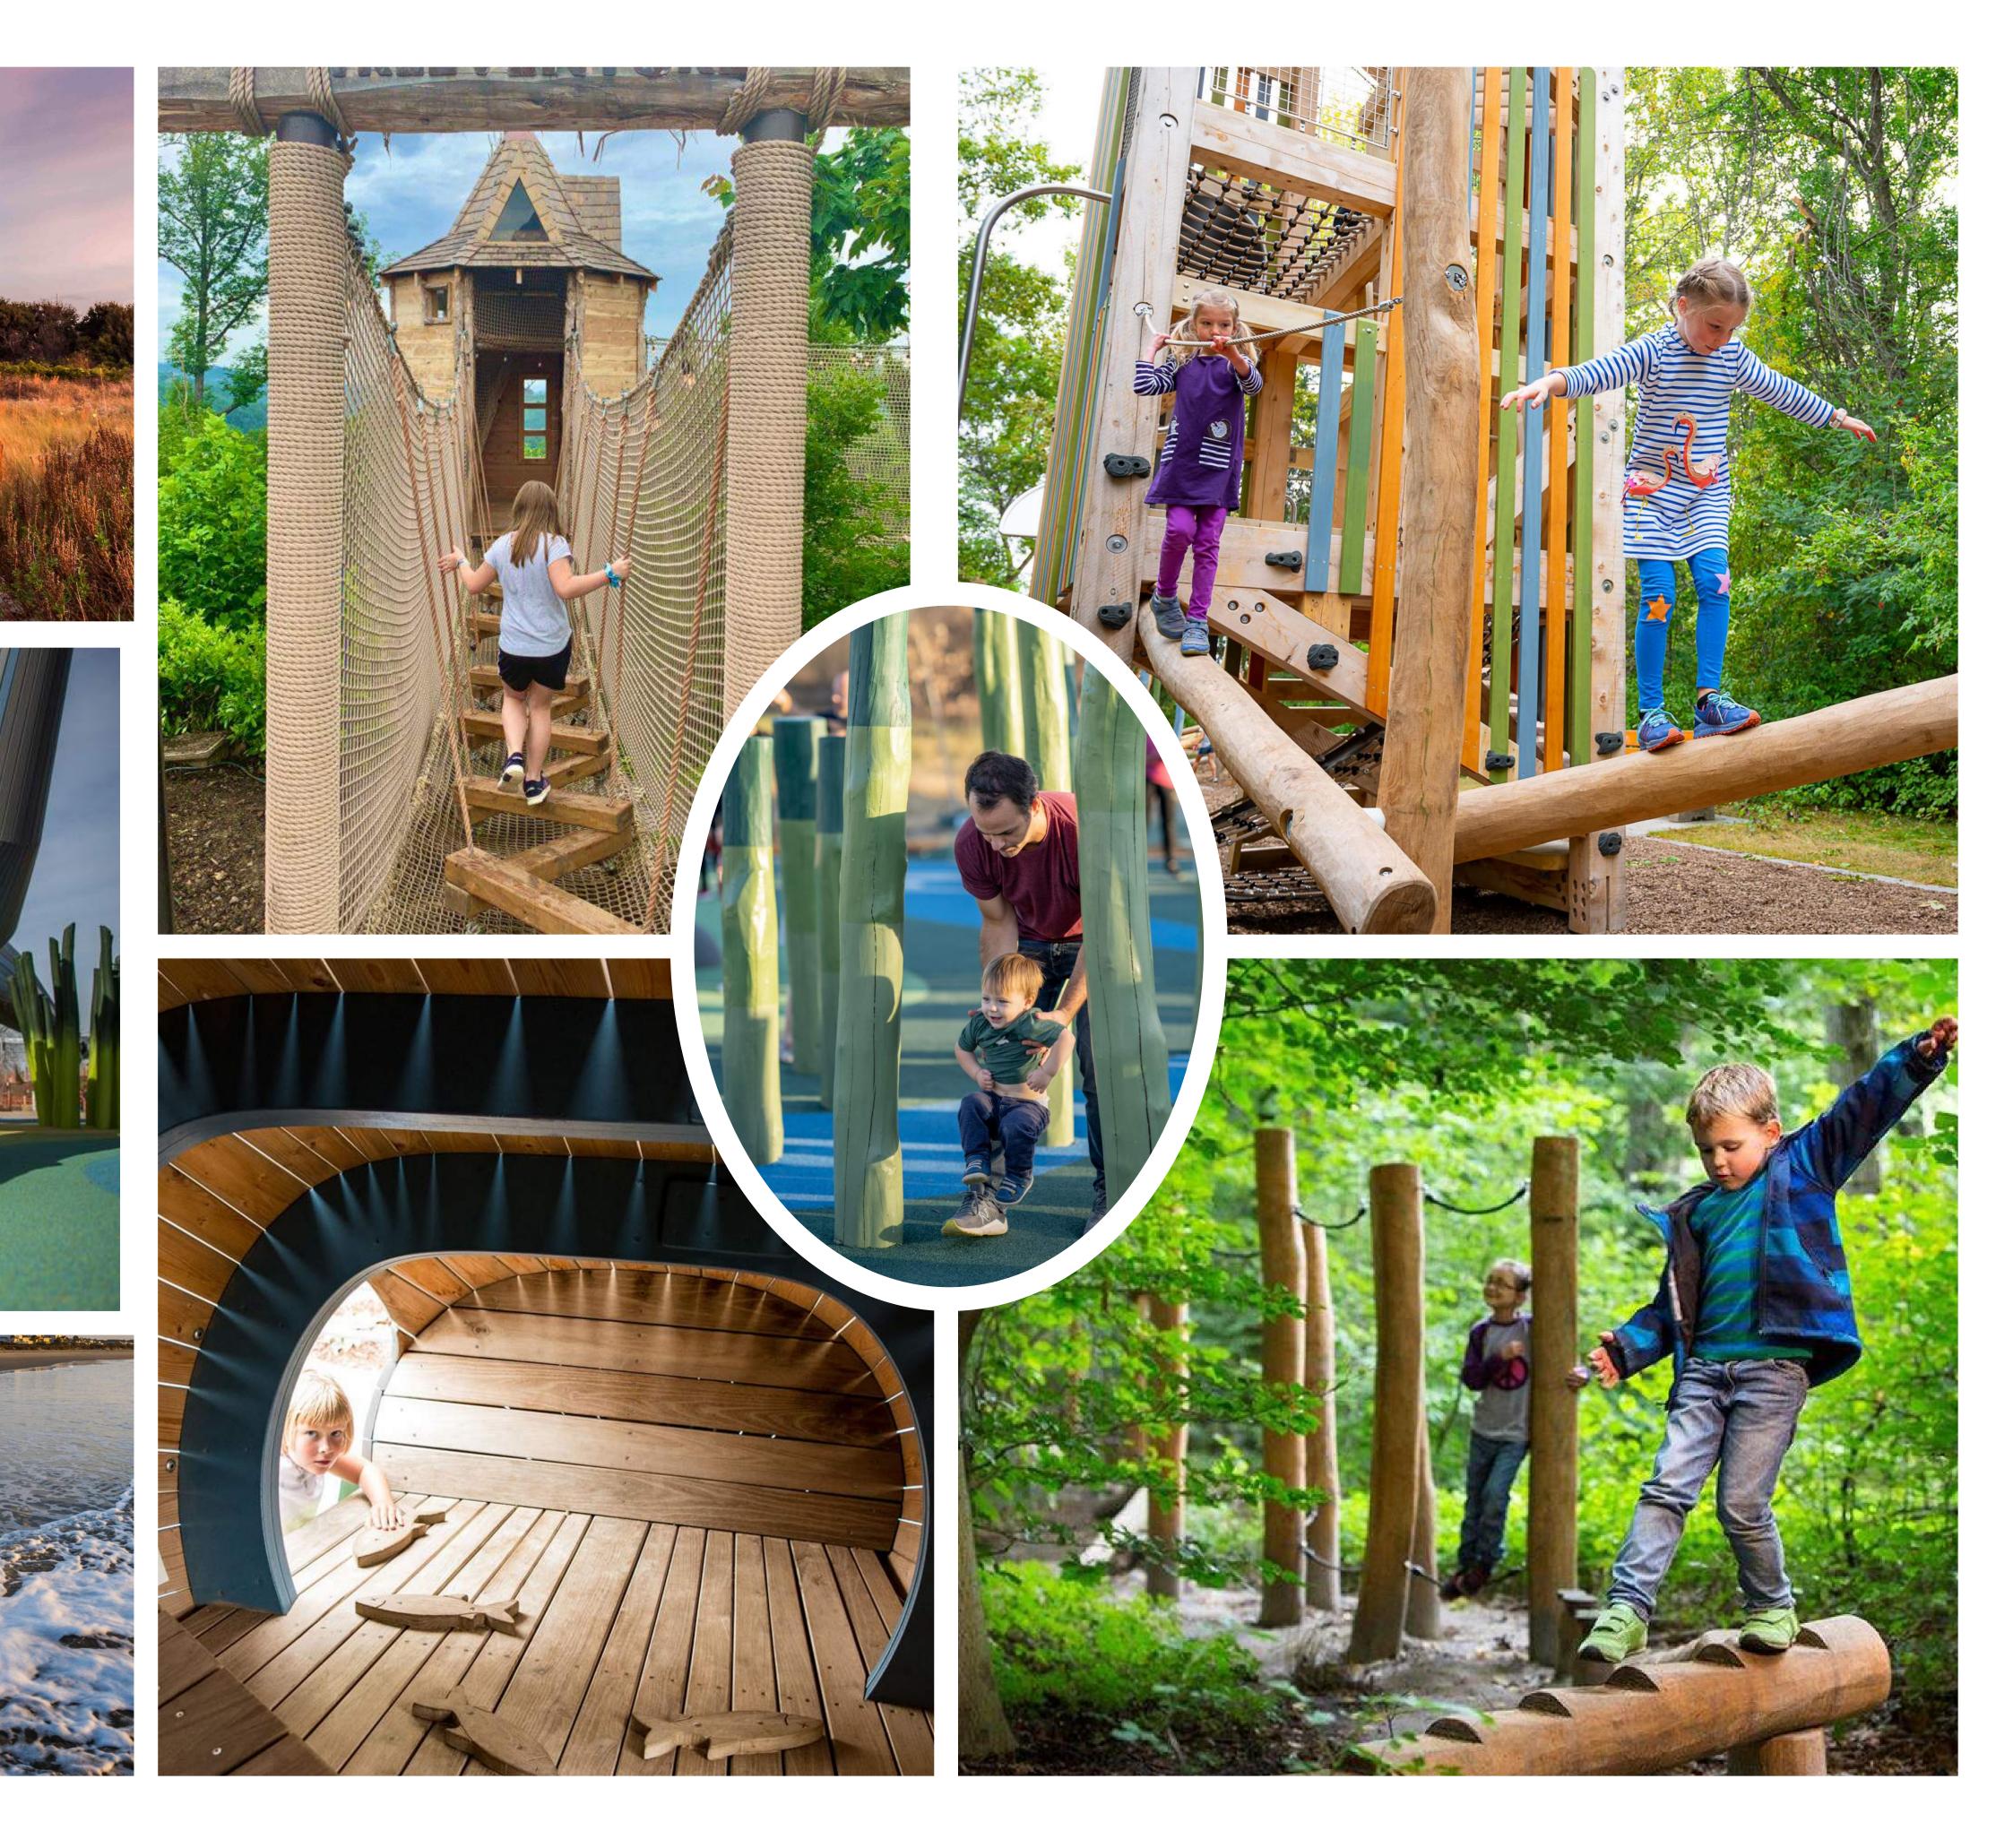

MING WITHIN THE PARK
- STUDY OPPORTUNITIES FOR ADDITIONAL PROGRAMMING THAT MAY INCLUDE: ADDITIONAL SPORT COURTS, PICKLE-BALL COURTS, ADULT EXERCISE AREA, ETC.
- IMPROVE THE EXISTING DRAINAGE
  SYSTEM WITHIN THE PARK SPACE
- EXPLORE ADDITIONAL OPPORTUNITIES AND PROGRAMMING THAT MAY BE PRESENTED DURING THE PUBLIC INPUT PROCESS





POINTS OF INTEREST MAIN CIRCULATION MEANDERING PATHS

2 STORY GRATE INLE





## J. MARSHALL STITH PARK MASTER PLAN

SULLIVANS ISLAND, SC

AUGUST 2023



for discussion purposes only, does not limit or bind the owner/ developer, and is subject to change and revision without prior written notice to the holder. Dimensions, boundaries, and position locations are for illustrative purposes only and are subject to an accurate survey and property description.













## J. MARSHALL STITH PARK MASTER PLAN

SULLIVANS ISLAND, SC

AUGUST 2023



This map illustrates a general plan of the development which is for discussion purposes only, does not limit or bind the owner/ developer, and is subject to change and revision without prior written notice to the holder. Dimensions, boundaries, and position locations are for illustrative purposes only and are subject to an accurate survey and property description.

# PLAYGROUND STYLES























## J. MARSHALL STITH PARK MASTER PLAN

SULLIVANS ISLAND, SC

AUGUST 2023









# MOUND

"THE MOUND WAS BATTERY CAPRON, AN AMERICAN ARMY AMMUNITION STORE AND MORTAR BATTERY CONSTRUCTED IN 1898 FOR \$175,000. THE EARTH AND REINFORCED CONCRETE STRUCTURE WAS PART OF THE ENDICOTT SYSTEM OF SEACOAST DEFENSE. IT W