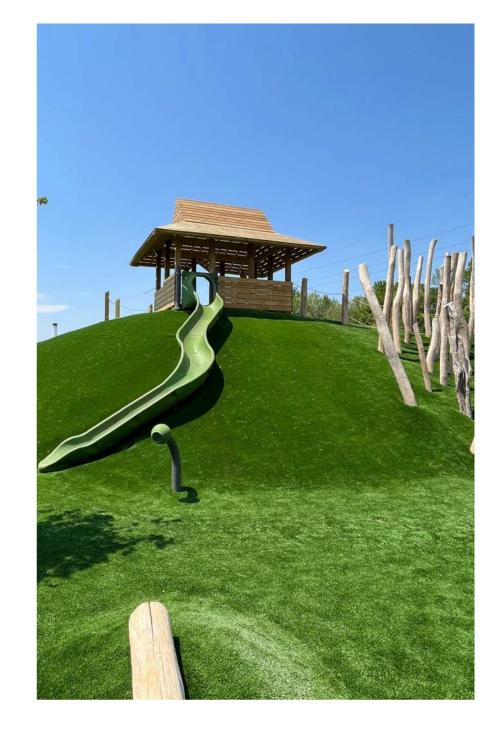

# MOUND

"THE MOUND WAS BATTERY CAPRON, AN AMERICAN ARMY AMMUNITION STORE AND MORTAR BATTERY CONSTRUCTED IN 1898 FOR \$175,000. THE EARTH AND REINFORCED CONCRETE STRUCTURE WAS PART OF THE ENDICOTT SYSTEM OF SEACOAST DEFENSE. IT WAS ACTIVE FROM THE OUTSET OF THE SPANISH-AMERICAN WAR THROUGH MUCH OF WORLD WAR II"

"NOW, KIDS USE CARDBOARD TO SLIDE DOWN ITS FACE. A LARGE GRASSY FIELD, THICK STANDS OF BAMBOO AND A FEW CRUMBLING BUILDINGS MARKED WITH GRAFFITI ARE AT THE TOP." -POST AND COURIER

ADVENTURE  $\infty$ NMENT ENTER

### EXISTING MOUND ACTION!

### ENHANCED WALKING PATHS UP **& DOWN THE MOUND**