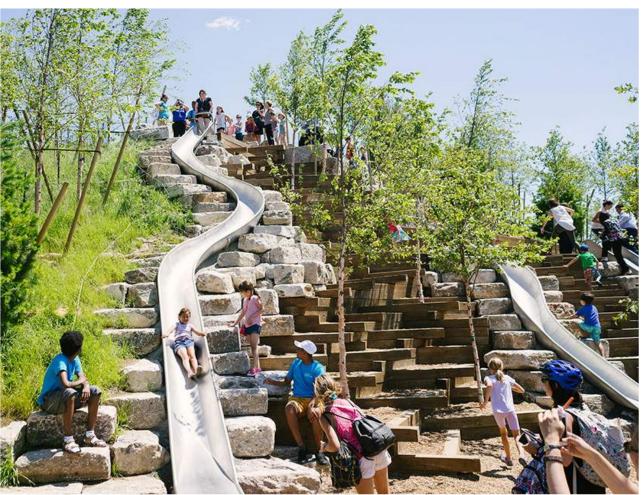

# MOUND

"THE MOUND WAS BATTERY CAPRON, AN AMERICAN ARMY AMMUNITION STORE AND MORTAR BATTERY CONSTRUCTED IN 1898 FOR \$175,000. THE EARTH AND REINFORCED CONCRETE STRUCTURE WAS PART OF THE ENDICOTT SYSTEM OF SEACOAST DEFENSE. IT WAS ACTIVE FROM THE OUTSET OF THE SPANISH-AMERICAN WAR THROUGH MUCH OF WORLD WAR II"

"NOW, KIDS USE CARDBOARD TO SLIDE DOWN ITS FACE. A LARGE GRASSY FIELD, THICK STANDS OF BAMBOO AND A FEW CRUMBLING BUILDINGS MARKED WITH GRAFFITI ARE AT THE TOP." -POST AND COURIER

ADVENTURE  $\infty$ NMENT ENTER

### EXISTING MOUND ACTION!

### ENHANCED WALKING PATHS UP **& DOWN THE MOUND**