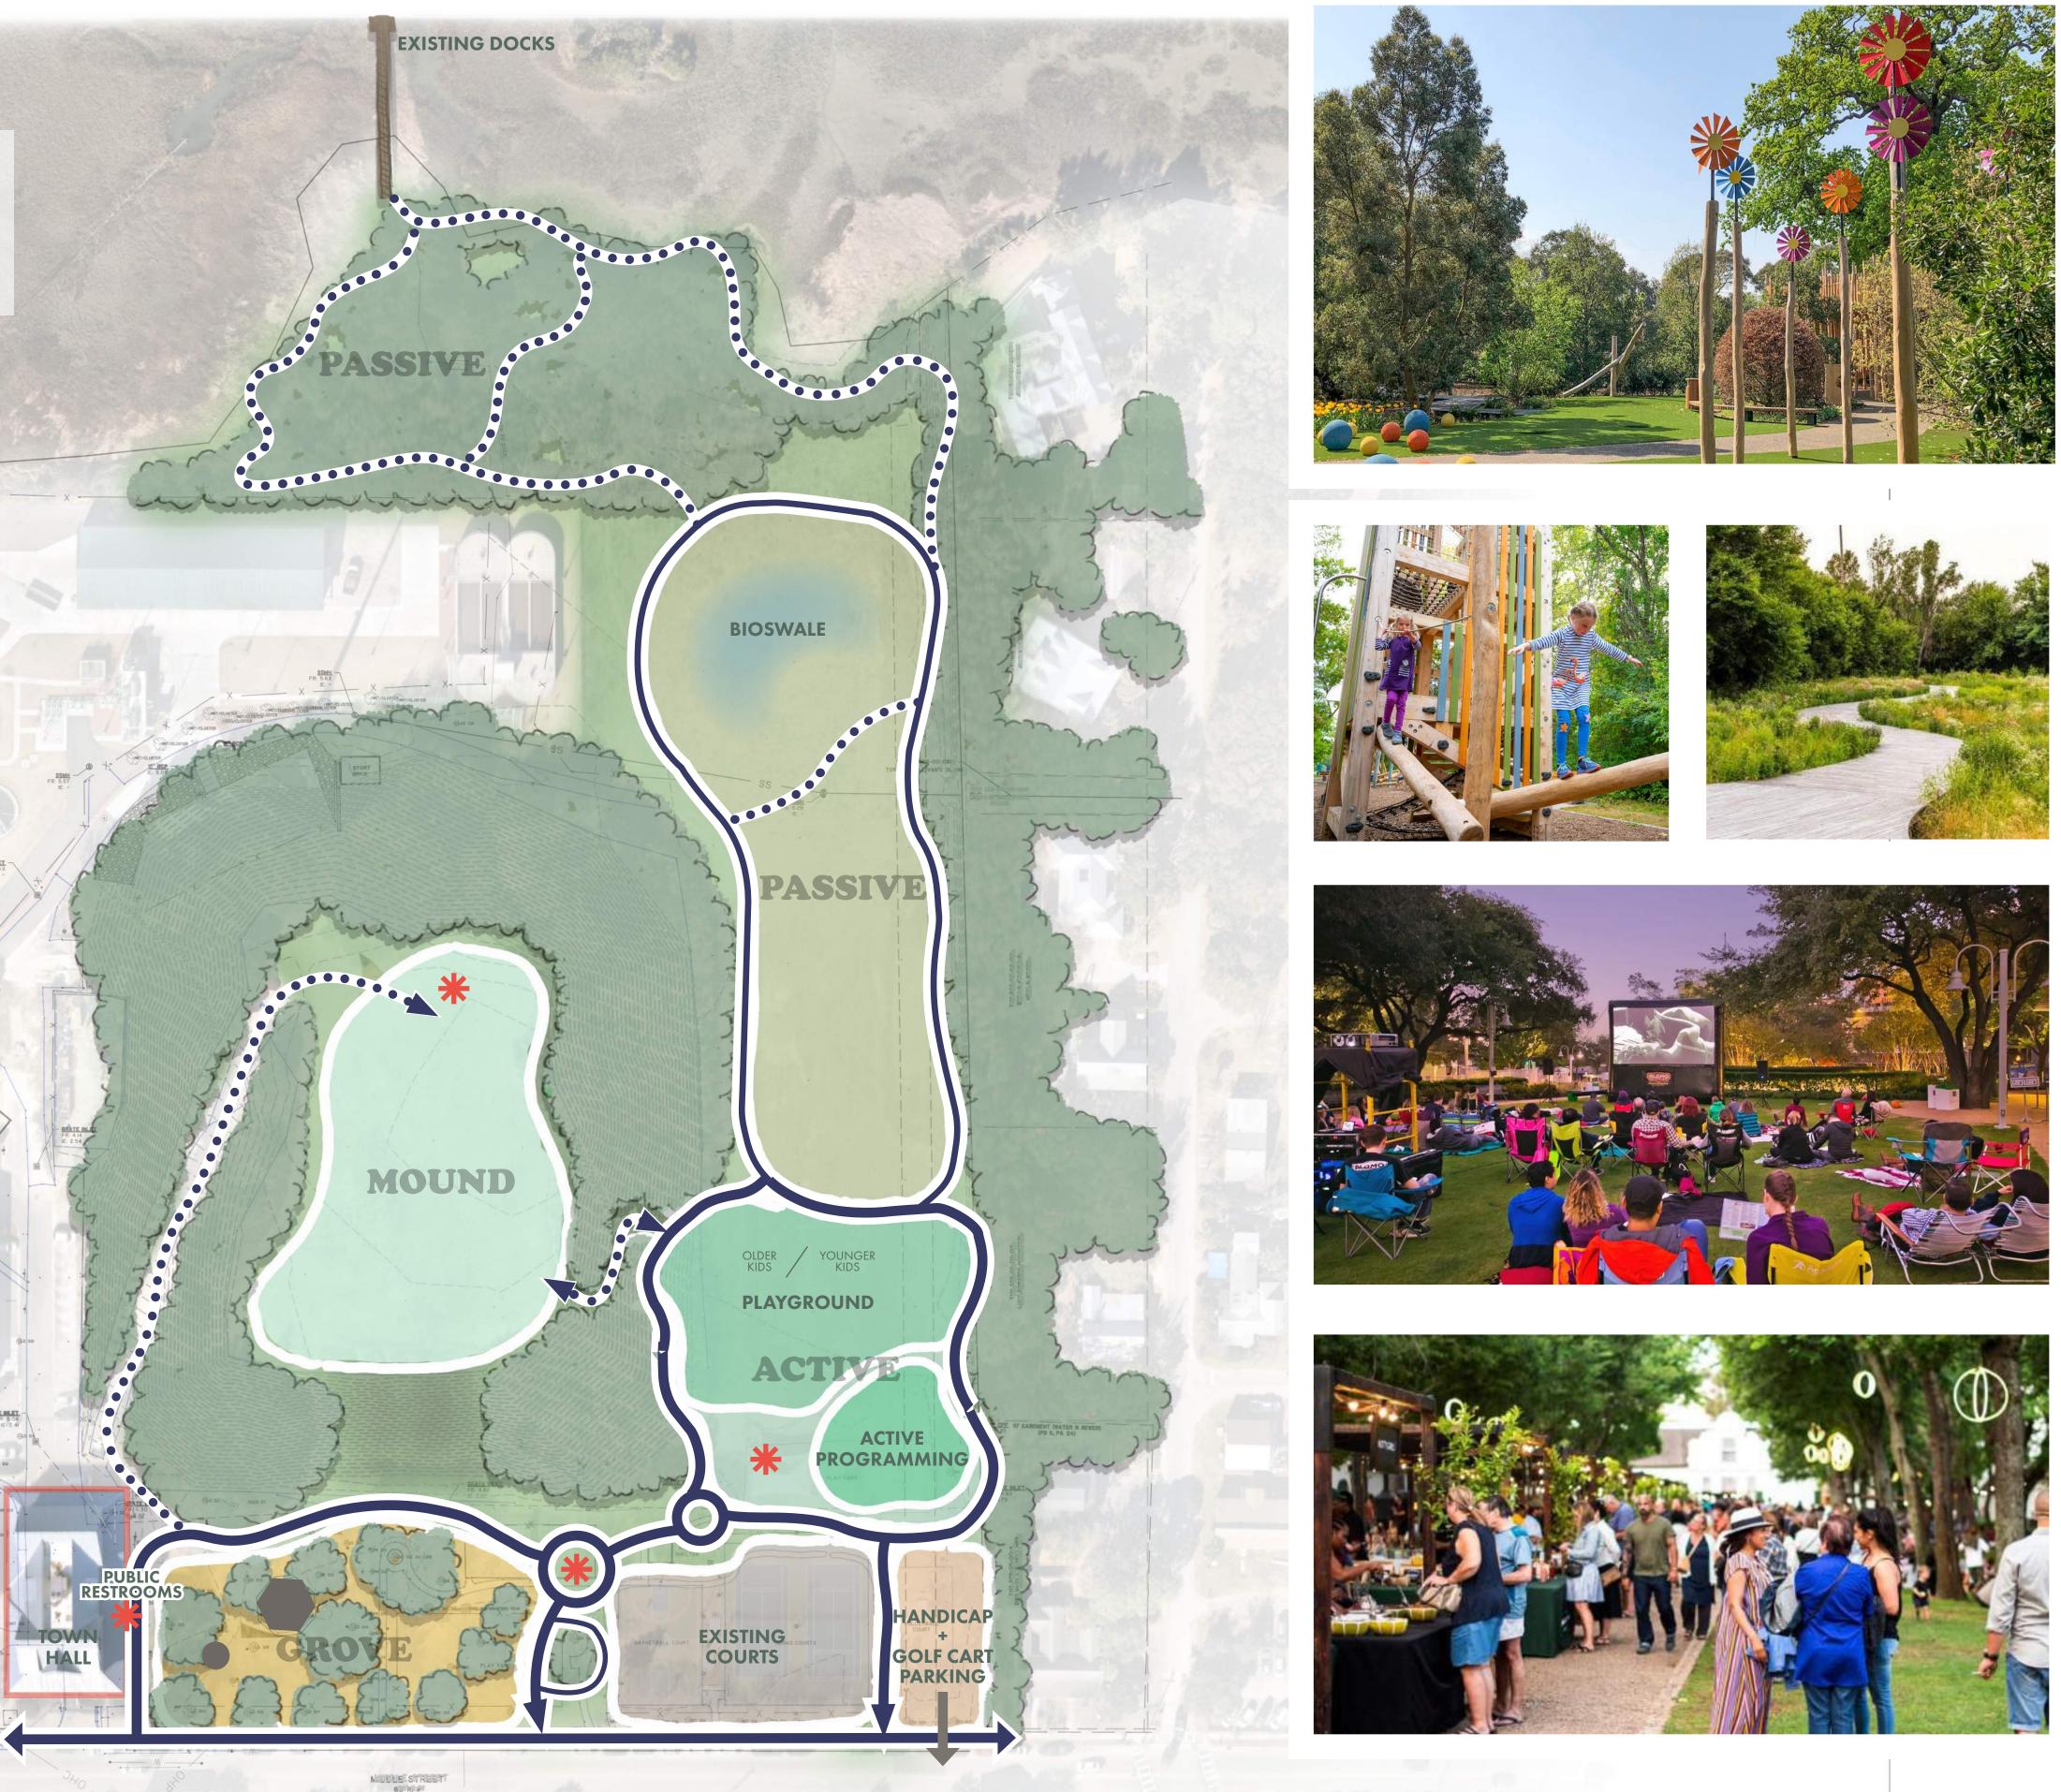

# **SCHEMATIC PLAN**

THE STITH PARK MASTER PLAN WILL PROVIDE A FRAMEWORK FOR IMPROVEMENTS THAT WILL BE A BENEFIT TO THE ISLAND COMMUNITY. THE MASTER PLAN WILL FOCUS ON THE FOLLOWING OBJECTIVES.

- CREATE A PARK SPACE THAT REFLECTS
  THE BEACH LIFESTYLE AND AMBIANCE OF
  SULLIVAN'S ISLAND
- CREATE AN INCLUSIVE PLAYGROUND FOR KIDS OF ALL AGES
- UTILIZE THE EXISTING MOUND AS AN OPPORTUNITY FOR CREATIVE PLAY AND PROGRAMMING WITHIN THE PARK
- STUDY OPPORTUNITIES FOR ADDITIONAL PROGRAMMING THAT MAY INCLUDE: ADDITIONAL SPORT COURTS, PICKLE-BALL COURTS, ADULT EXERCISE AREA, ETC.
- IMPROVE THE EXISTING DRAINAGE
  SYSTEM WITHIN THE PARK SPACE
- EXPLORE ADDITIONAL OPPORTUNITIES AND PROGRAMMING THAT MAY BE PRESENTED DURING THE PUBLIC INPUT PROCESS

POINTS OF INTEREST MAIN CIRCULATION MEANDERING PATHS

2 STORY GRATE INLE

# MOUND

"THE MOUND WAS BATTERY CAPRON, AN AMERICAN ARMY AMMUNITION STORE AND MORTAR BATTERY CONSTRUCTED IN 1898 FOR \$175,000. THE EARTH AND REINFORCED CONCRETE STRUCTURE WAS PART OF THE ENDICOTT SYSTEM OF SEACOAST DEFENSE. IT WAS ACTIVE FROM THE OUTSET OF THE SPANISH-AMERICAN WAR THROUGH MUCH OF WORLD WAR II"

"NOW, KIDS USE CARDBOARD TO SLIDE DOWN ITS FACE. A LARGE GRASSY FIELD, THICK STANDS OF BAMBOO AND A FEW CRUMBLING BUILDINGS MARKED WITH GRAFFITI ARE AT THE TOP." -POST AND COURIER

ADVENTURE  $\infty$ NMENT ENTER

### **OBSERVATION TOWER** TO CAPTURE VIEWS OF INTRACOASTAL

### EXISTING MOUND ACTION!

### ENHANCED WALKING PATHS UP **& DOWN THE MOUND**

## GROVE

MUSIC AT THE GROVE

### MARKET IN THE GROVE

**COMMUNITY GATHERINGS** 

DOG PARK

**MULTI-USE SPORTS FIELD** 

SAND VOLLEYBALL

**MULTI-USE SPORT COURTS** 

J. MARSHALL STITH PARK MASTER PLAN SULLIVANS ISLAND, SC

AUGUST 2023