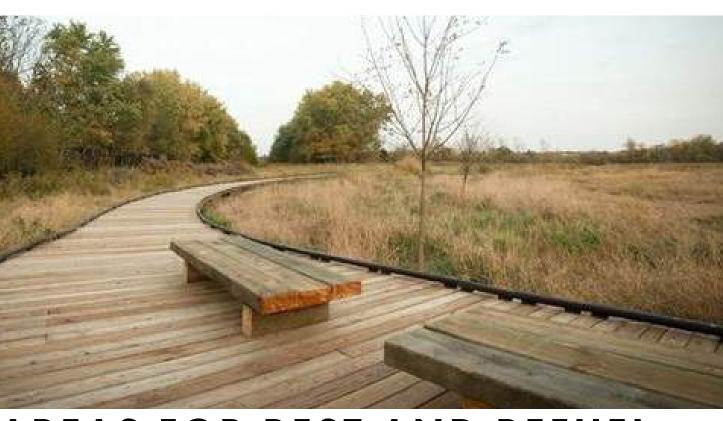

RTAR BATTERY CONSTRUCTED IN 1898 FOR \$175,000. THE EARTH AND REINFORCED CONCRETE STRUCTURE WAS PART OF THE ENDICOTT SYSTEM OF SEACOAST DEFENSE. IT WAS ACTIVE FROM THE OUTSET OF THE SPANISH-AMERICAN WAR THROUGH MUCH OF WORLD WAR II"

"NOW, KIDS USE CARDBOARD TO SLIDE DOWN ITS FACE. A LARGE GRASSY FIELD, THICK STANDS OF BAMBOO AND A FEW CRUMBLING BUILDINGS MARKED WITH GRAFFITI ARE AT THE TOP." -POST AND COURIER











ADVENTURE  $\infty$ NMENT ENTER



### **OBSERVATION TOWER** TO CAPTURE VIEWS OF INTRACOASTAL



### J. MARSHALL STITH PARK MASTER PLAN SULLIVANS ISLAND, SC

AUGUST 2023

### EXISTING MOUND ACTION!

### ENHANCED WALKING PATHS UP **& DOWN THE MOUND**

















## GROVE



MUSIC AT THE GROVE



### MARKET IN THE GROVE



**COMMUNITY GATHERINGS** 











DOG PARK







**MULTI-USE SPORTS FIELD** 





SAND VOLLEYBALL



**MULTI-USE SPORT COURTS** 

J. MARSHALL STITH PARK MASTER PLAN SULLIVANS ISLAND, SC

AUGUST 2023





OUTDOOR WORKOUT AREA