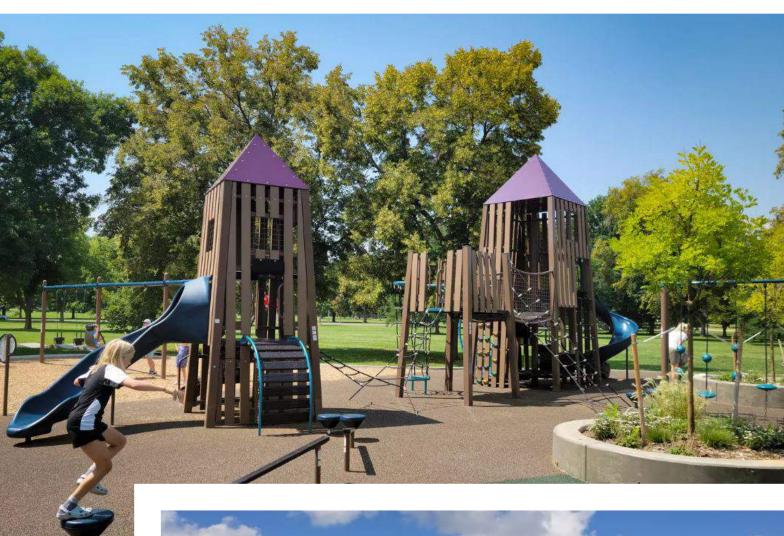

d is subject to change and revision without prior written notice to the holder. Dimensions, boundaries, and position locations are for illustrative purposes only and are subject to an accurate survey and property description.













## J. MARSHALL STITH PARK MASTER PLAN

SULLIVANS ISLAND, SC

AUGUST 2023



This map illustrates a general plan of the development which is for discussion purposes only, does not limit or bind the owner/ developer, and is subject to change and revision without prior written notice to the holder. Dimensions, boundaries, and position locations are for illustrative purposes only and are subject to an accurate survey and property description.

# PLAYGROUND STYLES























## J. MARSHALL STITH PARK MASTER PLAN

SULLIVANS ISLAND, SC

AUGUST 2023









# MOUND

"THE MOUND WAS BATTERY CAPRON, AN AMERICAN ARMY AMMUNITION STORE AND MORTAR BATTERY CONSTRUCTED IN 1898 FOR \$175,000. THE EARTH AND REINFORCED CONCRETE STRUCTURE WAS PART OF THE ENDICOTT SYSTEM OF SEACOAST DEFENSE. IT WAS ACTIVE FROM THE OUTSET OF THE SPANISH-AMERICAN WAR THROUGH MUCH OF WORLD WAR II"

"NOW, KIDS USE CARDBOARD TO SLIDE DOWN ITS FACE. A LARGE GRASSY FIELD, THICK STANDS OF BAMBOO AND A FEW CRUMBLING BUILDINGS MARKED WITH GRAFFITI ARE AT THE TOP." -POST AND COURIER











ADVENTURE  $\infty$ NMENT ENTER



### **OBSERVATION TOWER** TO CAPTURE VIEWS OF INTRACOASTAL



### J. MARSHALL STITH PARK MASTER PLAN SULLIVANS ISLAND, SC

AUGUST 2023

### EXISTING MOUND ACTION!

### ENHANCED WALKING PATHS UP **& DOWN THE MOUND**

















## GROVE



MUSIC AT