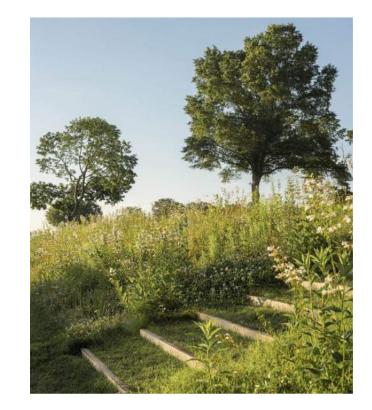

SULLIVANS ISLAND, SC

AUGUST 2023









# MOUND

"THE MOUND WAS BATTERY CAPRON, AN AMERICAN ARMY AMMUNITION STORE AND MORTAR BATTERY CONSTRUCTED IN 1898 FOR \$175,000. THE EARTH AND REINFORCED CONCRETE STRUCTURE WAS PART OF THE ENDICOTT SYSTEM OF SEACOAST DEFENSE. IT WAS ACTIVE FROM THE OUTSET OF THE SPANISH-AMERICAN WAR THROUGH MUCH OF WORLD WAR II"

"NOW, KIDS USE CARDBOARD TO SLIDE DOWN ITS FACE. A LARGE GRASSY FIELD, THICK STANDS OF BAMBOO AND A FEW CRUMBLING BUILDINGS MARKED WITH GRAFFITI ARE AT THE TOP." -POST AND COURIER











ADVENTURE  $\infty$ NMENT ENTER



### **OBSERVATION TOWER** TO CAPTURE VIEWS OF INTRACOASTAL



### J. MARSHALL STITH PARK MASTER PLAN SULLIVANS ISLAND, SC

AUGUST 2023

### EXISTING MOUND ACTION!

### ENHANCED WALKING PATHS UP **& DOWN THE MOUND**

















## GROVE



MUSIC AT THE GROVE



### MARKET IN THE GROVE



**COMMUNITY GATHERINGS** 











DOG PARK







**MULTI-USE SPORTS FIELD** 





SAND VOLLEYBALL



**MULTI-USE SPORT COURTS** 

J. MARSHALL STITH PARK MASTER PLAN SULLIVANS ISLAND, SC

AUGUST 2023





OUTDOOR WORKOUT AREA