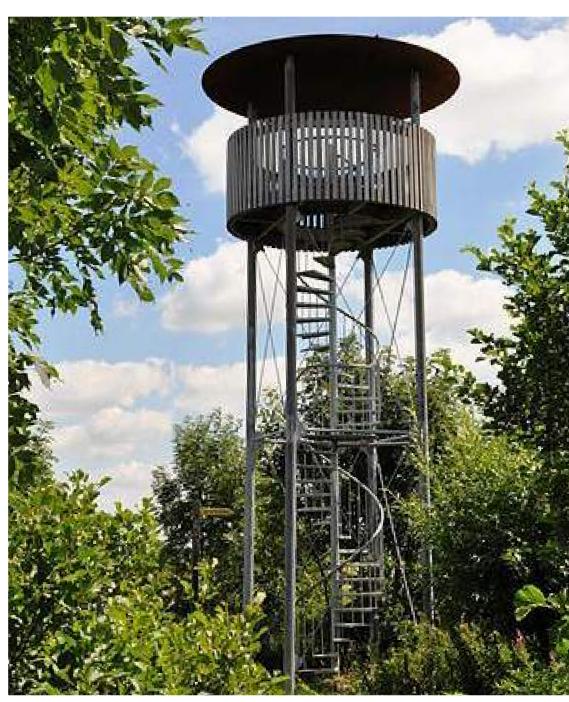

oses only and are subject to an accurate survey and property description.

# PLAYGROUND STYLES























## J. MARSHALL STITH PARK MASTER PLAN

SULLIVANS ISLAND, SC

AUGUST 2023









# MOUND

"THE MOUND WAS BATTERY CAPRON, AN AMERICAN ARMY AMMUNITION STORE AND MORTAR BATTERY CONSTRUCTED IN 1898 FOR \$175,000. THE EARTH AND REINFORCED CONCRETE STRUCTURE WAS PART OF THE ENDICOTT SYSTEM OF SEACOAST DEFENSE. IT WAS ACTIVE FROM THE OUTSET OF THE SPANISH-AMERICAN WAR THROUGH MUCH OF WORLD WAR II"

"NOW, KIDS USE CARDBOARD TO SLIDE DOWN ITS FACE. A LARGE GRASSY FIELD, THICK STANDS OF BAMBOO AND A FEW CRUMBLING BUILDINGS MARKED WITH GRAFFITI ARE AT THE TOP." -POST AND COURIER











ADVENTURE  $\infty$ NMENT ENTER



### **OBSERVATION TOWER** TO CAPTURE VIEWS OF INTRACOASTAL



### J. MARSHALL STITH PARK MASTER PLAN SULLIVANS ISLAND, SC

AUGUST 2023

### EXISTING MOUND ACTION!

### ENHANCED WALKING PATHS UP **& DOWN THE MOUND**

















## GROVE



MUSIC AT THE GROVE



### MARKET IN THE GROVE



**COMMUNITY GATHERINGS** 











DOG PARK







**MULTI-USE SPORTS FIELD** 





SAND VOLLEYBALL



**MULTI-USE SPORT COURTS** 

J. MARSHALL STITH PARK MASTER PLAN SULLIVANS ISLAND, SC

AUGUST 2023





OUTDOOR WORKOUT AREA