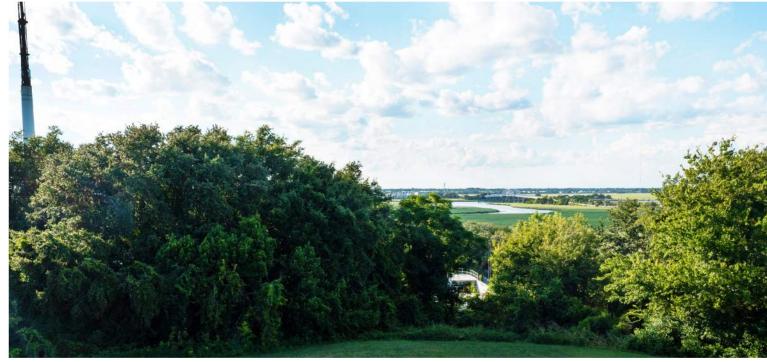

NS ISLAND, SC

AUGUST 2023









# MOUND

"THE MOUND WAS BATTERY CAPRON, AN AMERICAN ARMY AMMUNITION STORE AND MORTAR BATTERY CONSTRUCTED IN 1898 FOR \$175,000. THE EARTH AND REINFORCED CONCRETE STRUCTURE WAS PART OF THE ENDICOTT SYSTEM OF SEACOAST DEFENSE. IT WAS ACTIVE FROM THE OUTSET OF THE SPANISH-AMERICAN WAR THROUGH MUCH OF WORLD WAR II"

"NOW, KIDS USE CARDBOARD TO SLIDE DOWN ITS FACE. A LARGE GRASSY FIELD, THICK STANDS OF BAMBOO AND A FEW CRUMBLING BUILDINGS MARKED WITH GRAFFITI ARE AT THE TOP." -POST AND COURIER











ADVENTURE  $\infty$ NMENT ENTER



### **OBSERVATION TOWER** TO CAPTURE VIEWS OF INTRACOASTAL



### J. MARSHALL STITH PARK MASTER PLAN SULLIVANS ISLAND, SC

AUGUST 2023

### EXISTING MOUND ACTION!

### ENHANCED WALKING PATHS UP **& DOWN THE MOUND**

















## GROVE



MUSIC AT THE GROVE



### MARKET IN THE GROVE



**COMMUNITY GATHERINGS** 











DOG PARK







**MULTI-USE SPORTS FIELD** 





SAND VOLLEYBALL



**MULTI-USE SPORT COURTS** 

J. MARSHALL STITH PARK MASTER PLAN SULLIVANS ISLAND, SC

AUGUST 2023





OUTDOOR WORKOUT AREA