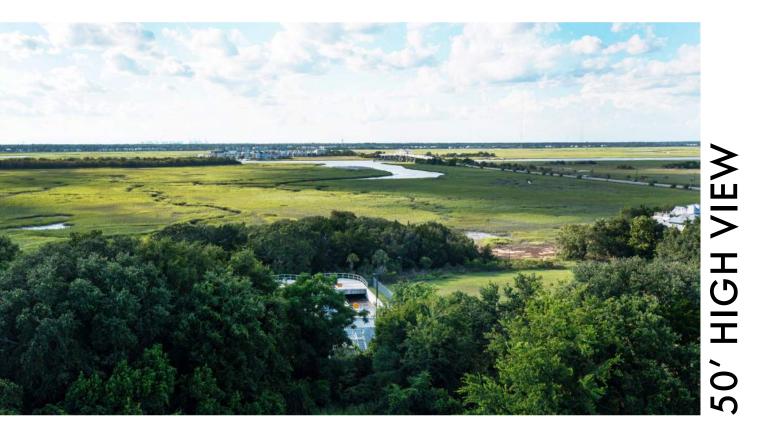

SLAND, SC

AUGUST 2023









# MOUND

"THE MOUND WAS BATTERY CAPRON, AN AMERICAN ARMY AMMUNITION STORE AND MORTAR BATTERY CONSTRUCTED IN 1898 FOR \$175,000. THE EARTH AND REINFORCED CONCRETE STRUCTURE WAS PART OF THE ENDICOTT SYSTEM OF SEACOAST DEFENSE. IT WAS ACTIVE FROM THE OUTSET OF THE SPANISH-AMERICAN WAR THROUGH MUCH OF WORLD WAR II"

"NOW, KIDS USE CARDBOARD TO SLIDE DOWN ITS FACE. A LARGE GRASSY FIELD, THICK STANDS OF BAMBOO AND A FEW CRUMBLING BUILDINGS MARKED WITH GRAFFITI ARE AT THE TOP." -POST AND COURIER











ADVENTURE  $\infty$ NMENT ENTER



### **OBSERVATION TOWER** TO CAPTURE VIEWS OF INTRACOASTAL



### J. MARSHALL STITH PARK MASTER PLAN SULLIVANS ISLAND, SC

AUGUST 2023

### EXISTING MOUND ACTION!

### ENHANCED WALKING PATHS UP **& DOWN THE MOUND**

















## GROVE



MUSIC AT THE GROVE



### MARKET IN THE GROVE



**COMMUNITY GATHERINGS** 











DOG PARK







**MULTI-USE SPORTS FIELD** 





SAND VOLLEYBALL



**MULTI-USE SPORT COURTS** 

J. MARSHALL STITH PARK MASTER PLAN SULLIVANS ISLAND, SC

AUGUST 2023





OUTDOOR WORKOUT AREA