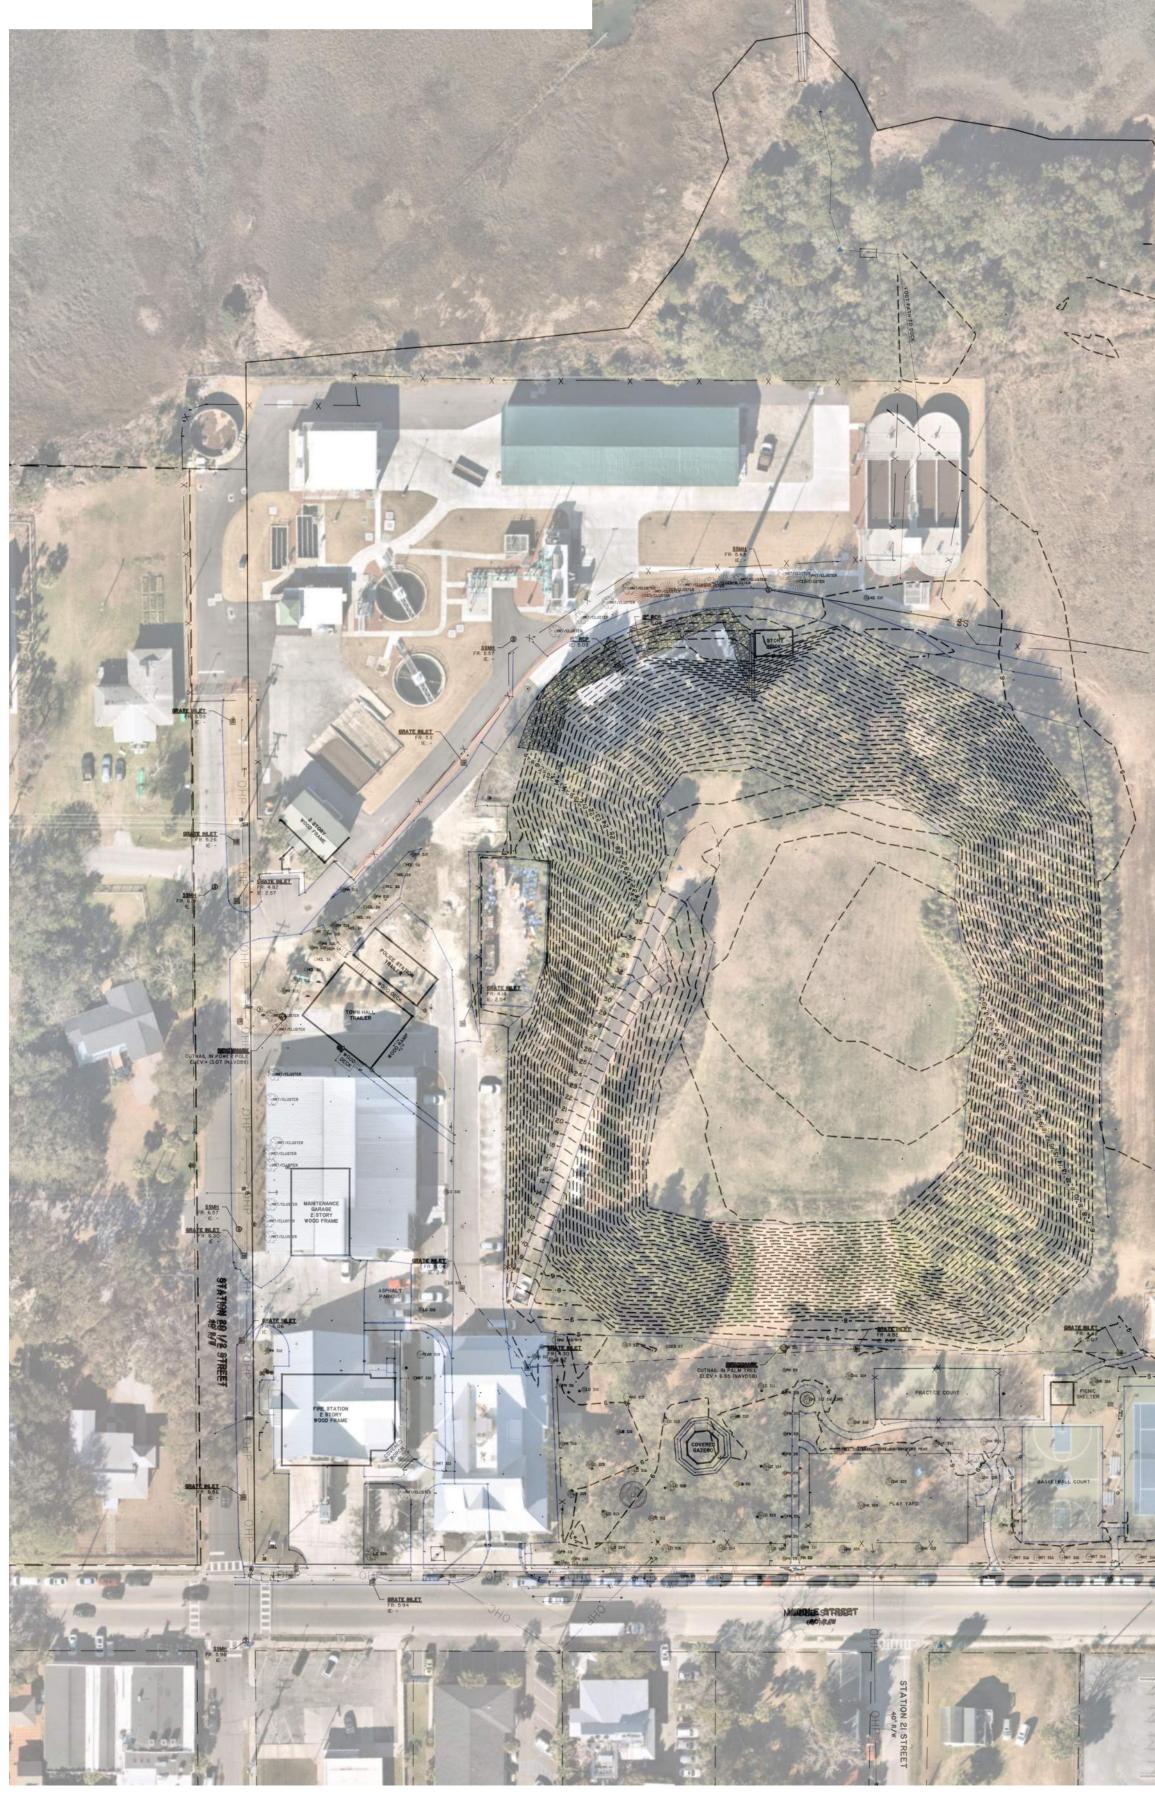

# EXISTING CONDITIONS

# **SCHEMATIC PLAN**

THE STITH PARK MASTER PLAN WILL PROVIDE A FRAMEWORK FOR IMPROVEMENTS THAT WILL BE A BENEFIT TO THE ISLAND COMMUNITY. THE MASTER PLAN WILL FOCUS ON THE FOLLOWING OBJECTIVES.

- CREATE A PARK SPACE THAT REFLECTS
  THE BEACH LIFESTYLE AND AMBIANCE OF
  SULLIVAN'S ISLAND
- CREATE AN INCLUSIVE PLAYGROUND FOR KIDS OF ALL AGES
- UTILIZE THE EXISTING MOUND AS AN OPPORTUNITY FOR CREATIVE PLAY AND PROGRAMMING WITHIN THE PARK
- STUDY OPPORTUNITIES FOR ADDITIONAL PROGRAMMING THAT MAY INCLUDE: ADDITIONAL SPORT COURTS, PICKLE-BALL COURTS, ADULT EXERCISE AREA, ETC.
- IMPROVE THE EXISTING DRAINAGE
  SYSTEM WITHIN THE PARK SPACE
- EXPLORE ADDITIONAL OPPORTUNITIES AND PROGRAMMING THAT MAY BE PRESENTED DURING THE PUBLIC INPUT PROCESS

POINTS OF INTEREST MAIN CIRCULATION MEANDERING PATHS

2 STORY GRATE INLE