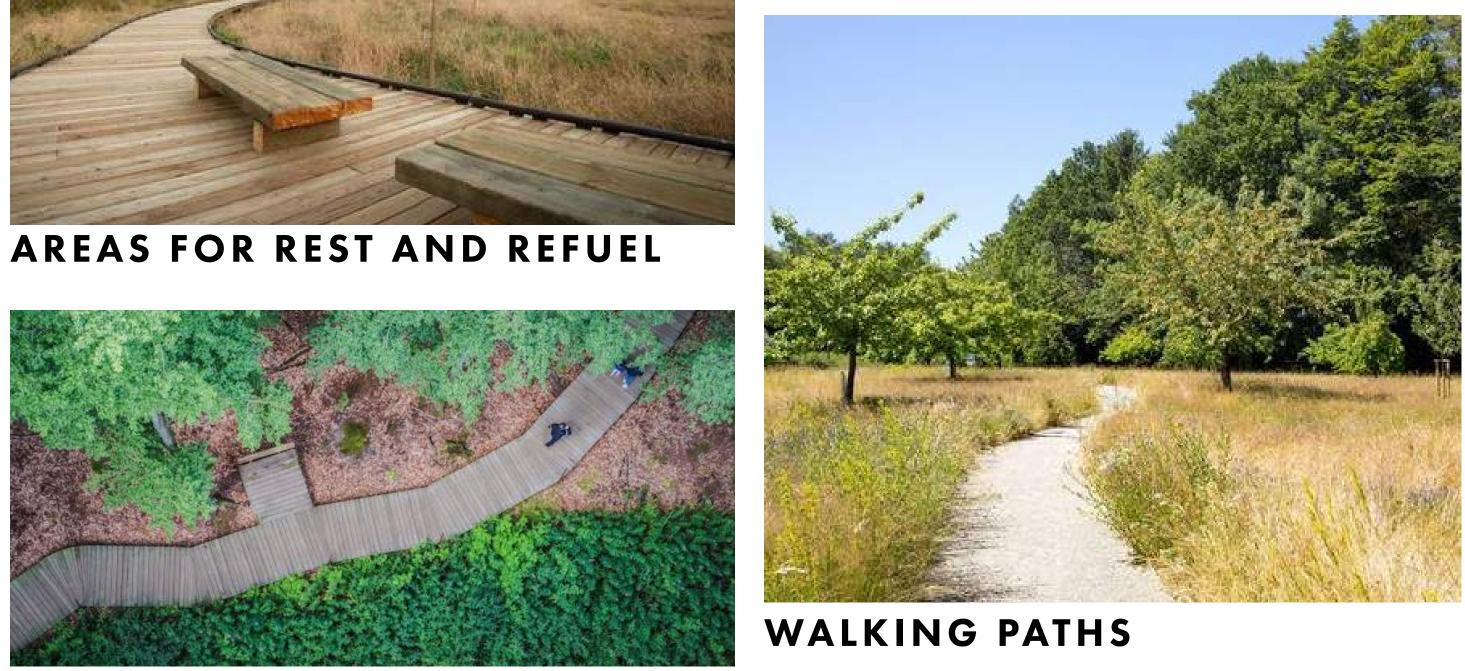

BATTERY CONSTRUCTED IN 1898 FOR \$175,000. THE EARTH AND REINFORCED CONCRETE STRUCTURE WAS PART OF THE ENDICOTT SYSTEM OF SEACOAST DEFENSE. IT WAS ACTIVE FROM THE OUTSET OF THE SPANISH-AMERICAN WAR THROUGH MUCH OF WORLD WAR II"

"NOW, KIDS USE CARDBOARD TO SLIDE DOWN ITS FACE. A LARGE GRASSY FIELD, THICK STANDS OF BAMBOO AND A FEW CRUMBLING BUILDINGS MARKED WITH GRAFFITI ARE AT THE TOP." -POST AND COURIER











ADVENTURE  $\infty$ NMENT ENTER



### **OBSERVATION TOWER** TO CAPTURE VIEWS OF INTRACOASTAL



### J. MARSHALL STITH PARK MASTER PLAN SULLIVANS ISLAND, SC

AUGUST 2023

### EXISTING MOUND ACTION!

### ENHANCED WALKING PATHS UP **& DOWN THE MOUND**

















## GROVE



MUSIC AT THE GROVE



### MARKET IN THE GROVE



**COMMUNITY GATHERINGS** 











DOG PARK







**MULTI-USE SPORTS FIELD** 





SAND VOLLEYBALL



**MULTI-USE SPORT COURTS** 

J. MARSHALL STITH PARK MASTER PLAN SULLIVANS ISLAND, SC

AUGUST 2023





OUTDOOR WORKOUT AREA