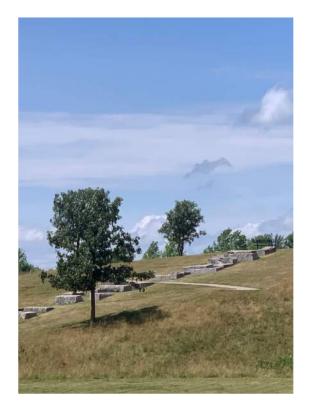

# MOUND

"THE MOUND WAS BATTERY CAPRON, AN AMERICAN ARMY AMMUNITION STORE AND MORTAR BATTERY CONSTRUCTED IN 1898 FOR \$175,000. THE EARTH AND REINFORCED CONCRETE STRUCTURE WAS PART OF THE ENDICOTT SYSTEM OF SEACOAST DEFENSE. IT WAS ACTIVE FROM THE OUTSET OF THE SPANISH-AMERICAN WAR THROUGH MUCH OF WORLD WAR II"

### EXISTING MOUND ACTION!