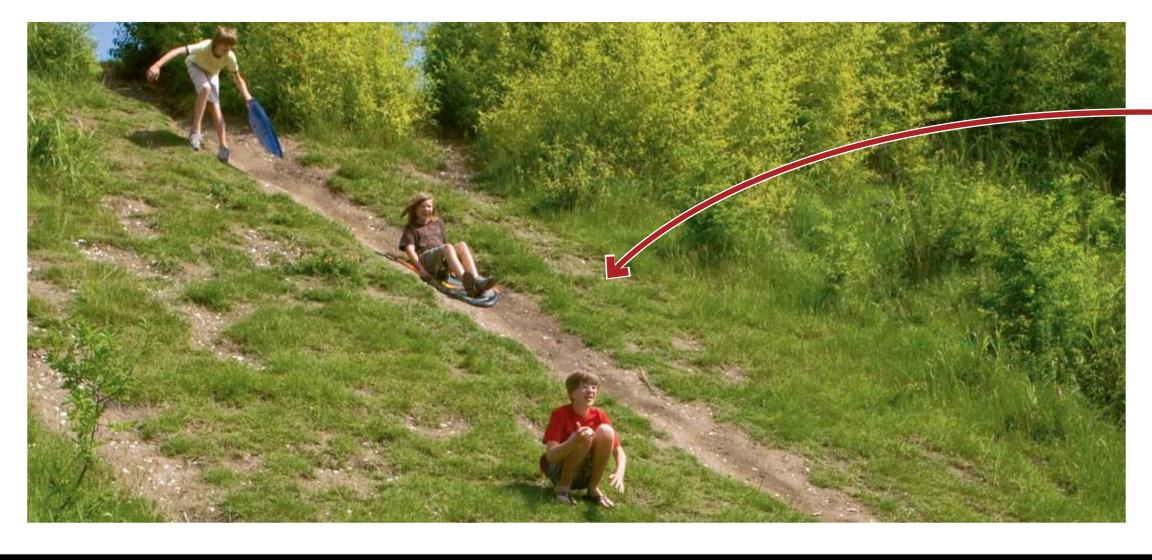

# MOUND

"THE MOUND WAS BATTERY CAPRON, AN AMERICAN ARMY AMMUNITION STORE AND MORTAR BATTERY CONSTRUCTED IN 1898 FOR \$175,000. THE EARTH AND REINFORCED CONCRETE STRUCTURE WAS PART OF THE ENDICOTT SYSTEM OF SEACOAST DEFENSE. IT WAS ACTIVE FROM THE OUTSET OF THE SPANISH-AMERICAN WAR THROUGH MUCH OF WORLD WAR II"

"NOW, KIDS USE CARDBOARD TO SLIDE DOWN ITS FACE. A LARGE GRASSY FIELD, THICK STANDS OF BAMBOO AND A FEW CRUMBLING BUILDINGS MARKED WITH GRAFFITI ARE AT THE TOP." -POST AND COURIER

ADVENTURE  $\infty$ NMENT ENTER

### EXISTING MOUND ACTION!

### ENHANCED WALKING PATHS UP **& DOWN THE MOUND**