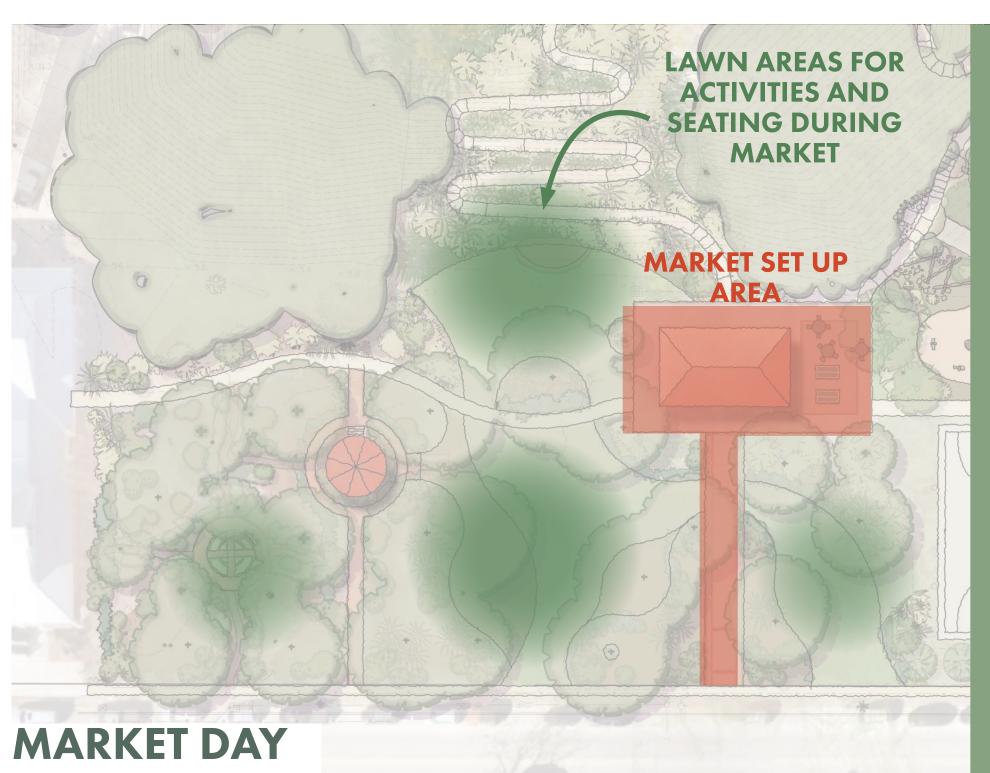

# EXISTING CONDITIONS







### CONCEPTUAL MASTER PLAN







### CONCEPTUAL MASTER PLAN





#### OPTION 1

- **A** TWO PICKLE BALL COURTS
- B SHADED STRUCTURE TO SERVE SPORTS COURTS AND PLAY AREAS
- C COMMUNITY GARDEN
  - -SHADED STRUCTURE
  - -GARDENING STATIONS
  - -WORKSHOP/LEARNING AREA



## PLAY FOR ALL AGES







- A TWO PICKLE BALL COURTS
- B SHADED STRUCTURE TO SERVE SPORTS COURTS AND PLAY AREAS
- FENCED IN DOG PARK











#### GROVE





















### MOUND







#### OPTION 1 -

#### MOUND ON THE MOUND

- A MOUND 20 FEET TALL AT PEAK
- **B** WALKING PATH AT 5 TO 1 SLOPE MAX
- **C** STEPS THAT BLEND IN WITH NATURE
- **D** LAWN FOR SEATING









#### OPTION 2 -

#### BANDSHELL ON THE MOUND

- A BANDSHELL
- **B** OPEN LAWN FOR SEATING



OPTION 3 BANDSHELL ON THE MOUND WITH
LOOKOUT TOWER