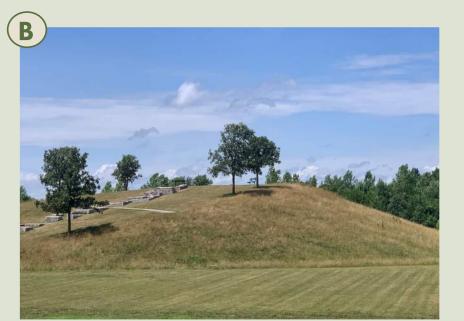

### MOUND

#### MOUND ON THE MOUND

- A MOUND 20 FEET TALL AT PEAK
- **B** WALKING PATH AT 5 TO 1 SLOPE MAX
- **C** STEPS THAT BLEND IN WITH NATURE
- **D** LAWN FOR SEATING