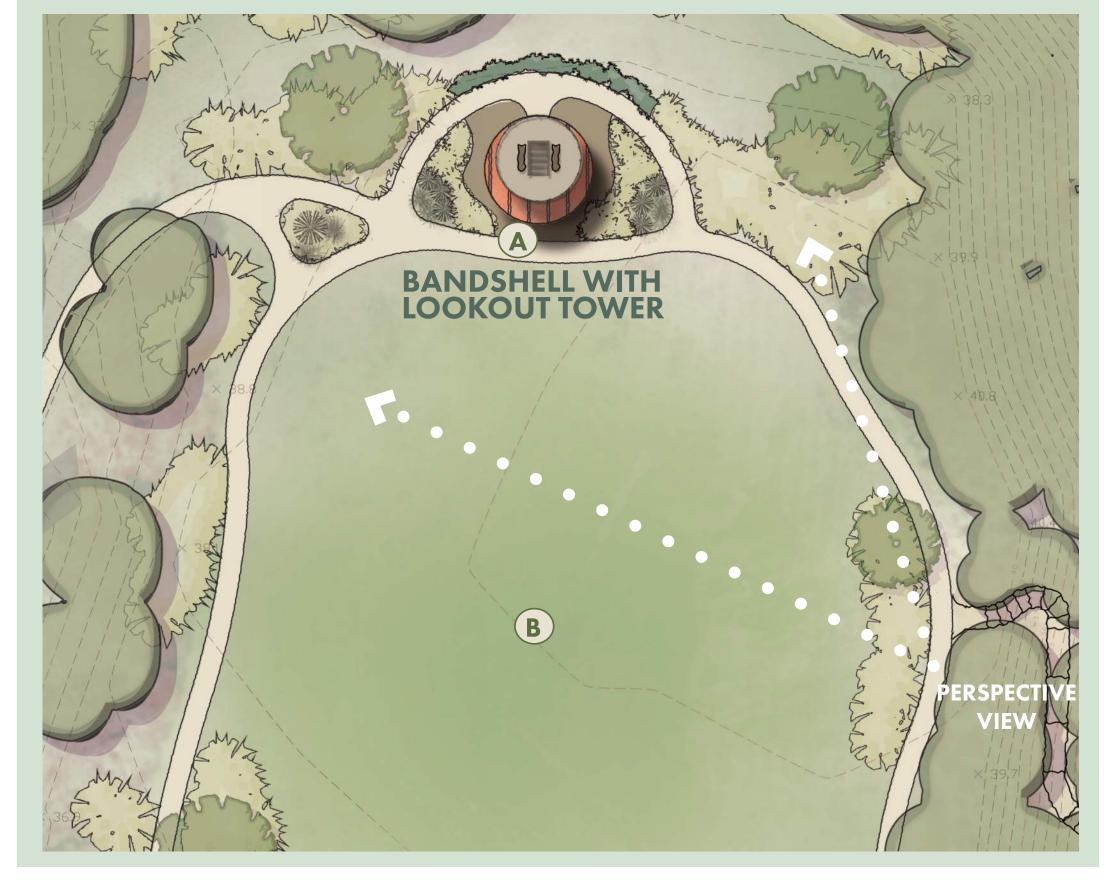

#### BANDSHELL ON THE MOUND

- A BANDSHELL
- **B** OPEN LAWN FOR SEATING

OPTION 3 BANDSHELL ON THE MOUND WITH
LOOKOUT TOWER