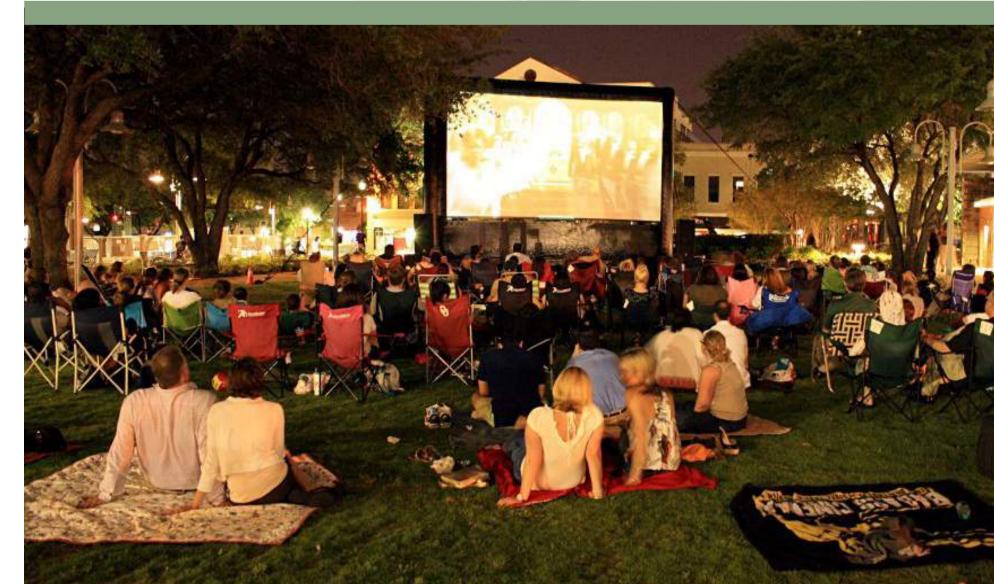

# EXISTING CONDITIONS







### CONCEPTUAL MASTER PLAN







### CONCEPTUAL MASTER PLAN





#### OPTION 1

- **A** TWO PICKLE BALL COURTS
- B SHADED STRUCTURE TO SERVE SPORTS COURTS AND PLAY AREAS
- C COMMUNITY GARDEN
  - -SHADED STRUCTURE
  - -GARDENING STATIONS
  - -WORKSHOP/LEARNING AREA



## PLAY FOR ALL AGES







- A TWO PICKLE BALL COURTS
- B SHADED STRUCTURE TO SERVE SPORTS COURTS AND PLAY AREAS
- FENCED IN DOG PARK











#### GROVE





















### MOUND







#### OPTION 1 -

#### MOUND ON THE MOUND

- A MOUND 20 FEET TALL AT PEAK
- **B** WALKING PATH AT 5 TO 1 SLOPE MAX
- **C** STEPS THAT BLEND IN WITH NATURE
- **D** LAWN FOR SEATING









#### OPTION 2 -

#### BANDSHELL ON THE MOUND

- A BANDSHELL
- **B** OPEN LAWN FOR SEATING



OPTION 3 BANDSHELL ON THE MOUND WITH
LOOKOUT TOWER