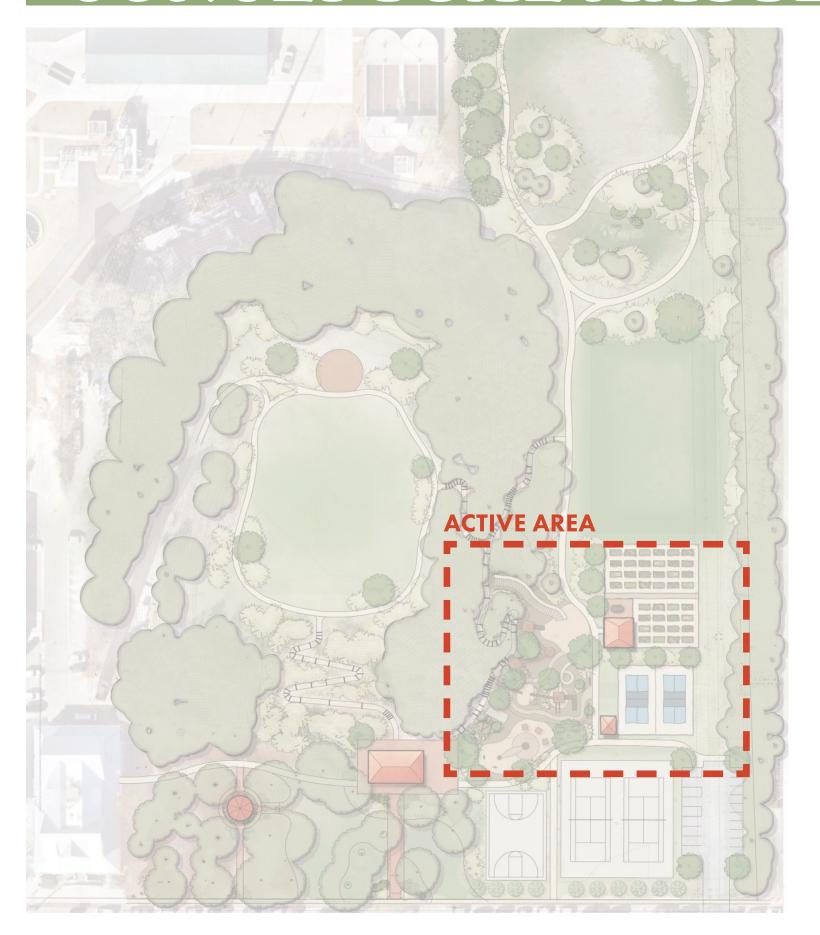

### CONCEPTUAL MASTER PLAN

#### OPTION 1

- **A** TWO PICKLE BALL COURTS
- B SHADED STRUCTURE TO SERVE SPORTS COURTS AND PLAY AREAS
- C COMMUNITY GARDEN
  - -SHADED STRUCTURE
  - -GARDENING STATIONS
  - -WORKSHOP/LEARNING AREA

## PLAY FOR ALL AGES

- A TWO PICKLE BALL COURTS
- B SHADED STRUCTURE TO SERVE SPORTS COURTS AND PLAY AREAS
- FENCED IN DOG PARK