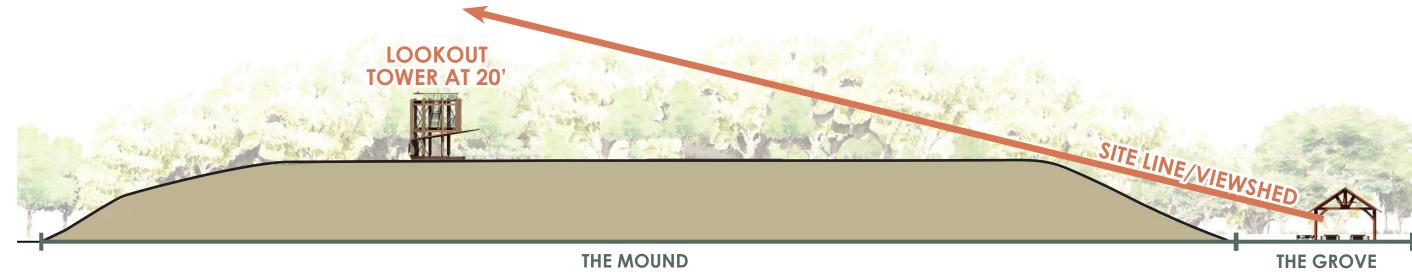

### MOUND

#### MOUND ON THE MOUND

- A MOUND 20 FEET TALL AT PEAK
- **B** WALKING PATH AT 5 TO 1 SLOPE MAX
- **C** STEPS THAT BLEND IN WITH NATURE
- **D** LAWN FOR SEATING