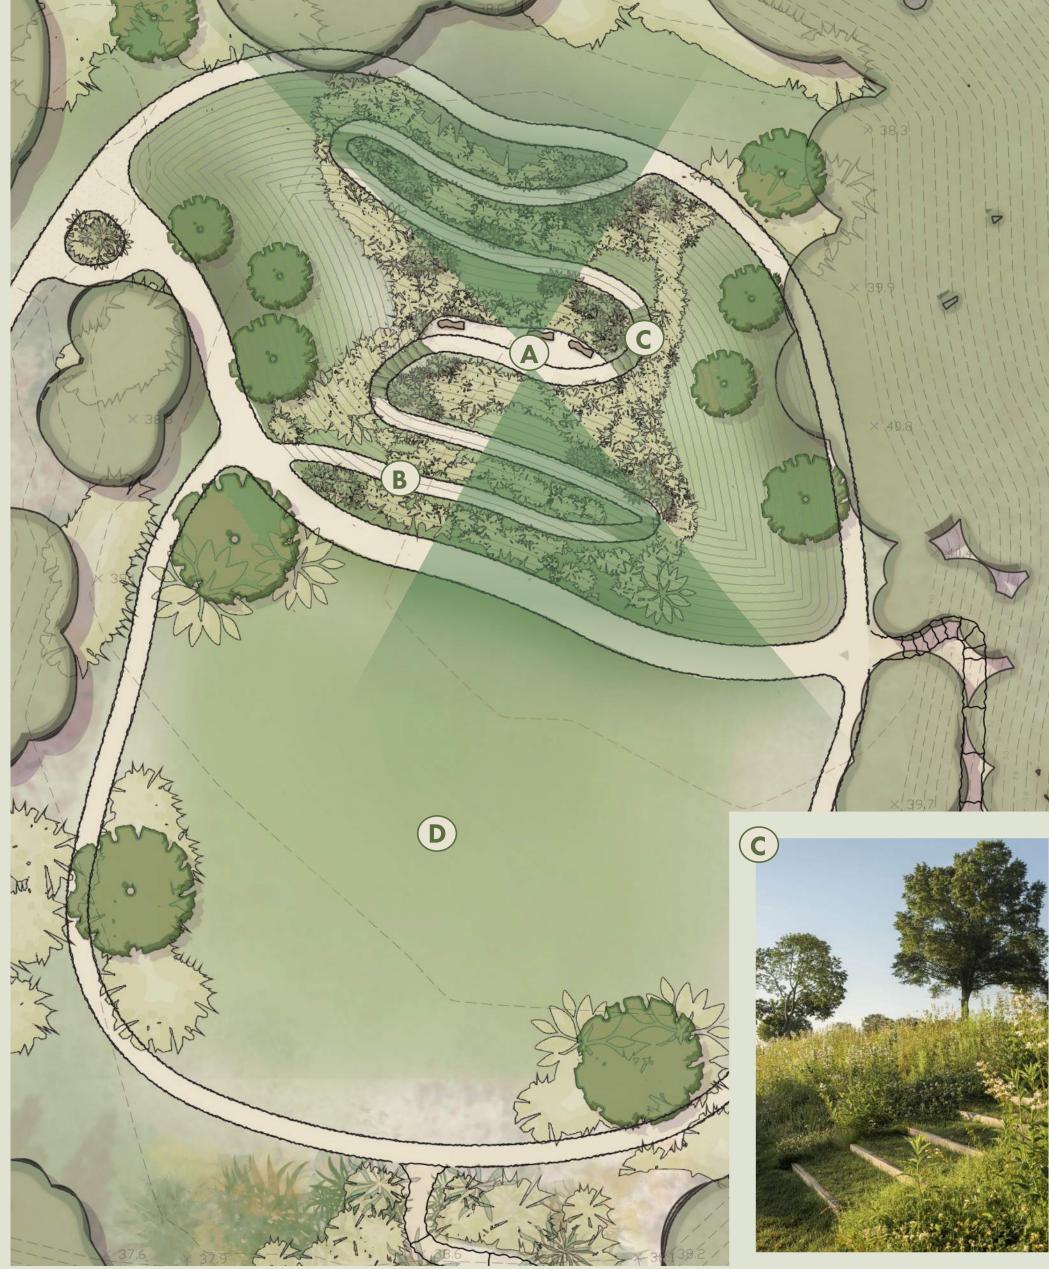

#### MOUND ON THE MOUND

- A MOUND 20 FEET TALL AT PEAK
- **B** WALKING PATH AT 5 TO 1 SLOPE MAX
- **C** STEPS THAT BLEND IN WITH NATURE
- **D** LAWN FOR SEATING