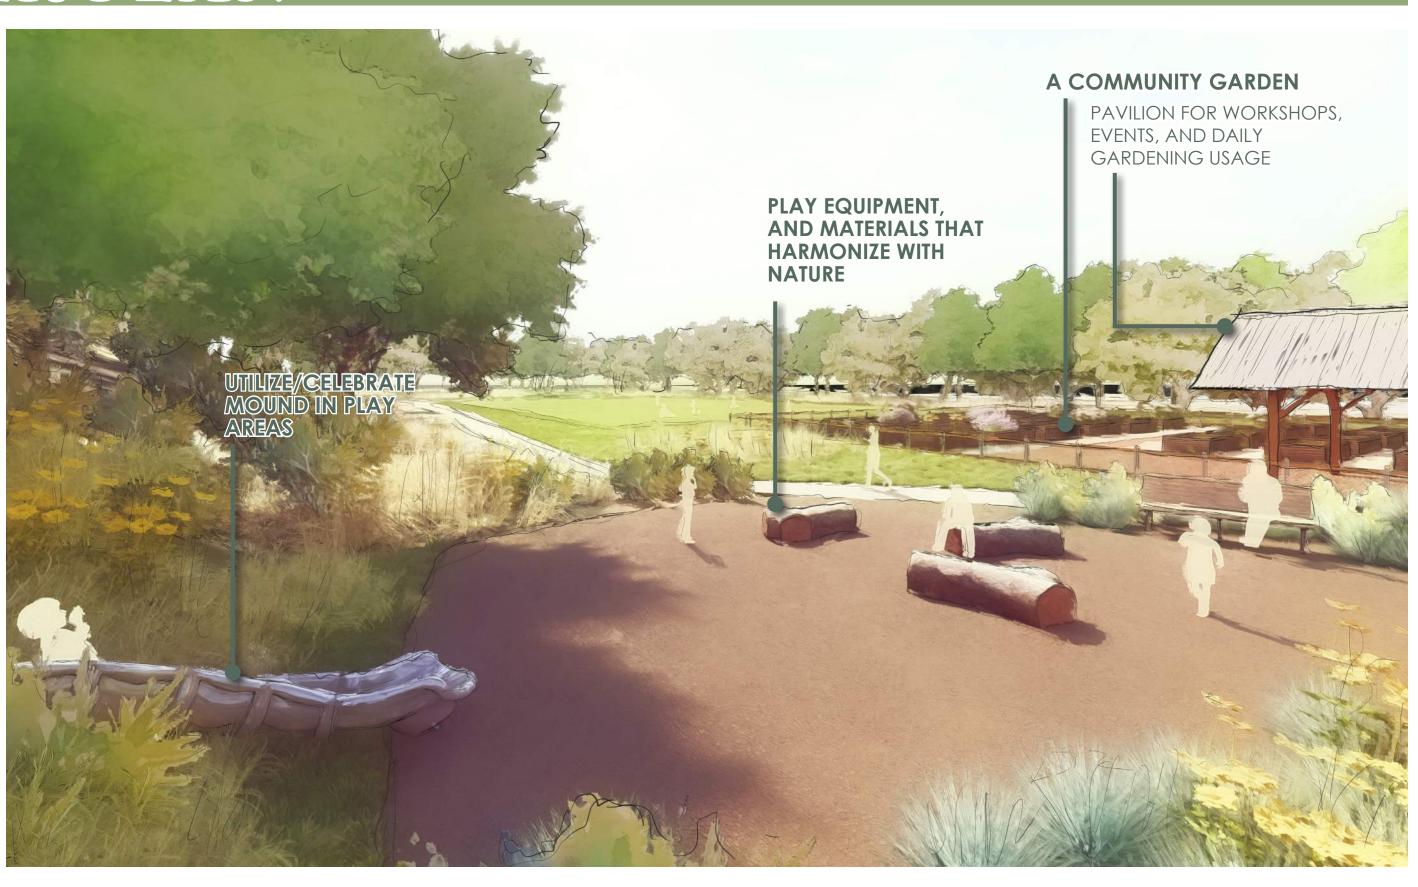

#### OPTION 1

- **A** TWO PICKLE BALL COURTS
- B SHADED STRUCTURE TO SERVE SPORTS COURTS AND PLAY AREAS
- C COMMUNITY GARDEN
  - -SHADED STRUCTURE
  - -GARDENING STATIONS
  - -WORKSHOP/LEARNING AREA

## PLAY FOR ALL AGES

- A TWO PICKLE BALL COURTS
- B SHADED STRUCTURE TO SERVE SPORTS COURTS AND PLAY AREAS
- FENCED IN DOG PARK