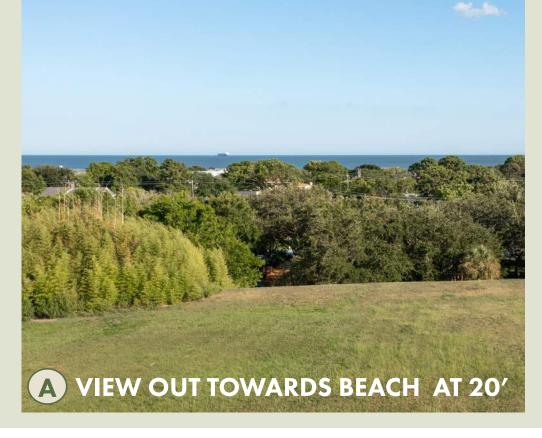

#### MOUND ON THE MOUND

- A MOUND 20 FEET TALL AT PEAK
- **B** WALKING PATH AT 5 TO 1 SLOPE MAX
- **C** STEPS THAT BLEND IN WITH NATURE
- **D** LAWN FOR SEATING