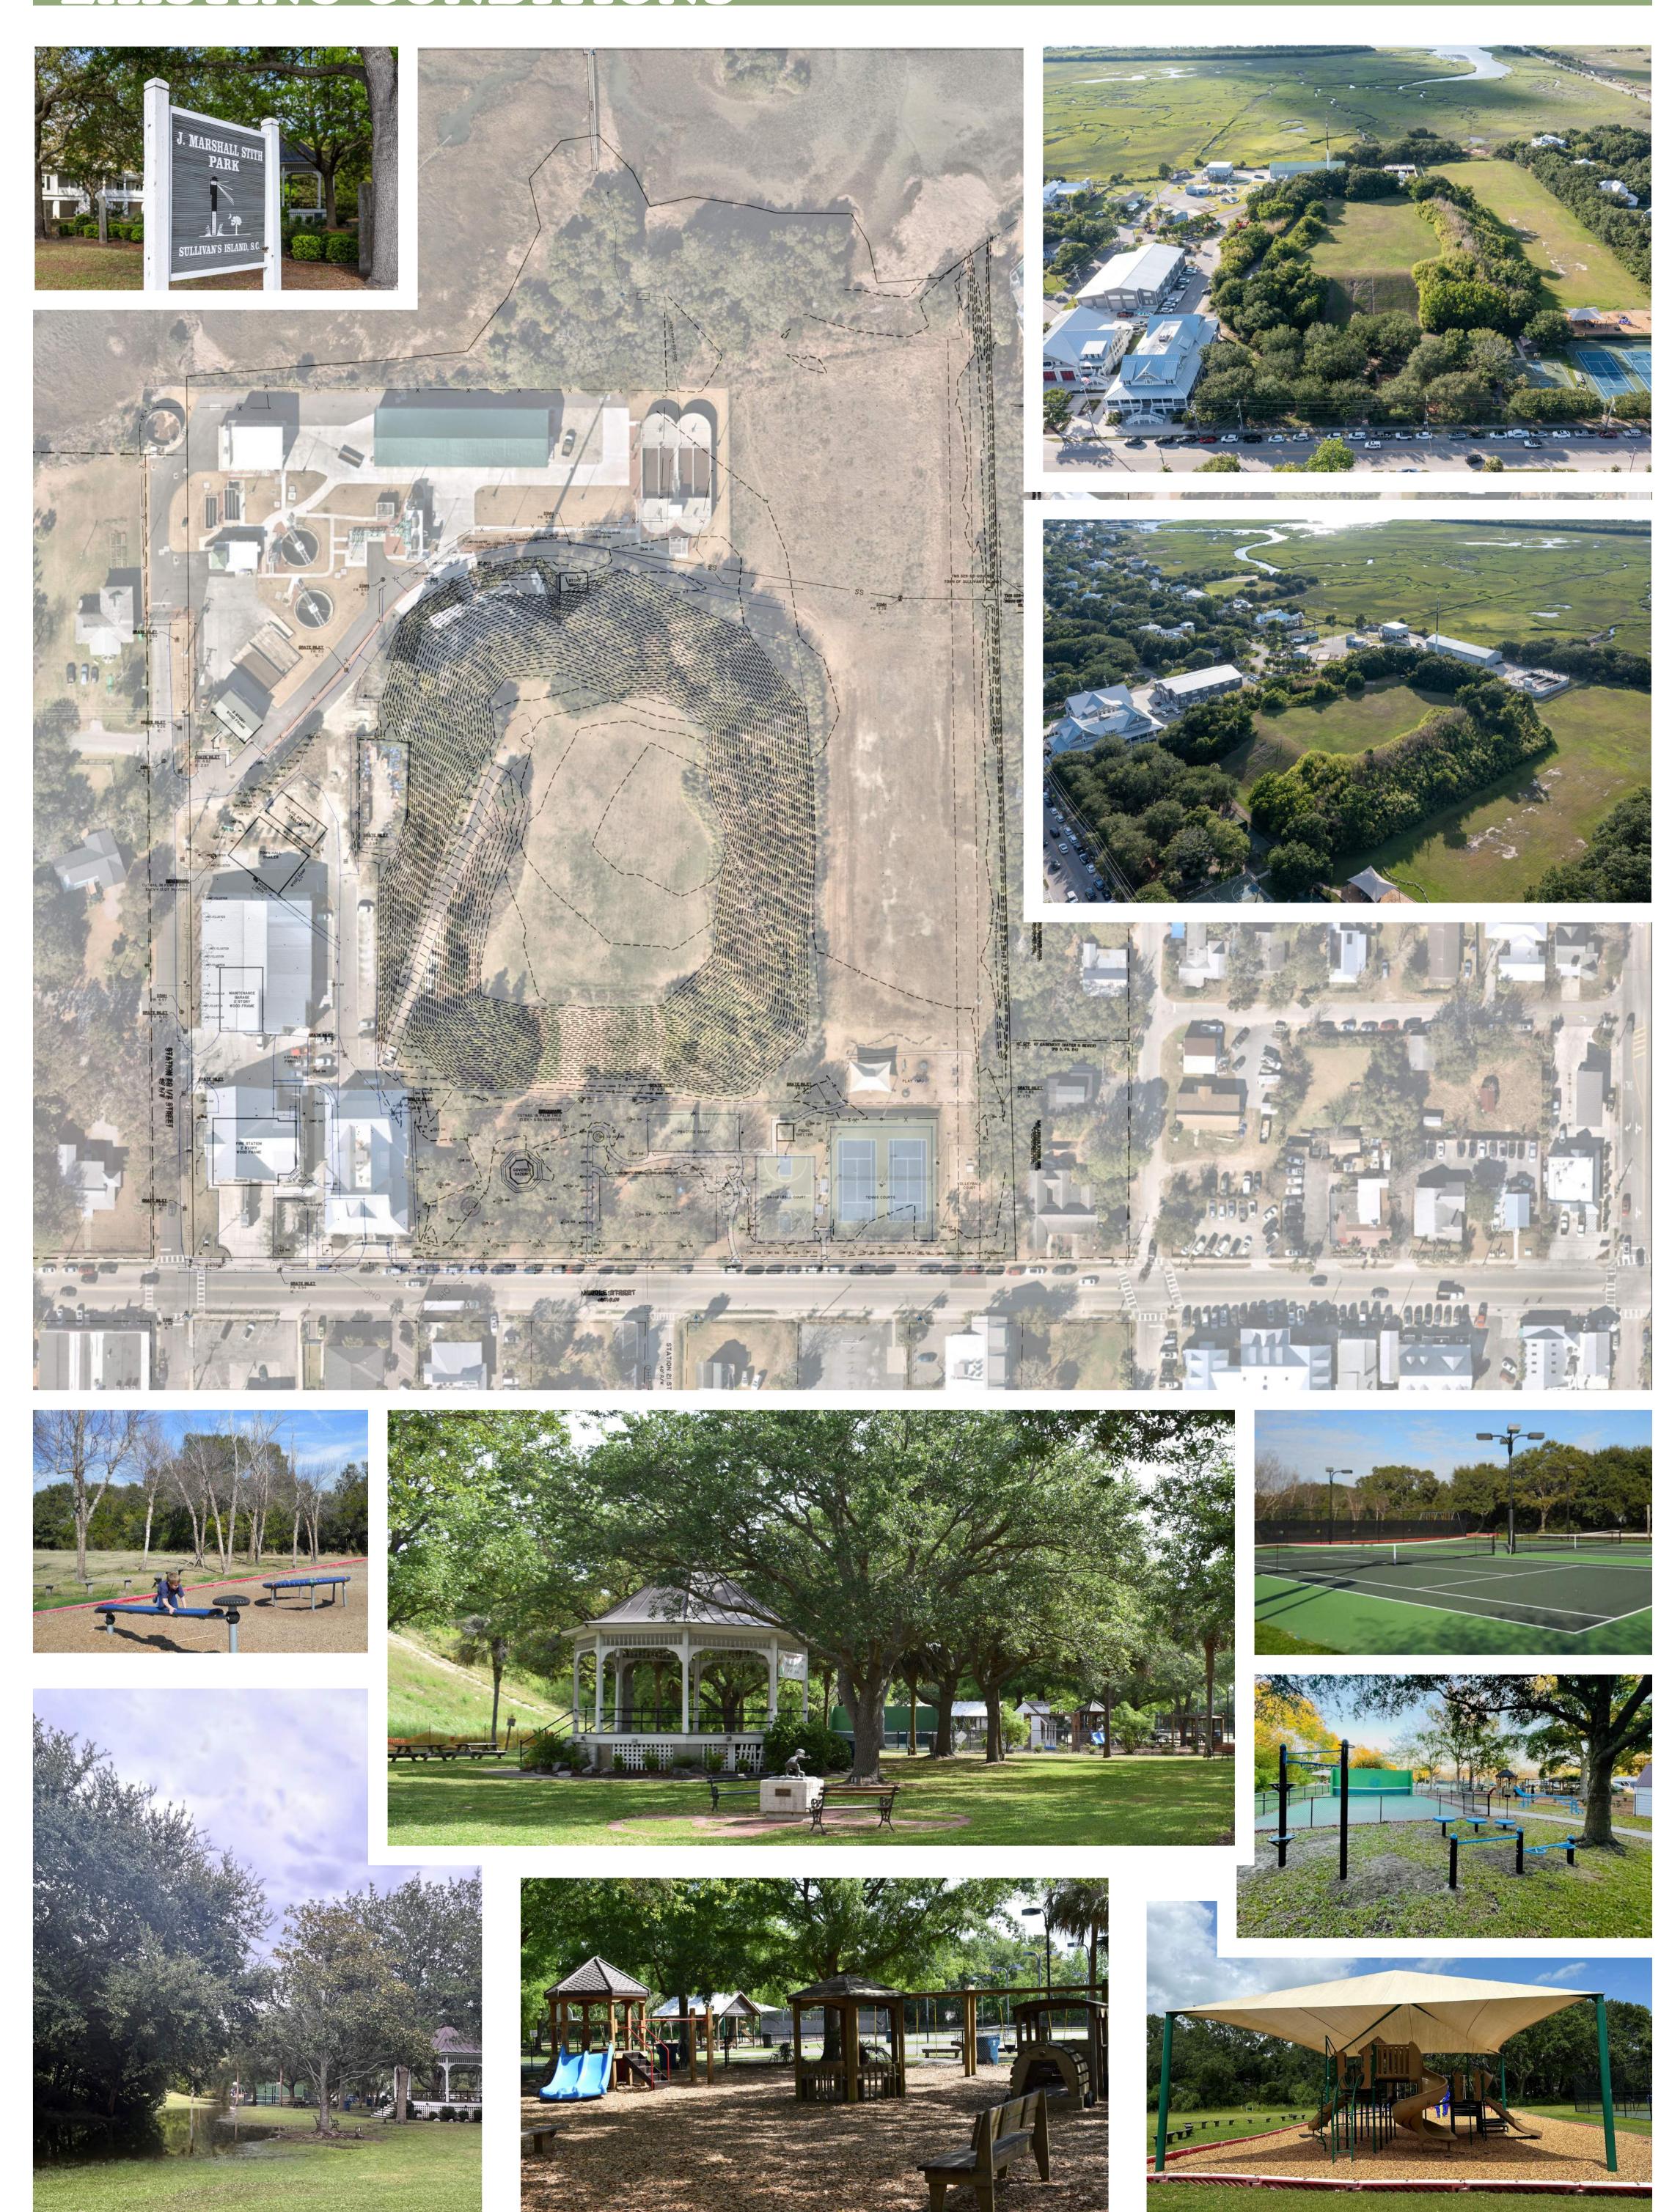

# EXISTING CONDITIONS







### CONCEPTUAL MASTER PLAN







### CONCEPTUAL MASTER PLAN





#### OPTION 1

- **A** TWO PICKLE BALL COURTS
- B SHADED STRUCTURE TO SERVE SPORTS COURTS AND PLAY AREAS
- C COMMUNITY GARDEN
  - -SHADED STRUCTURE
  - -GARDENING STATIONS
  - -WORKSHOP/LEARNING AREA



## PLAY FOR ALL AGES







- A TWO PICKLE BALL COURTS
- B SHADED STRUCTURE TO SERVE SPORTS COURTS AND PLAY AREAS
- FENCED IN DOG PARK











#### GROVE





















### MOUND







#### OPTION 1 -

#### MOUND ON THE MOUND

- A MOUND 20 FEET TALL AT PEAK
- **B** WALKING PATH AT 5 TO 1 SLOPE MAX
- **C** STEPS THAT BLEND IN WITH NATURE
- **D** LAWN FOR SEATING









#### OPTION 2 -

#### BANDSHELL ON THE MOUND

- A BANDSHELL
- **B** OPEN LAWN FOR SEATING



OPTION 3 BANDSHELL ON THE MOUND WITH
LOOKOUT TOWE