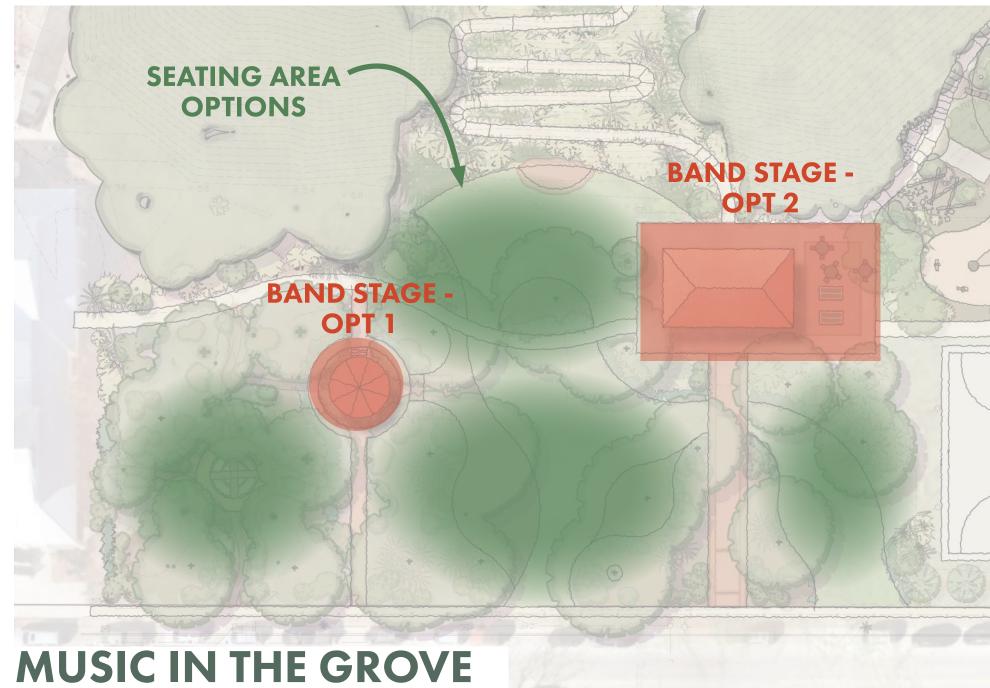

# EXISTING CONDITIONS







### CONCEPTUAL MASTER PLAN







### CONCEPTUAL MASTER PLAN





#### OPTION 1

- **A** TWO PICKLE BALL COURTS
- B SHADED STRUCTURE TO SERVE SPORTS COURTS AND PLAY AREAS
- C COMMUNITY GARDEN
  - -SHADED STRUCTURE
  - -GARDENING STATIONS
  - -WORKSHOP/LEARNING AREA



## PLAY FOR ALL AGES







- A TWO PICKLE BALL COURTS
- B SHADED STRUCTURE TO SERVE SPORTS COURTS AND PLAY AREAS
- FENCED IN DOG PARK











#### GROVE





















### MOUND







#### OPTION 1 -

#### MOUND ON THE MOUND

- A MOUND 20 FEET TALL AT PEAK
- **B** WALKING PATH AT 5 TO 1 SLOPE MAX
- **C** STEPS THAT BLEND IN WITH NATURE
- **D** LAWN FOR SEATING









#### OPTION 2 -

#### BANDSHELL ON THE MOUND

- A BANDSHELL
- **B** OPEN LAWN FOR SEATING



OPTION 3 BANDSHELL ON THE MOUND WITH
LOOKOUT TOWER