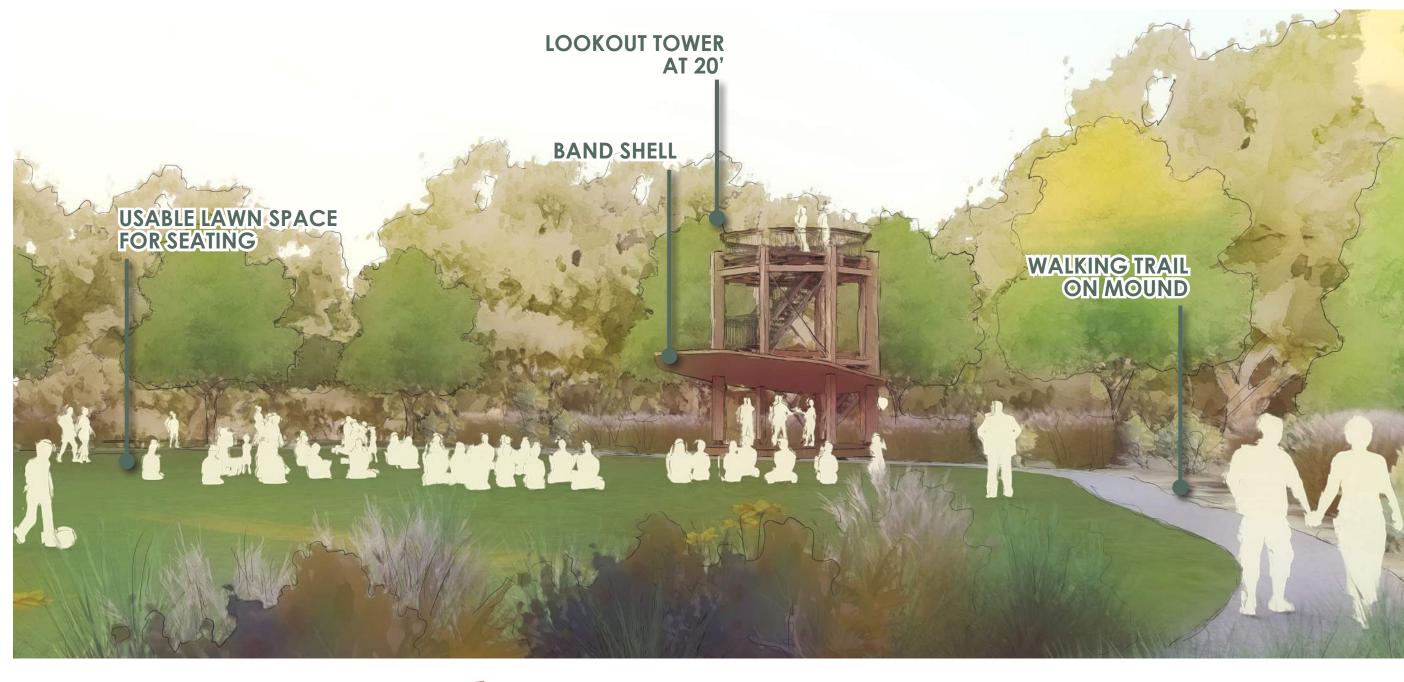

#### OPTION 2 -

#### BANDSHELL ON THE MOUND

- A BANDSHELL
- **B** OPEN LAWN FOR SEATING

OPTION 3 BANDSHELL ON THE MOUND WITH
LOOKOUT TOWER