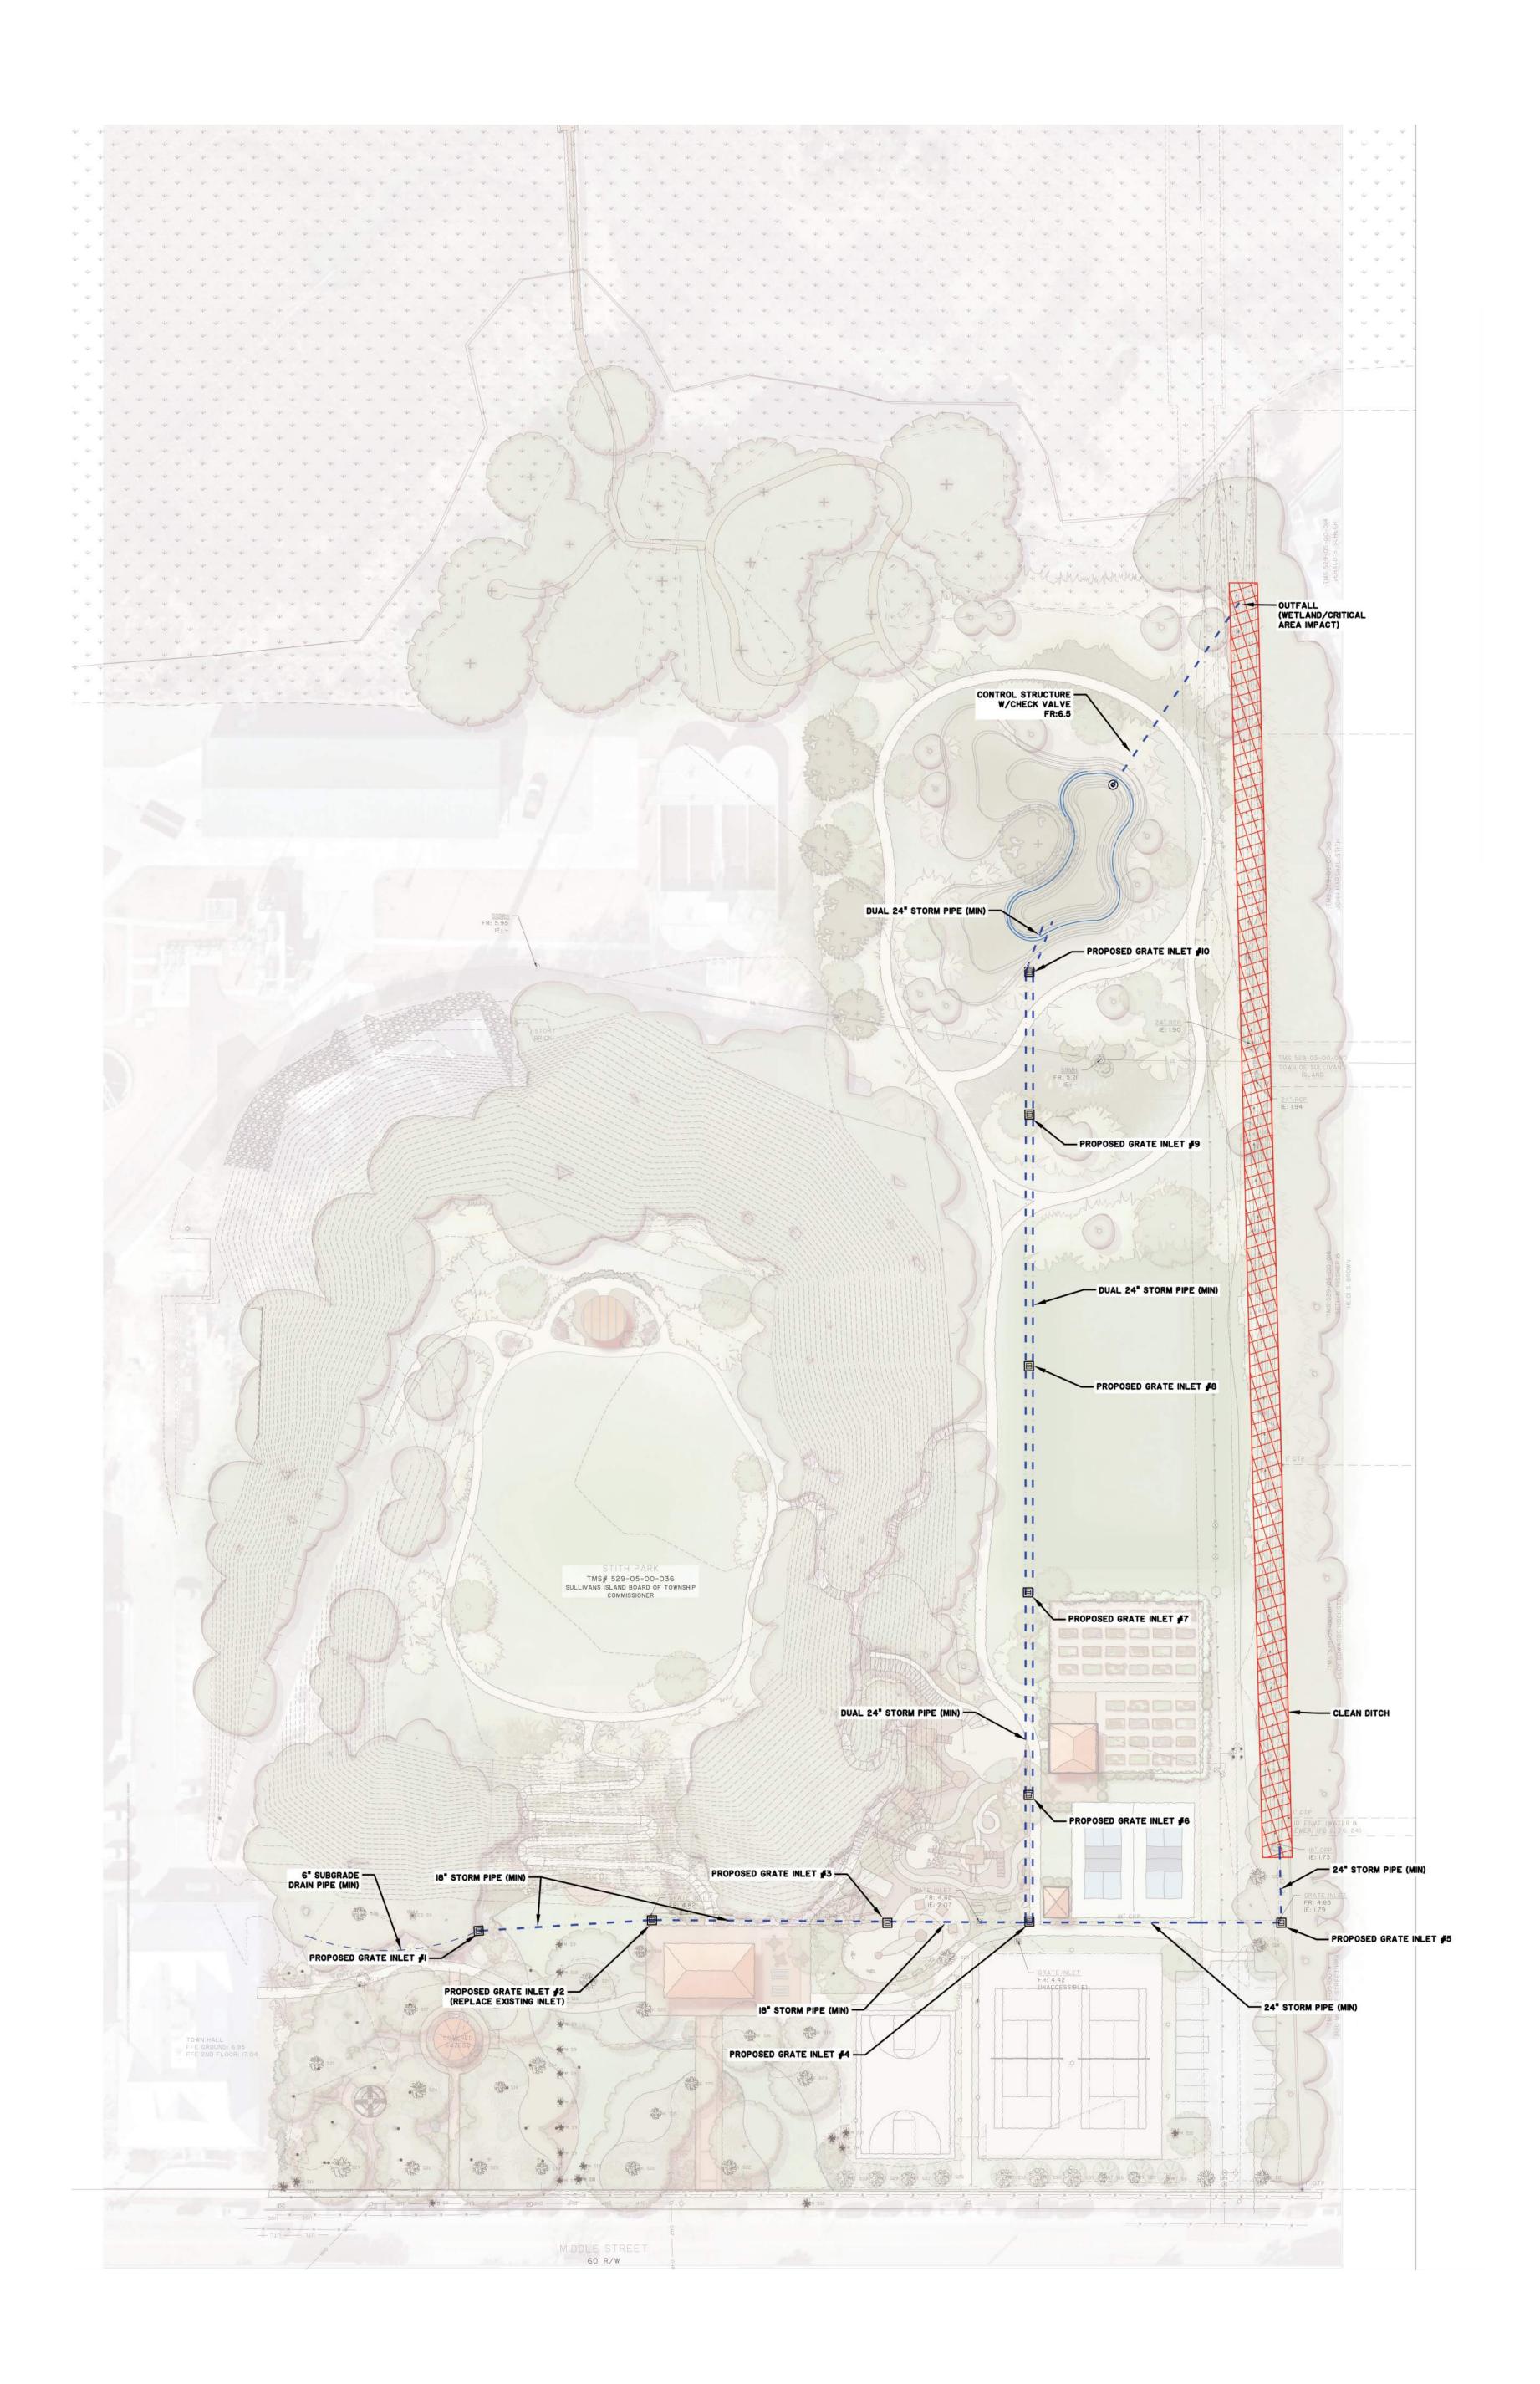

## CONCEPTUAL MASTER PLAN







### CONCEPTUAL MASTER PLAN





#### OPTION 1

- **A** TWO PICKLE BALL COURTS
- B SHADED STRUCTURE TO SERVE SPORTS COURTS AND PLAY AREAS
- C COMMUNITY GARDEN
  - -SHADED STRUCTURE
  - -GARDENING STATIONS
  - -WORKSHOP/LEARNING AREA



## PLAY FOR ALL AGES







- A TWO PICKLE BALL COURTS
- B SHADED STRUCTURE TO SERVE SPORTS COURTS AND PLAY AREAS
- FENCED IN DOG PARK











#### GROVE





















### MOUND







#### OPTION 1 -

#### MOUND ON THE MOUND

- A MOUND 20 FEET TALL AT PEAK
- **B** WALKING PATH AT 5 TO 1 SLOPE MAX
- **C** STEPS THAT BLEND IN WITH NATURE
- **D** LAWN FOR SEATING









#### OPTION 2 -

#### BANDSHELL ON THE MOUND

- A BANDSHELL
- **B** OPEN LAWN FOR SEATING



OPTION 3 BANDSHELL ON THE MOUND WITH
LOOKOUT TOWER