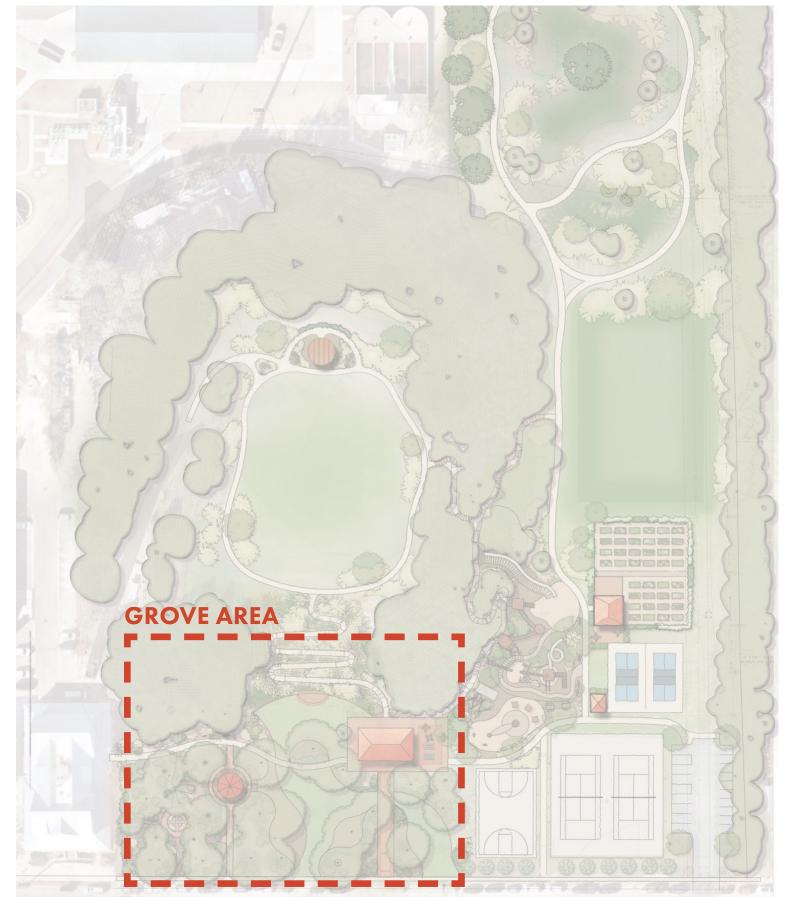

# EXISTING CONDITIONS







### CONCEPTUAL MASTER PLAN







### CONCEPTUAL MASTER PLAN





#### OPTION 1

- **A** TWO PICKLE BALL COURTS
- B SHADED STRUCTURE TO SERVE SPORTS COURTS AND PLAY AREAS
- C COMMUNITY GARDEN
  - -SHADED STRUCTURE
  - -GARDENING STATIONS
  - -WORKSHOP/LEARNING AREA



## PLAY FOR ALL AGES







- A TWO PICKLE BALL COURTS
- B SHADED STRUCTURE TO SERVE SPORTS COURTS AND PLAY AREAS
- FENCED IN DOG PARK











#### GROVE





















### MOUND







#### OPTION 1 -

#### MOUND ON THE MOUND

- A MOUND 20 FEET TALL AT PEAK
- **B** WALKING PATH AT 5 TO 1 SLOPE MAX
- **C** STEPS THAT BLEND IN WITH NATURE
- **D** LAWN FOR SEATING









#### OPTION 2 -

#### BANDSHELL ON THE MOUND

- A BANDSHELL
- **B** OPEN LAWN FOR SEATING



OPTION 3 BANDSHELL ON THE MOUND WITH
LOOKOUT TOWER