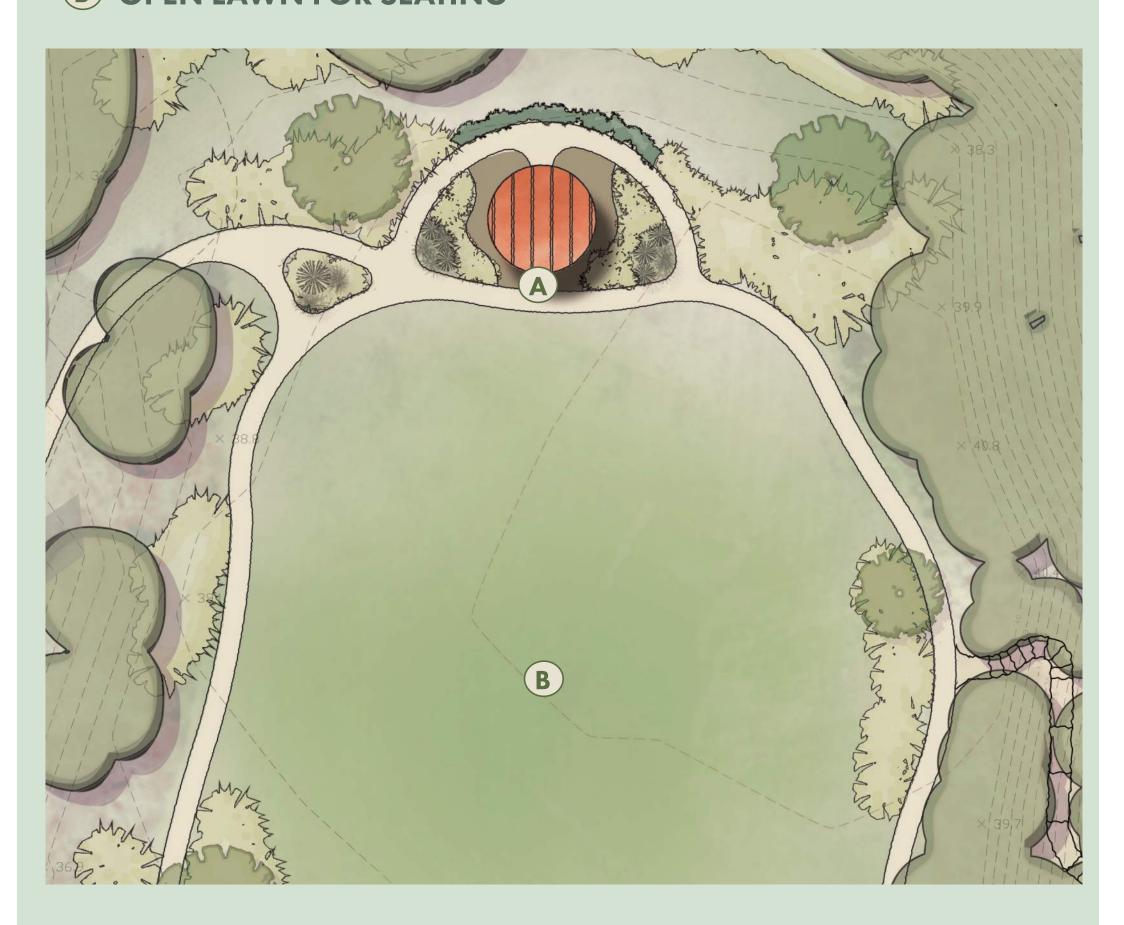

#### BANDSHELL ON THE MOUND

- A BANDSHELL
- **B** OPEN LAWN FOR SEATING

OPTION 3 BANDSHELL ON THE MOUND WITH
LOOKOUT TOWER