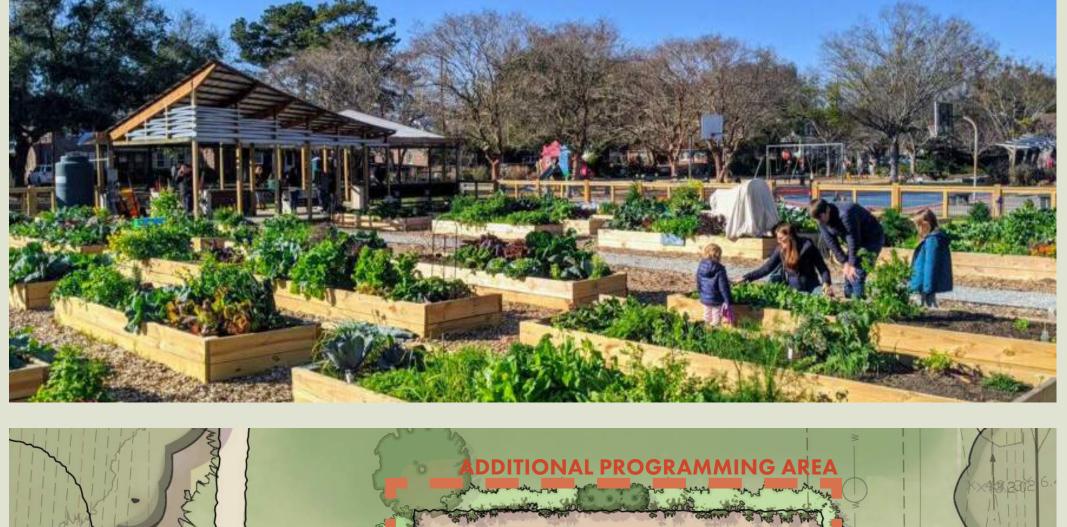

#### OPTION 1

- **A** TWO PICKLE BALL COURTS
- B SHADED STRUCTURE TO SERVE SPORTS COURTS AND PLAY AREAS
- C COMMUNITY GARDEN
  - -SHADED STRUCTURE
  - -GARDENING STATIONS
  - -WORKSHOP/LEARNING AREA