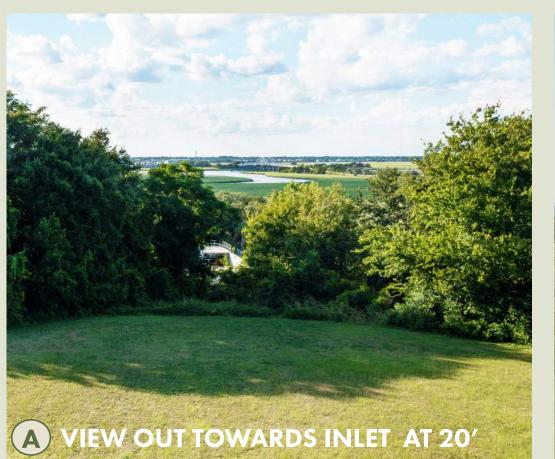

#### MOUND ON THE MOUND

- A MOUND 20 FEET TALL AT PEAK
- **B** WALKING PATH AT 5 TO 1 SLOPE MAX
- **C** STEPS THAT BLEND IN WITH NATURE
- **D** LAWN FOR SEATING