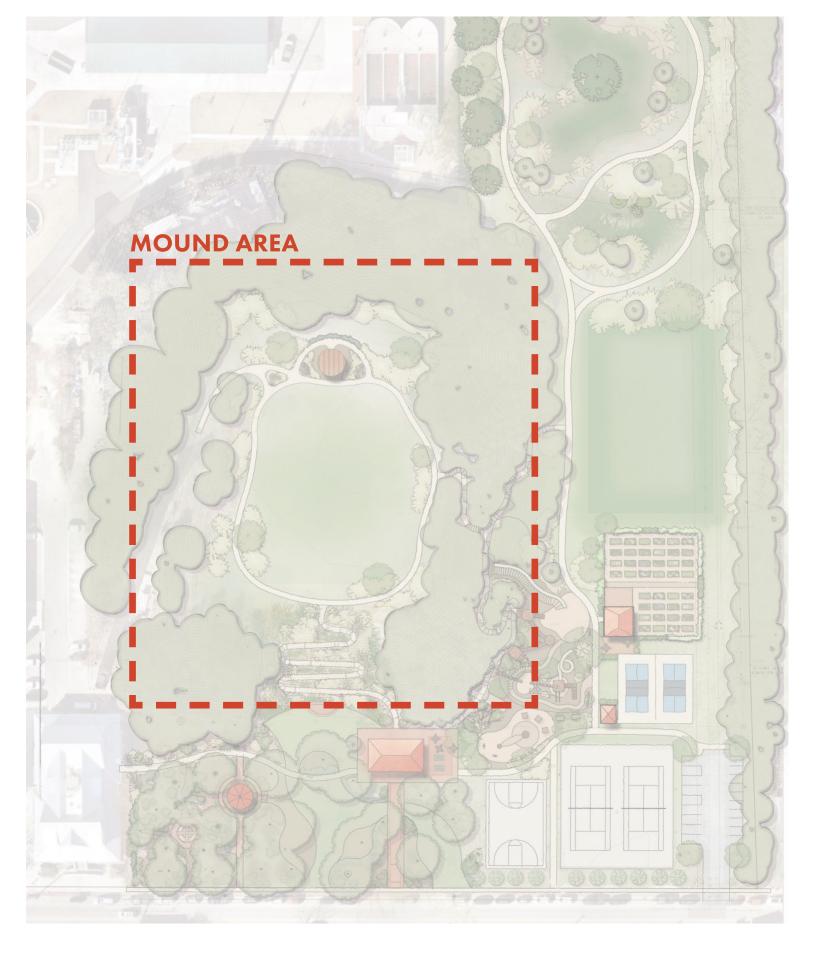

### MOUND

#### OPTION 1 -

#### MOUND ON THE MOUND

- A MOUND 20 FEET TALL AT PEAK
- **B** WALKING PATH AT 5 TO 1 SLOPE MAX
- **C** STEPS THAT BLEND IN WITH NATURE
- **D** LAWN FOR SEATING