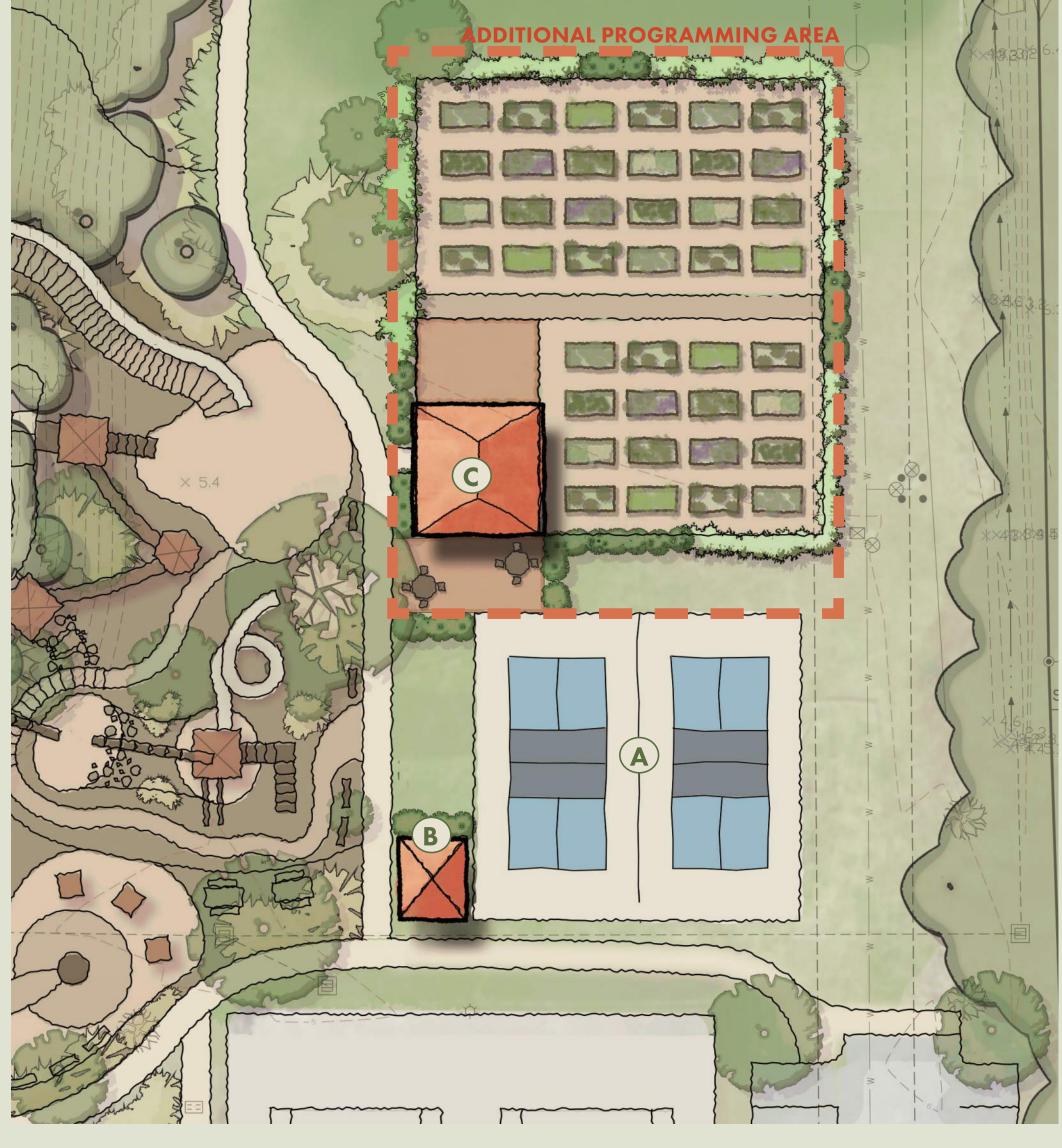

#### OPTION 1

- **A** TWO PICKLE BALL COURTS
- B SHADED STRUCTURE TO SERVE SPORTS COURTS AND PLAY AREAS
- C COMMUNITY GARDEN
  - -SHADED STRUCTURE
  - -GARDENING STATIONS
  - -WORKSHOP/LEARNING AREA

## PLAY FOR ALL AGES

- A TWO PICKLE BALL COURTS
- B SHADED STRUCTURE TO SERVE SPORTS COURTS AND PLAY AREAS
- FENCED IN DOG PARK