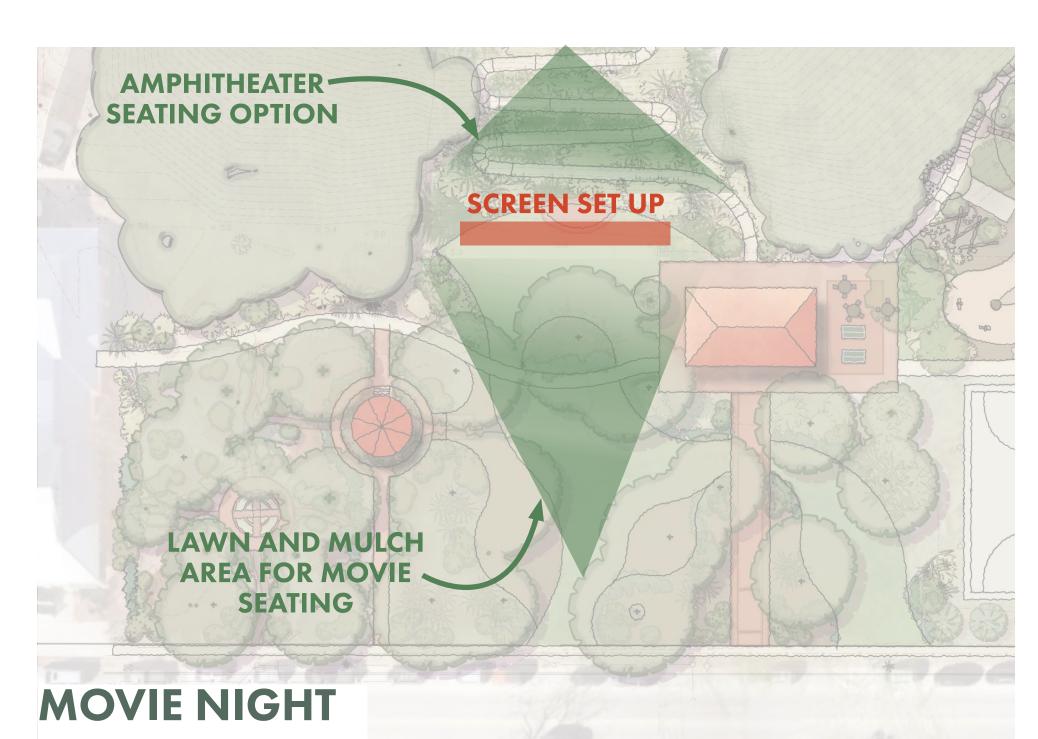

# EXISTING CONDITIONS







### CONCEPTUAL MASTER PLAN







### CONCEPTUAL MASTER PLAN





#### OPTION 1

- **A** TWO PICKLE BALL COURTS
- B SHADED STRUCTURE TO SERVE SPORTS COURTS AND PLAY AREAS
- C COMMUNITY GARDEN
  - -SHADED STRUCTURE
  - -GARDENING STATIONS
  - -WORKSHOP/LEARNING AREA



## PLAY FOR ALL AGES







- A TWO PICKLE BALL COURTS
- B SHADED STRUCTURE TO SERVE SPORTS COURTS AND PLAY AREAS
- FENCED IN DOG PARK











#### GROVE





















### MOUND







#### OPTION 1 -

#### MOUND ON THE MOUND

- A MOUND 20 FEET TALL AT PEAK
- **B** WALKING PATH AT 5 TO 1 SLOPE MAX
- **C** STEPS THAT BLEND IN WITH NATURE
- **D** LAWN FOR SEATING









#### OPTION 2 -

#### BANDSHELL ON THE MOUND

- A BANDSHELL
- **B** OPEN LAWN FOR SEATING



OPTION 3 BANDSHELL ON THE MOUND WITH
LOOKOUT TOWER