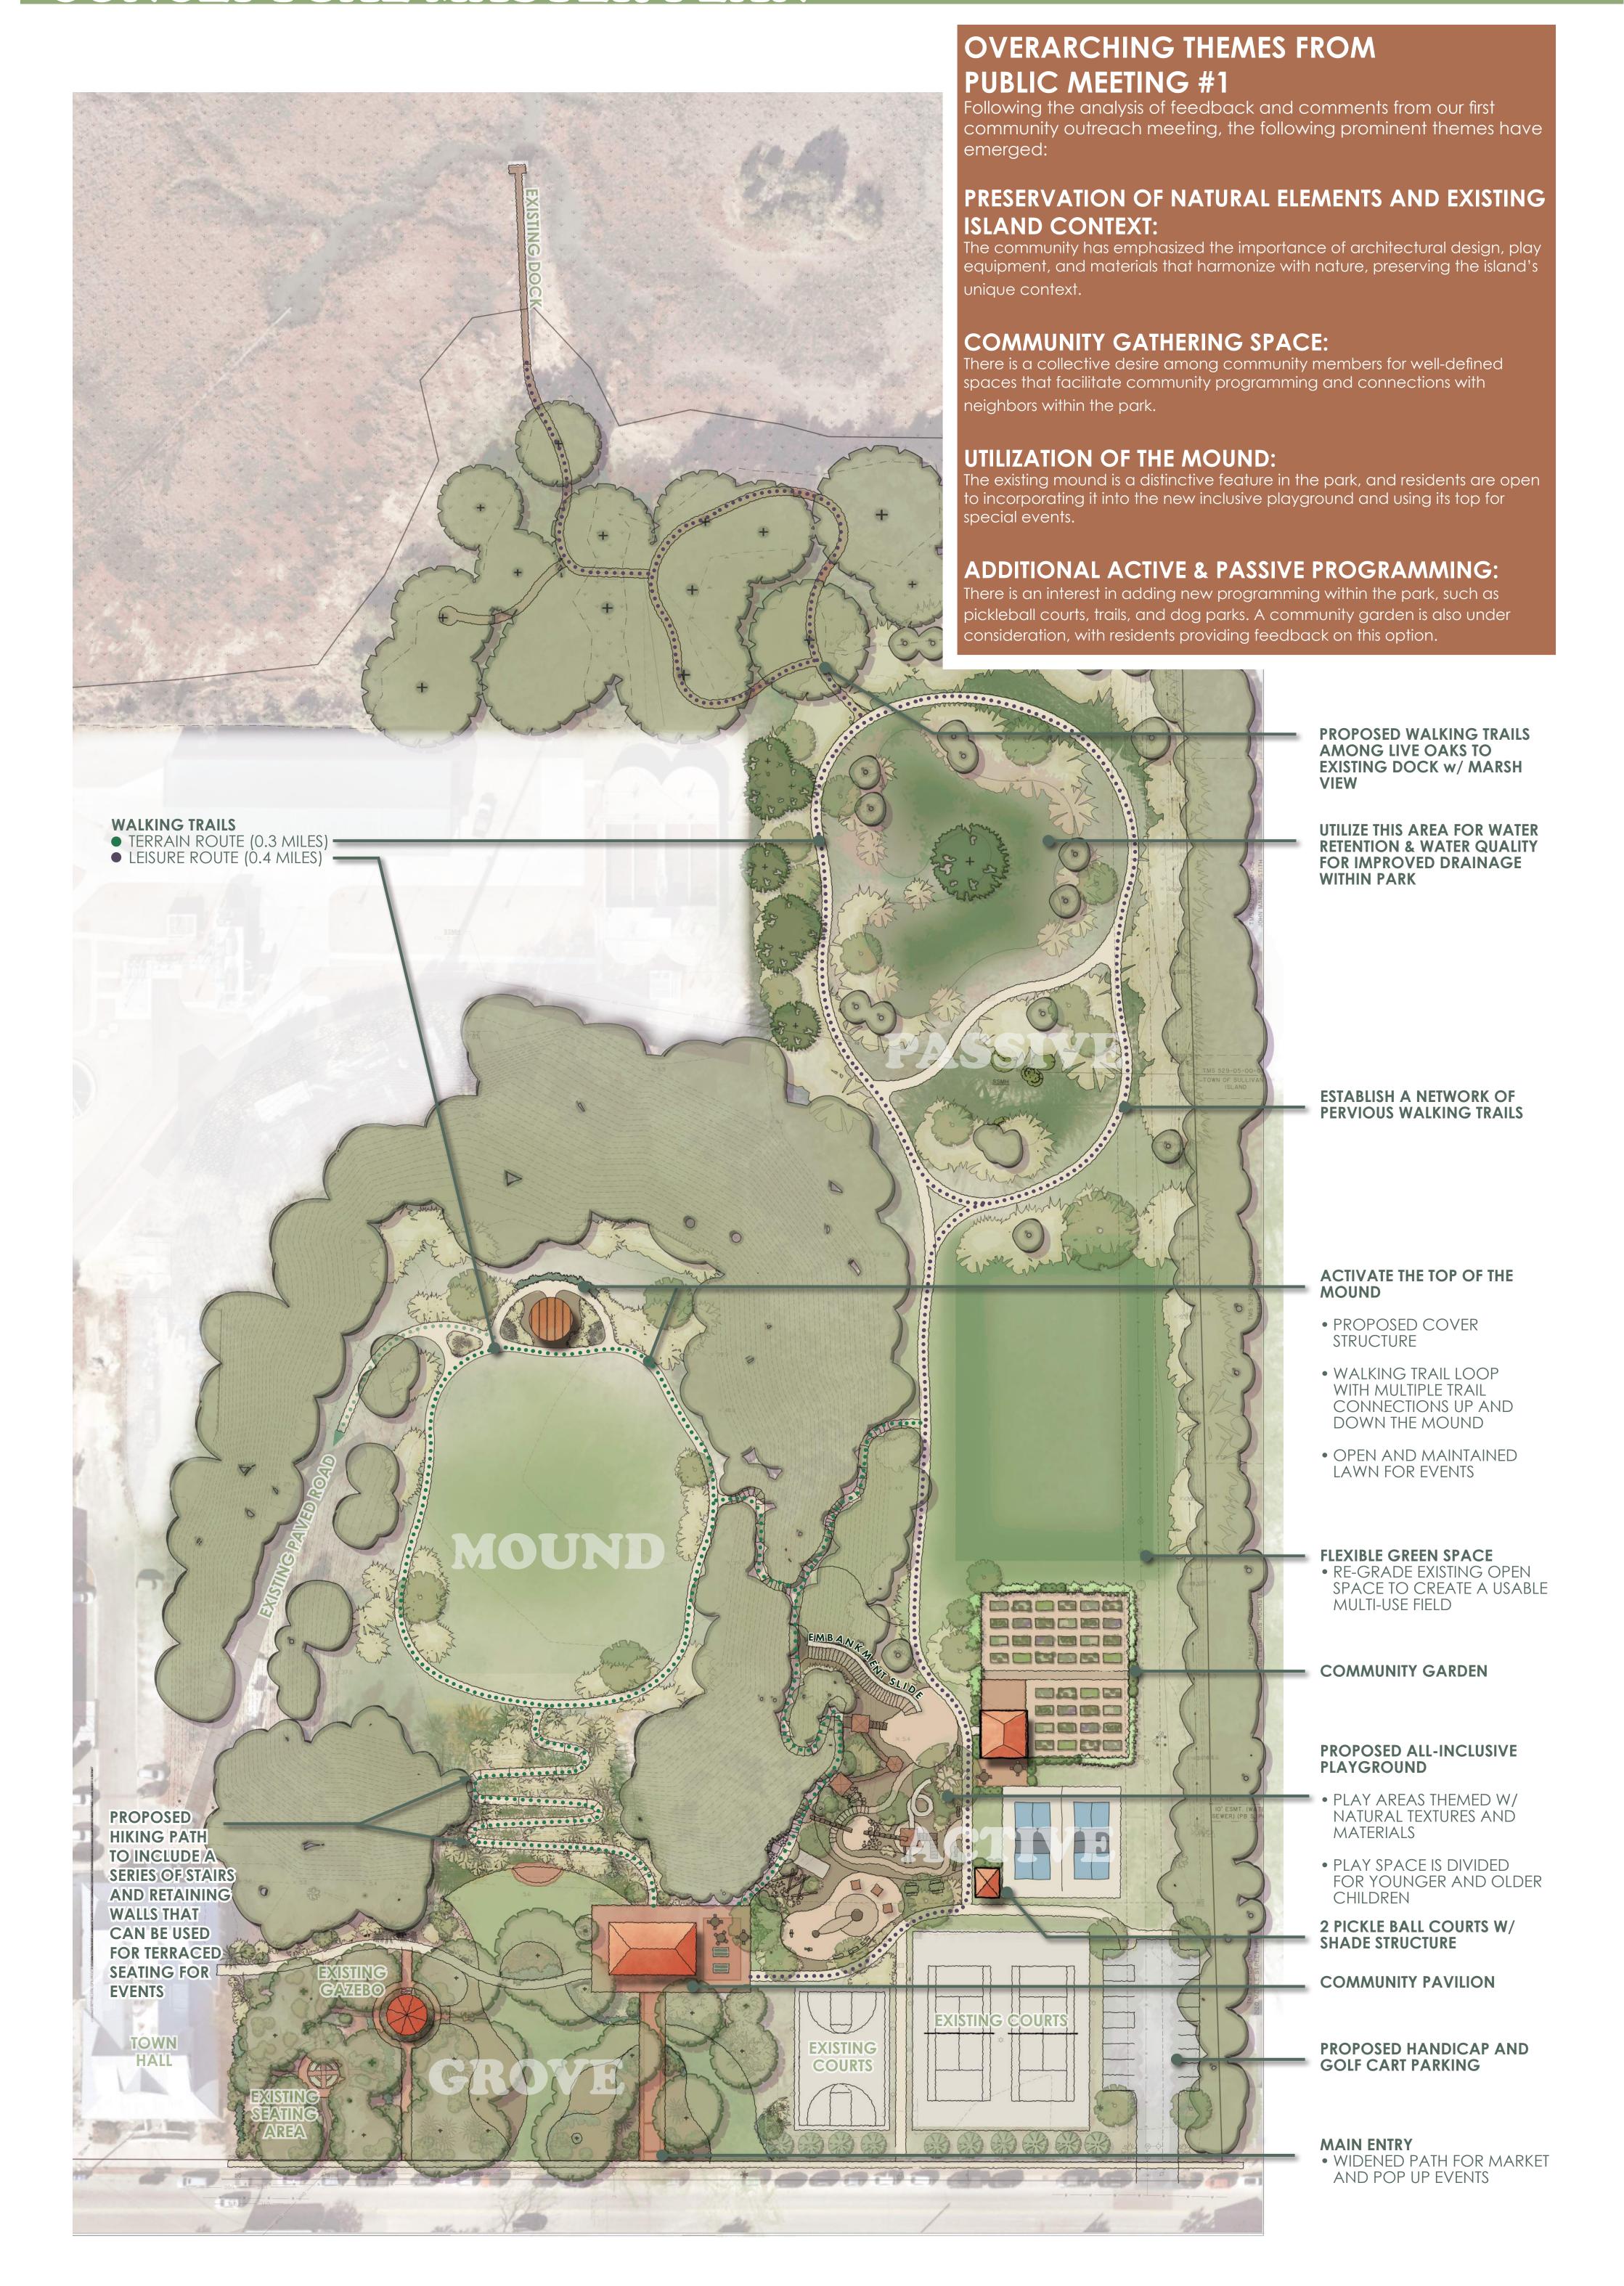

# EXISTING CONDITIONS







### CONCEPTUAL MASTER PLAN







### CONCEPTUAL MASTER PLAN





#### OPTION 1

- **A** TWO PICKLE BALL COURTS
- B SHADED STRUCTURE TO SERVE SPORTS COURTS AND PLAY AREAS
- C COMMUNITY GARDEN
  - -SHADED STRUCTURE
  - -GARDENING STATIONS
  - -WORKSHOP/LEARNING AREA



## PLAY FOR ALL AGES







- A TWO PICKLE BALL COURTS
- B SHADED STRUCTURE TO SERVE SPORTS COURTS AND PLAY AREAS
- FENCED IN DOG PARK











#### GROVE





















### MOUND







#### OPTION 1 -

#### MOUND ON THE MOUND

- A MOUND 20 FEET TALL AT PEAK
- **B** WALKING PATH AT 5 TO 1 SLOPE MAX
- **C** STEPS THAT BLEND IN WITH NATURE
- **D** LAWN FOR SEATING









#### OPTION 2 -

#### BANDSHELL ON THE MOUND

- A BANDSHELL
- **B** OPEN LAWN FOR SEATING



OPTION 3 BANDSHELL ON THE MOUND WITH
LOOKOUT TOWER