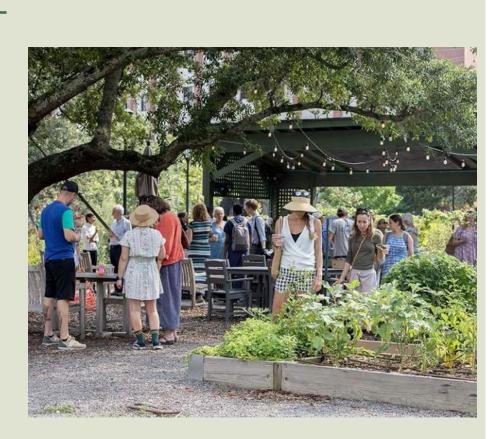

#### OPTION 1

- **A** TWO PICKLE BALL COURTS
- B SHADED STRUCTURE TO SERVE SPORTS COURTS AND PLAY AREAS
- C COMMUNITY GARDEN
  - -SHADED STRUCTURE
  - -GARDENING STATIONS
  - -WORKSHOP/LEARNING AREA