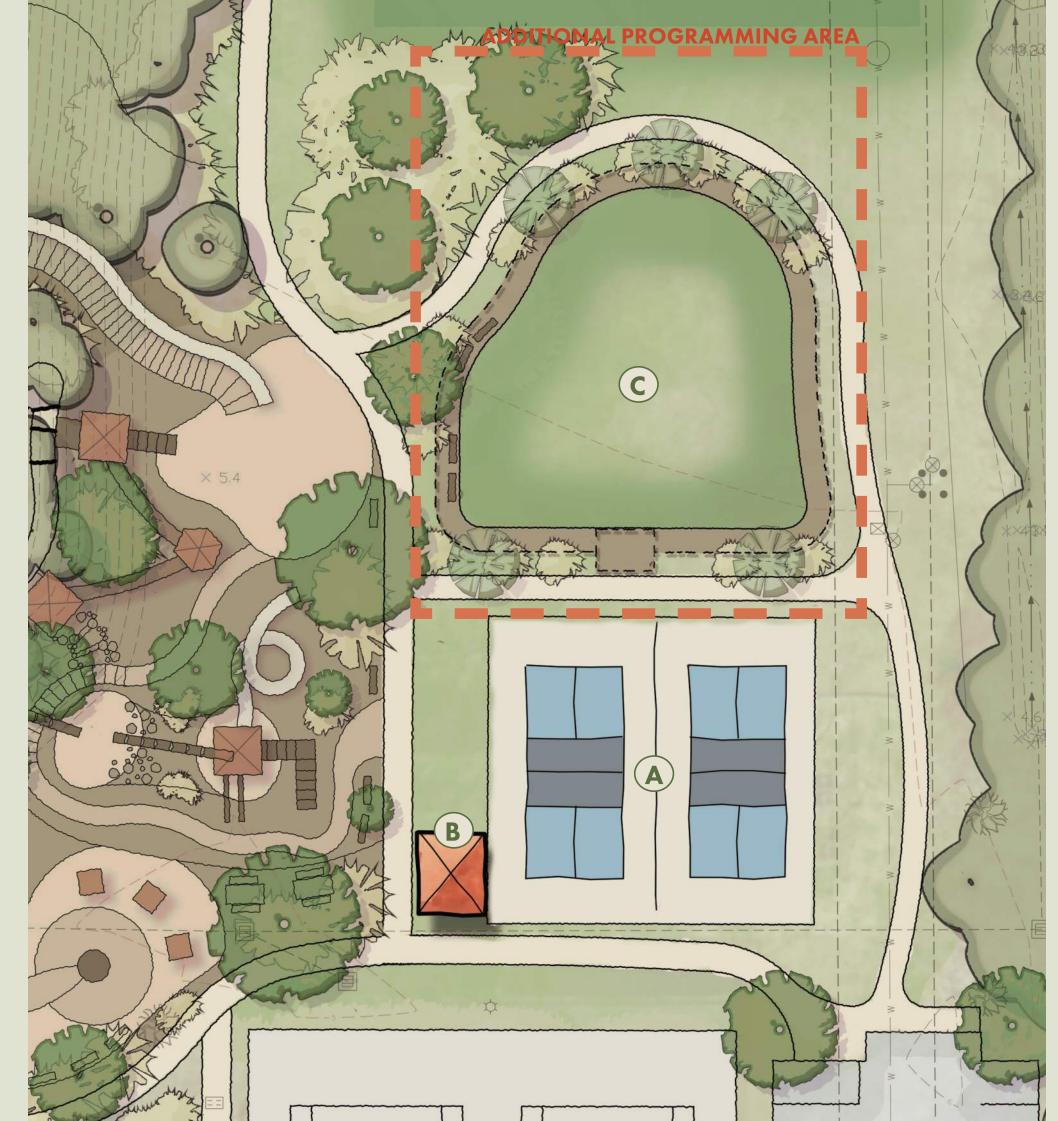

#### OPTION 1

- **A** TWO PICKLE BALL COURTS
- B SHADED STRUCTURE TO SERVE SPORTS COURTS AND PLAY AREAS
- C COMMUNITY GARDEN
  - -SHADED STRUCTURE
  - -GARDENING STATIONS
  - -WORKSHOP/LEARNING AREA

## PLAY FOR ALL AGES

- A TWO PICKLE BALL COURTS
- B SHADED STRUCTURE TO SERVE SPORTS COURTS AND PLAY AREAS
- FENCED IN DOG PARK