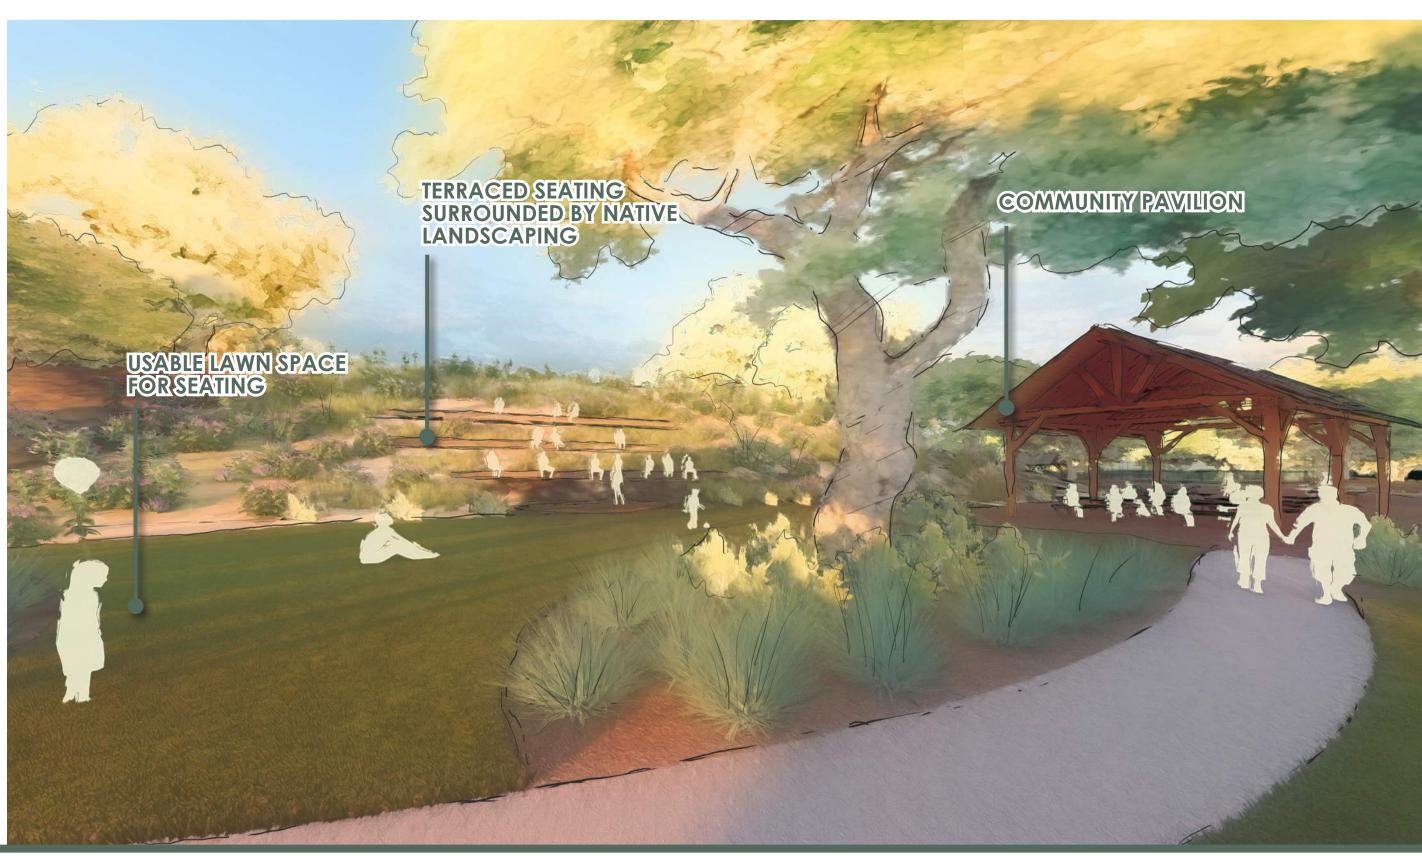

# EXISTING CONDITIONS







### CONCEPTUAL MASTER PLAN







### CONCEPTUAL MASTER PLAN





#### OPTION 1

- **A** TWO PICKLE BALL COURTS
- B SHADED STRUCTURE TO SERVE SPORTS COURTS AND PLAY AREAS
- C COMMUNITY GARDEN
  - -SHADED STRUCTURE
  - -GARDENING STATIONS
  - -WORKSHOP/LEARNING AREA



## PLAY FOR ALL AGES







- A TWO PICKLE BALL COURTS
- B SHADED STRUCTURE TO SERVE SPORTS COURTS AND PLAY AREAS
- FENCED IN DOG PARK











#### GROVE





















### MOUND







#### OPTION 1 -

#### MOUND ON THE MOUND

- A MOUND 20 FEET TALL AT PEAK
- **B** WALKING PATH AT 5 TO 1 SLOPE MAX
- **C** STEPS THAT BLEND IN WITH NATURE
- **D** LAWN FOR SEATING









#### OPTION 2 -

#### BANDSHELL ON THE MOUND

- A BANDSHELL
- **B** OPEN LAWN FOR SEATING



OPTION 3 BANDSHELL ON THE MOUND WITH
LOOKOUT TOWER