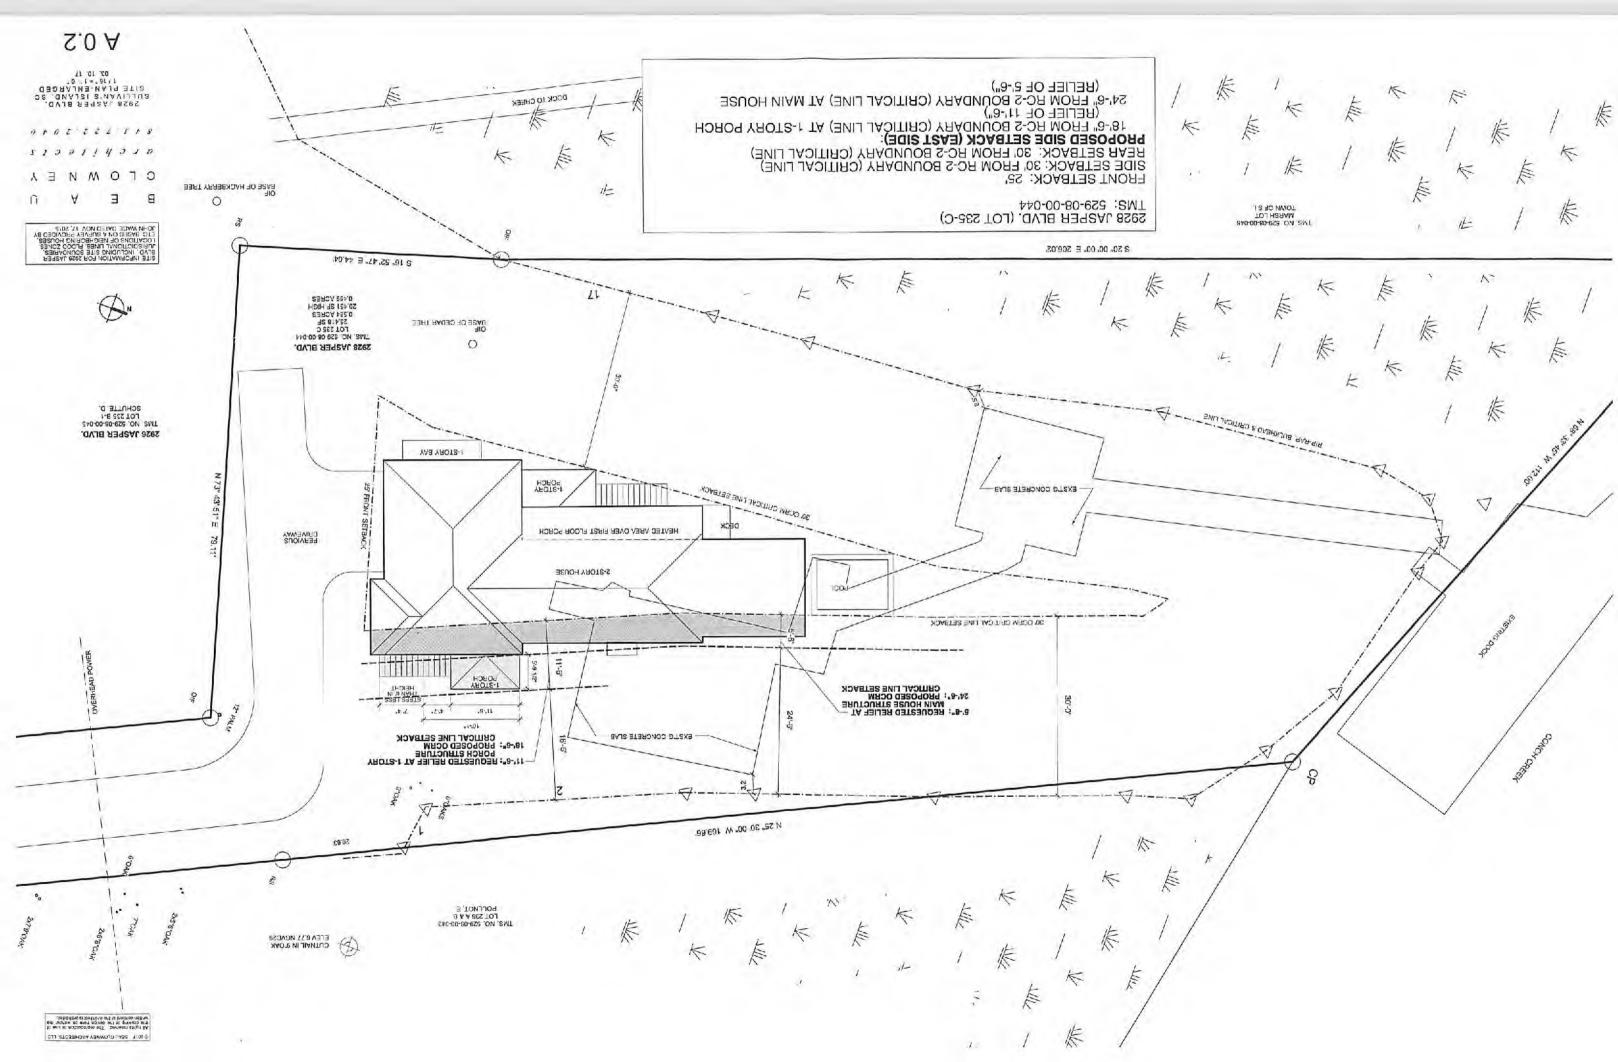

2928 Jasper Boulevard (Lot 235-C) TMS no.529-08-00-044 Attachment to Variance Application- Form 3

### Item 2

- a. There are extraordinary and exceptional conditions pertaining to the particular piece of property as follows:
  - 1. The RC-2 boundary line (OCRM Critical Line) is further landward on the lot than the property line. This condition occurs at three out of the four property lines that define the buildable area of the lot, resulting in a much more restricted buildable area than is typical for a lot this size.
  - 2. There currently exist concrete slab structures at grade that encroach into the RC-2 required setback area. A previous house was located on the property before Hurricane Hugo, and, along with the remaining concrete slab structures, occurred well within the RC-2 required setback area.
  - 3. On the East side of the property, the RC-2 boundary line is fairly close to the property line. If this boundary line were further marshward at the main buildable area of the lot, we would not have to request this variance, as the side setback from the property line would be a minimum of 10 feet.
  - 4. The total buildable area of the property lies further towards Conch Creek than any other dwelling on the block.
- b. These conditions do not generally apply to other property in the vicinity as shown by:
  - 1. The OCRM critical line encroachment into the property that determines the RC-2 boundary line is more substantial than any other property in the vicinity as it occurs at three out of the four property lines that define the buildable area of the lot.
  - 2. Other properties in the vicinity have less number of property lines where RC-2 boundary line encroaches and therefore have much larger buildable areas.
- c. Because of these conditions, the application of the ordinance to the particular piece of property would effectively prohibit or unreasonably restrict the utilization of the property as follows:
  - The required 30' setback from the RC-2 boundary line unreasonable restricts the buildable area of this lot significantly due to the fact that three out of the four property lines that define the buildable area of the lot have encroachment by this boundary line. Including specifically the East side property line where the variance is being requested, which would have a minimum setback of 10 feet if the RC-2 boundary line were further marshward.
  - 2. With regard to Section 21-23(E)(1.b), this requirement would effectively prohibit any construction of a structure on this property.
- d. The authorization of the variance will not be of substantial detriment to adjacent property or to the public good, and the character of the district will not be harmed by the granting of the variance for the following reasons:
  - 1. The proposed variances to the setback from the RC-2 boundary line on this lot occur only on the East side, the same side as the property access from Jasper Blvd. The required RC-2 setback along the West and North side of the property has been maintained. The furthest encroachment into the RC-2 setback has been limited to a small 1-story open porch to lessen the impact of the furthest encroachment. The main structure encroachment is very minimal considering the location of previous structures on the property prior to Hurricane Hugo. The property is a peninsula and extends beyond any adjacent neighbors, although maintaining the RC-2 setback on the Western side will preserve the buildable area allowed by zoning adjacent to the closest neighboring houses.