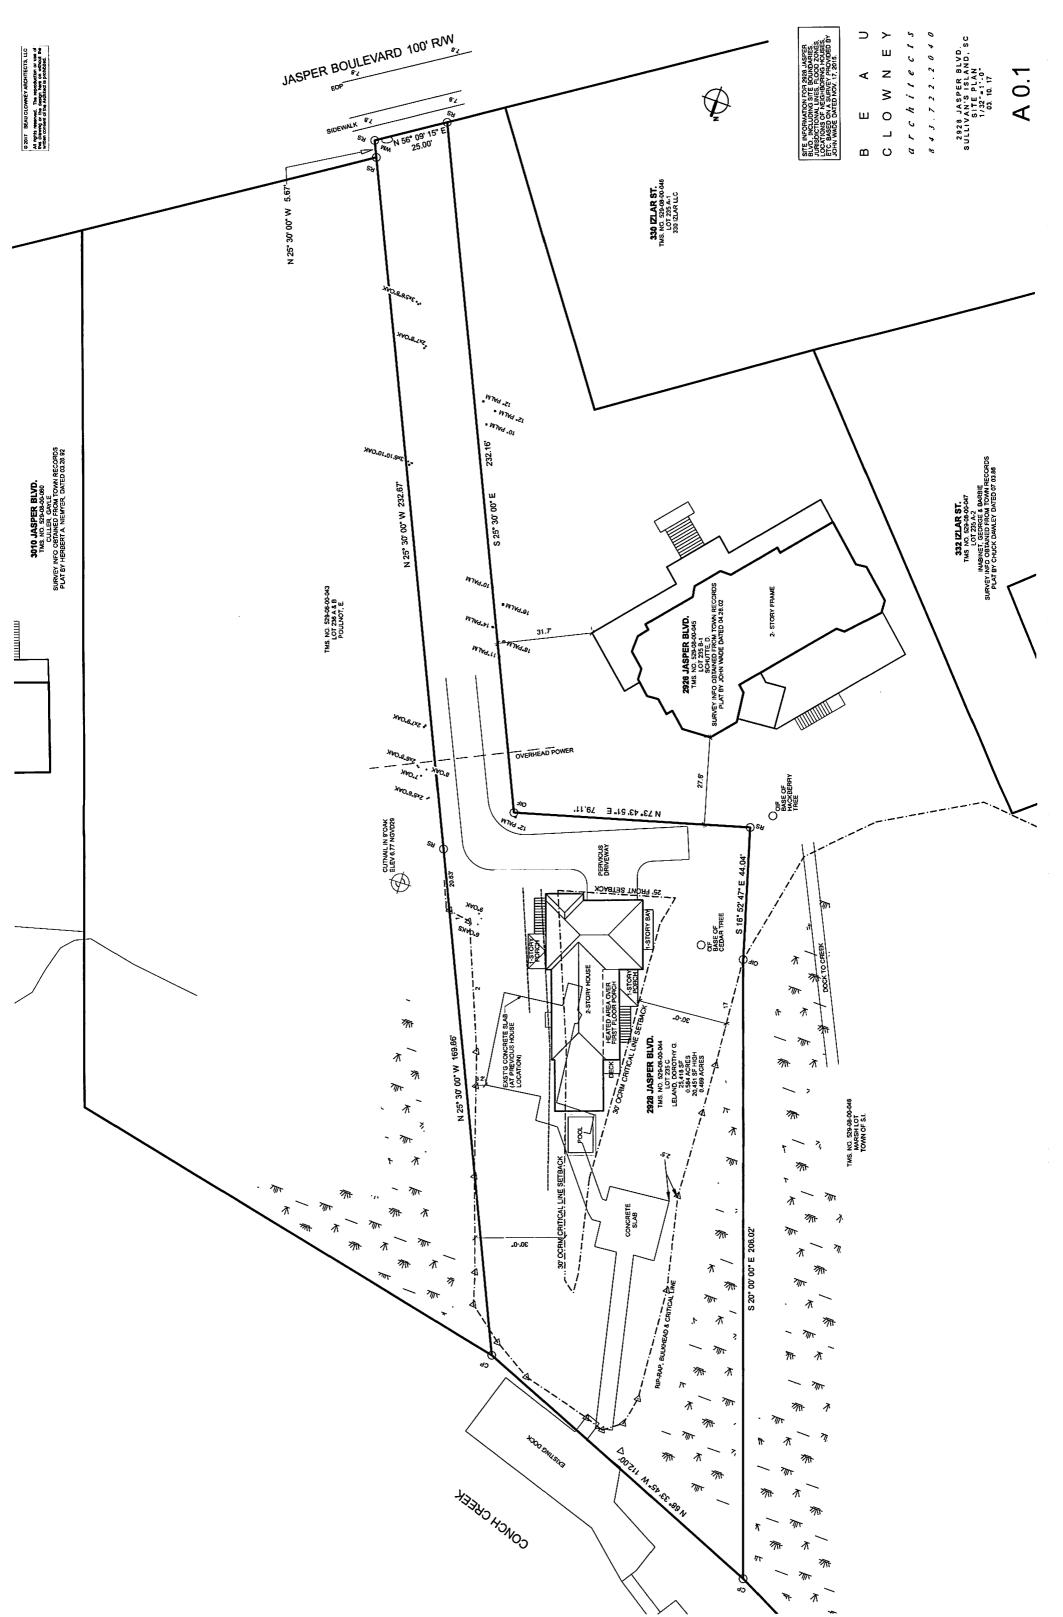

2928 Jasper Boulevard (Lot 235-C) TMS no.529-08-00-044 Attachment to Variance Application- Form 3

### Item 2

- a. There are extraordinary and exceptional conditions pertaining to the particular piece of property as follows:
  - 1. The RC-2 boundary line (OCRM Critical Line) is further landward on the lot than the property line. This condition occurs at three out of the four property lines that define the buildable area of the lot, resulting in a much more restricted buildable area than is typical for a lot this size.
  - 2. There currently exist concrete slab structures at grade that encroach into the RC-2 required setback area. A previous house was located on the property before Hurricane Hugo, and, along with the remaining concrete slab structures, occurred well within the RC-2 required setback area.
  - 3. On the East side of the property, the RC-2 boundary line is fairly close to the property line. If this boundary line were further marshward at the main buildable area of the lot, we would not have to request this variance, as the side setback from the property line would be a minimum of 10 feet.
  - 4. The total buildable area of the property lies further towards Conch Creek than any other dwelling on the block.
- b. These conditions do not generally apply to other property in the vicinity as shown by:
  - 1. The OCRM critical line encroachment into the property that determines the RC-2 boundary line is more substantial than any other property in the vicinity as it occurs at three out of the four property lines that define the buildable area of the lot.
  - 2. Other properties in the vicinity have less number of property lines where RC-2 boundary line encroaches and therefore have much larger buildable areas.
- c. Because of these conditions, the application of the ordinance to the particular piece of property would effectively prohibit or unreasonably restrict the utilization of the property as follows:
  - The required 30' setback from the RC-2 boundary line unreasonable restricts the buildable area of this lot significantly due to the fact that three out of the four property lines that define the buildable area of the lot have encroachment by this boundary line. Including specifically the East side property line where the variance is being requested, which would have a minimum setback of 10 feet if the RC-2 boundary line were further marshward.
  - 2. With regard to Section 21-23(E)(1.b), this requirement would effectively prohibit any construction of a structure on this property.
- d. The authorization of the variance will not be of substantial detriment to adjacent property or to the public good, and the character of the district will not be harmed by the granting of the variance for the following reasons:
  - 1. The proposed variances to the setback from the RC-2 boundary line on this lot occur only on the East side, the same side as the property access from Jasper Blvd. The required RC-2 setback along the West and North side of the property has been maintained. The furthest encroachment into the RC-2 setback has been limited to a small 1-story open porch to lessen the impact of the furthest encroachment. The main structure encroachment is very minimal considering the location of previous structures on the property prior to Hurricane Hugo. The property is a peninsula and extends beyond any adjacent neighbors, although maintaining the RC-2 setback on the Western side will preserve the buildable area allowed by zoning adjacent to the closest neighboring houses.